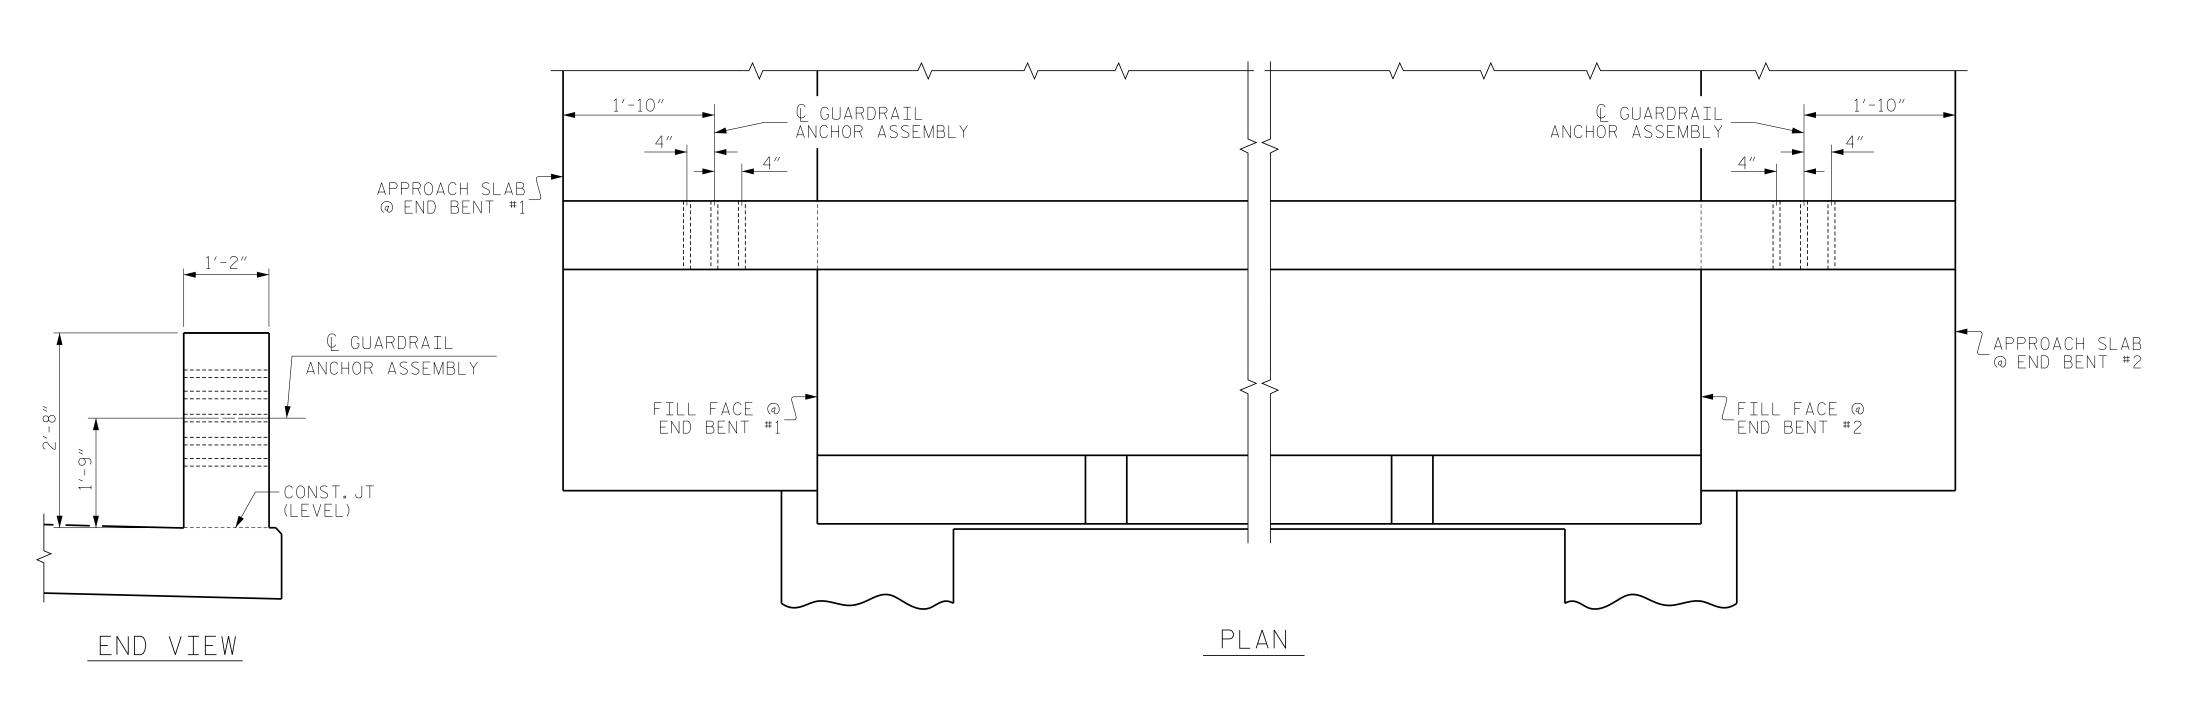

THE GUARDRAIL ANCHOR ASSEMBLY IS REQUIRED AT ALL POINTS WHERE APPROACH GUARDRAIL IS TO BE ATTACHED TO THE END OF THE CONCRETE PARAPET. FOR POINTS OF ATTACHMENT, SEE SKETCH.

AFTER INSTALLATION, THE EXPOSED THREAD OF THE BOLT SHALL BE BURRED WITH A SHARP POINTED TOOL.

LOCATION OF GUARDRAIL ANCHOR

AT END OF 1'-2" X 2'-8" CONCRETE PARAPET