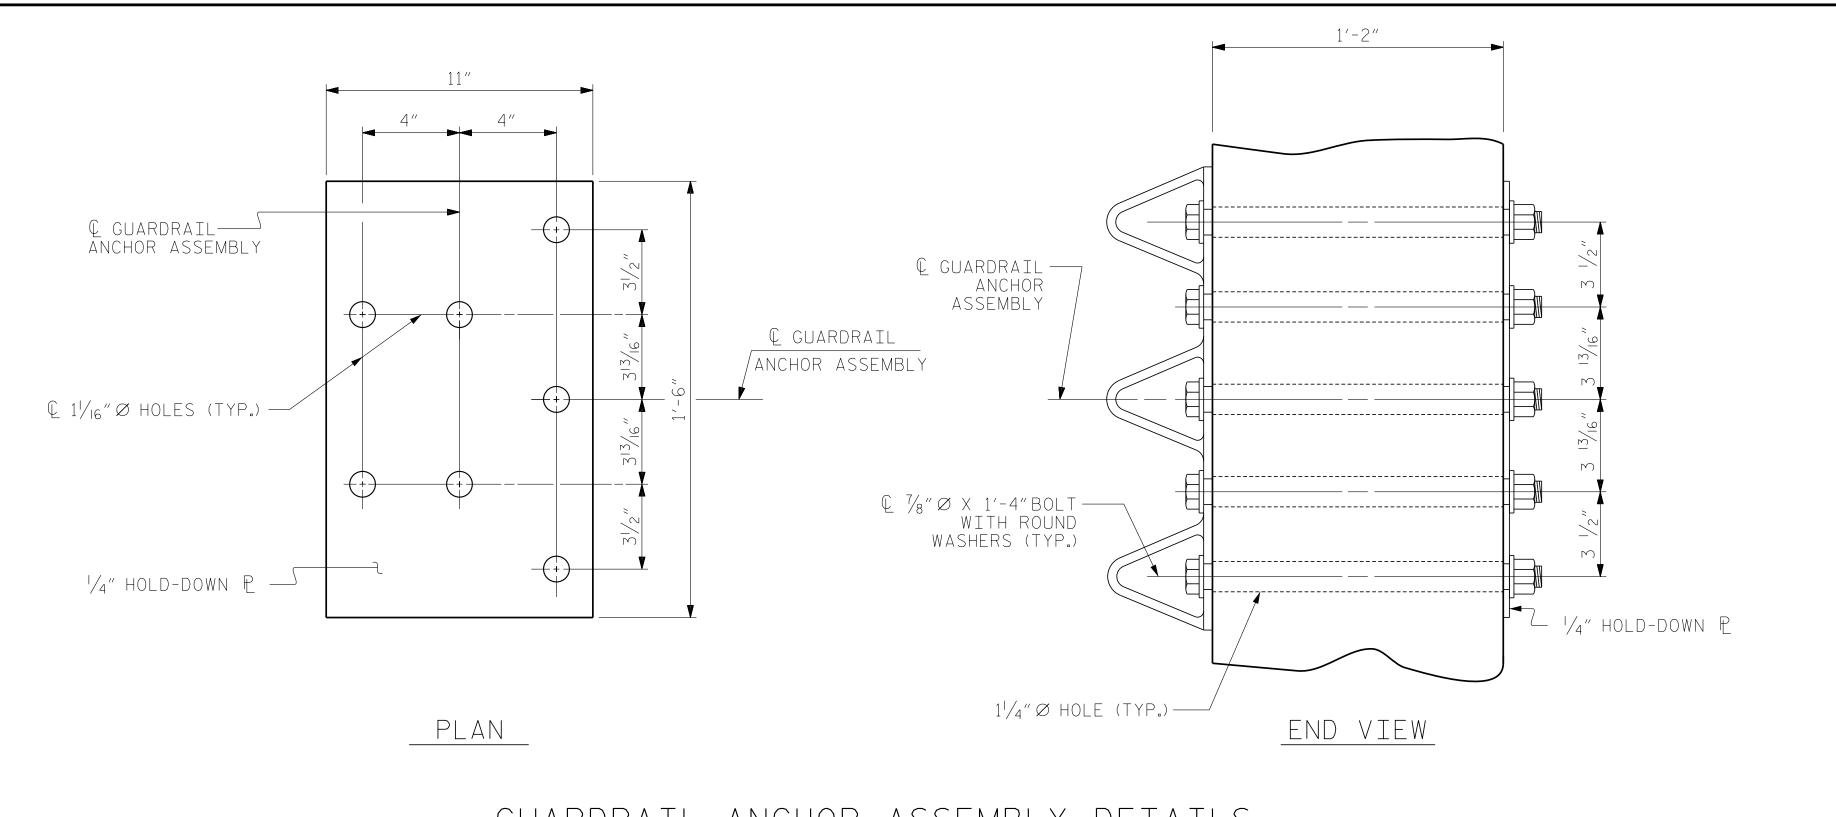

## NOTES

THE GUARDRAIL ANCHOR ASSEMBLY SHALL CONSIST OF A  $1/4^{\prime\prime}$  HOLD DOWN PLATE AND 7 -  $1/8^{\prime\prime}$  Ø BOLTS WITH NUTS AND WASHERS.

THE HOLD-DOWN PLATE SHALL CONFORM TO AASHTO M270 GRADE 36.AFTER FABRICATION, THE HOLD-DOWN PLATE SHALL BE HOT-DIP GALVANIZED IN ACCORDANCE WITH AASHTO M111.

BOLTS SHALL CONFORM TO THE REQUIREMENTS OF ASTM A307 AND NUTS SHALL CONFORM TO THE REQUIREMENTS OF AASHTO M291. BOLTS, NUTS AND WASHERS SHALL BE GALVANIZED. AT THE CONTRACTOR'S OPTION, STAINLESS STEEL BOLTS, NUTS AND WASHERS MAY BE USED AS AN ALTERNATE FOR THE  $\frac{7}{8}$ " \alpha GALVANIZED BOLTS, NUTS AND WASHERS. THEY SHALL CONFORM TO OR EXCEED THE MECHANICAL REQUIREMENTS OF ASTM A307. THE USE OF THIS ALTERNATE SHALL BE APPROVED BY THE ENGINEER.

THE GUARDRAIL ANCHOR ASSEMBLY IS REQUIRED AT ALL POINTS WHERE APPROACH GUARDRAIL IS TO BE ATTACHED TO THE END OF THE CONCRETE PARAPET. FOR POINTS OF ATTACHMENT, SEE SKETCH.

AFTER INSTALLATION, THE EXPOSED THREAD OF THE BOLT SHALL BE BURRED WITH A SHARP POINTED TOOL.

THE COST OF THE GUARDRAIL ANCHOR ASSEMBLIES WITH BOLTS, NUTS AND WASHERS COMPLETE IN PLACE, SHALL BE INCLUDED IN THE VARIOUS PAY ITEMS.

THE VERTICAL REINFORCING BARS MAY BE SHIFTED SLIGHTLY IN THE RAIL TO CLEAR ASSEMBLY BOLTS.

THE 1 1/4" Ø HOLES SHALL BE FORMED OR DRILLED WITH A CORE BIT. IMPACT TOOLS WILL NOT BE PERMITTED. ANY CONCRETE DAMAGED BY THIS WORK SHALL BE REPAIRED TO THE SATISFACTION OF THE ENGINEER.