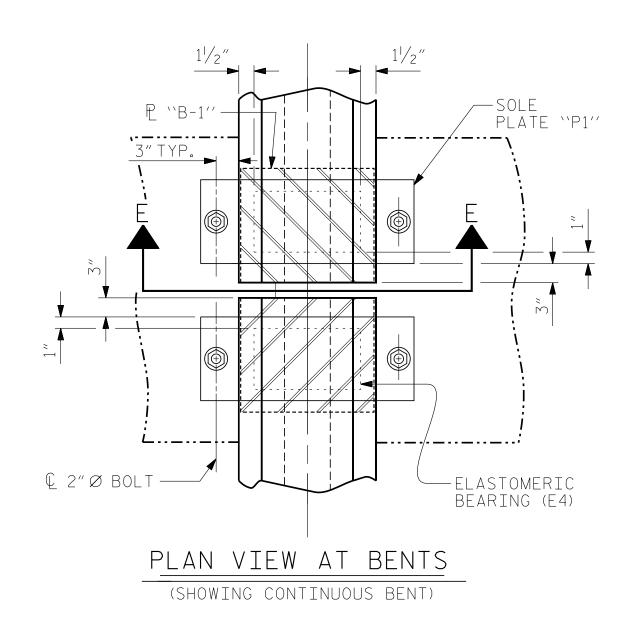

(44 REQ'D) SOLE PLATE DETAILS ("P")

MAXIMUM ALLOWABLE SERVICE LOADS D.L.+L.L.(NO IMPACT) TYPE V 365 k

ALL SURFACES OF BEARING PLATES SHALL BE SMOOTH AND STRAIGHT.

THE ELASTOMER IN THE STEEL REINFORCED BEARINGS SHALL HAVE A SHEAR MODULUS OF 0.160 KSI, IN ACCORDANCE WITH AASHTO M251.

FOR STEEL REINFORCED ELASTOMERIC BEARINGS, SEE SPECIAL PROVISIONS.