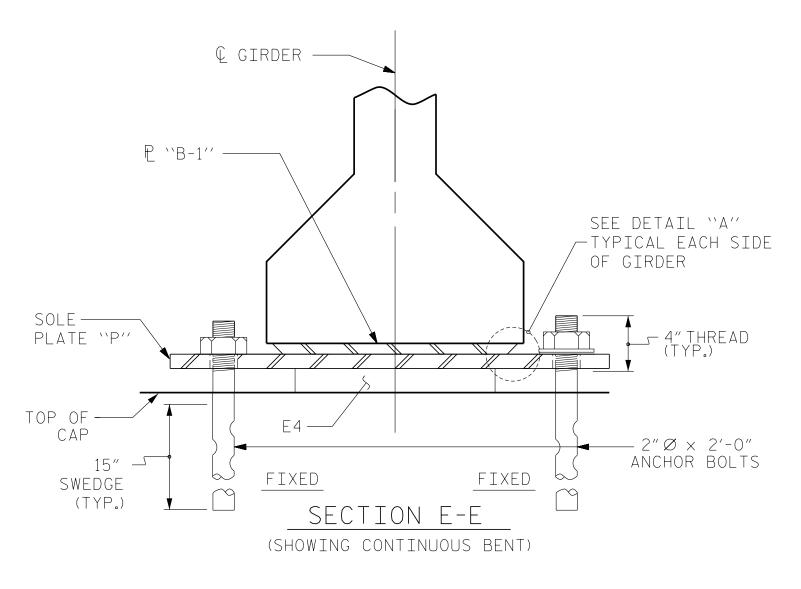

## NOTES

AT ALL FIXED POINTS OF SUPPORT, NUTS FOR ANCHOR BOLTS ARE TO BE TIGHTENED FINGER TIGHT AND THEN BACKED OFF 1/2 TURN. THE THREAD OF THE NUT AND BOLT SHALL THEN BE BURRED WITH A SHARP POINTED TOOL.

WHEN WELDING THE SOLE PLATE TO THE EMBEDDED PLATE IN THE GIRDER, USE TEMPERATURE INDICATING WAX PENS, OR OTHER SUITABLE MEANS, TO ENSURE THAT THE TEMPERATURE OF THE SOLE PLATE DOES NOT EXCEED 300°F. TEMPERATURES ABOVE THIS MAY DAMAGE THE ELASTOMER.