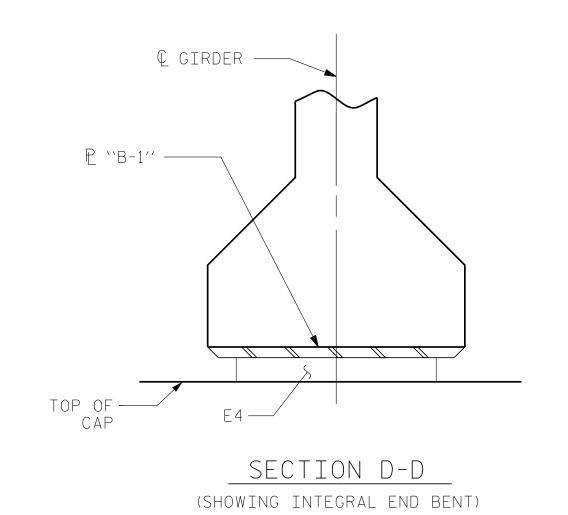

(44 REQ'D) SOLE PLATE DETAILS ("P")

MAXIMUM ALLOWABLE SERVICE LOADS D.L.+L.L.(NO IMPACT) TYPE V 365 k

## NOTES

AT ALL FIXED POINTS OF SUPPORT, NUTS FOR ANCHOR BOLTS ARE TO BE TIGHTENED FINGER TIGHT AND THEN BACKED OFF 1/2 TURN. THE THREAD OF THE NUT AND BOLT SHALL THEN BE BURRED WITH A SHARP POINTED TOOL.

STEEL SOLE PLATES, ANCHOR BOLTS, NUTS, AND WASHERS SHALL BE GALVANIZED IN ACCORDANCE WITH THE STANDARD SPECIFICATIONS.

PRIOR TO WELDING, GRIND THE GALVANIZED SURFACE OF THE PORTION OF THE EMBEDDED PLATE AND SOLE PLATE THAT ARE TO BE WELDED. AFTER WELDING, DAMAGED GALVANIZED SURFACES SHALL BE REPAIRED IN ACCORDANCE WITH THE STANDARD SPECIFICATIONS.

WHEN WELDING THE SOLE PLATE TO THE EMBEDDED PLATE IN THE GIRDER, USE TEMPERATURE INDICATING WAX PENS, OR OTHER SUITABLE MEA