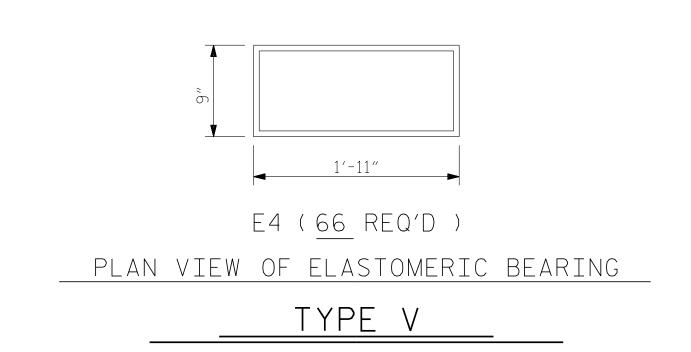

(44 REQ'D) SOLE PLATE DETAILS ("P")

MAXIMUM ALLOWABLE SERVICE LOADS D.L.+L.L.(NO IMPACT) TYPE V 365 k

ALL SURFACES OF BEARING PLATES SHALL BE SMOOTH AND STRAIGHT.

THE ELASTOMER IN THE STEEL REINFORCED BEARINGS SHALL HAVE A SHEAR MODULUS OF 0.160 KSI, IN ACCORDANCE WITH AASHTO M251.

FOR STEEL REINFORCED ELASTOMERIC BEARINGS, SEE SPECIAL PROVISIONS.