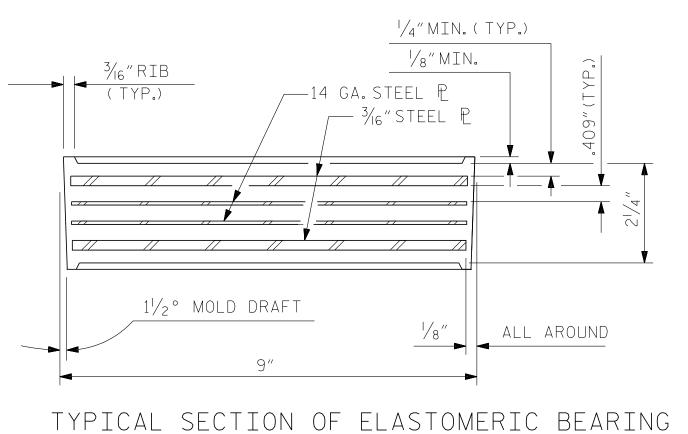

ALL SURFACES OF BEARING PLATES SHALL BE SMOOTH AND STRAIGHT.

THE ELASTOMER IN THE STEEL REINFORCED BEARINGS SHALL HAVE A SHEAR MODULUS OF 0.160 KSI, IN ACCORDANCE WITH AASHTO M251.

FOR STEEL REINFORCED ELASTOMERIC BEARINGS, SEE SPECIAL PROVISIONS.