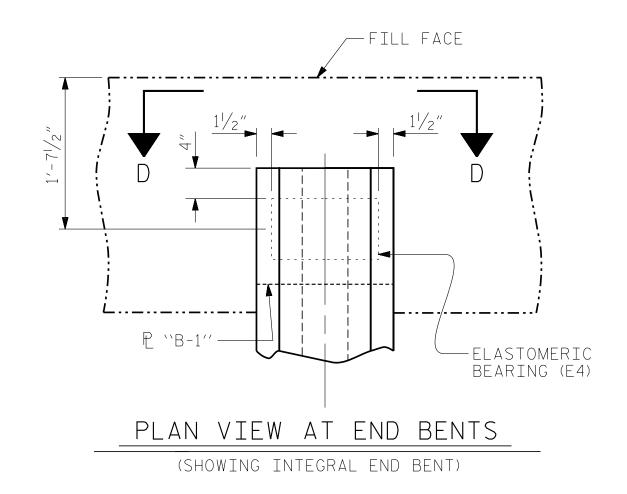

(44 REQ'D) SOLE PLATE DETAILS ("P")

MAXIMUM ALLOWABLE SERVICE LOADS D.L.+L.L.(NO IMPACT) TYPE V 365 k

## NOTES

AT ALL FIXED POINTS OF SUPPORT, NUTS FOR ANCHOR BOLTS ARE TO BE TIGHTENED FINGER TIGHT AND THEN BACKED OFF 1/2 TURN. THE THREAD OF THE NUT AND BOLT SHALL THEN BE BURRED WITH A SHARP POINTED TOOL.

STEEL SOLE PLATES, ANCHOR BOLTS, NUTS, AND WASHERS SHALL BE GALVANIZED IN ACCORDANCE WITH THE STANDARD SPECIFICATIONS.

PRIOR TO WELDING, GRIND THE GALVANIZED SURFACE OF THE PORTION OF THE EMBEDDED PLATE AND SOLE PLATE THAT ARE TO BE WELDED. AFTER WELDING, DAMAGED GALVANIZED SURFACES SHALL BE REPAIRED IN ACCORDANCE WITH THE STANDARD SPECIFICATIONS.

WHEN WELDING THE SOLE PLATE TO THE EMBEDDED PLATE IN THE GIRDER, USE TEMPERATURE INDICATING WAX PENS, OR OTHER SUITABLE MEANS