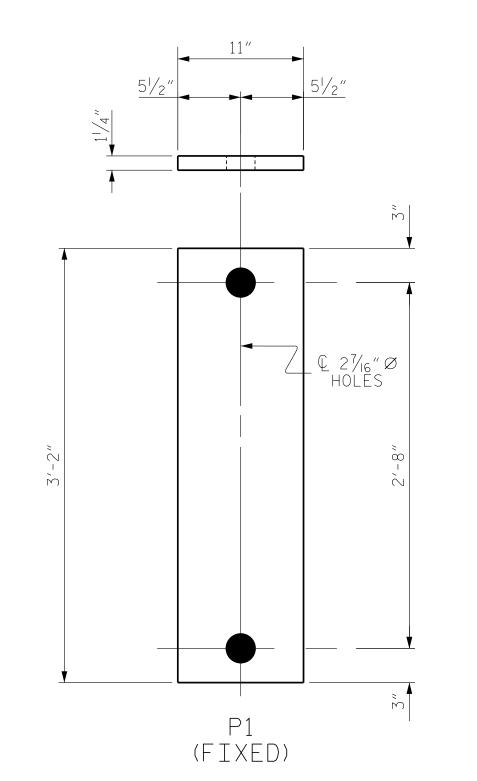

(44 REQ'D) SOLE PLATE DETAILS ("P")

MAXIMUM ALLOWABLE SERVICE LOADS D.L.+L.L.(NO IMPACT) TYPE V 365 k

SOLE PLATE "P", BOLTS, NUTS, WASHERS, AND PIPE SLEEVE SHALL BE INCLUDED IN THE PAY ITEM FOR PRESTRESSED CONCRETE GIRDERS.

ANCHOR BOLTS SHALL MEET THE REQUIREMENTS OF ASTM A449. NUTS SHALL MEET THE REQUIREMENTS OF AASHTO M291-DH OR AASHTO M292-2H. WASHERS SHALL MEET THE REQUIREMENTS OF AASHTO M293. NO SHOP DRAWINGS ARE REQUIRED FOR ANCHOR BOLTS, NUTS AND WASHERS. SHOP INSPECTION IS REQUIRED.

ALL SOLE PLATES SHALL BE AASHTO M270 GRADE 36.

PROJECT NO. R-3825B JOHNSTON COUNTY STATION: 64+20.00 -L-

□ North Carolina

☐ Tri-Cities, TN 423 • 467 • 8401 ☐ Knoxville, TN

> □ Spartanburg,S ☐ Charleston, SC 843 • 974 • 5650