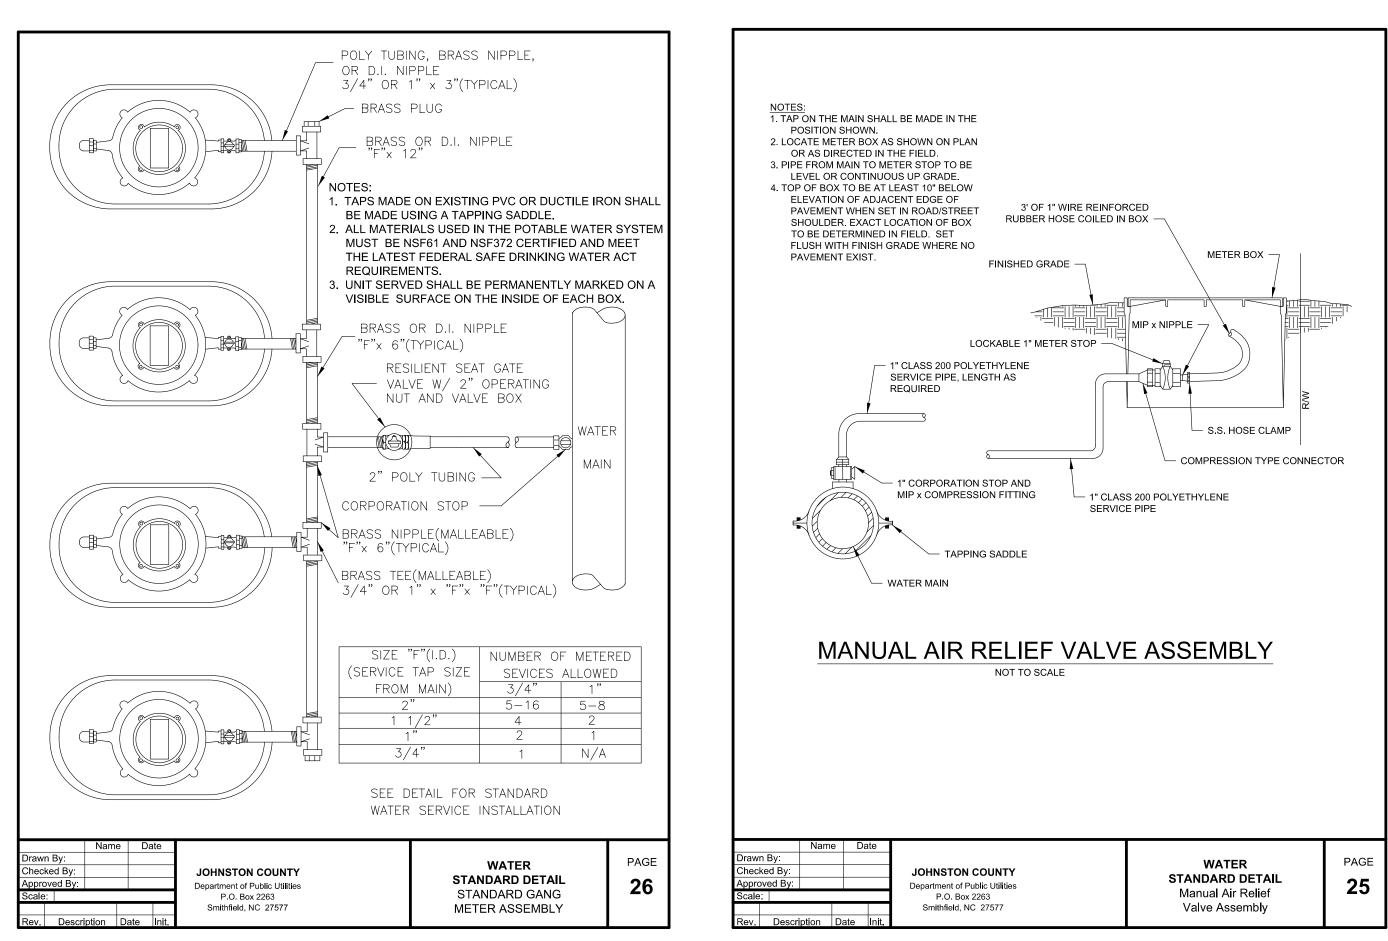

NOTE: STOP AT R/W -

cked B

N/8 õ 7 8/9/ 3:57: R38: DATE: TIME:

\_\_\_\_\_

DocuSign Envelope ID: D256C046-CB62-4040-87CA-AF1FCEB81505

| late                                                                                    |                                                                 |            |
|-----------------------------------------------------------------------------------------|-----------------------------------------------------------------|------------|
| JOHNSTON COUNTY Department of Public Utilities P.O. Box 2263 Smithfield, NC 27577 Init. | WATER<br>STANDARD DETAIL<br>Manual Air Relief<br>Valve Assembly | PAGE<br>25 |