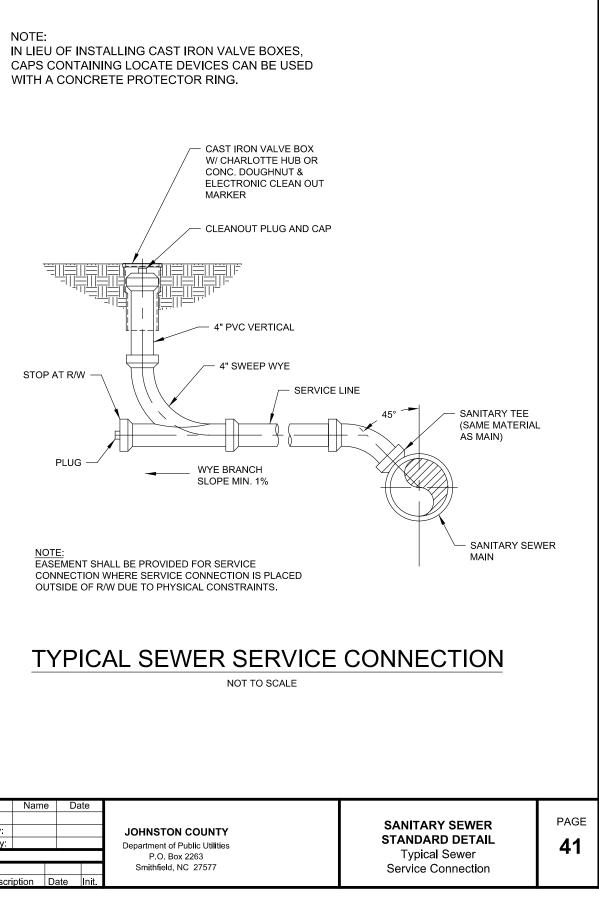

NOTE: STOP AT R/W -

cked B

N/8 õ 7 8/9/ 3:57: R38: DATE: TIME:

\_\_\_\_\_

DocuSign Envelope ID: D256C046-CB62-4040-87CA-AF1FCEB81505

| late                                                                                    |                                                                 |            |
|-----------------------------------------------------------------------------------------|-----------------------------------------------------------------|------------|
| JOHNSTON COUNTY Department of Public Utilities P.O. Box 2263 Smithfield, NC 27577 Init. | WATER<br>STANDARD DETAIL<br>Manual Air Relief<br>Valve Assembly | PAGE<br>25 |



Department of Public Utilities

P.O. Box 2263

Smithfield, NC 27577





PAGE 32

Typical Shallow

Manhole