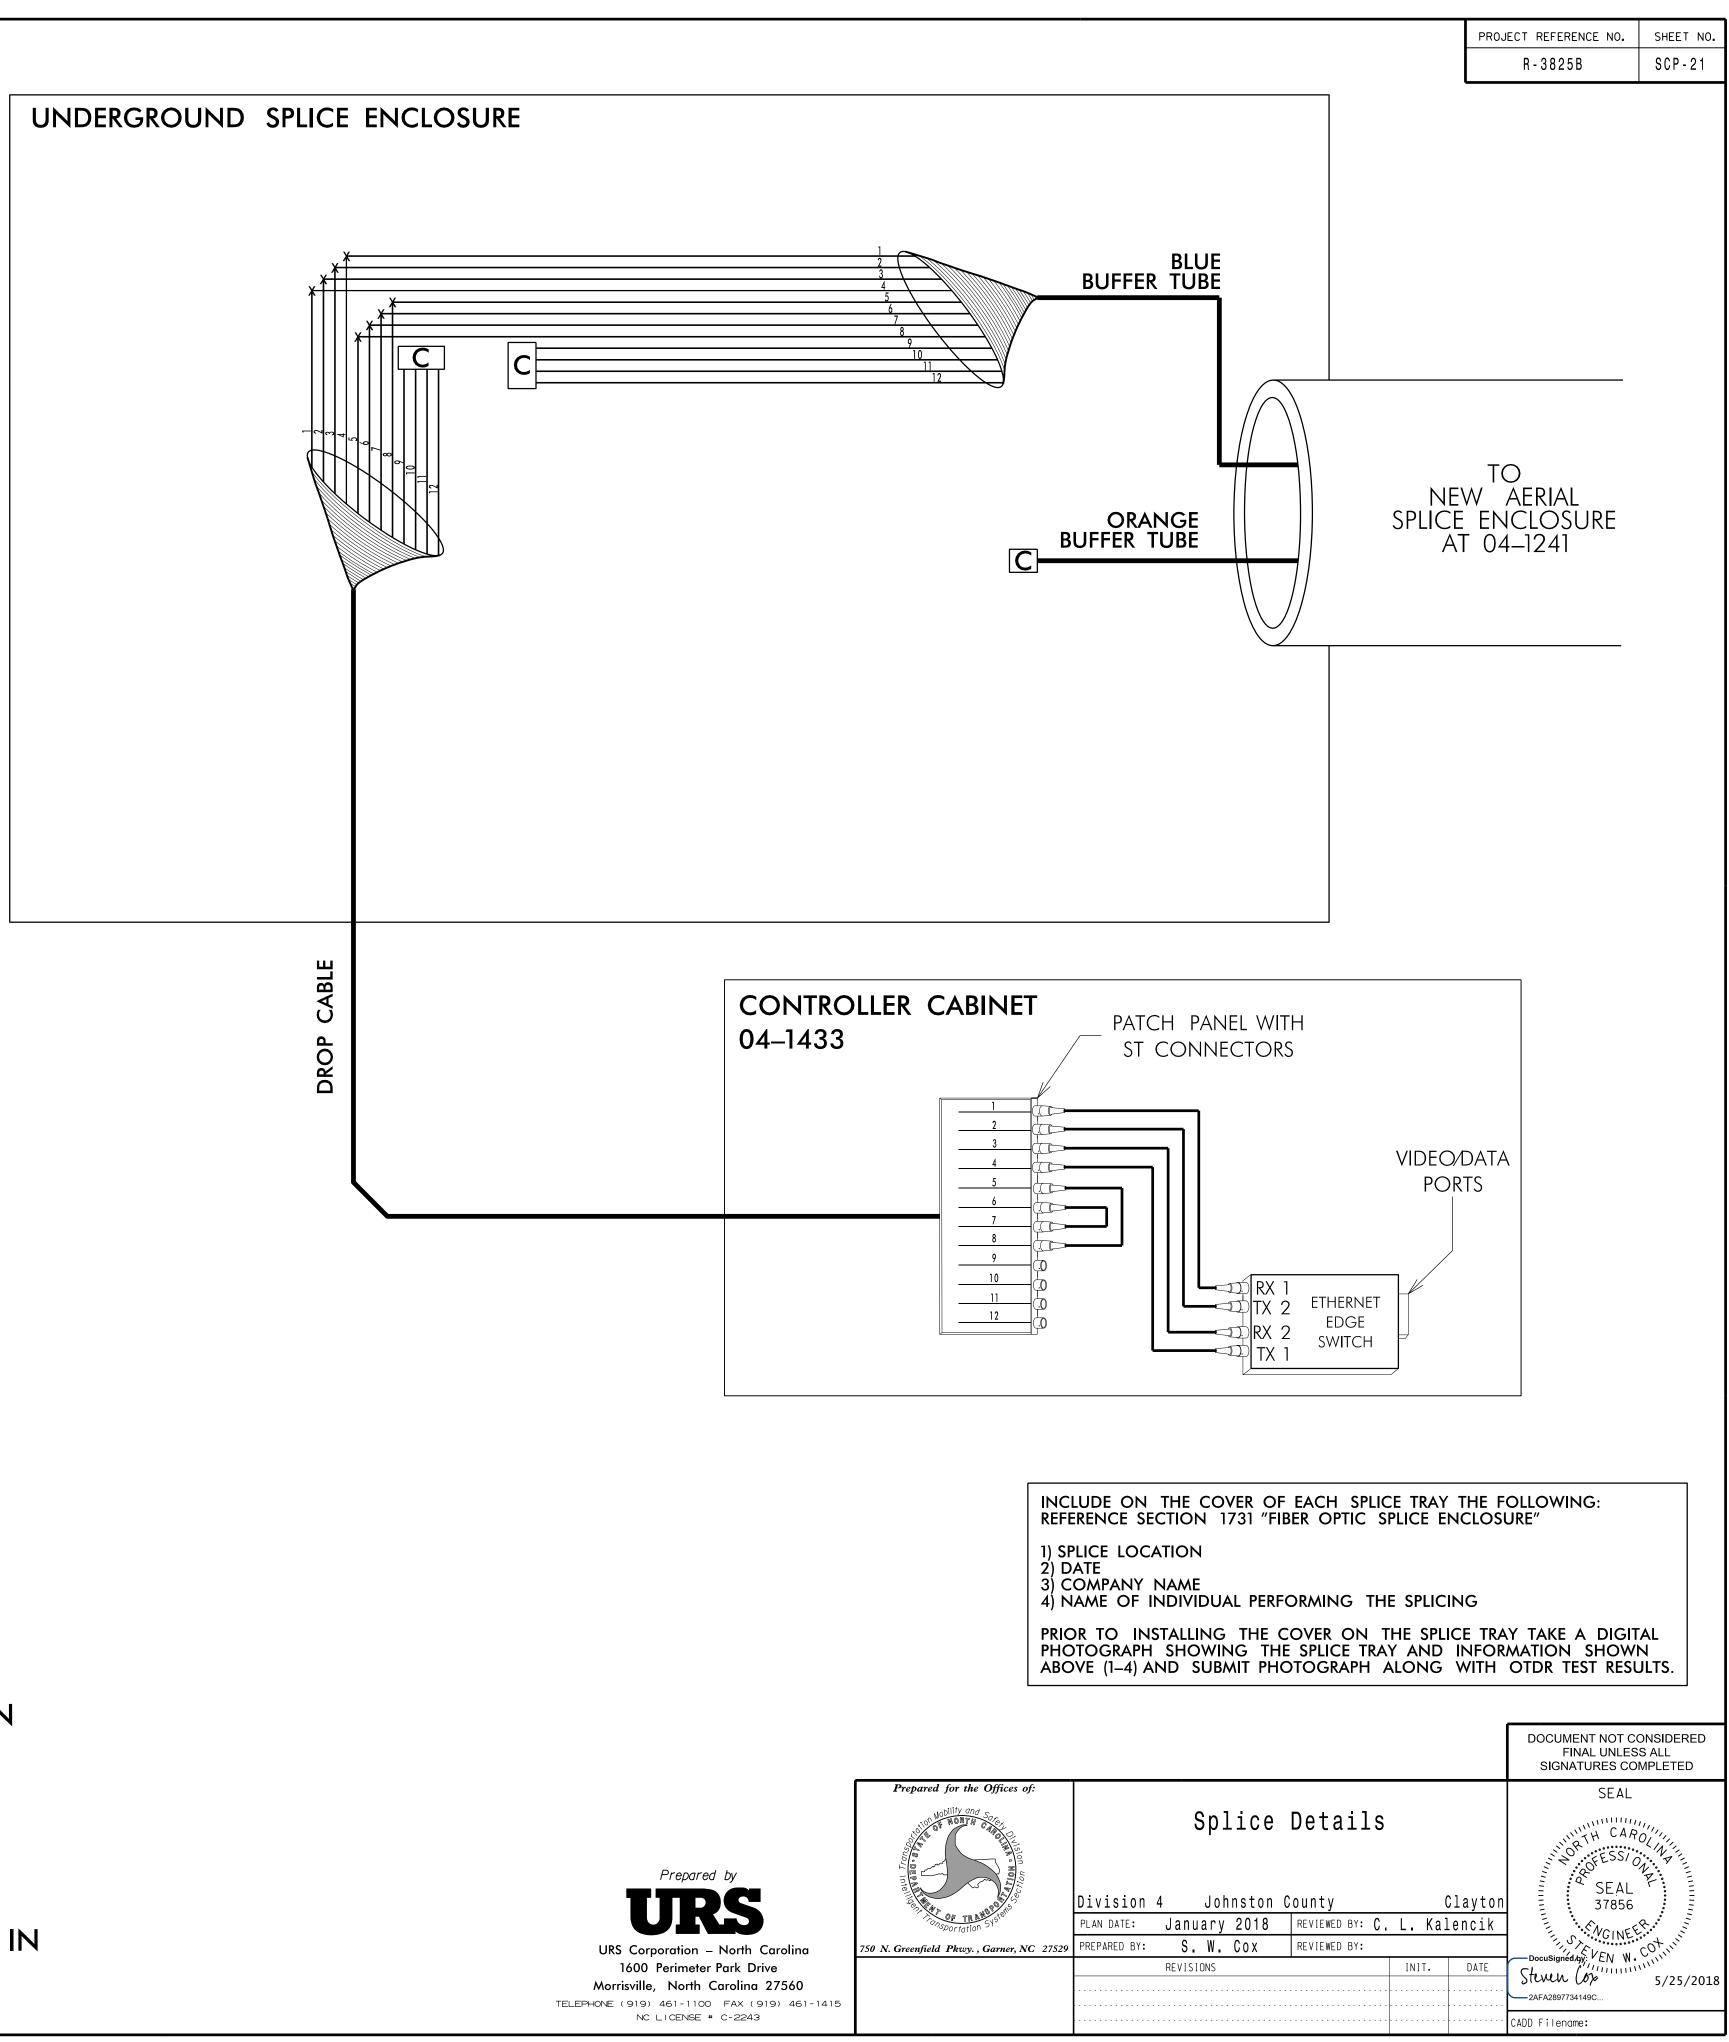

| AT NC 42 AN                                                                                                         | TROLLER CABINET<br>ND SAM HUNT PROPERTY                                                          |                                           |                                      |                                   |                |
|---------------------------------------------------------------------------------------------------------------------|--------------------------------------------------------------------------------------------------|-------------------------------------------|--------------------------------------|-----------------------------------|----------------|
| COLOR CODE<br>TIA/EIA 598–A<br>(1) BLUE (7) RED                                                                     | . INV. # 04–1433<br><u>LEGEND</u><br>X = NEW FUSION SPLICE INDIVIDUAL<br>C = CAP, COIL, AND SEAL | FIBER                                     |                                      |                                   |                |
| (2) ORANGE (8) BLACK<br>(3) GREEN (9) YELLOW<br>(4) BROWN (10) VIOLET<br>(5) SLATE (11) ROSE<br>(6) WHITE (12) AQUA |                                                                                                  |                                           |                                      |                                   |                |
|                                                                                                                     | iled and stored in splice tray<br>left coiled and stored in spli                                 |                                           |                                      |                                   |                |
|                                                                                                                     |                                                                                                  |                                           |                                      |                                   |                |
|                                                                                                                     |                                                                                                  |                                           |                                      |                                   |                |
|                                                                                                                     |                                                                                                  |                                           |                                      |                                   |                |
|                                                                                                                     |                                                                                                  |                                           |                                      |                                   |                |
|                                                                                                                     |                                                                                                  |                                           |                                      |                                   |                |
|                                                                                                                     |                                                                                                  |                                           |                                      |                                   |                |
|                                                                                                                     |                                                                                                  |                                           |                                      |                                   |                |
|                                                                                                                     |                                                                                                  |                                           |                                      |                                   |                |
|                                                                                                                     |                                                                                                  |                                           |                                      |                                   |                |
|                                                                                                                     |                                                                                                  |                                           |                                      |                                   |                |
|                                                                                                                     |                                                                                                  |                                           |                                      |                                   |                |
|                                                                                                                     |                                                                                                  |                                           |                                      |                                   |                |
| NOTES:                                                                                                              |                                                                                                  |                                           |                                      |                                   |                |
| (252) 640-<br>SIGNAL S`<br>TRAFFIC I                                                                                | THE NCDOT DIVISIO<br>-6505 EXT 3544, F<br>YSTEM COMMUNI<br>ENGINEER AFTER A<br>E UNTIL THE SIGN  | IVE (5) DAYS<br>CATIONS CA<br>ALL WORK IS | PRIOR TO<br>BLE. NOTIFY<br>PERFORMED | BÉGINNING<br>THE DIVIS<br>ALL WOR | G WOR<br>ION 4 |
|                                                                                                                     | IVER TERMINATION                                                                                 |                                           |                                      |                                   |                |

CONTROLLER CABINET.

NGINEER, ANDY BROWN, AT OR TO BEGINNING WORK ON NOTIFY THE DIVISION 4 ORMED. ALL WORK IS NOT ERATIONAL.

NS ARE GENERIC. THE TERMINATIONS AND SHALL PERFORM ALL SPLICING AND TERMINATIONS IN