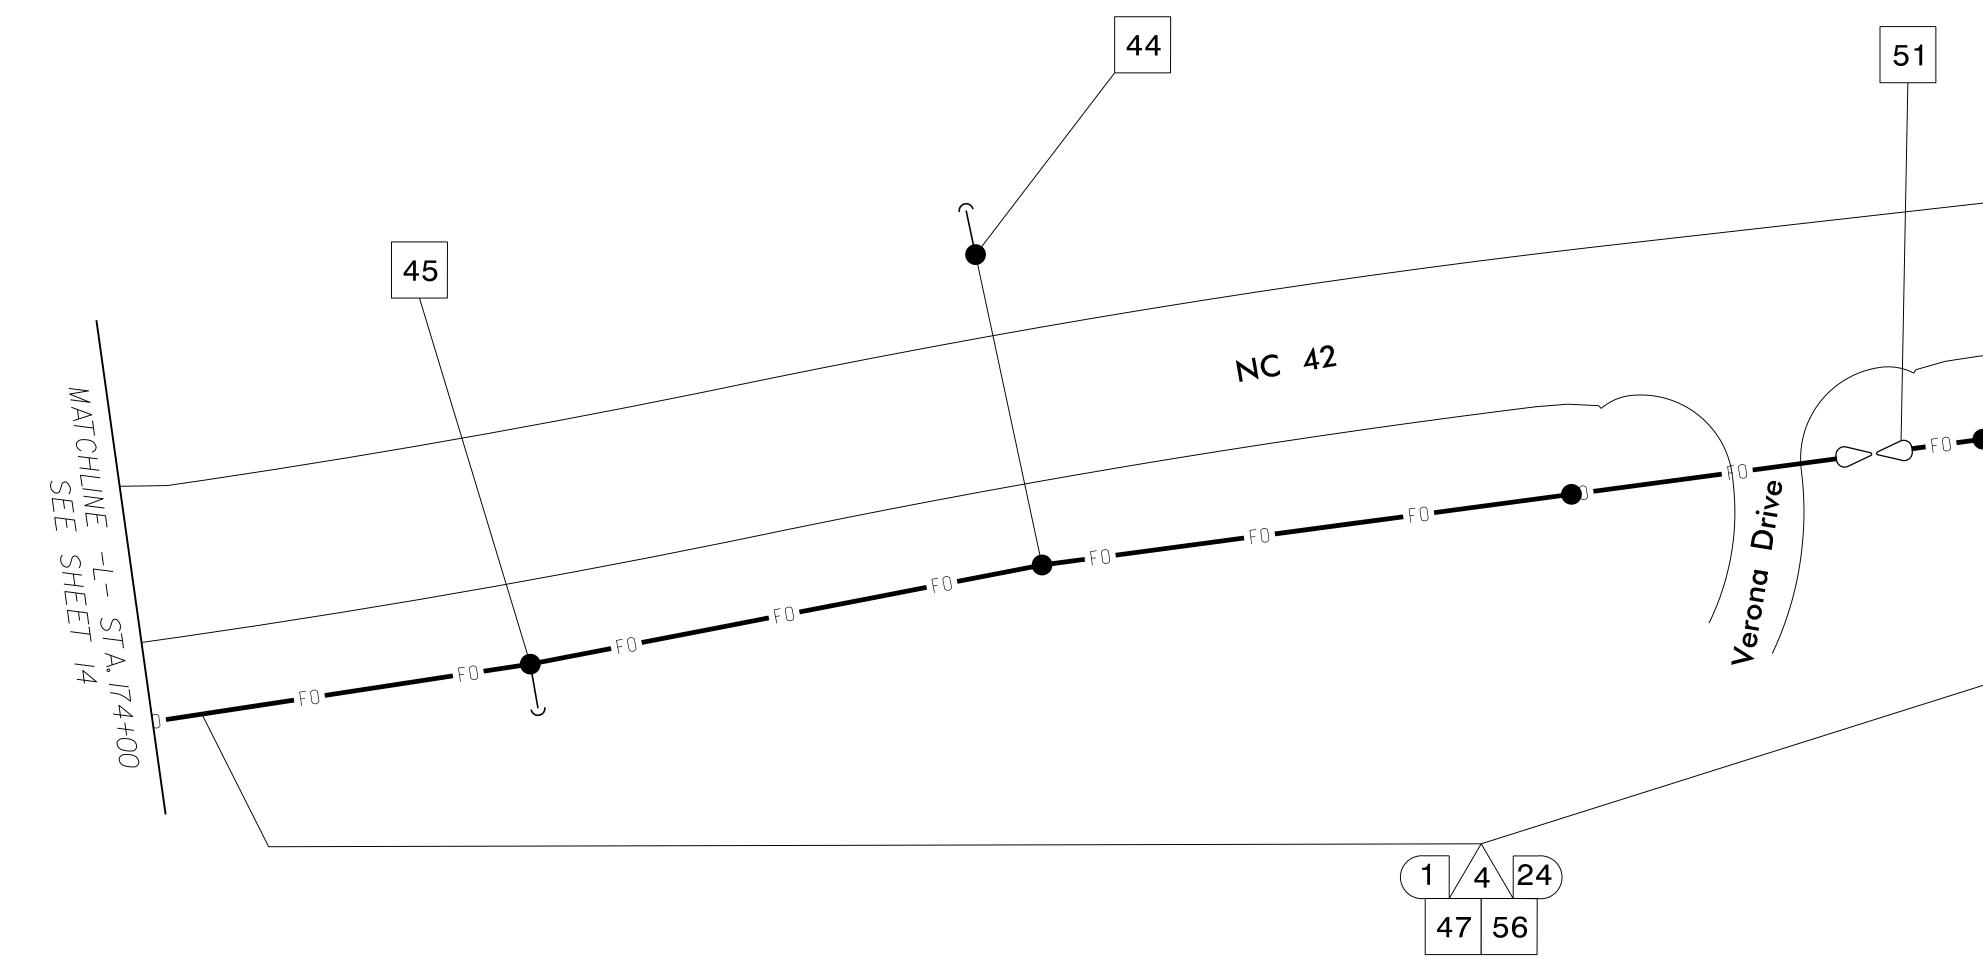

## NOTES:

- 1. ALL CABLE ATTACHMENT POINTS ARE 40" BELOW NEUTRAL UNLESS OTHERWISE NOTED.
- 2. NOTIFY THE NCDOT DIVISION 4 TRAFFIC ENGINEER, ANDY BROWN, AT (252) 640–6505 EXT 3544, FIVE (5) DAYS PRIOR TO BEGINNING WORK ON SIGNAL SYSTEM COMMUNICATIONS CABLE. NOTIFY THE DIVISION 4 TRAFFIC ENGINEER AFTER ALL WORK IS PERFORMED. ALL WORK IS NOT COMPLETE UNTIL THE SIGNAL SYSTEM IS OPERATIONAL.

1600 Perimeter Park Drive Morrisville, North Carolina 27560 TELEPHONE (919) 461-1100 FAX (919) 461-1415 NC LICENSE # C-2243

|                                                |                                                                                  | PROJ  | ECT REFERENCE NO.                     | SHEET NO. |
|------------------------------------------------|----------------------------------------------------------------------------------|-------|---------------------------------------|-----------|
|                                                |                                                                                  |       | R-3825B                               | SCP - 15  |
|                                                |                                                                                  |       |                                       |           |
|                                                |                                                                                  |       |                                       |           |
|                                                |                                                                                  |       |                                       |           |
|                                                |                                                                                  |       |                                       |           |
|                                                |                                                                                  |       |                                       |           |
|                                                |                                                                                  |       |                                       |           |
|                                                |                                                                                  |       |                                       |           |
|                                                |                                                                                  |       |                                       |           |
|                                                |                                                                                  |       |                                       |           |
|                                                |                                                                                  |       |                                       |           |
|                                                |                                                                                  |       |                                       |           |
|                                                |                                                                                  |       |                                       |           |
|                                                |                                                                                  |       |                                       |           |
|                                                |                                                                                  |       |                                       |           |
|                                                |                                                                                  |       |                                       |           |
|                                                |                                                                                  |       |                                       |           |
|                                                |                                                                                  |       |                                       |           |
|                                                |                                                                                  | ١     |                                       |           |
|                                                |                                                                                  |       | $\sim$                                |           |
|                                                |                                                                                  |       | MATCHLINE                             |           |
|                                                | SENGER CABLE                                                                     |       |                                       |           |
|                                                | LE GROUND                                                                        |       | S<br>T<br>T                           |           |
|                                                |                                                                                  |       |                                       |           |
| /                                              |                                                                                  |       | _                                     |           |
|                                                |                                                                                  |       | ST                                    |           |
|                                                |                                                                                  |       |                                       |           |
|                                                |                                                                                  |       | -1                                    |           |
|                                                |                                                                                  |       | 16°                                   |           |
|                                                |                                                                                  |       | 187                                   |           |
|                                                |                                                                                  | F D - | -A. 187 +00<br>16                     |           |
|                                                | FO                                                                               |       | $\bigcirc$                            |           |
| FO                                             |                                                                                  |       |                                       |           |
|                                                |                                                                                  |       | I                                     |           |
|                                                |                                                                                  |       |                                       |           |
|                                                |                                                                                  |       |                                       |           |
|                                                |                                                                                  |       |                                       |           |
|                                                |                                                                                  |       |                                       |           |
|                                                |                                                                                  |       |                                       |           |
|                                                |                                                                                  |       |                                       |           |
|                                                |                                                                                  |       |                                       |           |
|                                                |                                                                                  |       |                                       |           |
|                                                |                                                                                  |       |                                       |           |
|                                                |                                                                                  |       |                                       |           |
|                                                |                                                                                  |       |                                       |           |
|                                                |                                                                                  |       |                                       |           |
|                                                |                                                                                  |       |                                       |           |
|                                                |                                                                                  |       |                                       |           |
|                                                |                                                                                  |       |                                       |           |
|                                                |                                                                                  |       |                                       |           |
|                                                |                                                                                  |       |                                       |           |
|                                                |                                                                                  |       | DOCUMENT NOT CO                       |           |
|                                                |                                                                                  |       | FINAL UNLES<br>SIGNATURES CO          | S ALL     |
| Prepared for the Offices of:                   |                                                                                  |       |                                       |           |
| MODIFITY ON SOLUTION                           | Communications Cable and                                                         |       | WITH CAR                              |           |
|                                                | Conduit Routing Plans                                                            |       | STROP OFESSION                        |           |
|                                                | Division 4 Johnston County Clayton                                               |       | SEAL<br>SEAL<br>SEAL<br>SEAL<br>37856 |           |
| Consportation Systems                          | Division 4 Johnston County Cl<br>PLAN DATE: January 2018 REVIEWED BY: C. L. Kale | ncik  | 37856                                 | (//////   |
| N. Greenfield Pkwy., Garner, NC 27529<br>SCALE | PREPARED BY: S. W. Cox REVIEWED BY:                                              |       | Docusigned by: VEN W                  |           |
|                                                | REVISIONS INIT.                                                                  | DATE  | Steven Cop                            | 5/25/2018 |
| N 1 "=50'                                      |                                                                                  |       | CADD Filename:                        |           |
|                                                |                                                                                  |       |                                       |           |