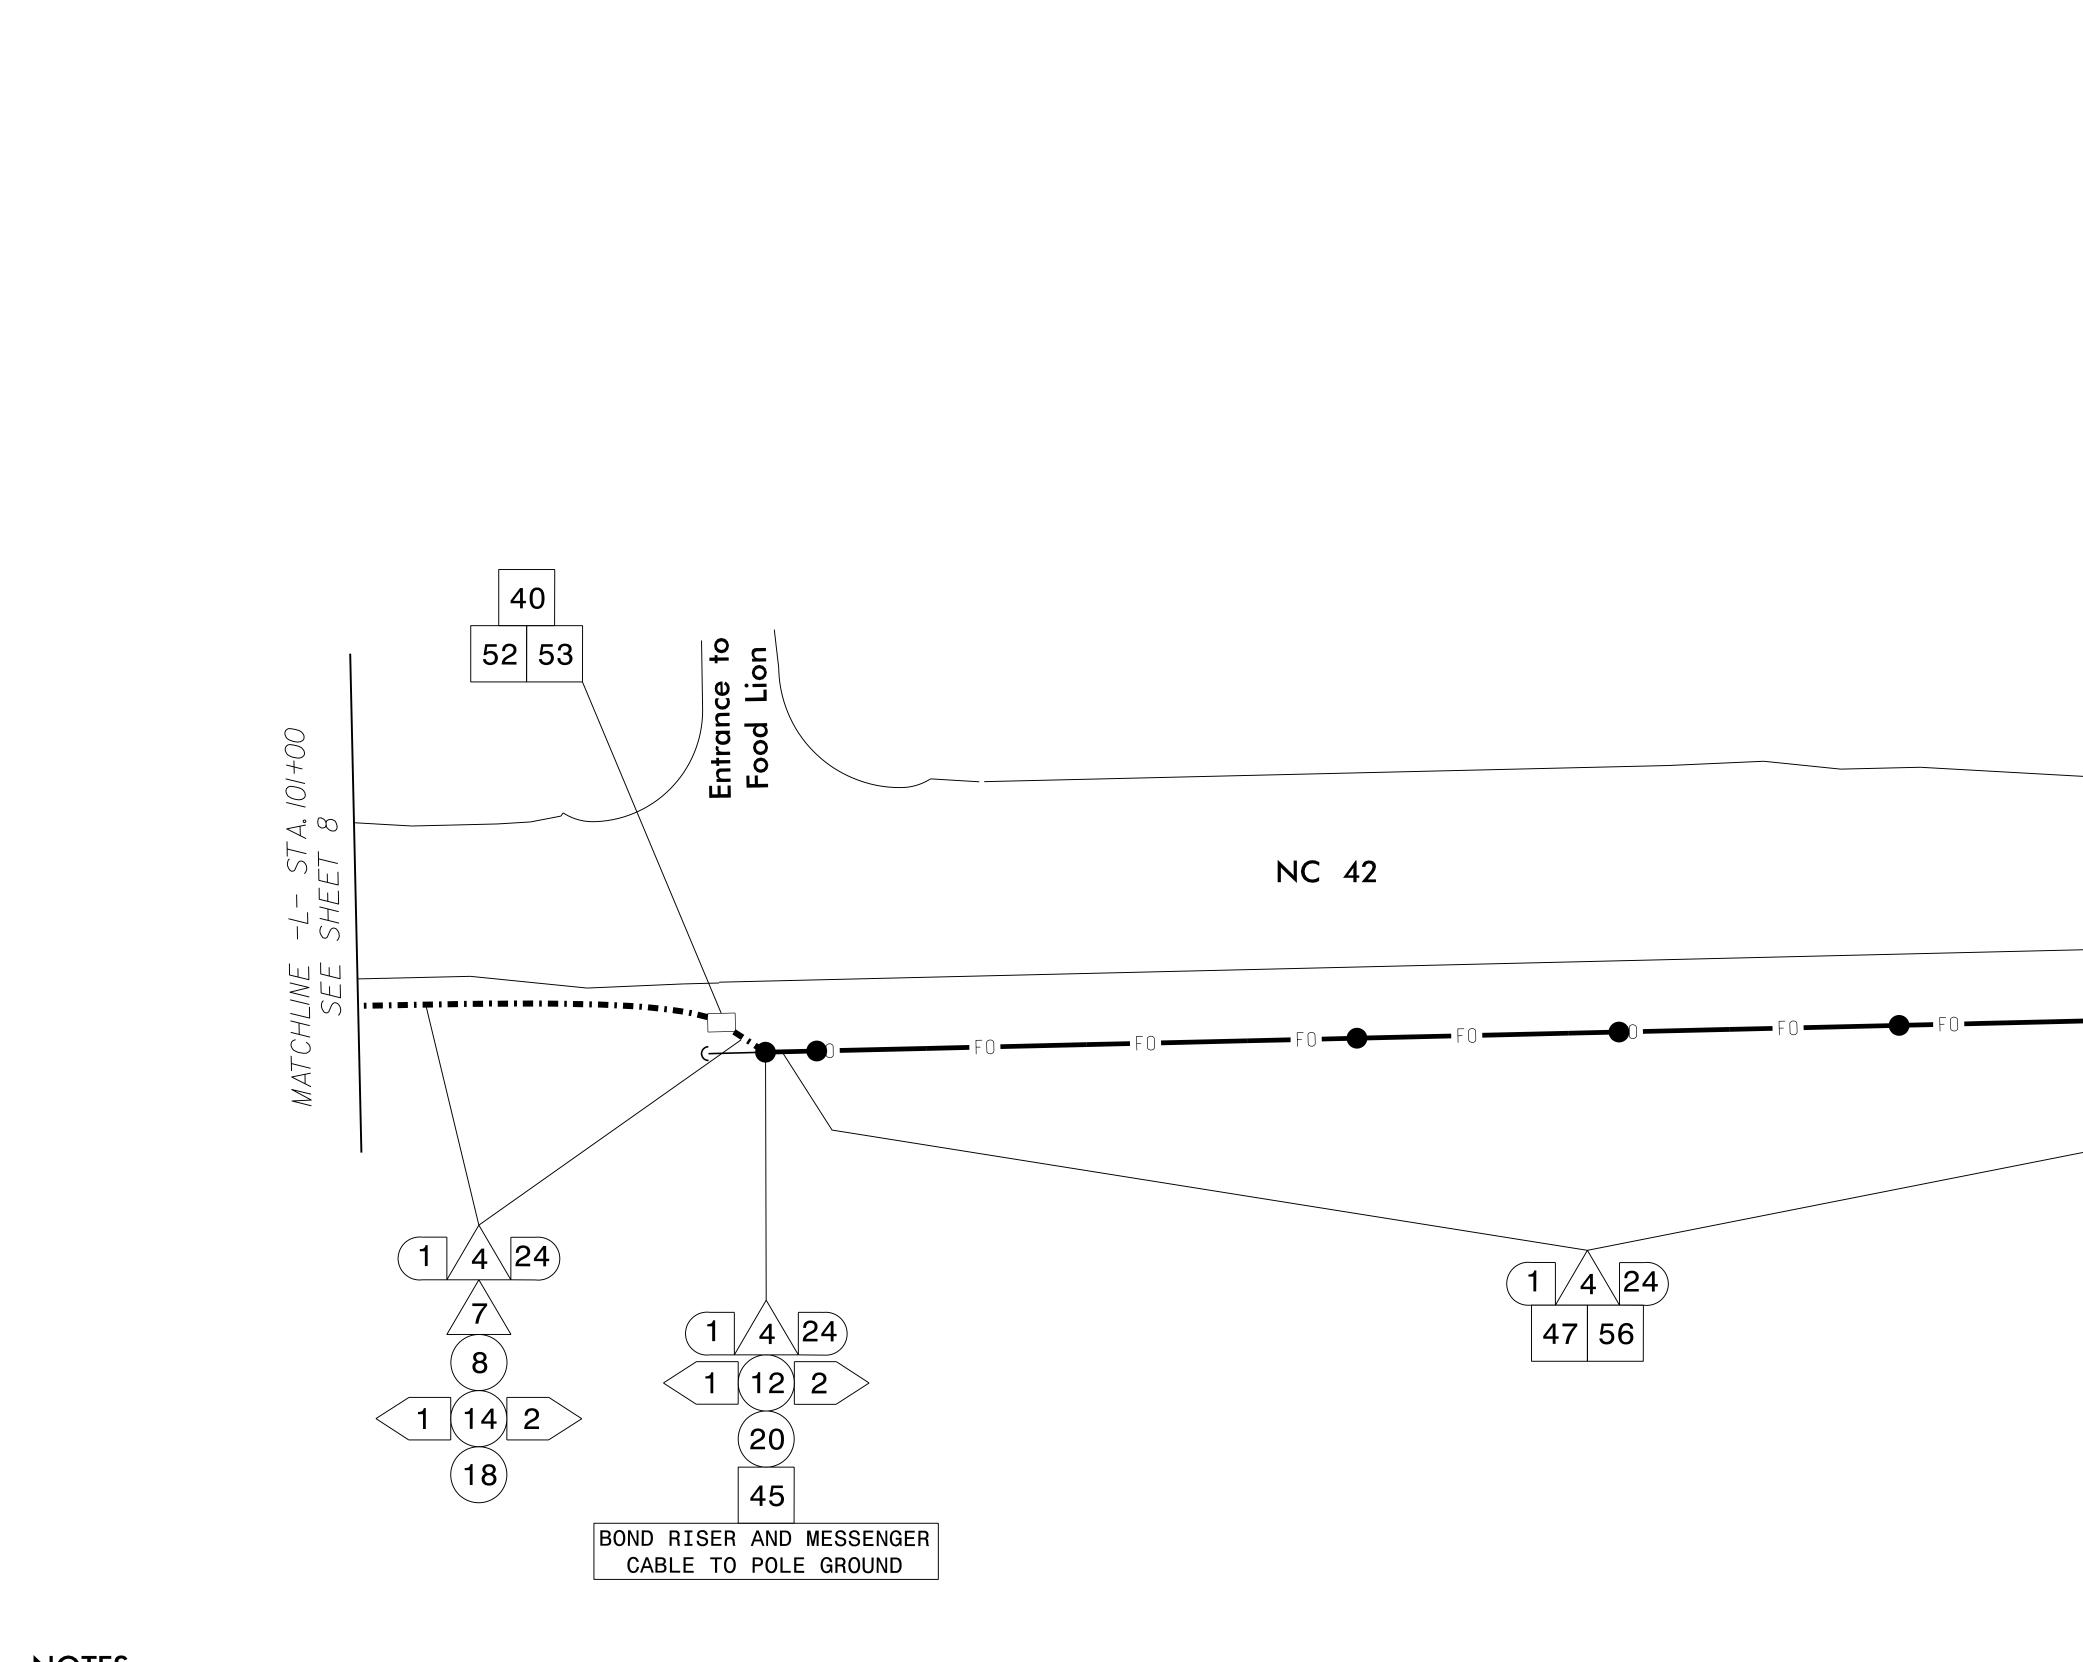

## NOTES:

- 1. ALL CABLE ATTACHMENT POINTS ARE 40" BELOW NEUTRAL UNLESS OTHERWISE NOTED.
- 2. NOTIFY THE NCDOT DIVISION 4 TRAFFIC ENGINEER, ANDY BROWN, AT (252) 640–6505 EXT 3544, FIVE (5) DAYS PRIOR TO BEGINNING WORK ON SIGNAL SYSTEM COMMUNICATIONS CABLE. NOTIFY THE DIVISION 4 TRAFFIC ENGINEER AFTER ALL WORK IS PERFORMED. ALL WORK IS NOT COMPLETE UNTIL THE SIGNAL SYSTEM IS OPERATIONAL.