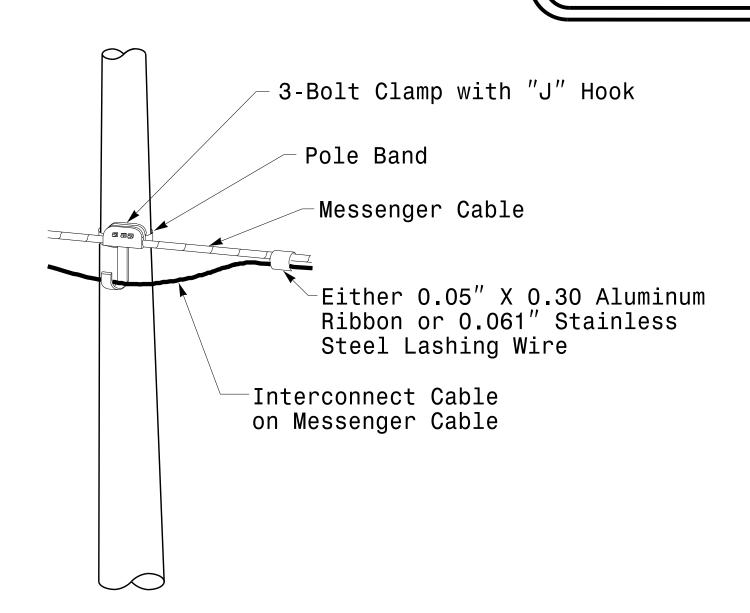

## Strain Pole Attachments

## NOTE:

- 1. Strap all signal cables to the side of the pole with  $34^{\prime\prime}$  stainless steel straps when the distance between the spanwire attachment clamp and the weatherheads exceeds  $3^{\prime}$ - $0^{\prime\prime}$ .
- 2. Provide minimum two spanwire pole clamps per pole.
- 3. It is prohibited to attach two span wires at one pole clamp.
- 4. For general requirements refer to NCDOT Standard Specifications for Roadway and Structures, January 2018.

PROJECT ID. NO. SHEET NO. SIG.M6

#0#

ס



## Attachment of Cable to Intermediate Metal Pole



## Metal Pole Grounding Detail For Strain Pole and Mast Arm