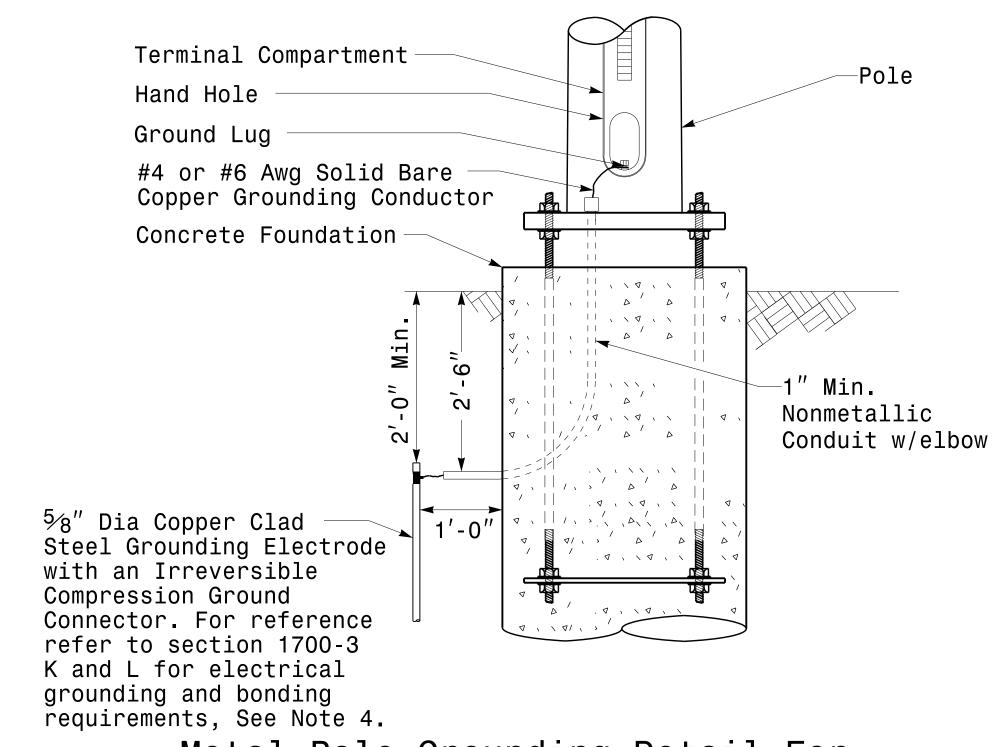

## Strain Pole Attachments

## NOTE:

- 1. Strap all signal cables to the side of the pole with  $34^{\prime\prime}$  stainless steel straps when the distance between the spanwire attachment clamp and the weatherheads exceeds  $3^{\prime}$ - $0^{\prime\prime}$ .
- 2. Provide minimum two spanwire pole clamps per pole.
- 3. It is prohibited to attach two span wires at one pole clamp.
- 4. For general requirements refer to NCDOT Standard Specifications for Roadway and Structures, January 2018.

PROJECT ID. NO. SHEET NO. SIG.M6

#0#

ס



## Attachment of Cable to Intermediate Metal Pole



## Metal Pole Grounding Detail For Strain Pole and Mast Arm