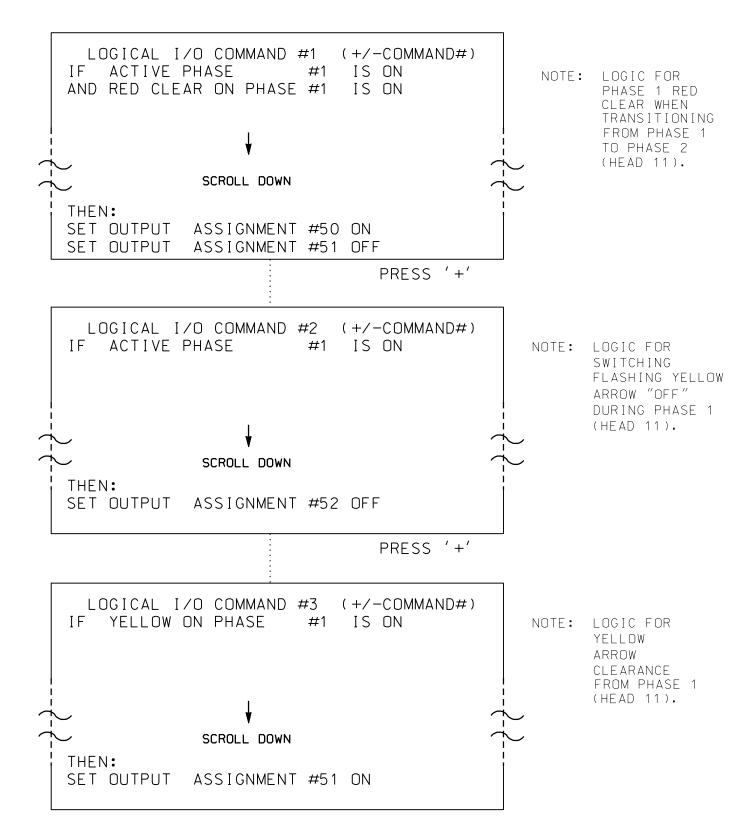

## LOGICAL I/O PROCESSOR PROGRAMMING DETAIL TO PRODUCE SPECIAL FYA-PPLT SIGNAL SEQUENCE

## (program controller as shown below)

1. FROM MAIN MENU PRESS '2' (PHASE CONTROL), THEN '1' (PHASE CONTROL FUNCTIONS). SCROLL TO THE BOTTOM OF THE MENU AND ENABLE ACT LOGIC COMMANDS 1, 2 AND 3.

2. FROM MAIN MENU PRESS '6' (OUTPUTS), THEN '3' (LOGICAL I/O PROCESSOR).

LOGIC I/O PROCESSOR PROGRAMMING COMPLETE

| OUTPUT REFERENCE SCHED                                                                |
|---------------------------------------------------------------------------------------|
| USE TO INTERPRET LOGIC PROCESSO                                                       |
| OUTPUT 50 = Overlap A Red<br>OUTPUT 51 = Overlap A Yell<br>OUTPUT 52 = Overlap A Gree |
|                                                                                       |