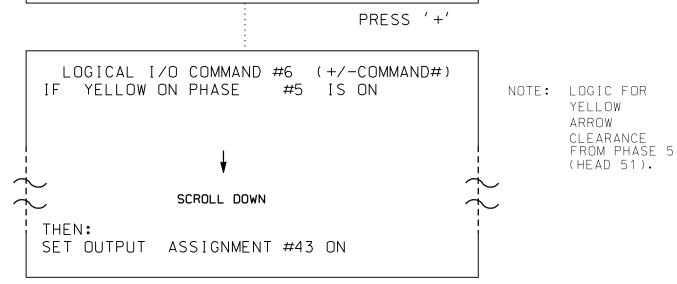

#### (program controller as shown below)

- 1. FROM MAIN MENU PRESS '2' (PHASE CONTROL), THEN '1' (PHASE CONTROL FUNCTIONS). SCROLL TO THE BOTTOM OF THE MENU AND ENABLE ACT LOGIC COMMANDS 1, 2, 3, 4, 5 AND 6.
- 2. FROM MAIN MENU PRESS '6' (OUTPUTS), THEN '3' (LOGICAL I/O PROCESSOR).

### OUTPUT REFERENCE SCHEDULE

USE TO INTERPRET LOGIC PROCESSOR

OUTPUT 42 = Overlap C Red OUTPUT 43 = Overlap C Yellow OUTPUT 44 = Overlap C Green OUTPUT 50 = Overlap A Red OUTPUT 51 = Overlap A Yellow

OUTPUT 52 = Overlap A Green