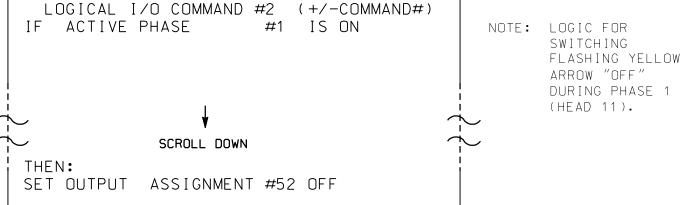

#### (program controller as shown below)

- 1. FROM MAIN MENU PRESS '2' (PHASE CONTROL), THEN '1' (PHASE CONTROL FUNCTIONS). SCROLL TO THE BOTTOM OF THE MENU AND ENABLE ACT LOGIC COMMANDS 1, 2, 3, 4, 5 AND 6.
- 2. FROM MAIN MENU PRESS '6' (OUTPUTS), THEN '3' (LOGICAL I/O PROCESSOR).

### OUTPUT REFERENCE SCHEDULE

USE TO INTERPRET LOGIC PROCESSOR

OUTPUT 42 = Overlap C Red OUTPUT 43 = Overlap C Yellow OUTPUT 44 = Overlap C Green OUTPUT 50 = Overlap A Red OUTPUT 51 = Overlap A Yellow

OUTPUT 52 = Overlap A Green