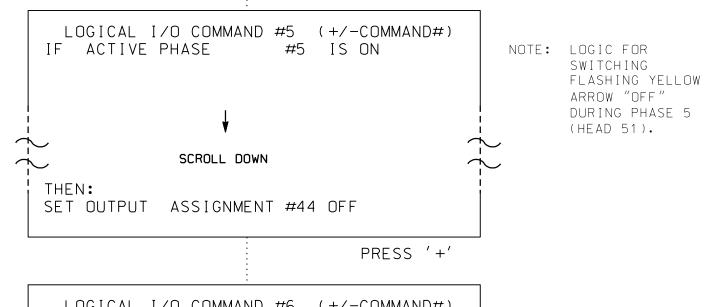

#### (program controller as shown below)

- 1. FROM MAIN MENU PRESS '2' (PHASE CONTROL), THEN '1' (PHASE CONTROL FUNCTIONS). SCROLL TO THE BOTTOM OF THE MENU AND ENABLE ACT LOGIC COMMANDS 1, 2, 3, 4, 5 AND 6.
- 2. FROM MAIN MENU PRESS '6' (OUTPUTS), THEN '3' (LOGICAL I/O PROCESSOR).

### OUTPUT REFERENCE SCHEDULE

USE TO INTERPRET LOGIC PROCESSOR

OUTPUT 42 = Overlap C Red OUTPUT 43 = Overlap C Yellow OUTPUT 44 = Overlap C Green OUTPUT 50 = Overlap A Red OUTPUT 51 = Overlap A Yellow

OUTPUT 52 = Overlap A Green