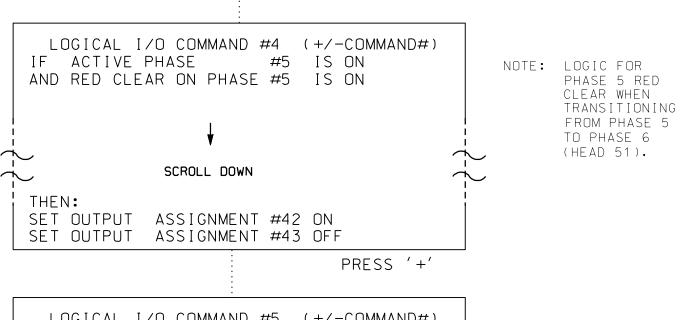

#### (program controller as shown below)

- 1. FROM MAIN MENU PRESS '2' (PHASE CONTROL), THEN '1' (PHASE CONTROL FUNCTIONS). SCROLL TO THE BOTTOM OF THE MENU AND ENABLE ACT LOGIC COMMANDS 1, 2, 3, 4, 5 AND 6.
- 2. FROM MAIN MENU PRESS '6' (OUTPUTS), THEN '3' (LOGICAL I/O PROCESSOR).

### OUTPUT REFERENCE SCHEDULE

USE TO INTERPRET LOGIC PROCESSOR

OUTPUT 42 = Overlap C Red OUTPUT 43 = Overlap C Yellow OUTPUT 44 = Overlap C Green OUTPUT 50 = Overlap A Red OUTPUT 51 = Overlap A Yellow

OUTPUT 52 = Overlap A Green