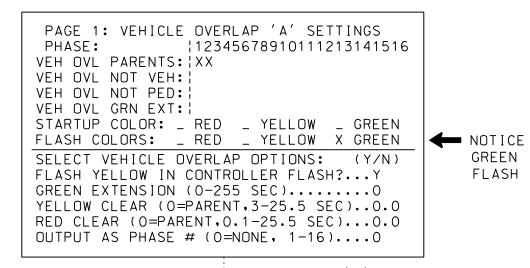

## OVERLAP PROGRAMMING DETAIL

(program controller as shown below)

FROM MAIN MENU PRESS '8' (OVERLAPS), THEN '1' (VEHICLE OVERLAP SETTINGS).

PRESS '+' TWICE

PAGE 1: VEHICLE OVERLAP 'C' SETTINGS 12345678910111213141516 PHASE: VEH OVL PARENTS: | XX VEH OVL NOT VEH: | VEH OVL NOT PED: | VEH OVL GRN EXT: | STARTUP COLOR: \_ RED \_ YELLOW \_ GREEN SELECT VEHICLE OVERLAP OPTIONS: (Y/N) GREEN FLASH YELLOW IN CONTROLLER FLASH?...Y FLASH GREEN EXTENSION (0-255 SEC)..... YELLOW CLEAR (0=PARENT,3-25.5 SEC)..0.0 RED CLEAR (0=PARENT.0.1-25.5 SEC)...0.0 OUTPUT AS PHASE # (0=NONE, 1-16)....0