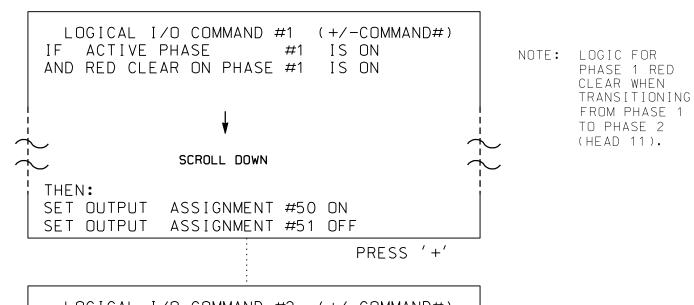

#### (program controller as shown below)

- 1. FROM MAIN MENU PRESS '2' (PHASE CONTROL), THEN '1' (PHASE CONTROL FUNCTIONS). SCROLL TO THE BOTTOM OF THE MENU AND ENABLE ACT LOGIC COMMANDS 1, 2, 3, 4, 5 AND 6.
- 2. FROM MAIN MENU PRESS '6' (OUTPUTS), THEN '3' (LOGICAL I/O PROCESSOR).

### OUTPUT REFERENCE SCHEDULE

USE TO INTERPRET LOGIC PROCESSOR

OUTPUT 42 = Overlap C Red OUTPUT 43 = Overlap C Yellow OUTPUT 44 = Overlap C Green OUTPUT 50 = Overlap A Red OUTPUT 51 = Overlap A Yellow

OUTPUT 52 = Overlap A Green