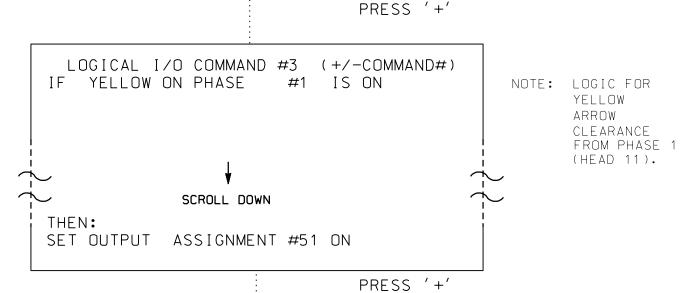

#### (program controller as shown below)

- 1. FROM MAIN MENU PRESS '2' (PHASE CONTROL), THEN '1' (PHASE CONTROL FUNCTIONS). SCROLL TO THE BOTTOM OF THE MENU AND ENABLE ACT LOGIC COMMANDS 1, 2, 3, 4, 5 AND 6.
- 2. FROM MAIN MENU PRESS '6' (OUTPUTS), THEN '3' (LOGICAL I/O PROCESSOR).

### OUTPUT REFERENCE SCHEDULE

USE TO INTERPRET LOGIC PROCESSOR

OUTPUT 42 = Overlap C Red OUTPUT 43 = Overlap C Yellow OUTPUT 44 = Overlap C Green OUTPUT 50 = Overlap A Red OUTPUT 51 = Overlap A Yellow

OUTPUT 52 = Overlap A Green