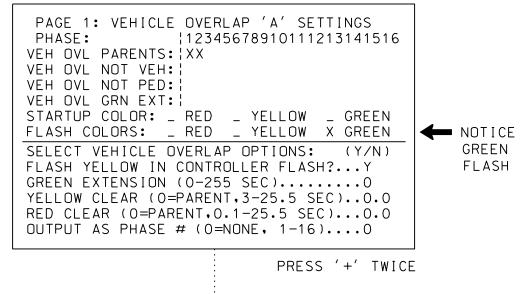

## OVERLAP PROGRAMMING DETAIL

(program controller as shown below)

FROM MAIN MENU PRESS '8' (OVERLAPS), THEN '1' (VEHICLE OVERLAP SETTINGS).

PAGE 1: VEHICLE OVERLAP 'C' SETTINGS 12345678910111213141516 VEH OVL PARENTS: | XX VEH OVL NOT VEH: | VEH OVL NOT PED: | VEH OVL GRN EXT: | STARTUP COLOR: \_ RED \_ YELLOW \_ GREEN SELECT VEHICLE OVERLAP OPTIONS: (Y/N) FLASH YELLOW IN CONTROLLER FLASH?...Y GREEN EXTENSION (0-255 SEC)..... YELLOW CLEAR (O=PARENT,3-25.5 SEC)..0.0 RED CLEAR (0=PARENT,0.1-25.5 SEC)...0.0 OUTPUT AS PHASE # (0=NONE, 1-16)....0