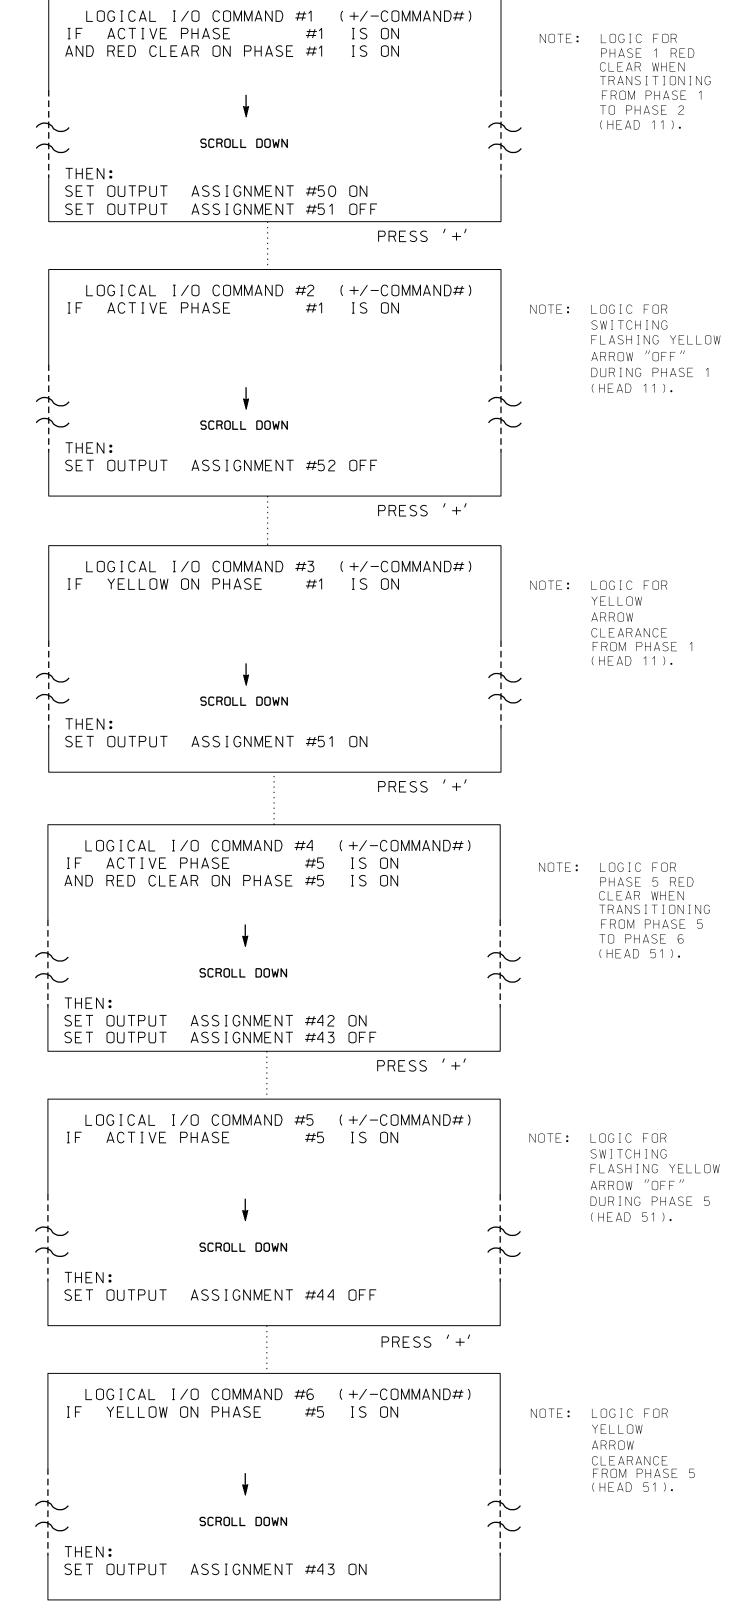

## (program controller as shown below)

- 1. FROM MAIN MENU PRESS '2' (PHASE CONTROL), THEN '1' (PHASE CONTROL FUNCTIONS). SCROLL TO THE BOTTOM OF THE MENU AND ENABLE ACT LOGIC COMMANDS 1, 2, 3, 4, 5 AND 6.
- 2. FROM MAIN MENU PRESS '6' (OUTPUTS), THEN '3' (LOGICAL I/O PROCESSOR).

**OUTPUT REFERENCE SCHEDULE** USE TO INTERPRET LOGIC PROCESSOR OUTPUT 42 = Overlap C Red OUTPUT 43 = Overlap C Yellow OUTPUT 44 = Overlap C Green OUTPUT 50 = Overlap A Red OUTPUT 51 = Overlap A Yellow OUTPUT 52 = Overlap A Green