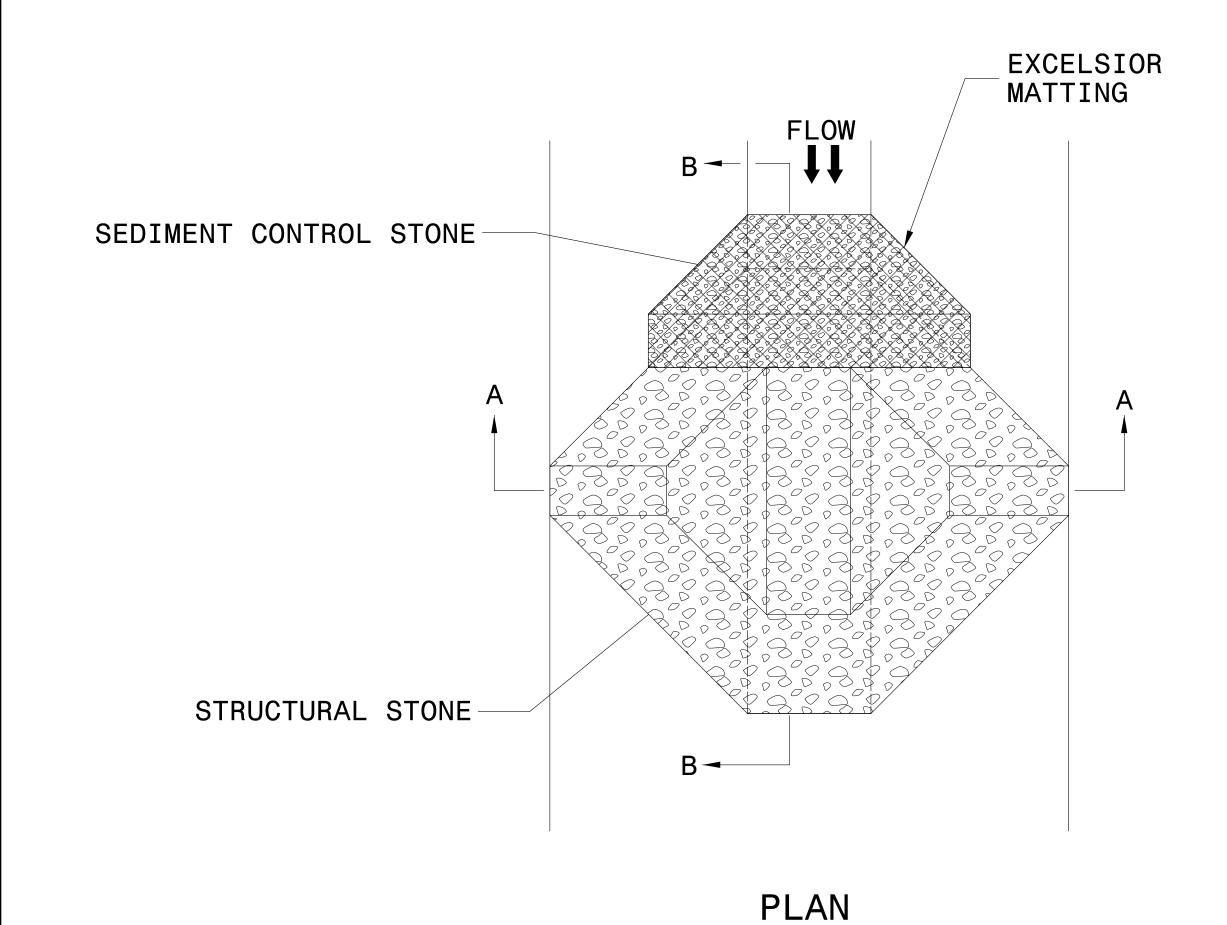

## TEMPORARY ROCK SILT CHECK TYPE 'A' WITH EXCELSIOR MATTING AND POLYACRYLAMIDE (PAM)

## NOTES:

INSTALL TEMPORARY ROCK SILT CHECK TYPE A IN ACCORDANCE WITH ROADWAY STANDARD DRAWING NO. 1633.01.

USE EXCELSIOR FOR MATTING MATERIAL AND ANCHOR MATTING SECTION AT TOP AND BOTTOM WITH CLASS B STONE.

PRIOR TO POLYACRYLAMIDE (PAM) APPLICATION, OBTAIN A SOIL SAMPLE FROM PROJECT LOCATION, AND FROM OFFSITE MATERIAL, AND ANALYZE FOR APPROPRIATE PAM FLOCCULANT TO BE APPLIED TO EACH ROCK SILT CHECK.

INITIALLY APPLY 4 OUNCES OF POLYACRYLAMIDE (PAM) TO TOP OF MATTING SECTION AND AFTER EVERY RAINFALL EVENT THAT EQUALS OR EXCEEDS 0.50 INCHES.