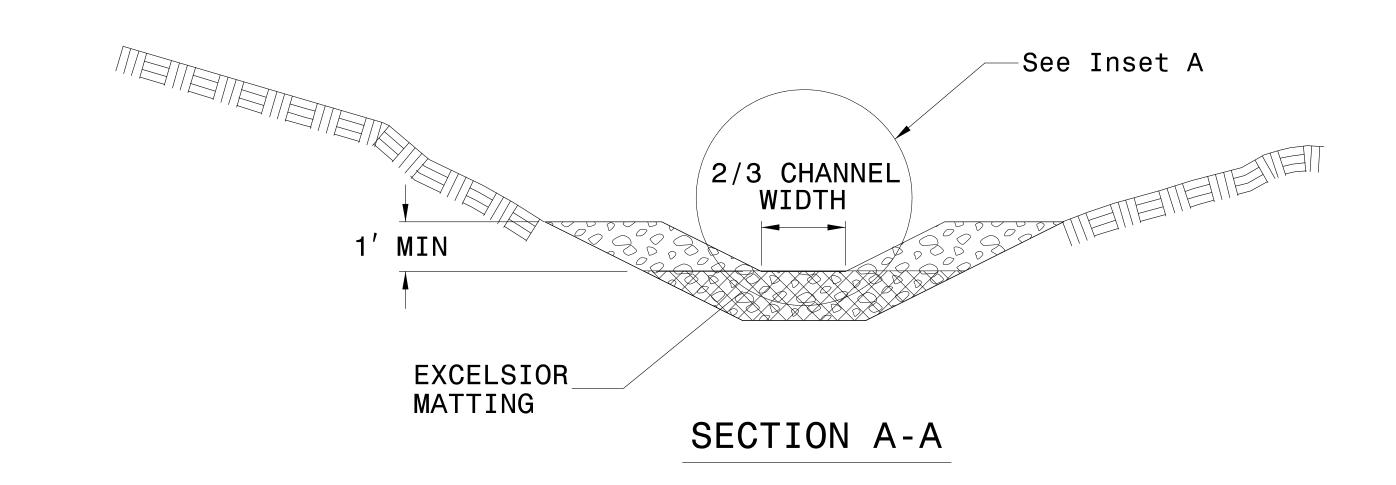

## TEMPORARY ROCK SILT CHECK TYPE 'A' WITH EXCELSIOR MATTING AND POLYACRYLAMIDE (PAM)

## NOTES:

INSTALL TEMPORARY ROCK SILT CHECK TYPE A IN ACCORDANCE WITH ROADWAY STANDARD DRAWING NO. 1633.01.

USE EXCELSIOR FOR MATTING MATERIAL AND ANCHOR MATTING SECTION AT TOP AND BOTTOM WITH CLASS B STONE.