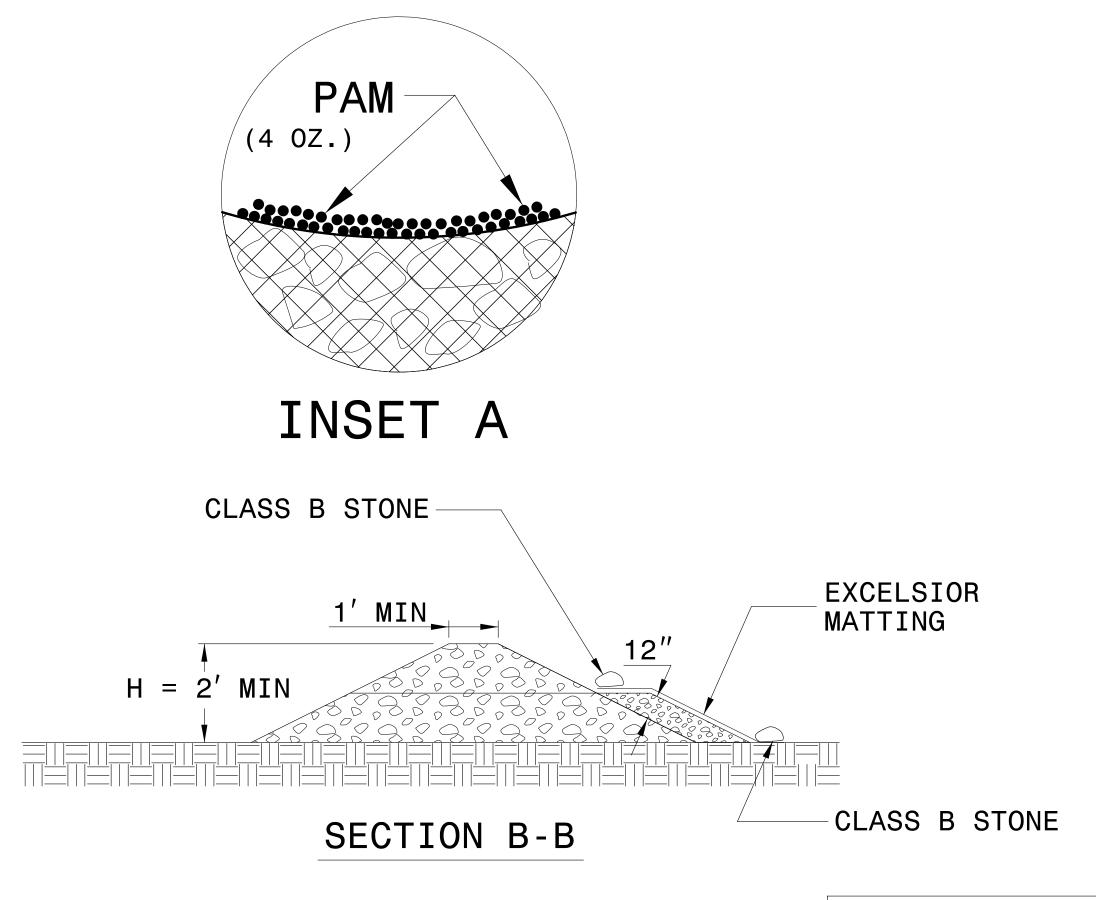

## NOTES:

INSTALL TEMPORARY ROCK SILT CHECK TYPE A IN ACCORDANCE WITH ROADWAY STANDARD DRAWING NO. 1633.01.

USE EXCELSIOR FOR MATTING MATERIAL AND ANCHOR MATTING SECTION AT TOP AND BOTTOM WITH CLASS B STONE.

PRIOR TO POLYACRYLAMIDE (PAM) APPLICATION, OBTAIN A SOIL SAMPLE FROM PROJECT LOCATION, AND FROM OFFSITE MATERIAL, AND ANALYZE FOR APPROPRIATE PAM FLOCCULANT TO BE APPLIED TO EACH ROCK SILT CHECK.

INITIALLY APPLY 4 OUNCES OF POLYACRYLAMIDE (PAM) TO TOP OF MATTING SECTION AND AFTER EVERY RAINFALL EVENT THAT EQUALS OR EXCEEDS 0.50 INCHES.