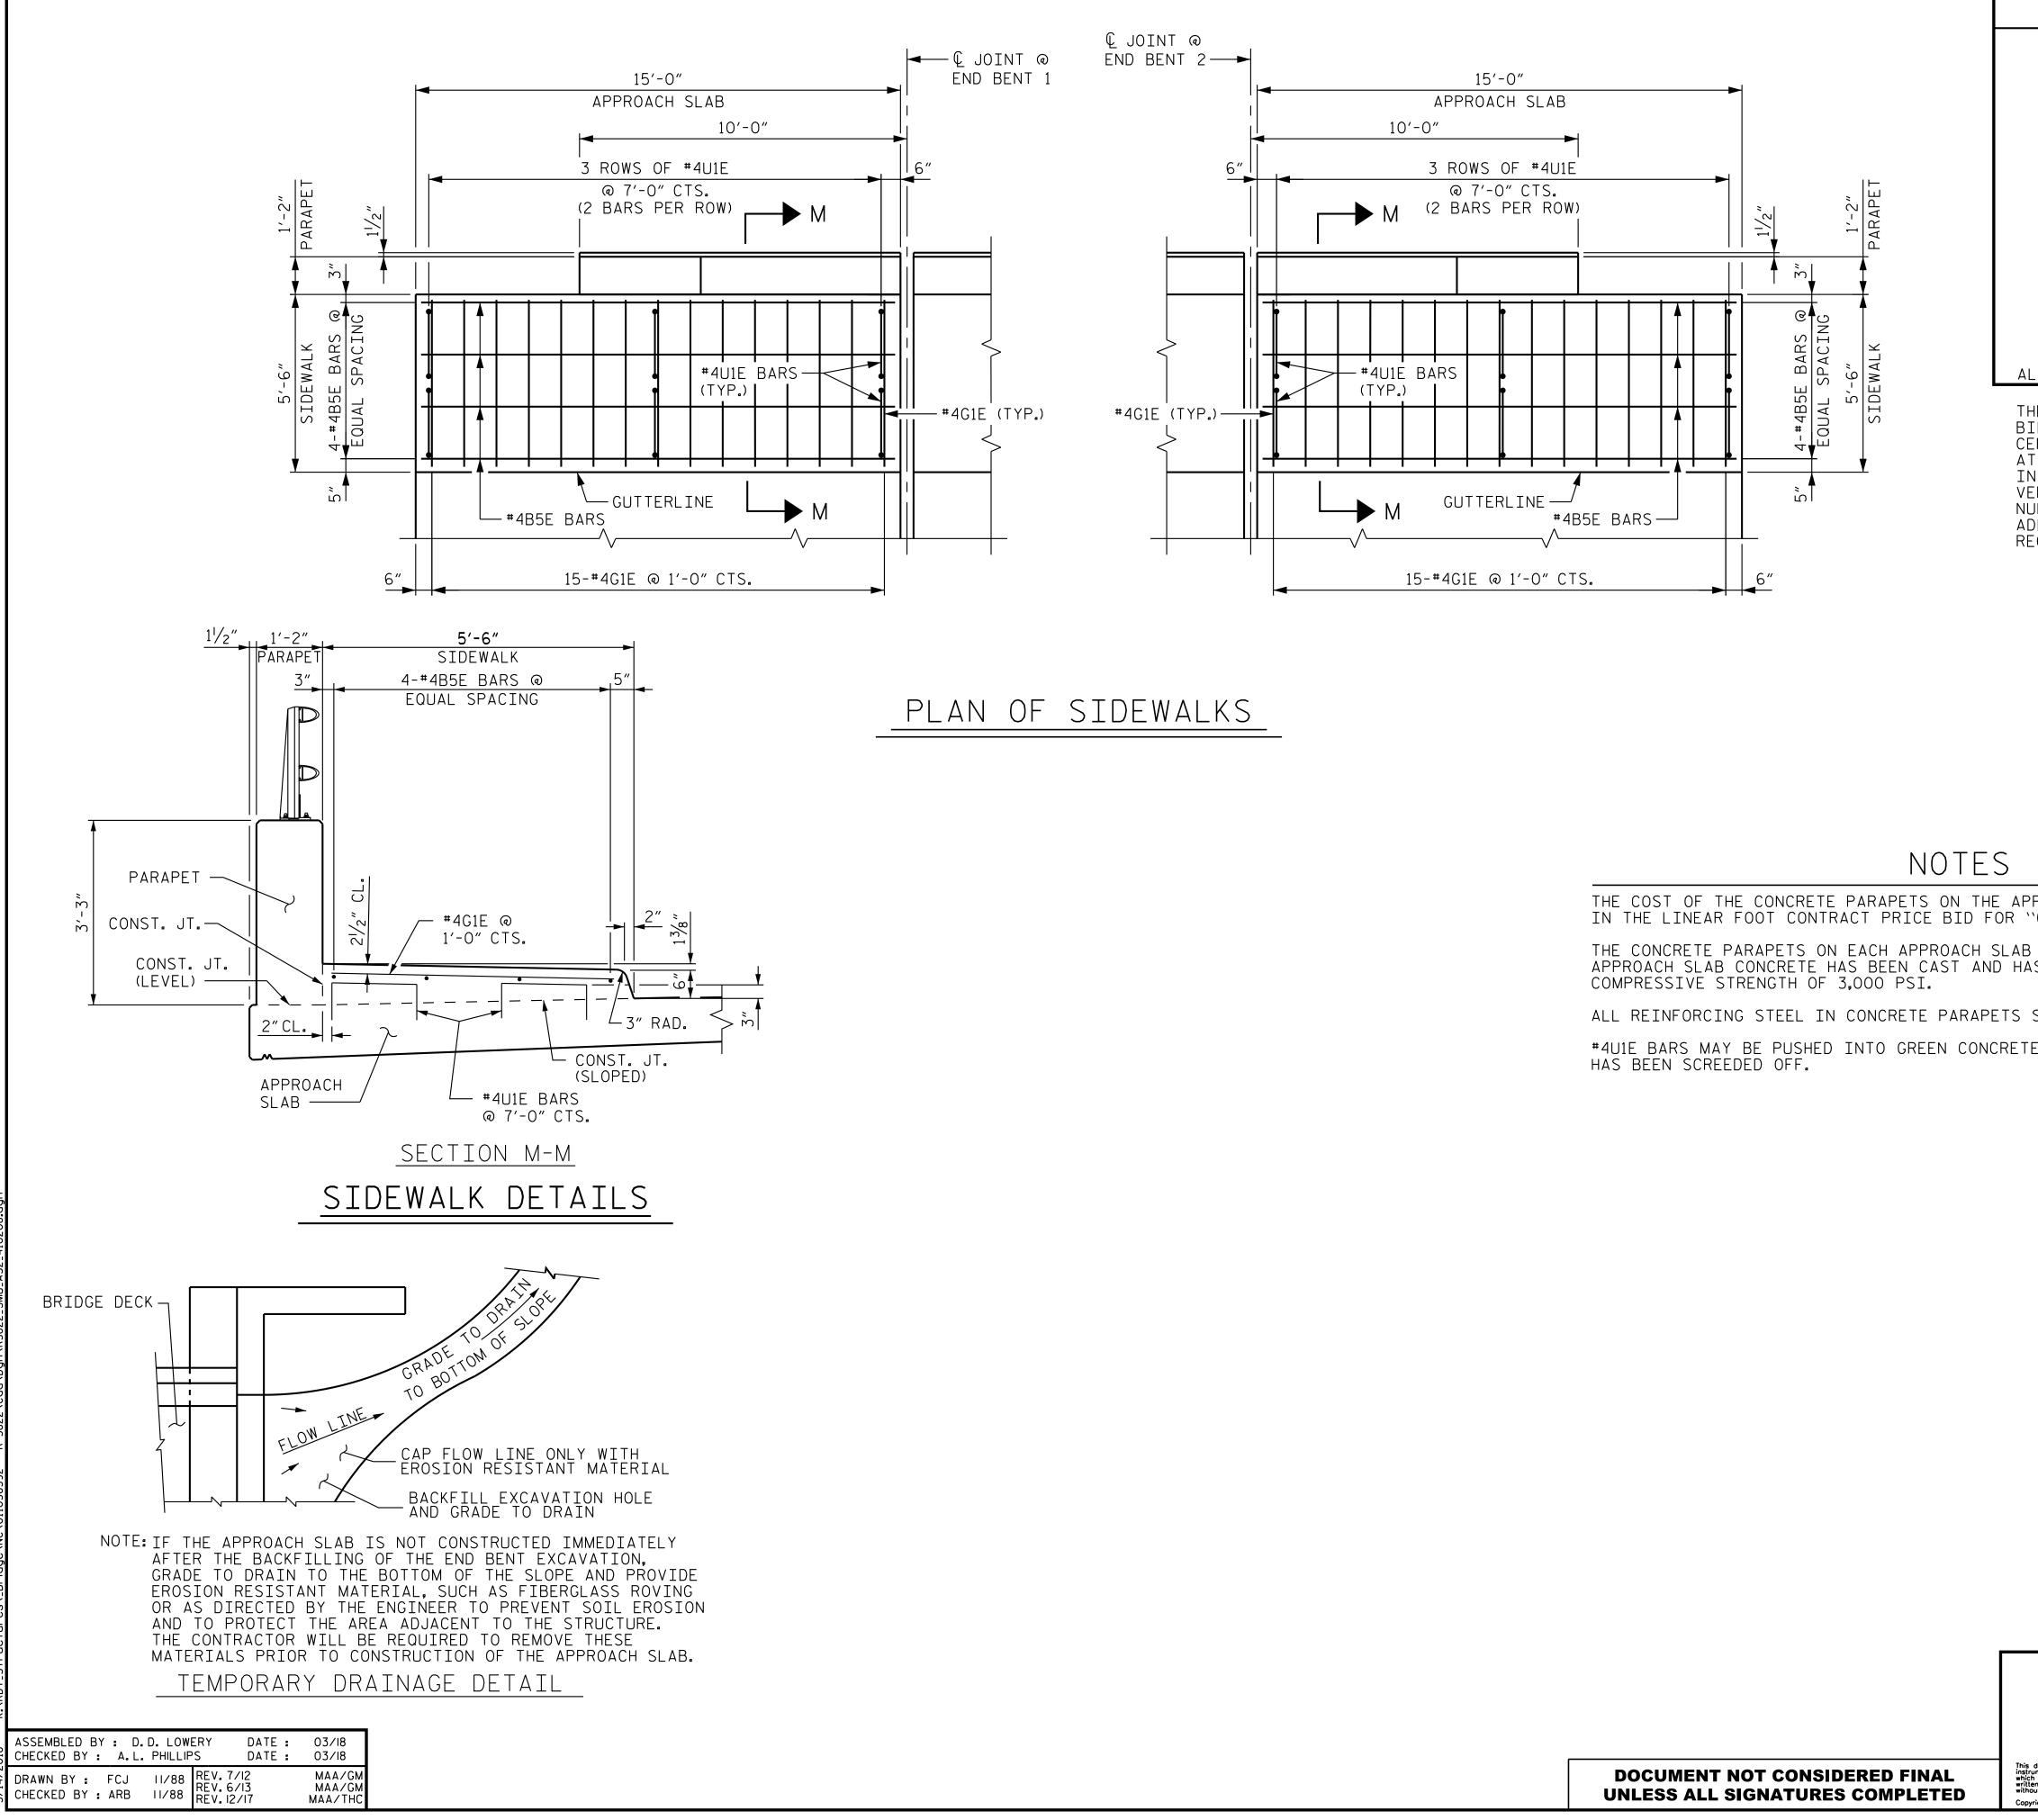

IN THE LINEAR FOOT CONTRACT PRICE BID FOR '

THE CONCRETE PARAPETS ON EACH APPROACH SLAB APPROACH SLAB CONCRETE HAS BEEN CAST AND HAS

#4U1E BARS MAY BE PUSHED INTO GREEN CONCRETE

| BAR TYPE                                                                                                                                                                                                                                                                                                                                                                         | _         | BI              | LL O                         | F MA       | ATERIAL          |                 |  |
|----------------------------------------------------------------------------------------------------------------------------------------------------------------------------------------------------------------------------------------------------------------------------------------------------------------------------------------------------------------------------------|-----------|-----------------|------------------------------|------------|------------------|-----------------|--|
|                                                                                                                                                                                                                                                                                                                                                                                  | AF        | PRO             | ACH                          | SLA        | 3 AT E           | B #1            |  |
| $4^{1'-0'/2''}$                                                                                                                                                                                                                                                                                                                                                                  | BAR       | NO.             | SIZE                         | TYPE       | LENGTH           | WEIGHT          |  |
| HK.                                                                                                                                                                                                                                                                                                                                                                              | A1E       | 30              | #4                           | STR        | 29'-11"          | 600             |  |
|                                                                                                                                                                                                                                                                                                                                                                                  | A2        | 32              | #4                           | STR        | 29′-9″           | 636             |  |
| (1)                                                                                                                                                                                                                                                                                                                                                                              | B1E       | 112             | #5                           | STR        | 14'-0"           | 1635            |  |
| $\bigcirc$                                                                                                                                                                                                                                                                                                                                                                       | B2        | 112             | #6                           | STR        | 14'-8"           | 2467            |  |
| 2'-0"                                                                                                                                                                                                                                                                                                                                                                            | B3E       | 3               | #5                           | STR        | 9′-3″            | 29              |  |
|                                                                                                                                                                                                                                                                                                                                                                                  | B4        | 3               | #6                           | STR        | 9'-7"            | 43              |  |
|                                                                                                                                                                                                                                                                                                                                                                                  | B5E       | 4               | #4                           | STR        | 14'-4"           | 38              |  |
|                                                                                                                                                                                                                                                                                                                                                                                  | G1E       | 15              | #4                           | STR        | 5′-2″            | 52              |  |
|                                                                                                                                                                                                                                                                                                                                                                                  | J1E       | 50              | #4                           | 1          | 1'-5"            | 47              |  |
| LL BAR DIMENSIONS ARE OUT TO OUT                                                                                                                                                                                                                                                                                                                                                 | U1E       | 6               | #4                           | 2          | 3'-8"            | 15              |  |
| HE QUANTITY OF #4J1E BARS ON THE                                                                                                                                                                                                                                                                                                                                                 | REIN      | FORCI           | ng ste                       | EL **      | k LBS.           | 3146            |  |
| ILL OF MATERIAL IS BASED ON 1'-O"<br>ENTERS. J1E BARS SHALL BE PLACED                                                                                                                                                                                                                                                                                                            |           | Y COA           |                              |            |                  | 0.41.6          |  |
| T EACH VERTICAL STUD ANCHOR BOLT.<br>N THE EVENT THAT THE NUMBER OF<br>ERTICAL STUD ANCHORS EXCEEDS THE                                                                                                                                                                                                                                                                          | a         |                 | NG STE                       |            |                  | 2416            |  |
| ERTICAL STUD ANCHORS EXCEEDS THE<br>UMBER OF J1E BARS SPECIFIED,                                                                                                                                                                                                                                                                                                                 |           |                 |                              |            | EAKDOWN          | 27 0            |  |
| DDITIONAL J1E BARS WILL NOT BE<br>EQUIRED.                                                                                                                                                                                                                                                                                                                                       |           |                 | AB) <del>*</del> →<br>:Dewal |            | C.Y.<br>C.Y.     | 37.6<br>1.9     |  |
|                                                                                                                                                                                                                                                                                                                                                                                  | TOTA      |                 |                              | <u>…</u>   | C. Y.            | 39.5            |  |
|                                                                                                                                                                                                                                                                                                                                                                                  |           | PR0             | АСН                          | SLA        |                  | B #2            |  |
|                                                                                                                                                                                                                                                                                                                                                                                  | BAR       | NO.             | SIZE                         |            | LENGTH           | WEIGHT          |  |
| SPLICE LENGTHS                                                                                                                                                                                                                                                                                                                                                                   | A1E       | 30              | #4                           | STR        | 29'-11"          | 600             |  |
|                                                                                                                                                                                                                                                                                                                                                                                  | Α2        | 32              | #4                           | STR        | 29′-9″           | 636             |  |
| SIZE COATED UNCOATED                                                                                                                                                                                                                                                                                                                                                             |           | 110             |                              |            | 1.4/ 0//         | 1075            |  |
| #4 2'-0" 1'-9"                                                                                                                                                                                                                                                                                                                                                                   | B1E<br>B2 | 112<br>112      | #5<br>#6                     | STR<br>STR | 14'-0"<br>14'-8" | 1635<br>2467    |  |
| #5 2'-6" 2'-2"                                                                                                                                                                                                                                                                                                                                                                   | B3E       | 3               | #5                           | STR        | 9'-3"            | 29              |  |
| #6 3'-10" 2'-7"                                                                                                                                                                                                                                                                                                                                                                  | B4        | 3               | #6                           | STR        | 9′-7″            | 43              |  |
|                                                                                                                                                                                                                                                                                                                                                                                  | B5E       | 4               | #4                           | STR        | 14'-4"           | 38              |  |
|                                                                                                                                                                                                                                                                                                                                                                                  | G1E       | 15              | #4                           | STR        | 5'-2″            | 52              |  |
|                                                                                                                                                                                                                                                                                                                                                                                  | J1E       | 50              | #4                           | 1          | 1'-5″            | 47              |  |
| PROACH SLAB SHALL BE INCLUDED                                                                                                                                                                                                                                                                                                                                                    | U1E       | 6               | #4                           | 2          | 3′-8″            | 15              |  |
| 3 SHALL NOT BE CAST UNTIL ALL                                                                                                                                                                                                                                                                                                                                                    |           | 0               | •                            |            | 5                | 15              |  |
| AS REACHED A MINIMUM                                                                                                                                                                                                                                                                                                                                                             |           |                 | NG STE                       | EL *       | ¥ LBS.           | 3146            |  |
|                                                                                                                                                                                                                                                                                                                                                                                  |           | Y COA<br>Forcii | IED<br>NG STE                | EL *       | ₭ LBS.           | 2416            |  |
| SHALL BE EPOXY COATED.                                                                                                                                                                                                                                                                                                                                                           |           |                 |                              |            |                  |                 |  |
| E AFTER APPROACH SLAB                                                                                                                                                                                                                                                                                                                                                            |           |                 |                              |            | EAKDOWN          | 77.0            |  |
|                                                                                                                                                                                                                                                                                                                                                                                  |           |                 | AB) <del>*</del> →<br>[dewal |            | C.Y.<br>C.Y.     | 37.6<br>1.9     |  |
|                                                                                                                                                                                                                                                                                                                                                                                  | TOTA      |                 |                              |            | C. Y.            | 39.5            |  |
| ``E'' INDICATES EPOXY COATED                                                                                                                                                                                                                                                                                                                                                     |           |                 |                              |            |                  |                 |  |
| REINFORCING STEEL.<br>* * QUANTITIES FOR CONCRETE PARAPET                                                                                                                                                                                                                                                                                                                        |           |                 |                              |            |                  |                 |  |
| ARE NOT INCLUDED. FOR REINFORCING                                                                                                                                                                                                                                                                                                                                                |           |                 |                              |            |                  |                 |  |
| STEEL REQUIRED FOR THE PARAPET,<br>SEE_``CONCRETE PARAPET DETAIL''                                                                                                                                                                                                                                                                                                               |           |                 |                              |            |                  |                 |  |
|                                                                                                                                                                                                                                                                                                                                                                                  | SH        | EETS.           |                              |            |                  |                 |  |
|                                                                                                                                                                                                                                                                                                                                                                                  |           |                 |                              |            | 7000             |                 |  |
| PR                                                                                                                                                                                                                                                                                                                                                                               | OJECT     | NC              | )                            | <u> </u>   | <u>-3822</u>     |                 |  |
| HALIFAX COUNTY                                                                                                                                                                                                                                                                                                                                                                   |           |                 |                              |            |                  |                 |  |
|                                                                                                                                                                                                                                                                                                                                                                                  |           |                 |                              |            |                  |                 |  |
| ST                                                                                                                                                                                                                                                                                                                                                                               | ATION     | 1: 99           | <u> </u>                     | 1.6(       | <u>) -L1</u>     |                 |  |
|                                                                                                                                                                                                                                                                                                                                                                                  |           |                 |                              |            |                  |                 |  |
| SHEE<br>SEAL<br>033752<br>Docusigned by:<br>Setth A Densey                                                                                                                                                                                                                                                                                                                       | ET 2 OF   | ۷               |                              |            |                  |                 |  |
| STATE OF NORTH CAROLINA                                                                                                                                                                                                                                                                                                                                                          |           |                 |                              |            |                  |                 |  |
| DEPARTMENT OF TRANSPORTATION                                                                                                                                                                                                                                                                                                                                                     |           |                 |                              |            |                  |                 |  |
| STANDARD                                                                                                                                                                                                                                                                                                                                                                         |           |                 |                              |            |                  |                 |  |
|                                                                                                                                                                                                                                                                                                                                                                                  |           |                 |                              |            |                  |                 |  |
| German Deviley                                                                                                                                                                                                                                                                                                                                                                   |           |                 |                              |            |                  |                 |  |
| SIARDETATIS                                                                                                                                                                                                                                                                                                                                                                      |           |                 |                              |            |                  |                 |  |
| Kimley»Horn                                                                                                                                                                                                                                                                                                                                                                      | Ĵ         | лЦА             |                              |            | J T L J          |                 |  |
| -                                                                                                                                                                                                                                                                                                                                                                                |           |                 |                              |            |                  |                 |  |
| 421 Fayetteville Street, Suite 600<br>Raleigh, NC 27601-1772<br>NC LICENSE #                                                                                                                                                                                                                                                                                                     |           | REV             | ISIONS                       |            | I                | SHEET NO.       |  |
| Phone (919) 677-2000 F-0102 NO. BY: DATE: NO. BY: DATE: S-5                                                                                                                                                                                                                                                                                                                      |           |                 |                              |            |                  |                 |  |
| s document, together with the concepts and designs presented herein, as an<br>trument of services, is intended only for the specific purpose and client for<br>ch it was prepared. Reuse of and improper reliance of this document without<br>teen authorization and adoption by Kimley-Horn and Associates, inc. shall be<br>hout liability to Kimley-Horn and Associates, inc. |           |                 | 3                            |            |                  | TOTAL<br>SHEETS |  |
| byright Kimley-Horn and Associates, Inc. 2018                                                                                                                                                                                                                                                                                                                                    |           |                 | 4<br>6 T F                   |            |                  | 58              |  |
|                                                                                                                                                                                                                                                                                                                                                                                  |           |                 | SIL                          | NO NO      | . BAS4           | (SHT 2)         |  |