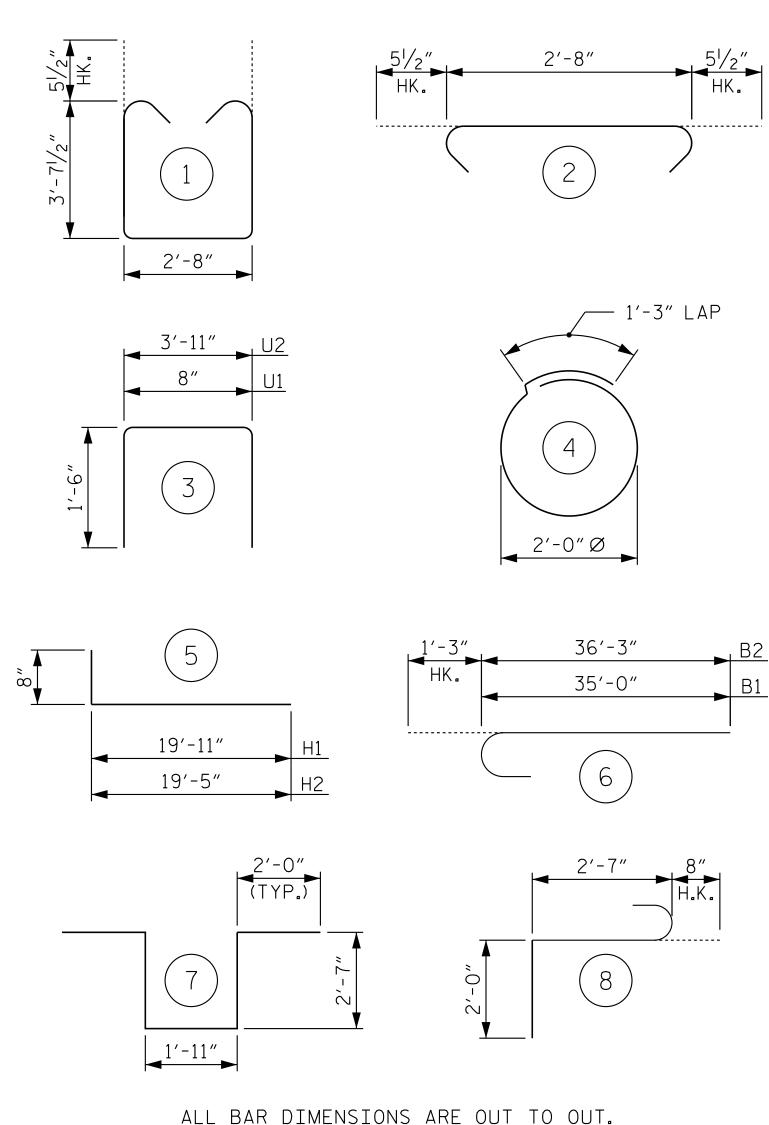

**DOCUMENT NOT CONSIDERED FINAL** UNLESS ALL SIGNATURES COMPLETED

| ΙΙТ | ТΟ | OUT. |  |
|-----|----|------|--|
|     | ΙŪ | 001. |  |

| BILL OF MATERIAL                                         |            |        |      |                          |           |  |  |
|----------------------------------------------------------|------------|--------|------|--------------------------|-----------|--|--|
| END BENT 2                                               |            |        |      |                          |           |  |  |
| BAR                                                      | NO.        | SIZE   | TYPE | LENGTH                   | WEIGHT    |  |  |
| B1                                                       | 8          | 9      | 6    | 36′-3″                   | 986       |  |  |
| B2                                                       | 30         | 4      | STR  | 22'-11"                  | 459       |  |  |
| B3                                                       | 16         | 4      | STR  | 2'-8"                    | 29        |  |  |
| B4                                                       | 12         | 4      | STR  | 22'-11"                  | 184       |  |  |
| B5                                                       | 8          | 9      | 6    | 37′-6″                   | 1020      |  |  |
| B6                                                       | 12         | 4      | STR  | 10'-2"                   | 81        |  |  |
| Β7                                                       | 4          | 4      | STR  | 3'-4"                    | 9         |  |  |
|                                                          |            |        |      |                          |           |  |  |
| H1                                                       | 30         | 4      | 5    | 20'-7"                   | 412       |  |  |
| H2                                                       | 24         | 4      | 5    | 20'-1"                   | 322       |  |  |
|                                                          |            |        |      |                          |           |  |  |
| K1                                                       | 30         | 4      | STR  | 22'-11"                  | 459       |  |  |
| К2                                                       | 4          | 4      | STR  | 3'-10"                   | 10        |  |  |
| К3                                                       | 4          | 4      | STR  | 3'-2"                    | 8         |  |  |
|                                                          |            |        |      |                          |           |  |  |
| S1                                                       | 69         | 5      | 1    | 10'-10″                  | 780       |  |  |
| S2                                                       | 69         | 5      | 2    | 3'-7"<br>7'-7"<br>11'-1" | 258       |  |  |
| S3                                                       | 24         | 4      | 4    | 7'-7"                    | 122       |  |  |
| S4                                                       | 6          | 6      | 7    | 11'-1"                   | 100       |  |  |
| S5                                                       | 6          | 6      | 8    | 5'-3"                    | 47        |  |  |
|                                                          |            |        |      |                          |           |  |  |
| U1                                                       | 57         | 4      | 3    | 3′-8″                    | 140       |  |  |
| U2                                                       | 24         | 4      | 3    | 5'-8"                    | 91        |  |  |
|                                                          |            |        |      |                          |           |  |  |
| V1                                                       | 114        | 5      | STR  | 8'-1"                    | 961       |  |  |
| V2                                                       | 50         | 5      | STR  | 10'-3"                   | 535       |  |  |
| ٧3                                                       | 46         | 5      | STR  | 10'-0"                   | 480       |  |  |
|                                                          |            |        |      |                          |           |  |  |
|                                                          |            |        |      |                          |           |  |  |
|                                                          |            |        |      |                          |           |  |  |
|                                                          |            |        |      |                          |           |  |  |
|                                                          |            |        |      |                          |           |  |  |
| REINFORCING STEEL 7,493 LBS.                             |            |        |      |                          |           |  |  |
| CLASS A CONCRETE BREAKDOWN                               |            |        |      |                          |           |  |  |
| POUR                                                     | <b>#</b> 1 | (CAP,L |      |                          |           |  |  |
|                                                          |            |        |      | ILLARS)                  | 38.8 C.Y. |  |  |
| POUR #2 (BACKWALL & UPPER                                |            |        |      |                          |           |  |  |
| WING WALLS) 20.6 C.Y.                                    |            |        |      |                          |           |  |  |
|                                                          |            |        |      |                          |           |  |  |
| TOTAL CLASS A CONCRETE 59.4 C.Y.<br>HP 14x73 STEEL PILES |            |        |      |                          |           |  |  |
|                                                          |            |        |      |                          |           |  |  |
| NO.8 220 LIN. FT.                                        |            |        |      |                          |           |  |  |
| STEEL PILE POINTS 8 EA.<br>PILE DRIVING EQUIPMENT        |            |        |      |                          |           |  |  |
| SETUP FOR HP 14X73 STEEL PILES 8 EA.                     |            |        |      |                          |           |  |  |
| JETOT FOR THE TAKES O LA.                                |            |        |      |                          |           |  |  |