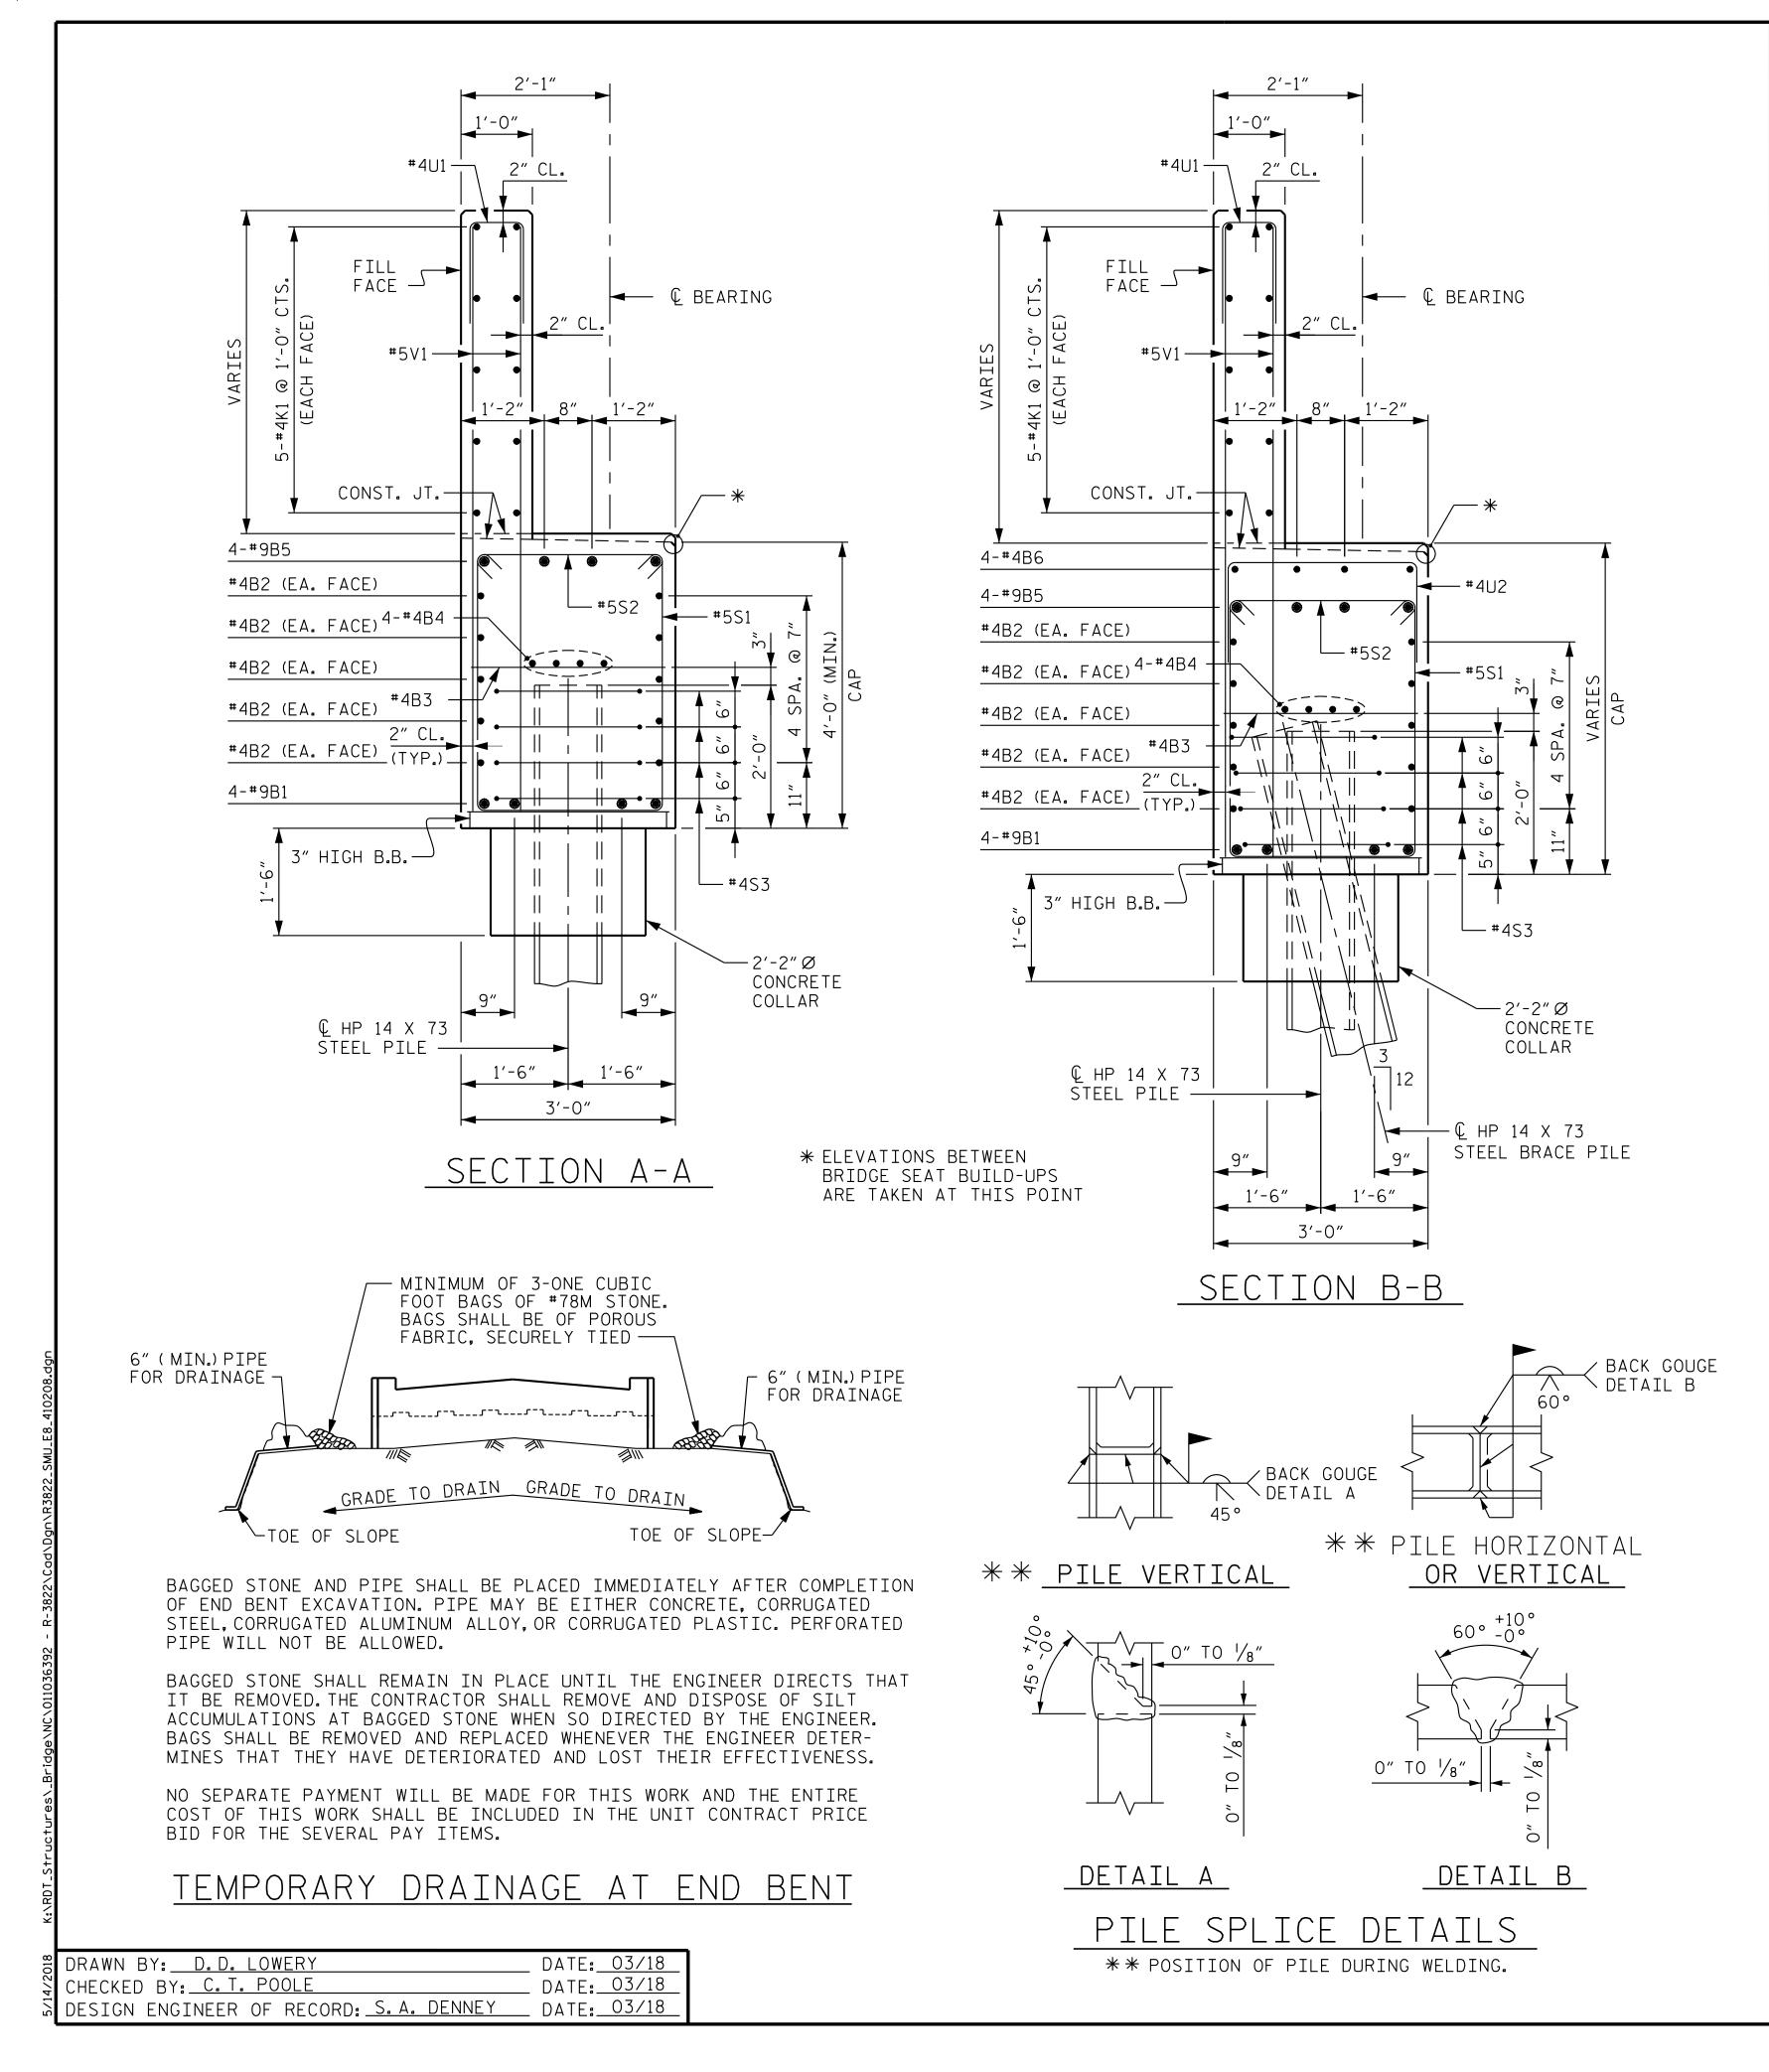

**DOCUMENT NOT CONSIDERED FINAL** UNLESS ALL SIGNATURES COMPLETED

| ΙΙТ | ТΟ | OUT. |  |
|-----|----|------|--|
|     | ΙŪ | 001. |  |

| BILL OF MATERIAL                                         |            |        |      |                          |           |  |  |
|----------------------------------------------------------|------------|--------|------|--------------------------|-----------|--|--|
| END BENT 2                                               |            |        |      |                          |           |  |  |
| BAR                                                      | NO.        | SIZE   | TYPE | LENGTH                   | WEIGHT    |  |  |
| B1                                                       | 8          | 9      | 6    | 36′-3″                   | 986       |  |  |
| B2                                                       | 30         | 4      | STR  | 22'-11"                  | 459       |  |  |
| B3                                                       | 16         | 4      | STR  | 2'-8"                    | 29        |  |  |
| B4                                                       | 12         | 4      | STR  | 22'-11"                  | 184       |  |  |
| B5                                                       | 8          | 9      | 6    | 37′-6″                   | 1020      |  |  |
| B6                                                       | 12         | 4      | STR  | 10'-2"                   | 81        |  |  |
| Β7                                                       | 4          | 4      | STR  | 3'-4"                    | 9         |  |  |
|                                                          |            |        |      |                          |           |  |  |
| H1                                                       | 30         | 4      | 5    | 20'-7"                   | 412       |  |  |
| H2                                                       | 24         | 4      | 5    | 20'-1"                   | 322       |  |  |
|                                                          |            |        |      |                          |           |  |  |
| K1                                                       | 30         | 4      | STR  | 22'-11"                  | 459       |  |  |
| К2                                                       | 4          | 4      | STR  | 3'-10"                   | 10        |  |  |
| К3                                                       | 4          | 4      | STR  | 3'-2"                    | 8         |  |  |
|                                                          |            |        |      |                          |           |  |  |
| S1                                                       | 69         | 5      | 1    | 10'-10″                  | 780       |  |  |
| S2                                                       | 69         | 5      | 2    | 3'-7"<br>7'-7"<br>11'-1" | 258       |  |  |
| S3                                                       | 24         | 4      | 4    | 7'-7"                    | 122       |  |  |
| S4                                                       | 6          | 6      | 7    | 11'-1"                   | 100       |  |  |
| S5                                                       | 6          | 6      | 8    | 5'-3"                    | 47        |  |  |
|                                                          |            |        |      |                          |           |  |  |
| U1                                                       | 57         | 4      | 3    | 3′-8″                    | 140       |  |  |
| U2                                                       | 24         | 4      | 3    | 5'-8"                    | 91        |  |  |
|                                                          |            |        |      |                          |           |  |  |
| V1                                                       | 114        | 5      | STR  | 8'-1"                    | 961       |  |  |
| V2                                                       | 50         | 5      | STR  | 10'-3"                   | 535       |  |  |
| ٧3                                                       | 46         | 5      | STR  | 10'-0"                   | 480       |  |  |
|                                                          |            |        |      |                          |           |  |  |
|                                                          |            |        |      |                          |           |  |  |
|                                                          |            |        |      |                          |           |  |  |
|                                                          |            |        |      |                          |           |  |  |
|                                                          |            |        |      |                          |           |  |  |
| REINFORCING STEEL 7,493 LBS.                             |            |        |      |                          |           |  |  |
| CLASS A CONCRETE BREAKDOWN                               |            |        |      |                          |           |  |  |
| POUR                                                     | <b>#</b> 1 | (CAP,L |      |                          |           |  |  |
|                                                          |            |        |      | ILLARS)                  | 38.8 C.Y. |  |  |
| POUR #2 (BACKWALL & UPPER                                |            |        |      |                          |           |  |  |
| WING WALLS) 20.6 C.Y.                                    |            |        |      |                          |           |  |  |
|                                                          |            |        |      |                          |           |  |  |
| TOTAL CLASS A CONCRETE 59.4 C.Y.<br>HP 14x73 STEEL PILES |            |        |      |                          |           |  |  |
|                                                          |            |        |      |                          |           |  |  |
| NO.8 220 LIN. FT.                                        |            |        |      |                          |           |  |  |
| STEEL PILE POINTS 8 EA.<br>PILE DRIVING EQUIPMENT        |            |        |      |                          |           |  |  |
| SETUP FOR HP 14X73 STEEL PILES 8 EA.                     |            |        |      |                          |           |  |  |
| JETOT FOR THE TAKES O LA.                                |            |        |      |                          |           |  |  |