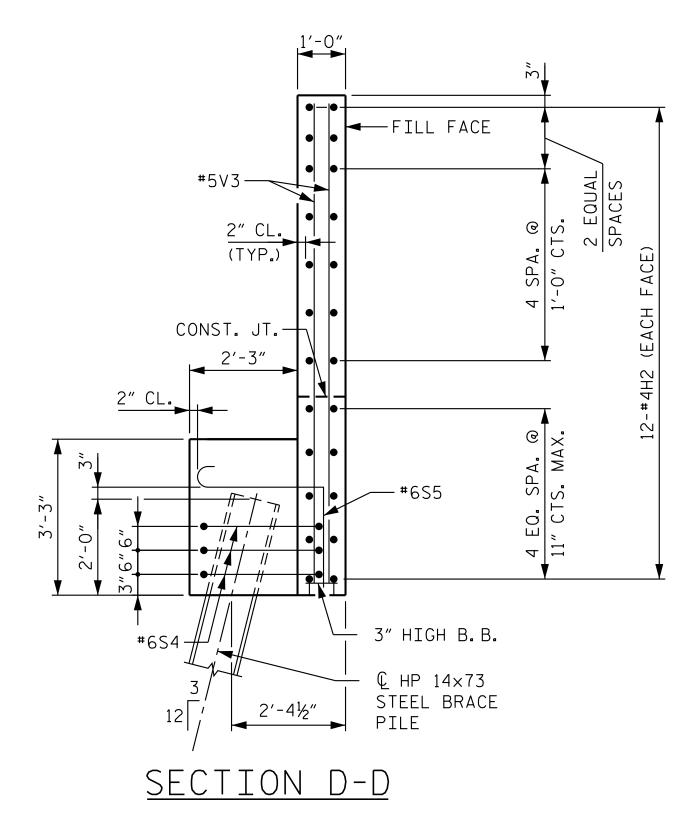

This docum instrument which it wo written out without liat Copyright M

|                                                                                                                                                                                                                                                                                                                                                    | PROJEC<br><u>H</u> ,<br>Static                                                                     | <u>alif</u> , | <u>4 X</u> |     | CO    | UNTY<br>_       |
|----------------------------------------------------------------------------------------------------------------------------------------------------------------------------------------------------------------------------------------------------------------------------------------------------------------------------------------------------|----------------------------------------------------------------------------------------------------|---------------|------------|-----|-------|-----------------|
| TH CARO                                                                                                                                                                                                                                                                                                                                            | SHEET 3 OF 4<br>STATE OF NORTH CAROLINA<br>DEPARTMENT OF TRANSPORTATION<br>RALEIGH<br>SUBSTRUCTURE |               |            |     |       |                 |
| SEAL<br>033752<br>Docusigned by:<br>Setter A. Derney                                                                                                                                                                                                                                                                                               |                                                                                                    |               |            |     |       |                 |
| E8EB154CC9ED410                                                                                                                                                                                                                                                                                                                                    | END BENT 2                                                                                         |               |            |     |       |                 |
| 5/15/2018<br>Kimley »Horn                                                                                                                                                                                                                                                                                                                          | SECT                                                                                               | IONS          | > /        | and | DET   | AILS            |
| 421 Fayetteville Street, Suite 600<br>Raleigh, NC 27601-1772<br>NC LICENSE #                                                                                                                                                                                                                                                                       | REVISIONS SHEET NO.                                                                                |               |            |     |       |                 |
| Phone (919) 677-2000 F-0102                                                                                                                                                                                                                                                                                                                        | NO. BY:                                                                                            | DATE:         | N0.        | BY: | DATE: | S-54            |
| iment, logether with the concepts and designs presented herein, as an<br>t of services, is intended only for the specific purpose and client for<br>was prepared. Reuse of and improper reliance of this document without<br>uthorization and adaption by Kimley-Horn and Associates, Inc. shall be<br>ability to Kimley-Horn and Associates, Inc. | 1                                                                                                  |               | 3          |     |       | TOTAL<br>SHEETS |
| Kimley-Horn and Associates, Inc., 2018                                                                                                                                                                                                                                                                                                             | 2                                                                                                  |               | 4          |     |       | 58              |