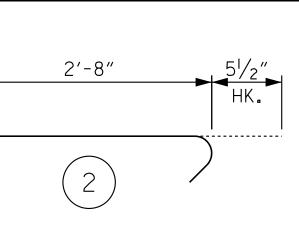

| BILL OF MATERIAL                                   |     |      |      |         |        |
|----------------------------------------------------|-----|------|------|---------|--------|
| END BENT 1                                         |     |      |      |         |        |
| BAR                                                | NO. | SIZE | TYPE | LENGTH  | WEIGHT |
| B1                                                 | 8   | 9    | 6    | 36′-3″  | 986    |
| B2                                                 | 30  | 4    | STR  | 22'-11" | 459    |
| B3                                                 | 16  | 4    | STR  | 2'-8"   | 29     |
| B4                                                 | 12  | 4    | STR  | 22'-11" | 184    |
| B5                                                 | 8   | 9    | 6    | 37'-6″  | 1020   |
| B6                                                 | 12  | 4    | STR  | 10'-2"  | 81     |
| B7                                                 | 4   | 4    | STR  | 3'-4"   | 9      |
|                                                    |     |      |      |         |        |
| H1                                                 | 30  | 4    | 5    | 20'-7"  | 412    |
| H2                                                 | 24  | 4    | 5    | 20'-1"  | 322    |
|                                                    |     |      |      |         |        |
| K1                                                 | 30  | 4    | STR  | 22'-11" | 459    |
| К2                                                 | 4   | 4    | STR  | 3'-10"  | 10     |
| К3                                                 | 4   | 4    | STR  | 3'-2"   | 8      |
|                                                    |     |      |      |         |        |
| S1                                                 | 69  | 5    | 1    | 10'-10" | 780    |
| S2                                                 | 69  | 5    | 2    | 3'-7"   | 250    |
| <u>S3</u>                                          | 24  | 4    | 4    | 7'-7"   | 122    |
| <u> </u>                                           | 6   | 6    | 7    | 11'-1"  | 100    |
| S5                                                 | 6   | 6    | 8    | 5'-3"   | 47     |
| U1                                                 | 57  | 4    | 3    | 3'-8"   | 140    |
| U2                                                 | 24  | 4    | 3    | 5′-8″   | 91     |
| 02                                                 |     | I    |      |         | 51     |
| V1                                                 | 114 | 5    | STR  | 8'-1"   | 961    |
| V2                                                 | 50  | 5    | STR  | 10'-3"  | 535    |
| V3                                                 | 46  | 5    | STR  | 10'-0"  | 480    |
|                                                    |     |      |      |         |        |
|                                                    |     |      |      |         |        |
|                                                    |     |      |      |         |        |
|                                                    |     |      |      |         |        |
|                                                    |     |      |      |         |        |
| REINFORCING STEEL 7,493 LBS.                       |     |      |      |         |        |
| CLASS A CONCRETE BREAKDOWN                         |     |      |      |         |        |
| POUR #1 (CAP, LOWER WING                           |     |      |      |         |        |
| WALLS, & COLLARS) 38.8 C.Y.                        |     |      |      |         |        |
| POUR #2 (BACKWALL & UPPER<br>WING WALLS) 20.5 C.Y. |     |      |      |         |        |
|                                                    |     |      |      |         |        |
| TOTAL CLASS A CONCRETE 59.3 C.Y.                   |     |      |      |         |        |
| HP 14x73 STEEL PILES                               |     |      |      |         |        |
| NO.8 180 LIN. FT.                                  |     |      |      |         |        |
| STEEL PILE POINTS 8 EA.                            |     |      |      |         |        |
| PILE DRIVING EQUIPMENT                             |     |      |      |         |        |
| SETUP FOR HP 14X73 STEEL PILES 8 EA.               |     |      |      |         |        |