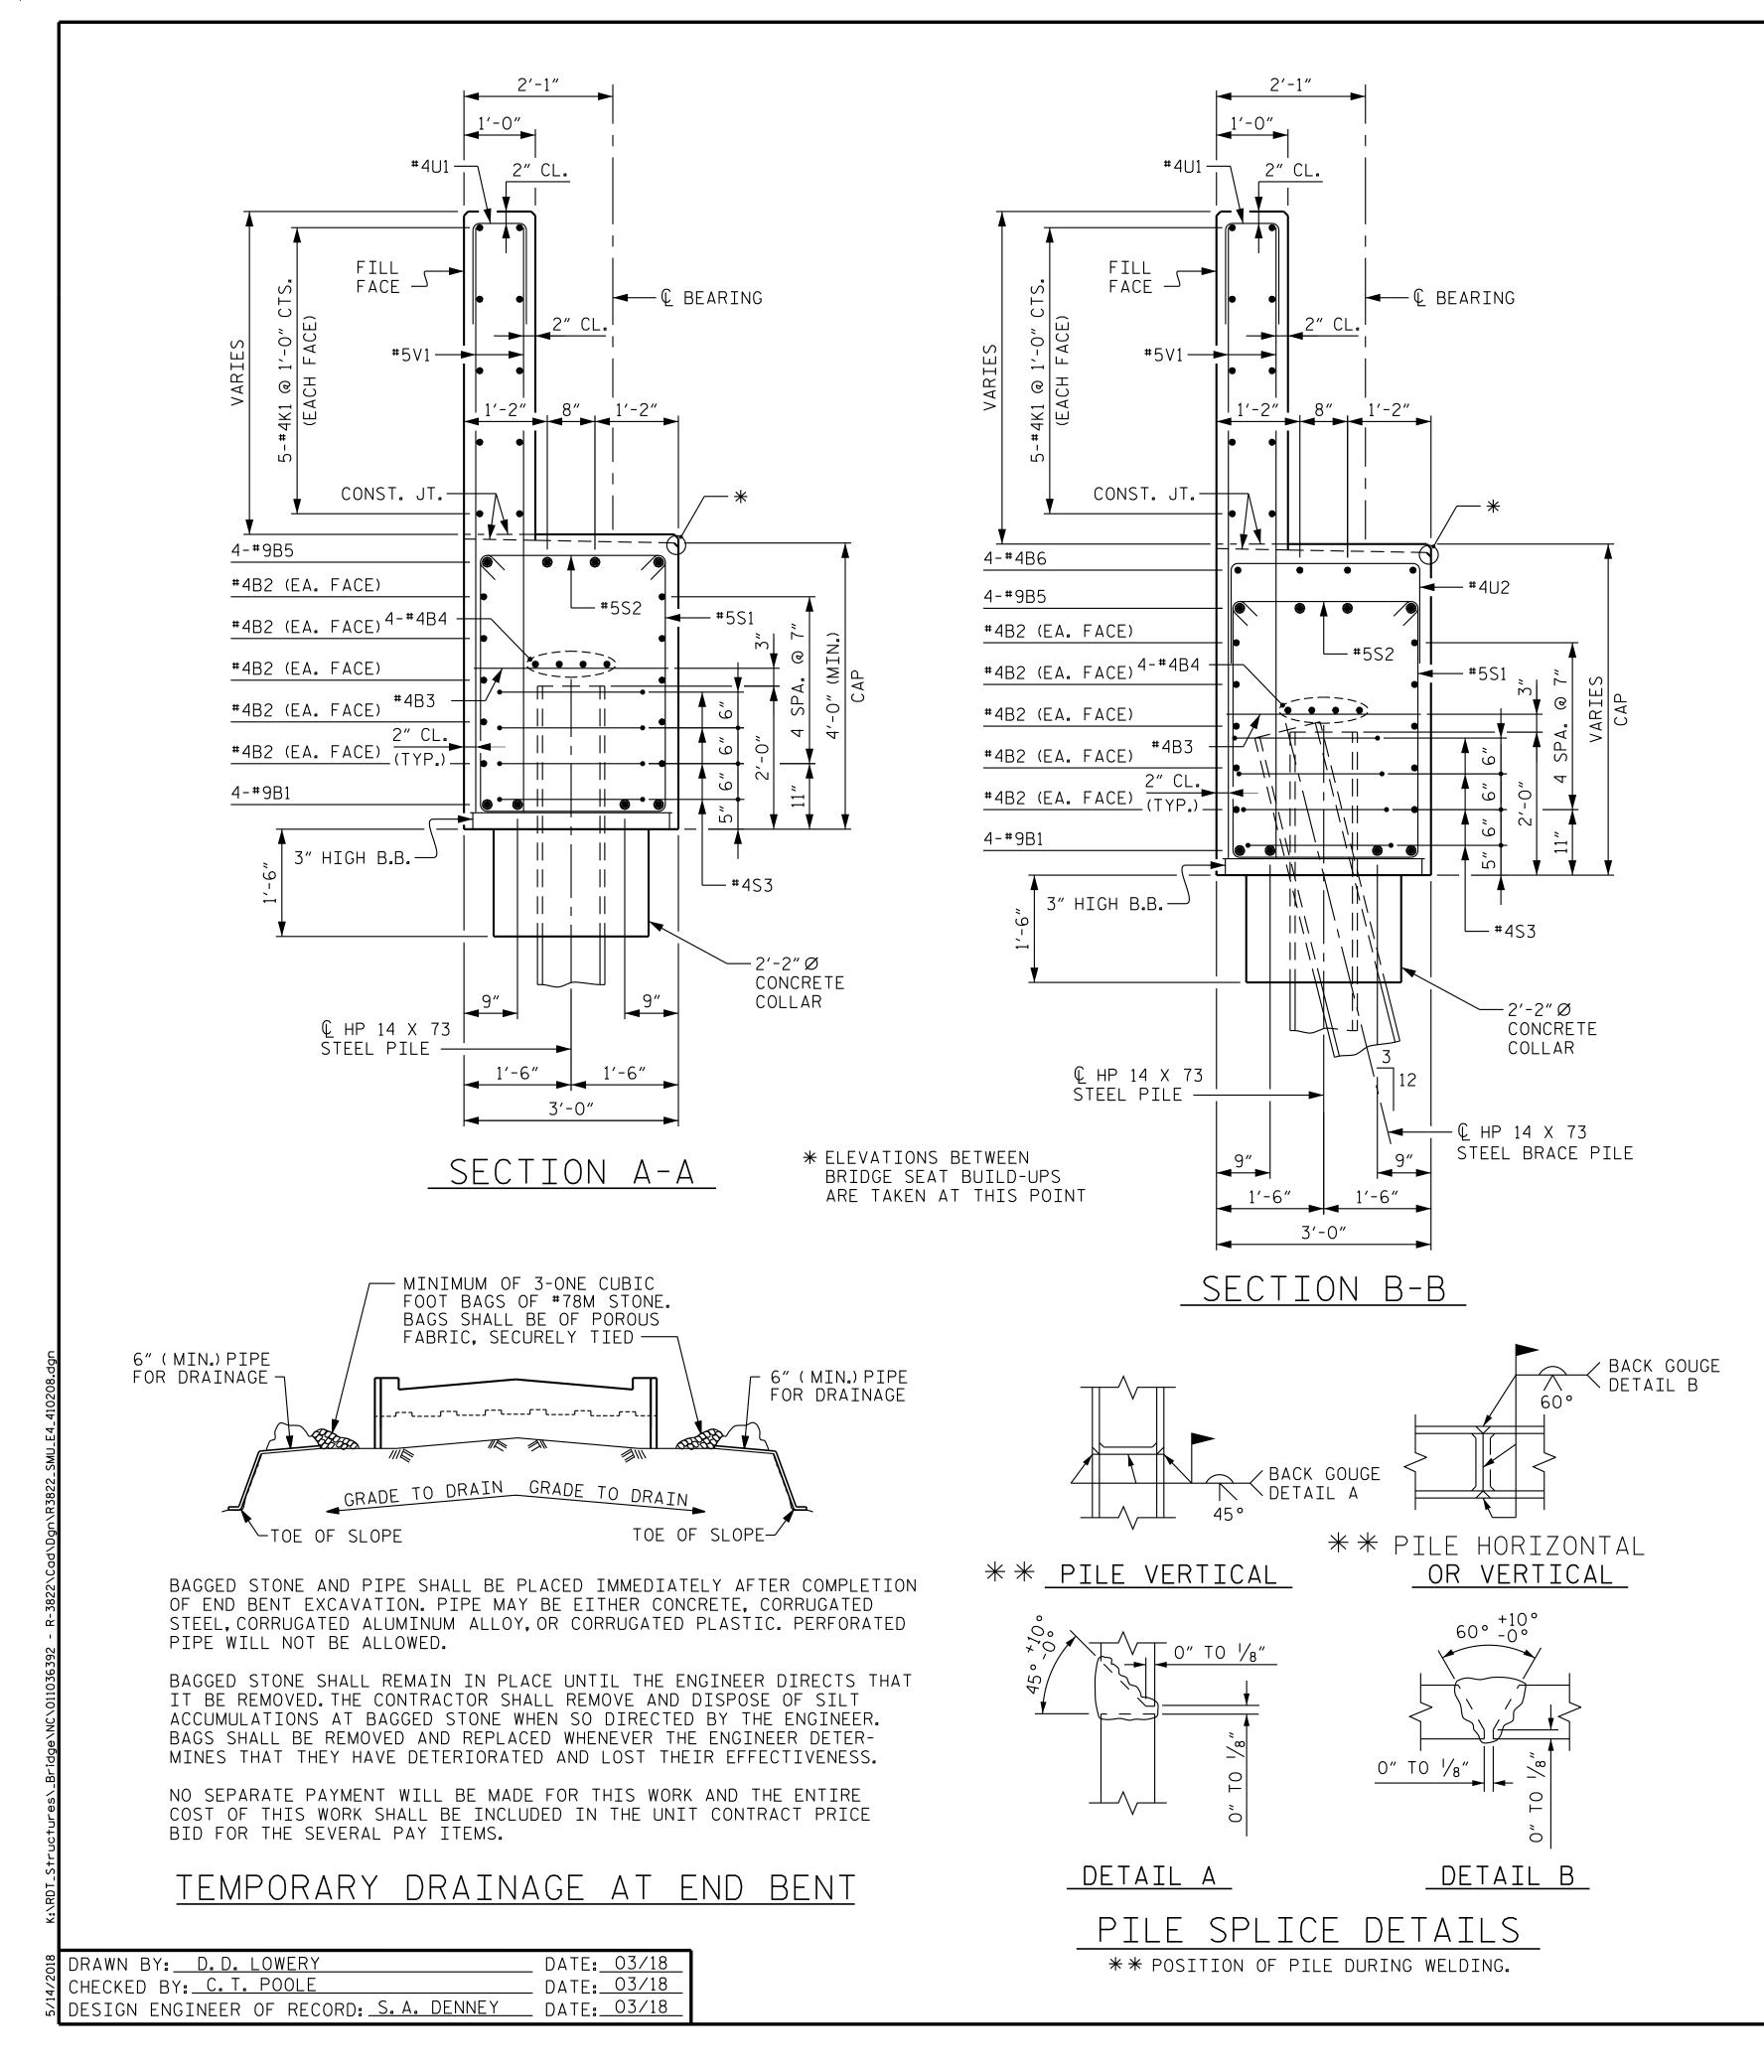

| BILL OF MATERIAL                                   |     |      |      |         |        |
|----------------------------------------------------|-----|------|------|---------|--------|
| END BENT 1                                         |     |      |      |         |        |
| BAR                                                | NO. | SIZE | TYPE | LENGTH  | WEIGHT |
| B1                                                 | 8   | 9    | 6    | 36′-3″  | 986    |
| B2                                                 | 30  | 4    | STR  | 22'-11" | 459    |
| B3                                                 | 16  | 4    | STR  | 2'-8"   | 29     |
| B4                                                 | 12  | 4    | STR  | 22'-11" | 184    |
| B5