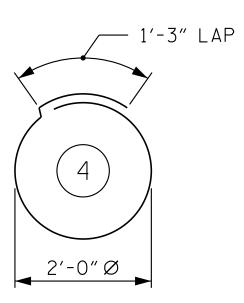

| BILL OF MATERIAL                                   |     |      |      |         |        |
|----------------------------------------------------|-----|------|------|---------|--------|
| END BENT 1                                         |     |      |      |         |        |
| BAR                                                | NO. | SIZE | TYPE | LENGTH  | WEIGHT |
| B1                                                 | 8   | 9    | 6    | 36′-3″  | 986    |
| B2                                                 | 30  | 4    | STR  | 22'-11" | 459    |
| B3                                                 | 16  | 4    | STR  | 2'-8"   | 29     |
| B4                                                 | 12  | 4    | STR  | 22'-11" | 184    |
| B5                                                 | 8   | 9    | 6    | 37'-6″  | 1020   |
| B6                                                 | 12  | 4    | STR  | 10'-2"  | 81     |
| B7                                                 | 4   | 4    | STR  | 3'-4"   | 9      |
|                                                    |     |      |      |         |        |
| H1                                                 | 30  | 4    | 5    | 20'-7"  | 412    |
| H2                                                 | 24  | 4    | 5    | 20'-1"  | 322    |
|                                                    |     |      |      |         |        |
| K1                                                 | 30  | 4    | STR  | 22'-11" | 459    |
| К2                                                 | 4   | 4    | STR  | 3'-10"  | 10     |
| К3                                                 | 4   | 4    | STR  | 3'-2"   | 8      |
|                                                    |     |      |      |         |        |
| S1                                                 | 69  | 5    | 1    | 10'-10" | 780    |
| S2                                                 | 69  | 5    | 2    | 3'-7"   | 250    |
| <u>S3</u>                                          | 24  | 4    | 4    | 7'-7"   | 122    |
| <u> </u>                                           | 6   | 6    | 7    | 11'-1"  | 100    |
| S5                                                 | 6   | 6    | 8    | 5'-3"   | 47     |
| U1                                                 | 57  | 4    | 3    | 3'-8"   | 140    |
| U2                                                 | 24  | 4    | 3    | 5′-8″   | 91     |
| 02                                                 |     | I    |      |         | 51     |
| V1                                                 | 114 | 5    | STR  | 8'-1"   | 961    |
| V2                                                 | 50  | 5    | STR  | 10'-3"  | 535    |
| V3                                                 | 46  | 5    | STR  | 10'-0"  | 480    |
|                                                    |     |      |      |         |        |
|                                                    |     |      |      |         |        |
|                                                    |     |      |      |         |        |
|                                                    |     |      |      |         |        |
|                                                    |     |      |      |         |        |
| REINFORCING STEEL 7,493 LBS.                       |     |      |      |         |        |
| CLASS A CONCRETE BREAKDOWN                         |     |      |      |         |        |
| POUR #1 (CAP, LOWER WING                           |     |      |      |         |        |
| WALLS, & COLLARS) 38.8 C.Y.                        |     |      |      |         |        |
| POUR #2 (BACKWALL & UPPER<br>WING WALLS) 20.5 C.Y. |     |      |      |         |        |
|                                                    |     |      |      |         |        |
| TOTAL CLASS A CONCRETE 59.3 C.Y.                   |     |      |      |         |        |
| HP 14x73 STEEL PILES                               |     |      |      |         |        |
| NO.8 180 LIN. FT.                                  |     |      |      |         |        |
| STEEL PILE POINTS 8 EA.                            |     |      |      |         |        |
| PILE DRIVING EQUIPMENT                             |     |      |      |         |        |
| SETUP FOR HP 14X73 STEEL PILES 8 EA.               |     |      |      |         |        |