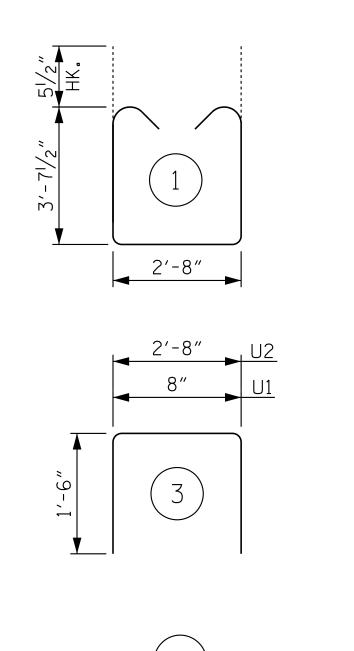

| BILL OF MATERIAL                                   |     |      |      |         |        |
|----------------------------------------------------|-----|------|------|---------|--------|
| END BENT 1                                         |     |      |      |         |        |
| BAR                                                | NO. | SIZE | TYPE | LENGTH  | WEIGHT |
| B1                                                 | 8   | 9    | 6    | 36′-3″  | 986    |
| B2                                                 | 30  | 4    | STR  | 22'-11" | 459    |
| B3                                                 | 16  | 4    | STR  | 2'-8"   | 29     |
| B4                                                 | 12  | 4    | STR  | 22'-11" | 184    |
| B5                                                 | 8   | 9    | 6    | 37'-6″  | 1020   |
| B6                                                 | 12  | 4    | STR  | 10'-2"  | 81     |
| B7                                                 | 4   | 4    | STR  | 3'-4"   | 9      |
|                                                    |     |      |      |         |        |
| H1                                                 | 30  | 4    | 5    | 20'-7"  | 412    |
| H2                                                 | 24  | 4    | 5    | 20'-1"  | 322    |
|                                                    |     |      |      |         |        |
| K1                                                 | 30  | 4    | STR  | 22'-11" | 459    |
| К2                                                 | 4   | 4    | STR  | 3'-10"  | 10     |
| К3                                                 | 4   | 4    | STR  | 3'-2"   | 8      |
|                                                    |     |      |      |         |        |
| S1                                                 | 69  | 5    | 1    | 10'-10" | 780    |
| S2                                                 | 69  | 5    | 2    | 3'-7"   | 250    |
| <u>S3</u>                                          | 24  | 4    | 4    | 7'-7"   | 122    |
| <u> </u>                                           | 6   | 6    | 7    | 11'-1"  | 100    |
| S5                                                 | 6   | 6    | 8    | 5'-3"   | 47     |
| U1                                                 | 57  | 4    | 3    | 3'-8"   | 140    |
| U2                                                 | 24  | 4    | 3    | 5′-8″   | 91     |
| 02                                                 |     | I    |      |         | 51     |
| V1                                                 | 114 | 5    | STR  | 8'-1"   | 961    |
| V2                                                 | 50  | 5    | STR  | 10'-3"  | 535    |
| V3                                                 | 46  | 5    | STR  | 10'-0"  | 480    |
|                                                    |     |      |      |         |        |
|                                                    |     |      |      |         |        |
|                                                    |     |      |      |         |        |
|                                                    |     |      |      |         |        |
|                                                    |     |      |      |         |        |
| REINFORCING STEEL 7,493 LBS.                       |     |      |      |         |        |
| CLASS A CONCRETE BREAKDOWN                         |     |      |      |         |        |
| POUR #1 (CAP, LOWER WING                           |     |      |      |         |        |
| WALLS, & COLLARS) 38.8 C.Y.                        |     |      |      |         |        |
| POUR #2 (BACKWALL & UPPER<br>WING WALLS) 20.5 C.Y. |     |      |      |         |        |
|                                                    |     |      |      |         |        |
| TOTAL CLASS A CONCRETE 59.3 C.Y.                   |     |      |      |         |        |
| HP 14x73 STEEL PILES                               |     |      |      |         |        |
| NO.8 180 LIN. FT.                                  |     |      |      |         |        |
| STEEL PILE POINTS 8 EA.                            |     |      |      |         |        |
| PILE DRIVING EQUIPMENT                             |     |      |      |         |        |
| SETUP FOR HP 14X73 STEEL PILES 8 EA.               |     |      |      |         |        |