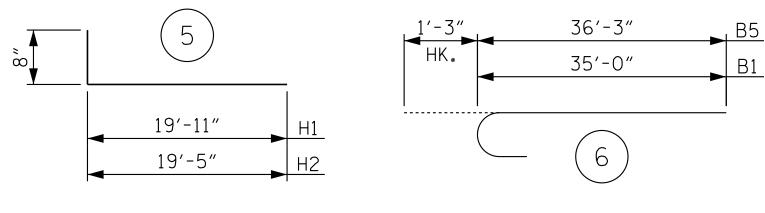

| BILL OF MATERIAL                                   |     |      |      |         |        |
|----------------------------------------------------|-----|------|------|---------|--------|
| END BENT 1                                         |     |      |      |         |        |
| BAR                                                | NO. | SIZE | TYPE | LENGTH  | WEIGHT |
| B1                                                 | 8   | 9    | 6    | 36′-3″  | 986    |
| B2                                                 | 30  | 4    | STR  | 22'-11" | 459    |
| B3                                                 | 16  | 4    | STR  | 2'-8"   | 29     |
| B4                                                 | 12  | 4    | STR  | 22'-11" | 184    |
| B5                                                 | 8   | 9    | 6    | 37'-6″  | 1020   |
| B6                                                 | 12  | 4    | STR  | 10'-2"  | 81     |
| B7                                                 | 4   | 4    | STR  | 3'-4"   | 9      |
|                                                    |     |      |      |         |        |
| H1                                                 | 30  | 4    | 5    | 20'-7"  | 412    |
| H2                                                 | 24  | 4    | 5    | 20'-1"  | 322    |
|                                                    |     |      |      |         |        |
| K1                                                 | 30  | 4    | STR  | 22'-11" | 459    |
| К2                                                 | 4   | 4    | STR  | 3'-10"  | 10     |
| К3                                                 | 4   | 4    | STR  | 3'-2"   | 8      |
|                                                    |     |      |      |         |        |
| S1                                                 | 69  | 5    | 1    | 10'-10" | 780    |
| S2                                                 | 69  | 5    | 2    | 3'-7"   | 250    |
| <u>S3</u>                                          | 24  | 4    | 4    | 7'-7"   | 122    |
| <u> </u>                                           | 6   | 6    | 7    | 11'-1"  | 100    |
| S5                                                 | 6   | 6    | 8    | 5'-3"   | 47     |
| U1                                                 | 57  | 4    | 3    | 3'-8"   | 140    |
| U2                                                 | 24  | 4    | 3    | 5′-8″   | 91     |
| 02                                                 |     | I    |      |         | 51     |
| V1                                                 | 114 | 5    | STR  | 8'-1"   | 961    |
| V2                                                 | 50  | 5    | STR  | 10'-3"  | 535    |
| V3                                                 | 46  | 5    | STR  | 10'-0"  | 480    |
|                                                    |     |      |      |         |        |
|                                                    |     |      |      |         |        |
|                                                    |     |      |      |         |        |
|                                                    |     |      |      |         |        |
|                                                    |     |      |      |         |        |
| REINFORCING STEEL 7,493 LBS.                       |     |      |      |         |        |
| CLASS A CONCRETE BREAKDOWN                         |     |      |      |         |        |
| POUR #1 (CAP, LOWER WING                           |     |      |      |         |        |
| WALLS, & COLLARS) 38.8 C.Y.                        |     |      |      |         |        |
| POUR #2 (BACKWALL & UPPER<br>WING WALLS) 20.5 C.Y. |     |      |      |         |        |
|                                                    |     |      |      |         |        |
| TOTAL CLASS A CONCRETE 59.3 C.Y.                   |     |      |      |         |        |
| HP 14x73 STEEL PILES                               |     |      |      |         |        |
| NO.8 180 LIN. FT.                                  |     |      |      |         |        |
| STEEL PILE POINTS 8 EA.                            |     |      |      |         |        |
| PILE DRIVING EQUIPMENT                             |     |      |      |         |        |
| SETUP FOR HP 14X73 STEEL PILES 8 EA.               |     |      |      |         |        |