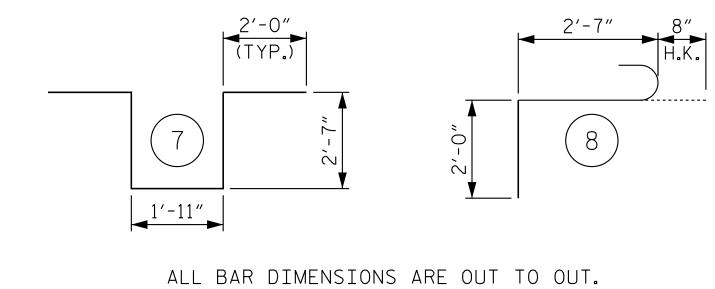

| BILL OF MATERIAL                                   |     |      |      |         |        |
|----------------------------------------------------|-----|------|------|---------|--------|
| END BENT 1                                         |     |      |      |         |        |
| BAR                                                | NO. | SIZE | TYPE | LENGTH  | WEIGHT |
| B1                                                 | 8   | 9    | 6    | 36′-3″  | 986    |
| B2                                                 | 30  | 4    | STR  | 22'-11" | 459    |
| B3                                                 | 16  | 4    | STR  | 2'-8"   | 29     |
| B4                                                 | 12  | 4    | STR  | 22'-11" | 184    |
| B5                                                 | 8   | 9    | 6    | 37'-6″  | 1020   |
| B6                                                 | 12  | 4    | STR  | 10'-2"  | 81     |
| B7                                                 | 4   | 4    | STR  | 3'-4"   | 9      |
|                                                    |     |      |      |         |        |
| H1                                                 | 30  | 4    | 5    | 20'-7"  | 412    |
| H2                                                 | 24  | 4    | 5    | 20'-1"  | 322    |
|                                                    |     |      |      |         |        |
| K1                                                 | 30  | 4    | STR  | 22'-11" | 459    |
| К2                                                 | 4   | 4    | STR  | 3'-10"  | 10     |
| К3                                                 | 4   | 4    | STR  | 3'-2"   | 8      |
|                                                    |     |      |      |         |        |
| S1                                                 | 69  | 5    | 1    | 10'-10" | 780    |
| S2                                                 | 69  | 5    | 2    | 3'-7"   | 250    |
| <u>S3</u>                                          | 24  | 4    | 4    | 7'-7"   | 122    |
| <u> </u>                                           | 6   | 6    | 7    | 11'-1"  | 100    |
| S5                                                 | 6   | 6    | 8    | 5'-3"   | 47     |
| U1                                                 | 57  | 4    | 3    | 3'-8"   | 140    |
| U2                                                 | 24  | 4    | 3    | 5′-8″   | 91     |
| 02                                                 |     | I    |      |         | 51     |
| V1                                                 | 114 | 5    | STR  | 8'-1"   | 961    |
| V2                                                 | 50  | 5    | STR  | 10'-3"  | 535    |
| V3                                                 | 46  | 5    | STR  | 10'-0"  | 480    |
|                                                    |     |      |      |         |        |
|                                                    |     |      |      |         |        |
|                                                    |     |      |      |         |        |
|                                                    |     |      |      |         |        |
|                                                    |     |      |      |         |        |
| REINFORCING STEEL 7,493 LBS.                       |     |      |      |         |        |
| CLASS A CONCRETE BREAKDOWN                         |     |      |      |         |        |
| POUR #1 (CAP, LOWER WING                           |     |      |      |         |        |
| WALLS, & COLLARS) 38.8 C.Y.                        |     |      |      |         |        |
| POUR #2 (BACKWALL & UPPER<br>WING WALLS) 20.5 C.Y. |     |      |      |         |        |
|                                                    |     |      |      |         |        |
| TOTAL CLASS A CONCRETE 59.3 C.Y.                   |     |      |      |         |        |
| HP 14x73 STEEL PILES                               |     |      |      |         |        |
| NO.8 180 LIN. FT.                                  |     |      |      |         |        |
| STEEL PILE POINTS 8 EA.                            |     |      |      |         |        |
| PILE DRIVING EQUIPMENT                             |     |      |      |         |        |
| SETUP FOR HP 14X73 STEEL PILES 8 EA.               |     |      |      |         |        |