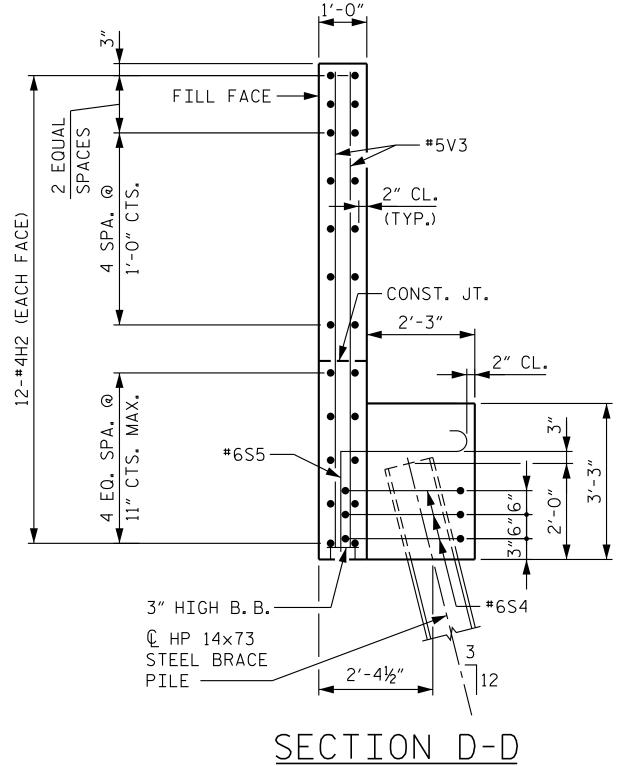

This docun instrument which it w written out without liol Copyright

|                                                                                                                                                                                                                                                                                                                                                                                                 | PROJECT NO. <u>R-3822</u>                                                          |       |         |       |                       |
|-------------------------------------------------------------------------------------------------------------------------------------------------------------------------------------------------------------