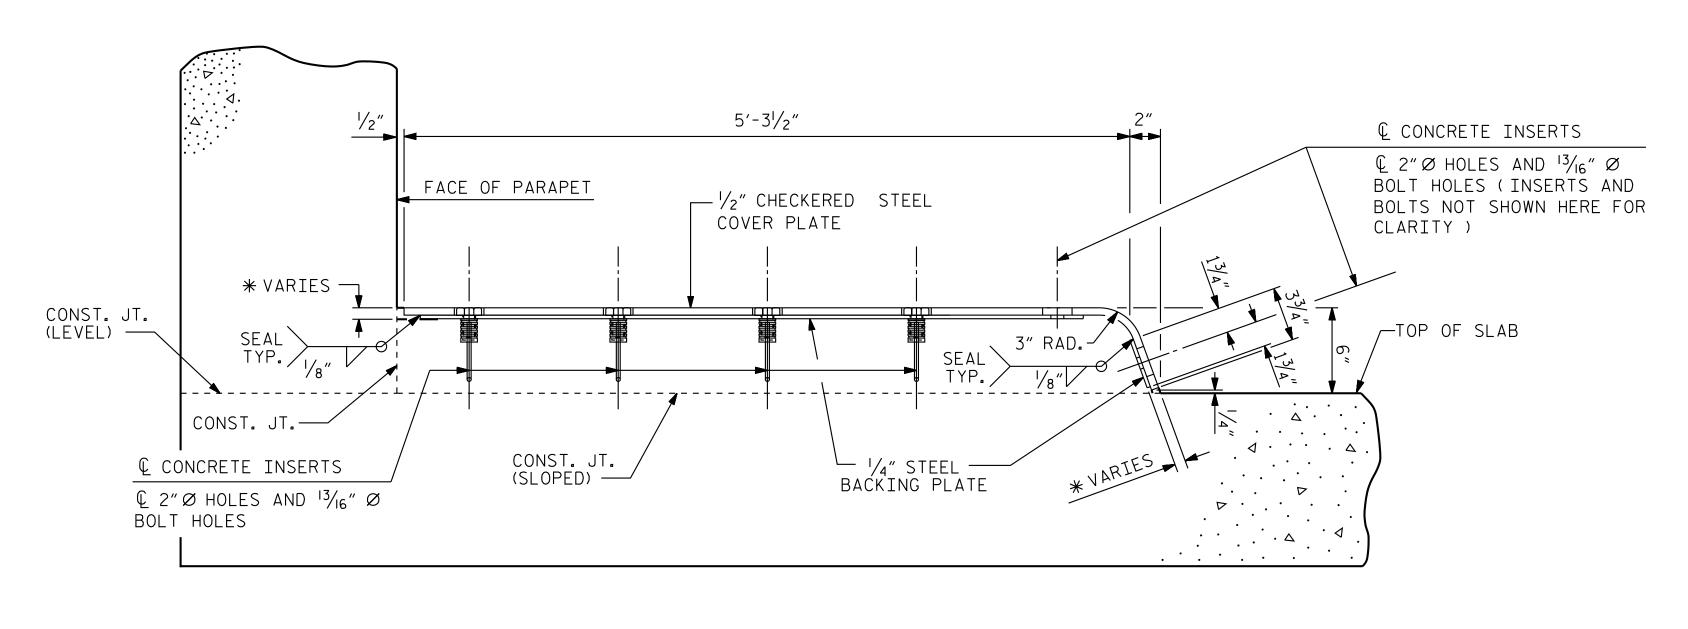

<u>END VIEW</u>

\* CONCRETE RECESS DIMENSIONS:

 $^{13}\!/_{16}$ " for the side of the joint having the  $^{1}\!/_{2}$ " cover plate with a  $^{1}\!/_{4}$ " backing plate.  $\%_{6}$ " for the side of the joint having only the 1/2" cover plate.





(NORMAL TO SIDEWALK )



## COVER PLATE DETAILS



TYPE II - PLAN VIEW

|                                                                                                                                                                                                                                                                                                                                                                    | PROJECT NO. <u>R-3822</u><br><u>HALIFAX</u> COUNTY<br>STATION: <u>99+17.60</u> -L1-               |
|----------------