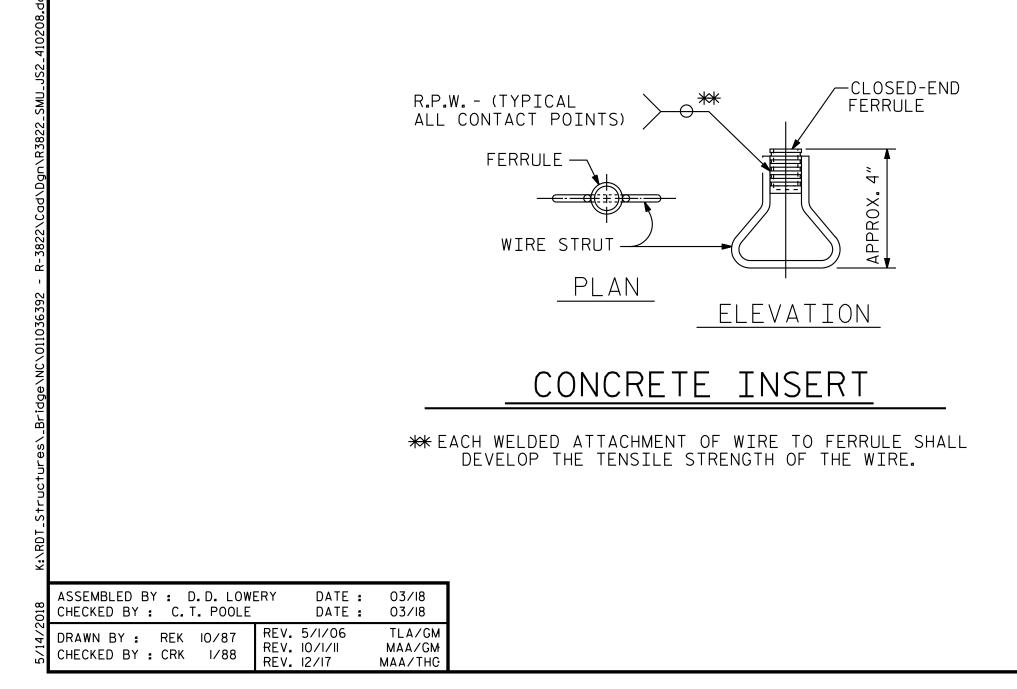

<u>END VIEW</u>

\* CONCRETE RECESS DIMENSIONS:

 $^{13}\!/_{16}$ " for the side of the joint having the  $^{1}\!/_{2}$ " cover plate with a  $^{1}\!/_{4}$ " backing plate.  $\%_{6}$ " for the side of the joint having only the 1/2" cover plate.