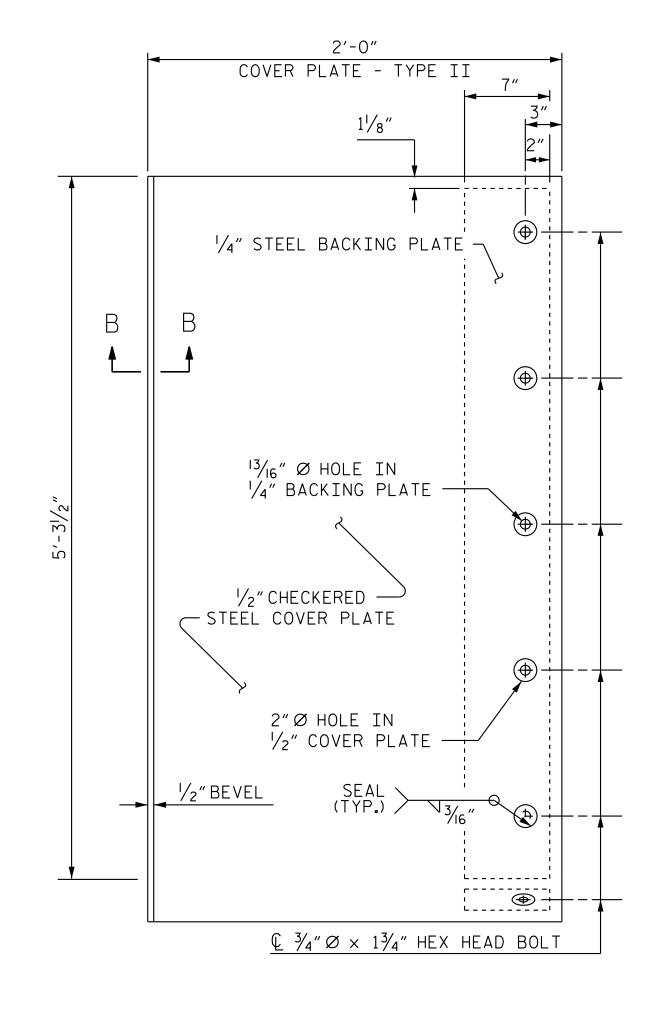

## COVER PLATE DETAILS

TYPE II - PLAN VIEW

|                                                                                                                                                                                                                                                                                                                                                                    | PROJECT NO. <u>R-3822</u><br><u>HALIFAX</u> COUNTY<br>STATION: <u>99+17.60</u> -L1-               |
|--------------------------------------------------------------------------------------------------------------------------------------------------------------------------------------------------------------------------------------------------------------------------------------------------------------------------------------------------------------------|---------------------------------------------------------------------------------------------------|
| TH CARO                                                                                                                                                                                                                                                                                                                                                            | SHEET 2 OF 4                                                                                      |
| SEAL<br>033752<br>Docusigned by:<br>Seth A. Derney                                                                                                                                                                                                                                                                                                                 | STATE OF NORTH CAROLINA<br>DEPARTMENT OF TRANSPORTATION<br>RALEIGH<br>STANDARD<br>EXPANSION JOINT |
| E8EB154CC9ED410<br>5/15/2018                                                                                                                                                                                                                                                                                                                                       | SEAL DETAILS                                                                                      |
| <b>Kimley Worn</b>                                                                                                                                                                                                                                                                                                                                                 | FOR SIDEWALK                                                                                      |
| 421 Fayetteville Street, Suite 600<br>Raleigh, NC 27601-1772                                                                                                                                                                                                                                                                                                       | (LEFT SIDE)                                                                                       |
| Raleigh, NC 27601-1772<br>Phone (919) 677-2000 F-0102                                                                                                                                                                                                                                                                                                              | REVISIONS SHEET NO.                                                                               |
| locument, together with the concepts and designs presented herein, as an<br>ment of services, is intended only for the specific purpose and client for<br>it was prepared. Reuse of and improper reliance of this document without<br>a authorization and adaption by Kimley-Horn and Associates, Inc. shall be<br>t liability to Kimley-Horn and Associates, Inc. | 1 3 TOTAL SHEETS                                                                                  |
| it liability to Kimley-Horn and Associates, Inc.<br>ght Kimley-Horn and Associates, Inc., 2018                                                                                                                                                                                                                                                                     | 2 4 58                                                                                            |
|                                                                                                                                                                                                                                                                                                                                                                    | STD.NO.EJS4                                                                                       |