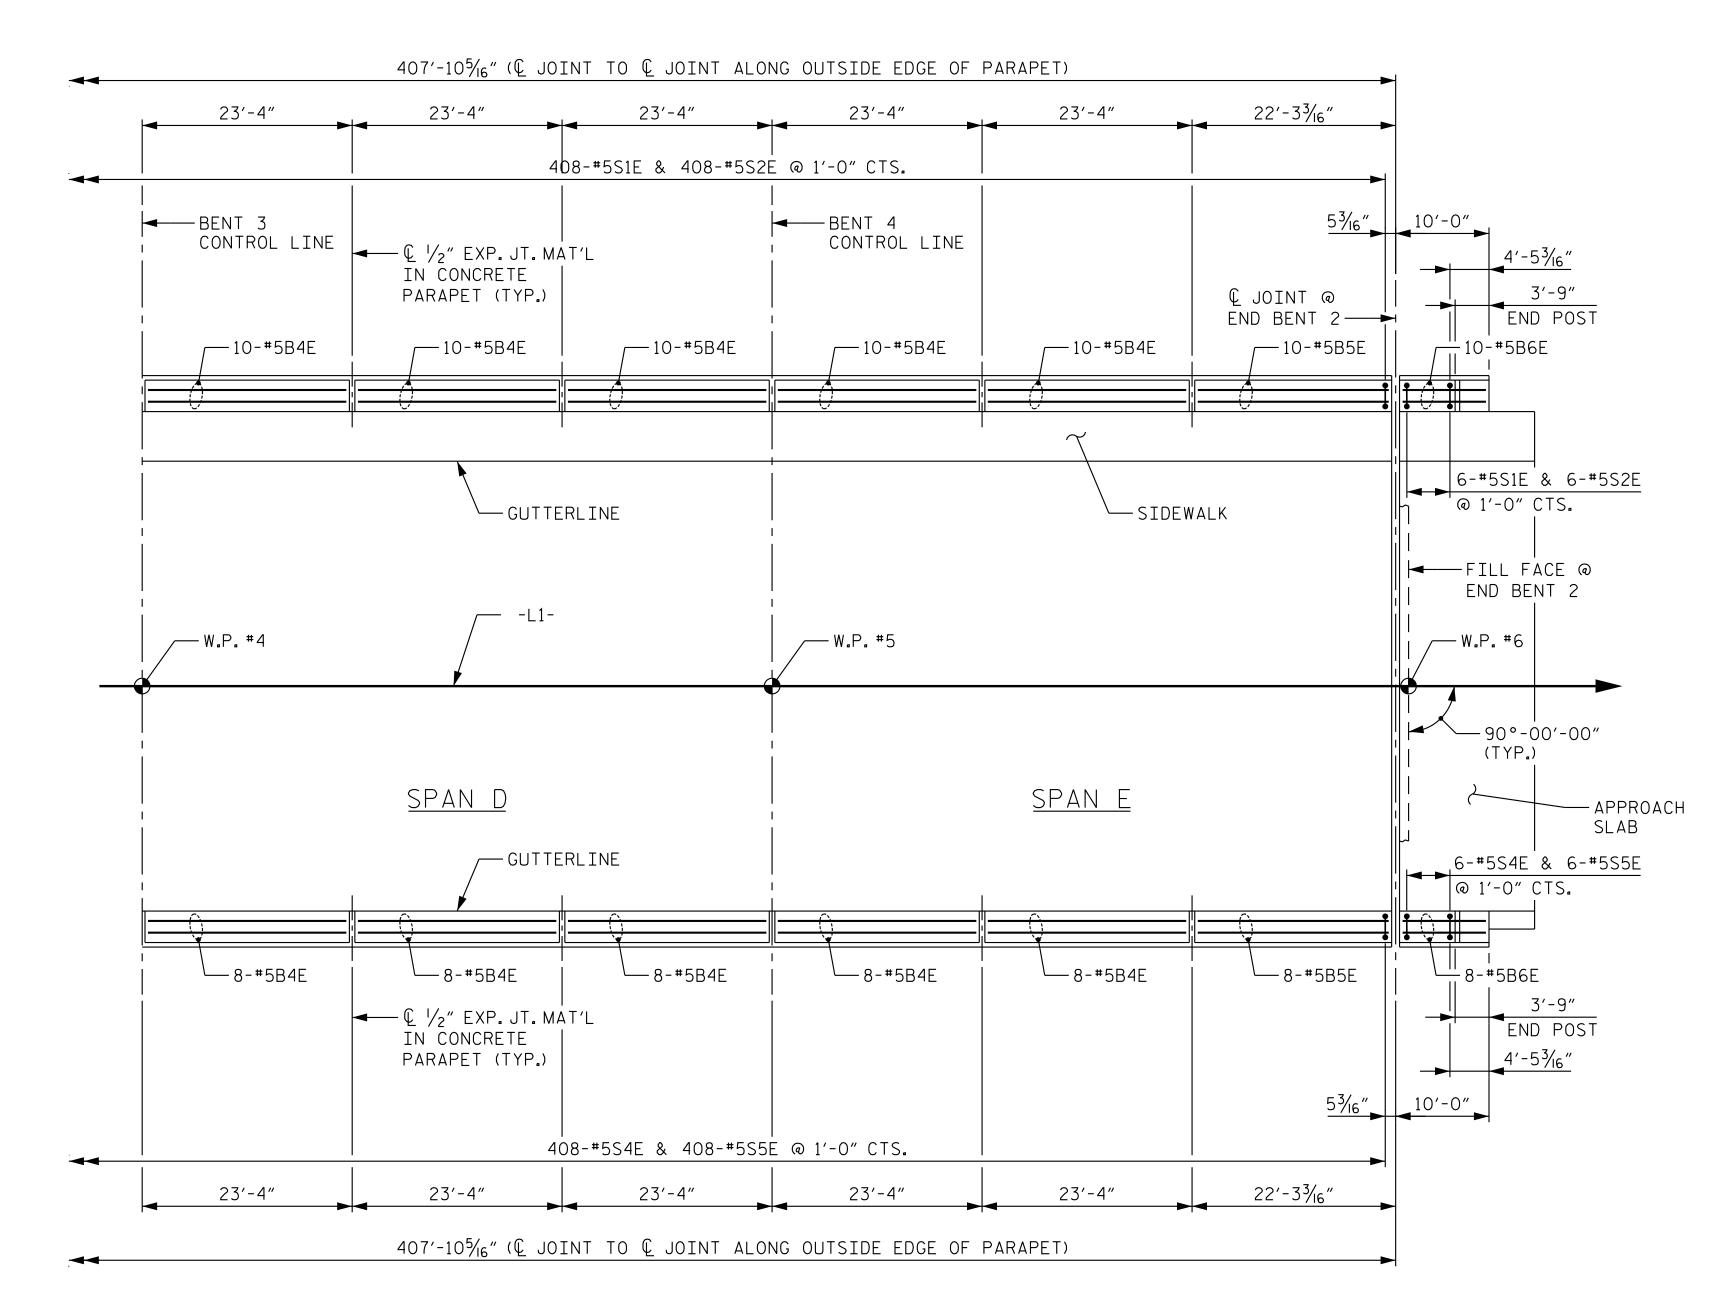

NOTE: ALL DIMENSIONS ARE MEASURED ALONG OUTSIDE FACE OF CONCRETE PARAPET

421 Fayetteville Street, Suite 600 Raleigh, NC 27601-1772 Phone (919) 677-2000 NC LICENSE # F-0102

DATE: BY:

SHEET 4 OF 7

REVISIONS NO. BY: