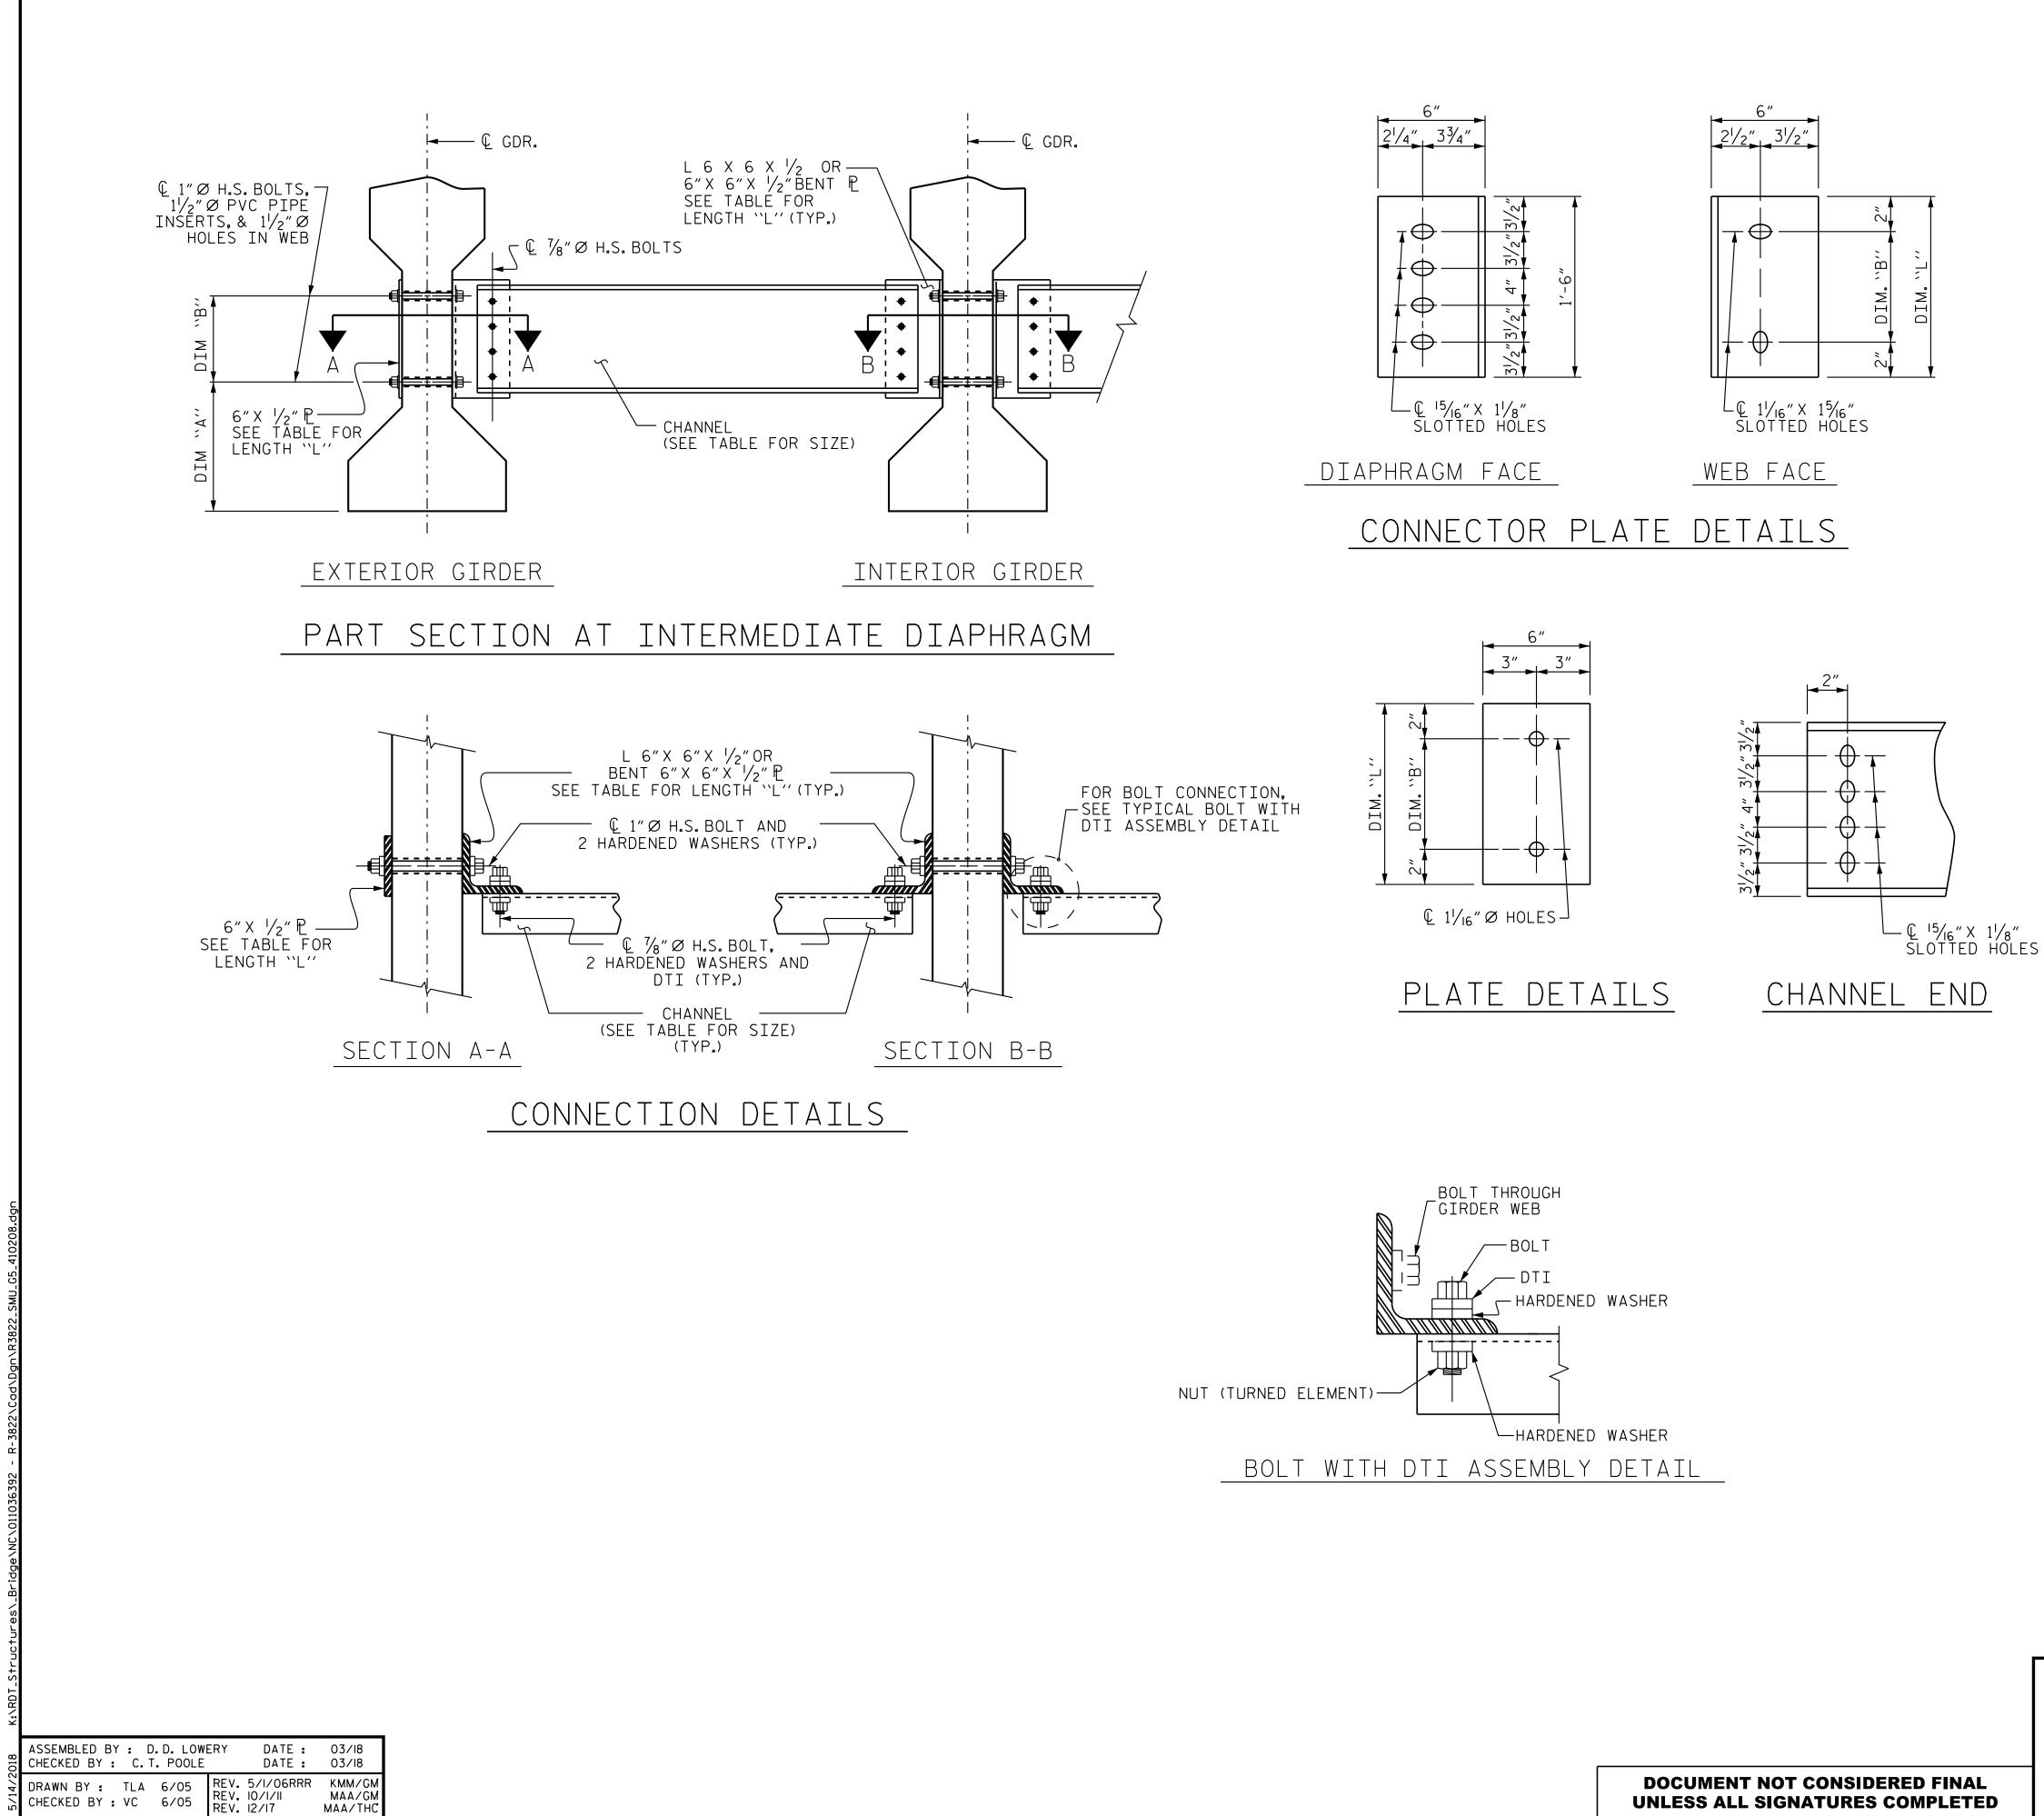

## STRUCTURAL STEEL NOTES

ALL INTERMEDIATE DIAPHRAGM STEEL AND CONNECTOR PLATES SHALL BE AASHTO M270 GRADE 50 OR APPROVED EQUAL.

TENSION ON THE ASTM A325 BOLTS THROUGH THE CHANNEL MEMBER SHALL BE CALIBRATED USING DIRECT TENSION INDICATOR WASHERS IN ACCORDANCE WITH THE STANDARD SPECIFICATIONS.

TENSION ON THE ASTM A449 BOLTS THROUGH THE GIRDER WEB SHALL BE SNUG TIGHTENED FOLLOWED BY AN ADDITIONAL  $\frac{1}{4}$  TURN.

THE PLATES, BENT PLATES, CHANNELS, AND ANGLES SHALL BE GALVANIZED OR METALLIZED IN ACCORDANCE WITH THE STANDARD SPECIFICATIONS. FOR THERMAL SPRAYED COATINGS (METALLIZATION), SEE SPECIAL PROVISIONS.

FOR METALLIZATION, APPLY A THERMAL SPRAYED COATING WITH A SEAL COAT TO ALL STEEL DIAPHRAGM SURFACES IN ACCORDANCE WITH THE DEPARTMENTS THERMAL SPRAYED COATINGS (METALLIZATION) PROGRAM, THERMAL SPRAYED COATINGS SPECIAL PROVISION AND SECTION 442 OF THE STANDARD SPECIFICATIONS.

GALVANIZE THE HIGH STRENGTH BOLTS, NUTS, WASHERS AND DIRECT TENSION INDICATORS IN ACCORDANCE WITH THE STANDARD SPECIFICATIONS.

USE AN ASTM F436 HARDENED WASHER WITH STANDARD AND SLOTTED HOLES UNDER EACH BOLT HEAD AND NUT.

FOR BOLTS THROUGH THE GIRDER WEB, PROVIDE SUFFICIENT LENGTH OF THREADS ON ALL BOLTS TO ACCOMMODATE WASHERS AND THE THICKNESS OF CONNECTING MEMBER PLUS AT LEAST 1/4" PROJECTION BEYOND THE NUT.

INTERMEDIATE DIAPHRAGM ASSEMBLY SHALL COMPLY WITH SECTION 1072 OF THE STANDARD SPECIFICATIONS.

THE COST OF THE STEEL DIAPHRAGMS AND ASSEMBLIES SHALL BE INCLUDED IN THE UNIT PRICE BID FOR PRESTRESSED CONCRETE GIRDERS.

| GIRDER<br>TYPE | CHANNEL<br>SIZE | DIM ``A''               | DIM ``B'' | DIM ``L'' |  |
|----------------|-----------------|-------------------------|-----------|-----------|--|
| IV             | MC 18 × 42.7    | 1'-9 <mark>'/</mark> 2″ | 1'-2"     | 1'-6"     |  |

TABLE

|                                                                                                                                                                                                                                                                                                                                            | PROJECT NO. <u>R-3822</u><br><u>HALIFAX</u> COUNTY<br>STATION: <u>99+17.60</u> -L1-            |       |     |     |       |                 |  |  |
|--------------------------------------------------------------------------------------------------------------------------------------------------------------------------------------------------------------------------------------------------------------------------------------------------------------------------------------------|------------------------------------------------------------------------------------------------|-------|-----|-----|-------|-----------------|--|--|
| SHEET 5 OF 5                                                                                                                                                                                                                                                                                                                               |                                                                                                |       |     |     |       |                 |  |  |
| SEAL<br>033752<br>Docusigned by:<br>Seth A. Derney                                                                                                                                                                                                                                                                                         | STATE OF NORTH CAROLINA<br>DEPARTMENT OF TRANSPORTATION<br>RALEIGH<br>STANDARD<br>INTERMEDIATE |       |     |     |       |                 |  |  |
| EBEB154CC9ED410<br>5/15/2018                                                                                                                                                                                                                                                                                                               | STEEL DIAPHRAGMS<br>FOR TYPE IV                                                                |       |     |     |       |                 |  |  |
| Kimley »Horn                                                                                                                                                                                                                                                                                                                               | PRESTRESSED CONCRETE<br>GIRDERS                                                                |       |     |     |       |                 |  |  |
| 421 Fayetteville Street, Suite 600<br>Raleigh, NC 27601-1772<br>NC LICENSE #                                                                                                                                                                                                                                                               | REVISIONS SHEET NO.                                                                            |       |     |     |       |                 |  |  |
| Phone (919) 677-2000 F-0102                                                                                                                                                                                                                                                                                                                | NO. BY:                                                                                        | DATE: | NO. | BY: | DATE: | S-20            |  |  |
| nent, together with the concepts and designs presented herein, as an<br>of services, is intended only for the specific purpose and client for<br>as prepared. Reuse of and improper reliance of this document without<br>horization and adaption by Kimley-Horn and Associates, Inc. shall be<br>billy to Kimley-Horn and Associates, Inc. | 1                                                                                              |       | 3   |     |       | TOTAL<br>SHEETS |  |  |
| (imley-Horn and Associates, Inc., 2018                                                                                                                                                                                                                                                                                                     | 2                                                                                              |       | 4   |     |       | 58              |  |  |