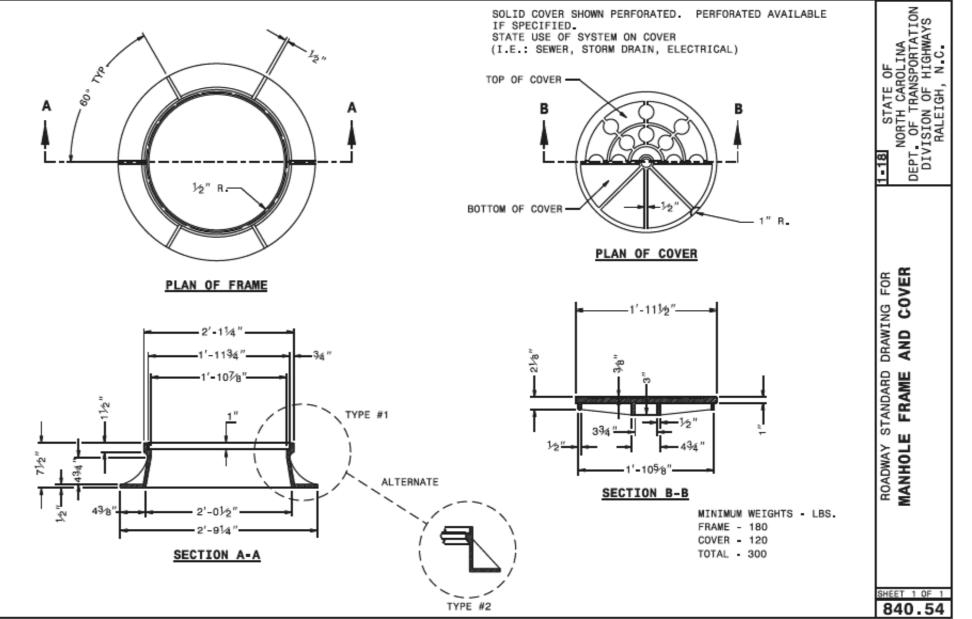

- CASING PIPE FOR 8" CARRIER PIPE SHALL BE 16" (MIN) OUTSIDE DIAMETER WITH A MINIMUM WALL THICKNESS OF 0.250" CASING PIPE FOR 12" CARRIER PIPE SHALL BE 24" (MIN) OUTSIDE DIAMETER WITH A MINIMUM WALL THICKNESS OF 0.250" CASING PIPE FOR 16" CARRIER PIPE SHALL BE 30" (MIN) OUTSIDE DIAMETER WITH A MINIMUM WALL THICKNESS OF 0.312"

TYPICAL CASING NOT TO SCALE UC-3D

PROJECT REFERENCE NO. SHEET NO. U-5725/R-3822 UC-3D R/W SHEET NO.

421 FAYETTEVILLE STREET, SUITE 600 RALEIGH, N.C. 27601

UTILITY DESIGN ENGINEER 8/9/2018 2:37:22 PM EDT

**DOCUMENT NOT CONSIDERED FINAL UNLESS ALL SIGNATURES COMPLETED**