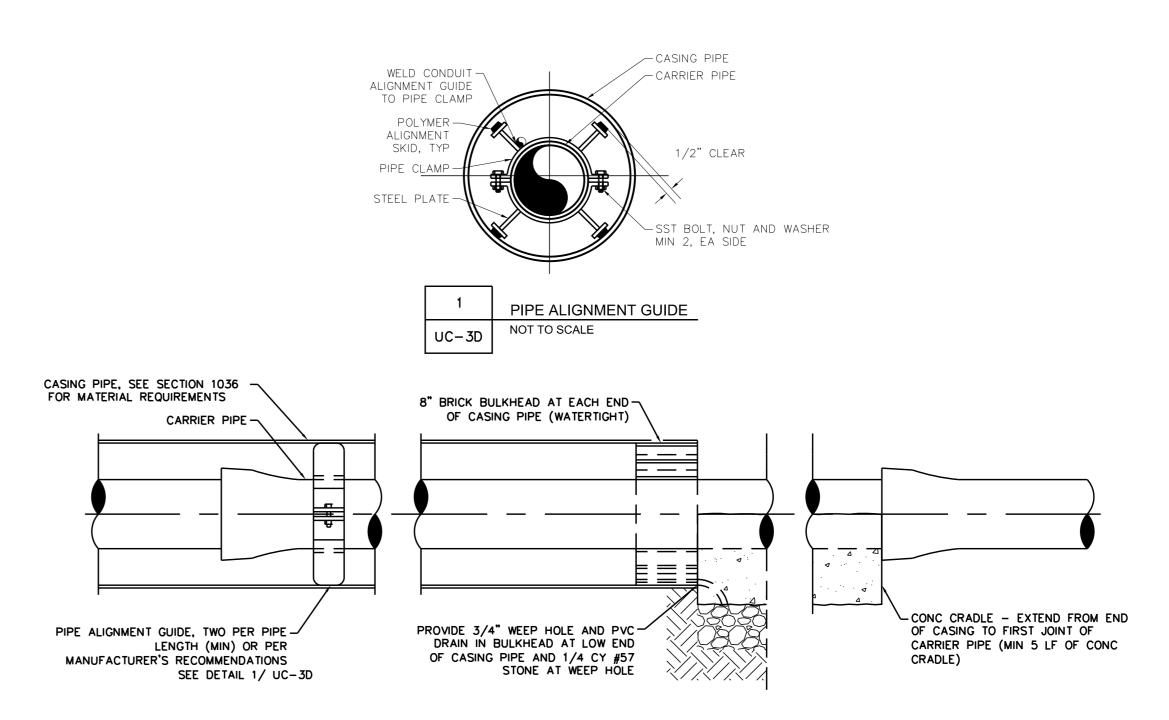

- CASING PIPE FOR 8" CARRIER PIPE SHALL BE 16" (MIN) OUTSIDE DIAMETER WITH A MINIMUM WALL THICKNESS OF 0.250" CASING PIPE FOR 12" CARRIER PIPE SHALL BE 24" (MIN) OUTSIDE DIAMETER WITH A MINIMUM WALL THICKNESS OF 0.250" CASING PIPE FOR 16" CARRIER PIPE SHALL BE 30" (MIN) OUTSIDE DIAMETER WITH A MINIMUM WALL THICKNESS OF 0.312"

TYPICAL CASING NOT TO SCALE UC-3D

PROJECT REFERENCE NO. SHEET NO. U-5725/R-3822 UC-3D R/W SHEET NO.

421 FAYETTEVILLE STREET, SUITE 600 RALEIGH, N.C. 27601

UTILITY DESIGN ENGINEER 8/9/2018 2:37:22 PM EDT

**DOCUMENT NOT CONSIDERED FINAL UNLESS ALL SIGNATURES COMPLETED**