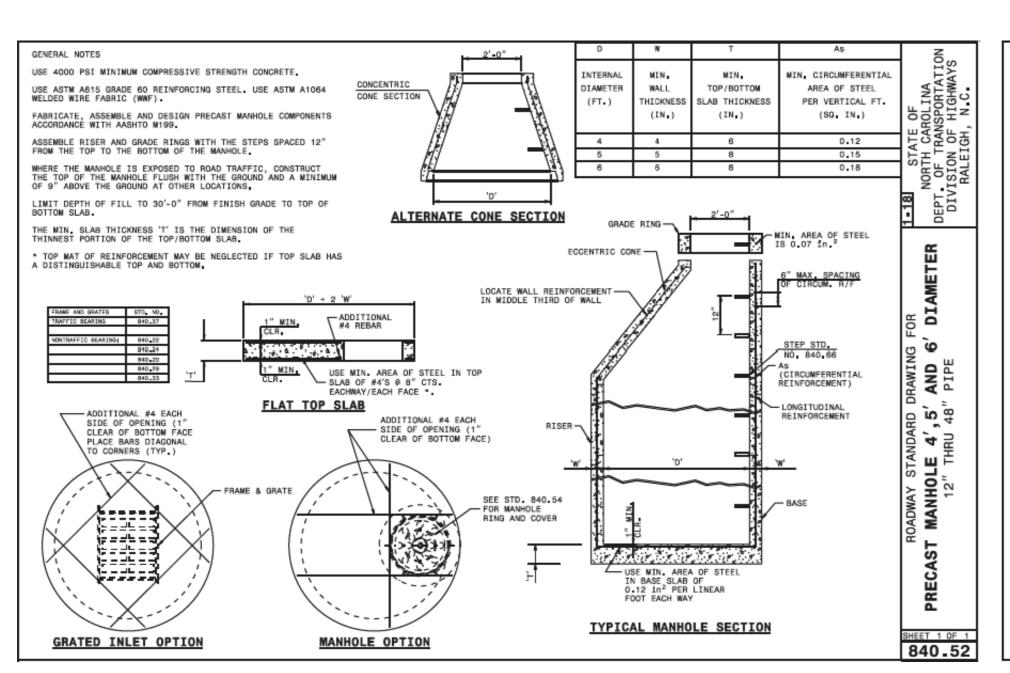

- CASING PIPE FOR 8" CARRIER PIPE SHALL BE 16" (MIN) OUTSIDE DIAMETER WITH A MINIMUM WALL THICKNESS OF 0.250" CASING PIPE FOR 12" CARRIER PIPE SHALL BE 24" (MIN) OUTSIDE DIAMETER WITH A MINIMUM WALL THICKNESS OF 0.250" CASING PIPE FOR 16" CARRIER PIPE SHALL BE 30" (MIN) OUTSIDE DIAMETER WITH A MINIMUM WALL THICKNESS OF 0.312"

TYPICAL CASING NOT TO SCALE UC-3D

PROJECT REFERENCE NO. SHEET NO. U-5725/R-3822 UC-3D R/W SHEET NO.

421 FAYETTEVILLE STREET, SUITE 600 RALEIGH, N.C. 27601

UTILITY DESIGN ENGINEER 8/9/2018 2:37:22 PM EDT

**DOCUMENT NOT CONSIDERED FINAL UNLESS ALL SIGNATURES COMPLETED**