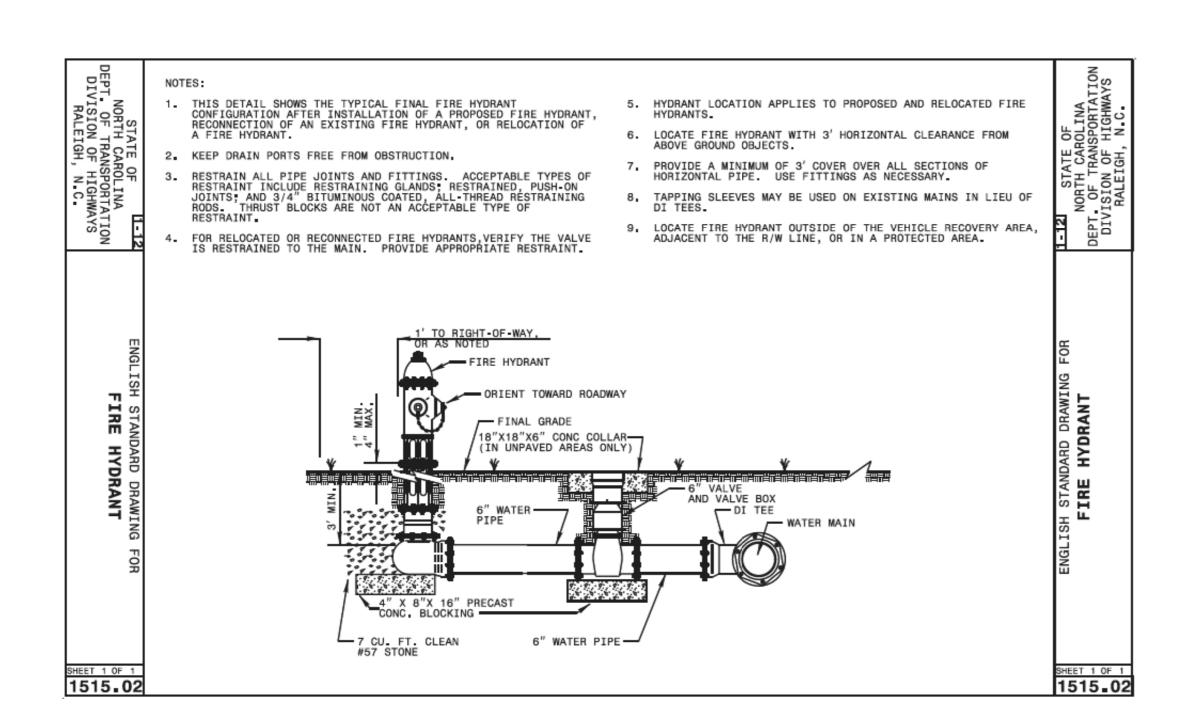

- CASING PIPE FOR 8" CARRIER PIPE SHALL BE 16" (MIN) OUTSIDE DIAMETER WITH A MINIMUM WALL THICKNESS OF 0.250" CASING PIPE FOR 12" CARRIER PIPE SHALL BE 24" (MIN) OUTSIDE DIAMETER WITH A MINIMUM WALL THICKNESS OF 0.250" CASING PIPE FOR 16" CARRIER PIPE SHALL BE 30" (MIN) OUTSIDE DIAMETER WITH A MINIMUM WALL THICKNESS OF 0.312"

TYPICAL CASING NOT TO SCALE UC-3D

PROJECT REFERENCE NO. SHEET NO. U-5725/R-3822 UC-3D R/W SHEET NO.

421 FAYETTEVILLE STREET, SUITE 600 RALEIGH, N.C. 27601

UTILITY DESIGN ENGINEER 8/9/2018 2:37:22 PM EDT

**DOCUMENT NOT CONSIDERED FINAL UNLESS ALL SIGNATURES COMPLETED**