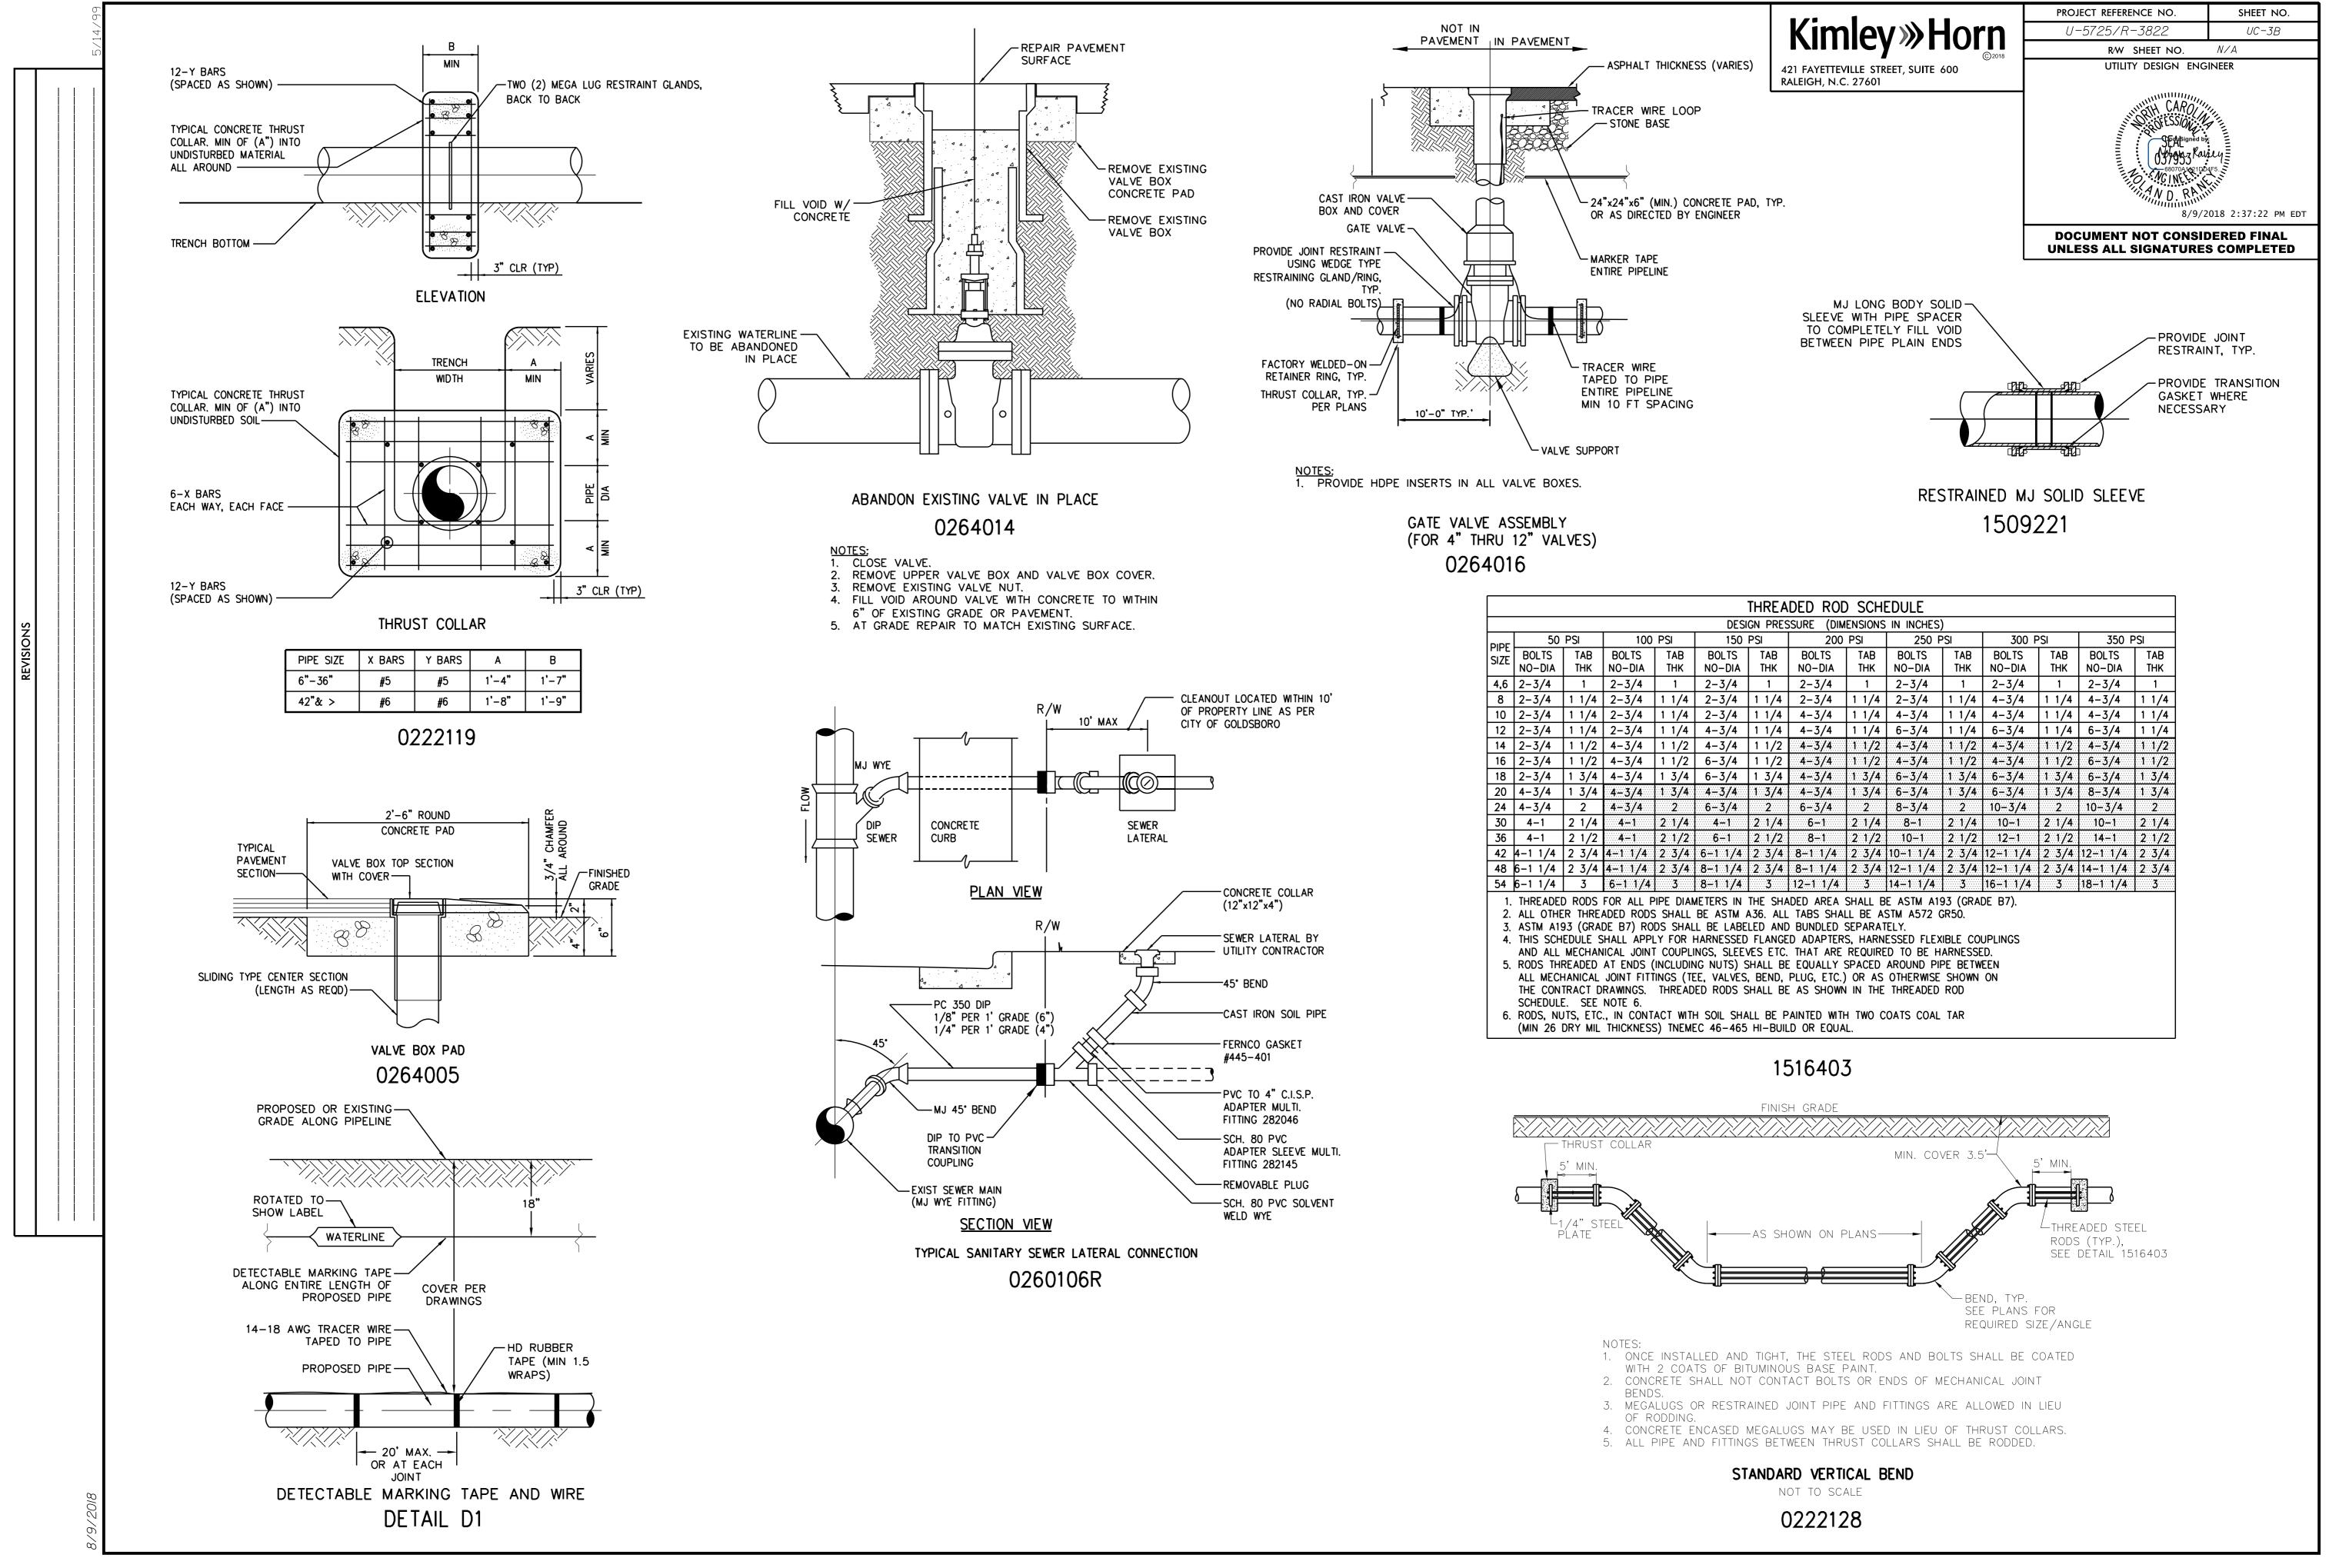

| THREADED ROD SCHEDULE                  |                                                                                                                                                                                                                                                                                                                                                                                                                                                                                                                                                                                                                                                                                                                                                                                                                                                               |            |                 |            |                 |            |                 |            |                 |            |                 |            |                 |            |  |
|----------------------------------------|---------------------------------------------------------------------------------------------------------------------------------------------------------------------------------------------------------------------------------------------------------------------------------------------------------------------------------------------------------------------------------------------------------------------------------------------------------------------------------------------------------------------------------------------------------------------------------------------------------------------------------------------------------------------------------------------------------------------------------------------------------------------------------------------------------------------------------------------------------------|------------|-----------------|------------|-----------------|------------|-----------------|------------|-----------------|------------|-----------------|------------|-----------------|------------|--|
| DESIGN PRESSURE (DIMENSIONS IN INCHES) |                                                                                                                                                                                                                                                                                                                                                                                                                                                                                                                                                                                                                                                                                                                                                                                                                                                               |            |                 |            |                 |            |                 |            |                 |            |                 |            |                 |            |  |
| pipe<br>Size                           | 50 PSI                                                                                                                                                                                                                                                                                                                                                                                                                                                                                                                                                                                                                                                                                                                                                                                                                                                        |            | 100 PSI         |            | 150 PSI         |            | 200 PSI         |            | 250 PSI         |            | 300 PSI         |            | 350 PSI         |            |  |
|                                        | BOLTS<br>NO-DIA                                                                                                                                                                                                                                                                                                                                                                                                                                                                                                                                                                                                                                                                                                                                                                                                                                               | TAB<br>THK | BOLTS<br>NO-DIA | TAB<br>THK | BOLTS<br>NO-DIA | ТАВ<br>ТНК | BOLTS<br>NO-DIA | TAB<br>THK | BOLTS<br>NO-DIA | TAB<br>THK | BOLTS<br>NO-DIA | TAB<br>THK | BOLTS<br>NO-DIA | TAB<br>THK |  |
| 4,6                                    | 2-3/4                                                                                                                                                                                                                                                                                                                                                                                                                                                                                                                                                                                                                                                                                                                                                                                                                                                         | 1          | 2-3/4           | 1          | 2-3/4           | 1          | 2-3/4           | 1          | 2-3/4           | 1          | 2-3/4           | 1          | 2-3/4           | 1          |  |
| 8                                      | 2-3/4                                                                                                                                                                                                                                                                                                                                                                                                                                                                                                                                                                                                                                                                                                                                                                                                                                                         | 1 1/4      | 2-3/4           | 1 1/4      | 2-3/4           | 1 1/4      | 2-3/4           | 1 1/4      | 2-3/4           | 1 1/4      | 4-3/4           | 1 1/4      | 4-3/4           | 1 1/4      |  |
| 10                                     | 2-3/4                                                                                                                                                                                                                                                                                                                                                                                                                                                                                                                                                                                                                                                                                                                                                                                                                                                         | 1 1/4      | 2-3/4           | 1 1/4      | 2-3/4           | 1 1/4      | 4-3/4           | 1 1/4      | 4-3/4           | 1 1/4      | 4-3/4           | 1 1/4      | 4-3/4           | 1 1/4      |  |
| 12                                     | 2-3/4                                                                                                                                                                                                                                                                                                                                                                                                                                                                                                                                                                                                                                                                                                                                                                                                                                                         | 1 1/4      | 2-3/4           | 1 1/4      | 4-3/4           | 1 1/4      | 4-3/4           | 1 1/4      | 6-3/4           | 1 1/4      | 6-3/4           | 1 1/4      | 6-3/4           | 1 1/4      |  |
| 14                                     | 2-3/4                                                                                                                                                                                                                                                                                                                                                                                                                                                                                                                                                                                                                                                                                                                                                                                                                                                         | 1 1/2      | 4-3/4           | 1 1/2      | 4-3/4           | 1 1/2      | 4-3/4           | 1 1/2      | 4-3/4           | 1 1/2      | 4-3/4           | 1 1/2      | 4-3/4           | 1 1/2      |  |
| 16                                     | 2-3/4                                                                                                                                                                                                                                                                                                                                                                                                                                                                                                                                                                                                                                                                                                                                                                                                                                                         | 1 1/2      | 4-3/4           | 1 1/2      | 6-3/4           | 1 1/2      | 4-3/4           | 1 1/2      | 4-3/4           | 1 1/2      | 4-3/4           | 1 1/2      | 6-3/4           | 1 1/2      |  |
| 18                                     | 2-3/4                                                                                                                                                                                                                                                                                                                                                                                                                                                                                                                                                                                                                                                                                                                                                                                                                                                         | 1 3/4      | 4-3/4           | 1 3/4      | 6-3/4           | 1 3/4      | 4-3/4           | 1 3/4      | 6-3/4           | 1 3/4      | 6-3/4           | 1 3/4      | 6-3/4           | 1 3/4      |  |
| 20                                     | 4-3/4                                                                                                                                                                                                                                                                                                                                                                                                                                                                                                                                                                                                                                                                                                                                                                                                                                                         | 1 3/4      | 4-3/4           | 1 3/4      | 4-3/4           | 1 3/4      | 4-3/4           | 1 3/4      | 6-3/4           | 1 3/4      | 6-3/4           | 1 3/4      | 8-3/4           | 1 3/4      |  |
| 24                                     | 4-3/4                                                                                                                                                                                                                                                                                                                                                                                                                                                                                                                                                                                                                                                                                                                                                                                                                                                         | 2          | 4-3/4           | 2          | 6-3/4           | 2          | 6-3/4           | 2          | 8-3/4           | 2          | 10-3/4          | 2          | 10-3/4          | 2          |  |
| 30                                     | 4-1                                                                                                                                                                                                                                                                                                                                                                                                                                                                                                                                                                                                                                                                                                                                                                                                                                                           | 2 1/4      | 4-1             | 2 1/4      | 4-1             | 2 1/4      | 6-1             | 2 1/4      | 8-1             | 2 1/4      | 10-1            | 2 1/4      | 10-1            | 2 1/4      |  |
| 36                                     | 4-1                                                                                                                                                                                                                                                                                                                                                                                                                                                                                                                                                                                                                                                                                                                                                                                                                                                           | 2 1/2      | 4-1             | 2 1/2      | 6-1             | 2 1/2      | 8-1             | 2 1/2      | 10-1            | 2 1/2      | 12-1            | 2 1/2      | 14-1            | 2 1/2      |  |
|                                        | 4-1 1/4                                                                                                                                                                                                                                                                                                                                                                                                                                                                                                                                                                                                                                                                                                                                                                                                                                                       |            |                 |            |                 |            |                 |            |                 |            | *****           |            |                 | 2 3/4      |  |
| 48                                     | 6-1 1/4                                                                                                                                                                                                                                                                                                                                                                                                                                                                                                                                                                                                                                                                                                                                                                                                                                                       | 2 3/4      | 4-1 1/4         | 2 3/4      | 8-1 1/4         | 2 3/4      | 8-1 1/4         | 2 3/4      | 12-1 1/4        |            |                 |            |                 |            |  |
| 54                                     | 6-1 1/4                                                                                                                                                                                                                                                                                                                                                                                                                                                                                                                                                                                                                                                                                                                                                                                                                                                       | 3          | 6-1 1/4         | 3          | 8-1 1/4         | 3          | 12-1 1/4        | 3          | 14-1 1/4        | 3          | 16-1 1/4        | 3          | 18-1 1/4        | 3          |  |
| 2.<br>3.<br>4.<br>5.                   | <ol> <li>THREADED RODS FOR ALL PIPE DIAMETERS IN THE SHADED AREA SHALL BE ASTM A193 (GRADE B7).</li> <li>ALL OTHER THREADED RODS SHALL BE ASTM A36. ALL TABS SHALL BE ASTM A572 GR50.</li> <li>ASTM A193 (GRADE B7) RODS SHALL BE LABELED AND BUNDLED SEPARATELY.</li> <li>THIS SCHEDULE SHALL APPLY FOR HARNESSED FLANGED ADAPTERS, HARNESSED FLEXIBLE COUPLINGS<br/>AND ALL MECHANICAL JOINT COUPLINGS, SLEEVES ETC. THAT ARE REQUIRED TO BE HARNESSED.</li> <li>RODS THREADED AT ENDS (INCLUDING NUTS) SHALL BE EQUALLY SPACED AROUND PIPE BETWEEN<br/>ALL MECHANICAL JOINT FITTINGS (TEE, VALVES, BEND, PLUG, ETC.) OR AS OTHERWISE SHOWN ON<br/>THE CONTRACT DRAWINGS. THREADED RODS SHALL BE AS SHOWN IN THE THREADED ROD<br/>SCHEDULE. SEE NOTE 6.</li> <li>RODS, NUTS, ETC., IN CONTACT WITH SOIL SHALL BE PAINTED WITH TWO COATS COAL TAR</li> </ol> |            |                 |            |                 |            |                 |            |                 |            |                 |            |                 |            |  |
| D.                                     |                                                                                                                                                                                                                                                                                                                                                                                                                                                                                                                                                                                                                                                                                                                                                                                                                                                               |            |                 |            |                 |            | D OR EQUA       |            | UAIS CUAL       | IAK        |                 |            |                 |            |  |