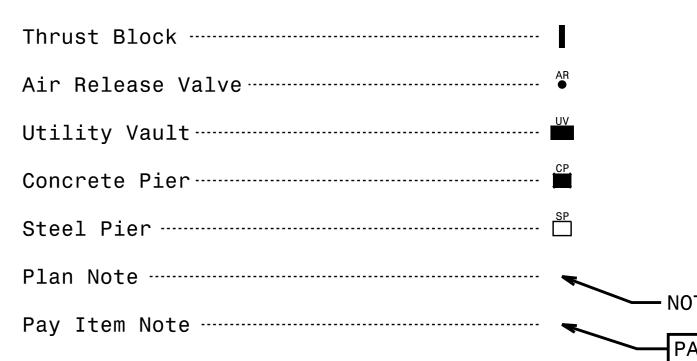

eventer -----Relocate RPZ Backflow Preventer RPZ Relocate DCV Backflow Preventer RBFFP PROPOSED SEWER SYMBOLS Gravity Sewer Line (Sized as Shown) Force Main Sewer Line

### PROPOSED MISCELLANOUS UTILITIES SYMBOLS

| Power Pole                             | b                   |
|----------------------------------------|---------------------|
| Telephone Pole                         | <b>~</b>            |
| Joint Use Pole                         | <b>-</b>            |
| Telephone Pedestal                     | TEL_PED O           |
| Utility Line by Others (Type as Shown) | PROP O/H POW LINES■ |
| Trenchless Installation                | ■12" TL INSTALL     |
| Encasement by Open Cut                 | 24" ENCAS BY OC     |
| Encasement                             | 24" FNCASEMENT      |



### EXISTING UTILITIES SYMBOLS

| Power Pole                             | •           |
|----------------------------------------|-------------|
| Telephone Pole                         | -           |
| Joint Use Pole                         | <b>-</b>    |
| Utility Pole                           | •           |
| Utility Pole with Base                 | ⊡           |
| H-Frame Pole ·····                     | ••          |
| Power Transmission Line Tower          | $\boxtimes$ |
| Water Manhole                          | W           |
| Power Manhole                          | P           |
| Telephone Manhole                      | •           |
| Sanitary Sewer Manhole                 | •           |
| Hand Hole for Cable                    | ᄔᆈ          |
| Power Transformer