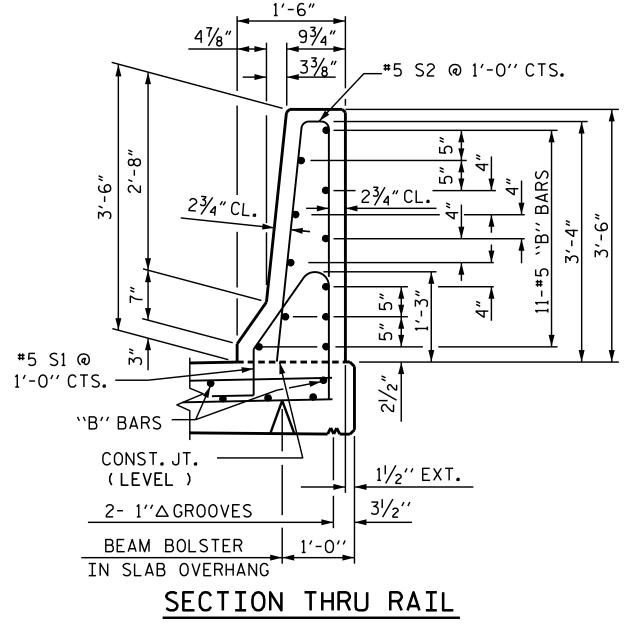

## BARRIER RAIL DETAILS

| NIMUM COMPRESSIVE<br>EPOXY COATED.<br>TOOLED IN ALL EXPOSED<br>H ARTICLE 825-10(B) OF THE<br>HALL BE LOCATED AT EACH<br>TS. ONLY ONE CONTRACTION<br>EGMENTS LESS THAN 20 FEET                                                                                                                                                                                                                                                                                                                                                                                                                        |                                                                                                                                                                                                                                       | BAR TYPES                                                                                                                                                                                                                                                                                                                                                                                                                                                                                                                                                                                                                                                                                                                                                                                                                                                                                                                                                                                                                                                                                                                                                                                                                                                                                                                                                                                                                                                                                                                                                                                                                                                                                                                                                                                                                                                                                                                                                                                                                                                                                                                                                                                                                                                                                                                                                                                                                                                                                                                                                                                                                                                                                                                                                                                                                      |  |  |  |  |  |  |
|------------------------------------------------------------------------------------------------------------------------------------------------------------------------------------------------------------------------------------------------------------------------------------------------------------------------------------------------------------------------------------------------------------------------------------------------------------------------------------------------------------------------------------------------------------------------------------------------------|---------------------------------------------------------------------------------------------------------------------------------------------------------------------------------------------------------------------------------------|--------------------------------------------------------------------------------------------------------------------------------------------------------------------------------------------------------------------------------------------------------------------------------------------------------------------------------------------------------------------------------------------------------------------------------------------------------------------------------------------------------------------------------------------------------------------------------------------------------------------------------------------------------------------------------------------------------------------------------------------------------------------------------------------------------------------------------------------------------------------------------------------------------------------------------------------------------------------------------------------------------------------------------------------------------------------------------------------------------------------------------------------------------------------------------------------------------------------------------------------------------------------------------------------------------------------------------------------------------------------------------------------------------------------------------------------------------------------------------------------------------------------------------------------------------------------------------------------------------------------------------------------------------------------------------------------------------------------------------------------------------------------------------------------------------------------------------------------------------------------------------------------------------------------------------------------------------------------------------------------------------------------------------------------------------------------------------------------------------------------------------------------------------------------------------------------------------------------------------------------------------------------------------------------------------------------------------------------------------------------------------------------------------------------------------------------------------------------------------------------------------------------------------------------------------------------------------------------------------------------------------------------------------------------------------------------------------------------------------------------------------------------------------------------------------------------------------|--|--|--|--|--|--|
| BILL OF MATERIAL    FOR CONCRETE BARRIER RAIL ONLY    BAR  NO.  SIZE  TYPE  LENGTH  WEIGHT    ** B1  22  *5  STR  27'-3"  625    ** B2  88  *5  STR  14'-6"  1331    ** S1  162  *5  1  4'-9"  803    ** S2  162  *5  2  7'-0"  1183    ** S2  162  *5  2  1  1  1    ** S2  162  *5  2  7'-0"  1183    ** S2  162  *5  2  1  1  1    ** S2  162  *5  2  1  1  1  1    ** S2  1183  -  -                                                                     | UNTIL ALL SLAB CONCRETE<br>NIMUM COMPRESSIVE<br>EPOXY COATED.<br>TOOLED IN ALL EXPOSED<br>A ARTICLE 825-10(B) OF THE<br>HALL BE LOCATED AT EACH<br>TS. ONLY ONE CONTRACTION<br>EGMENTS LESS THAN 20 FEET<br>D FOR THOSE SEGMENTS LESS | $- \frac{1' - 0^{1}/2''}{8^{7}/16''} + \frac{4''}{5^{3}/4''} + \frac{4''}{1} + \frac{4'''}{1} + \frac{4''}{1} + \frac{4''}{1} + \frac{4''}{1} + \frac{4''}{1} + \frac{4''}{1}$ |  |  |  |  |  |  |
| BILL OF MATERIAL    FOR CONCRETE BARRIER RAIL ONLY    BAR  NO.  SIZE  TYPE  LENGTH  WEIGHT    ** B1  22  *5  STR  27'-3"  625    ** B2  88  *5  STR  14'-6"  1331    ** S1  162  *5  1  4'-9"  803    ** S2  162  *5  2  7'-0"  1183    ** S2  162  *5  2  1  1    ** S2  162  *5  2  1  1    ** S2  162  *5  2  1  1    ** S2  162  *5  2  7'-0"  1183 <t< td=""><td></td><td>ALL BAR DIMENSIONS ARE OUT TO OUT</td></t<> |                                                                                                                                                                                                                                       | ALL BAR DIMENSIONS ARE OUT TO OUT                                                                                                                                                                                                                                                                                                                                                                                                                                                                                                                                                                                                                                                                                                                                                                                                                                                                                                                                                                                                                                                                                                                                                                                                                                                                                                                                                                                                                                                                                                                                                                                                                                                                                                                                                                                                                                                                                                                                                                                                                                                                                                                                                                                                                                                                                                                                                                                                                                                                                                                                                                                                                                                                                                                                                                                              |  |  |  |  |  |  |
| FOR  CONCRETE  BARRIER  RAIL  ONLY    BAR  NO.  SIZE  TYPE  LENGTH  WEIGHT    *  B1  22  #5  STR  27'-3"  625    *  B2  88  #5  STR  14'-6"  1331    *  S1  162  #5  1  4'-9"  803    *  S2  162  #5  2  7'-0"  1183    *  S2  162  #5  2  1  1                                                                                                                                    |                                                                                                                                                                                                                                       |                                                                                                                                                                                                                                                                                                                                                                                                                                                                                                                                                                                                                                                                                                                                                                                                                                                                                                                                                                                                                                                                                                                                                                                                                                                                                                                                                                                                                                                                                                                                                                                                                                                                                                                                                                                                                                                                                                                                                                                                                                                                                                                                                                                                                                                                                                                                                                                                                                                                                                                                                                                                                                                                                                                                                                                                                                |  |  |  |  |  |  |
| ** B1  22  *5  STR  27'-3"  625    ** B2  88  *5  STR  14'-6"  1331    ** S1  162  *5  1  4'-9"  803    ** S2  162  *5  2  7'-0"  1183    ** S3  S  S  S  S  S  S    ** S4  S  S  S  S  S  S    ** S5  S  S  S  S  S  S    ** S5  S  S  S  S  S  S    ** S  S  S  S  S  S                                                                                                                |                                                                                                                                                                                                                                       |                                                                                                                                                                                                                                                                                                                                                                                                                                                                                                                                                                                                                                                                                                                                                                                                                                                                                                                                                                                                                                                                                                                                                                                                                                                                                                                                                                                                                                                                                                                                                                                                                                                                                                                                                                                                                                                                                                                                                                                                                                                                                                                                                                                                                                                                                                                                                                                                                                                                                                                                                                                                                                                                                                                                                                                                                                |  |  |  |  |  |  |
| * B2  88  *5  STR  14'-6"  1331    * S1  162  *5  1  4'-9"  803    * S2  162  *5  2  7'-0"  1183                                                                                                                                                                                                                                                                                                                                                                                                                                                                                                     |                                                                                                                                                                                                                                       | BAR NO. SIZE TYPE LENGTH WEIGH                                                                                                                                                                                                                                                                                                                                                                                                                                                                                                                                                                                                                                                                                                                                                                                                                                                                                                                                                                                                                                                                                                                                                                                                                                                                                                                                                                                                                                                                                                                                                                                                                                                                                                                                                                                                                                                                                                                                                                                                                                                                                                                                                                                                                                                                                                                                                                                                                                                                                                                                                                                                                                                                                                                                                                                                 |  |  |  |  |  |  |
| * B2  88  *5  STR  14'-6"  1331    * S1  162  *5  1  4'-9"  803    * S2  162  *5  2  7'-0"  1183                                                                                                                                                                                                                                                                                                                                                                                                                                                                                                     |                                                                                                                                                                                                                                       | <b>★</b> B1 22 <b>#</b> 5 STR 27′−3″ 625                                                                                                                                                                                                                                                                                                                                                                                                                                                                                                                                                                                                                                                                                                                                                                                                                                                                                                                                                                                                                                                                                                                                                                                                                                                                                                                                                                                                                                                                                                                                                                                                                                                                                                                                                                                                                                                                                                                                                                                                                                                                                                                                                                                                                                                                                                                                                                                                                                                                                                                                                                                                                                                                                                                                                                                       |  |  |  |  |  |  |
| * S2 162 *5 2 7'-0" 1183<br>                                                                                                                                                                                                                                                                                                                                                                                                                                                                                                                                                                         |                                                                                                                                                                                                                                       |                                                                                                                                                                                                                                                                                                                                                                                                                                                                                                                                                                                                                                                                                                                                                                                                                                                                                                                                                                                                                                                                                                                                                                                                                                                                                                                                                                                                                                                                                                                                                                                                                                                                                                                                                                                                                                                                                                                                                                                                                                                                                                                                                                                                                                                                                                                                                                                                                                                                                                                                                                                                                                                                                                                                                                                                                                |  |  |  |  |  |  |
| * S2 162 *5 2 7'-0" 1183<br>                                                                                                                                                                                                                                                                                                                                                                                                                                                                                                                                                                         |                                                                                                                                                                                                                                       |                                                                                                                                                                                                                                                                                                                                                                                                                                                                                                                                                                                                                                                                                                                                                                                                                                                                                                                                                                                                                                                                                                                                                                                                                                                                                                                                                                                                                                                                                                                                                                                                                                                                                                                                                                                                                                                                                                                                                                                                                                                                                                                                                                                                                                                                                                                                                                                                                                                                                                                                                                                                                                                                                                                                                                                                                                |  |  |  |  |  |  |
| * EPOXY COATED<br>REINFORCING STEEL 3942 LBS.<br>CLASS AA CONCRETE 22.2 CU. YDS.                                                                                                                                                                                                                                                                                                                                                                                                                                                                                                                     |                                                                                                                                                                                                                                       |                                                                                                                                                                                                                                                                                                                                                                                                                                                                                                                                                                                                                                                                                                                                                                                                                                                                                                                                                                                                                                                                                                                                                                                                                                                                                                                                                                                                                                                                                                                                                                                                                                                                                                                                                                                                                                                                                                                                                                                                                                                                                                                                                                                                                                                                                                                                                                                                                                                                                                                                                                                                                                                                                                                                                                                                                                |  |  |  |  |  |  |
|                                                                                                                                                                                                                                                                                                                                                                                                                                                                                                                                                                                                      |                                                                                                                                                                                                                                       | REINFORCING STEEL3942 LBS.CLASS AA CONCRETE22.2 CU. YDS                                                                                                                                                                                                                                                                                                                                                                                                                                                                                                                                                                                                                                                                                                                                                                                                                                                                                                                                                                                                                                                                                                                                                                                                                                                                                                                                                                                                                                                                                                                                                                                                                                                                                                                                                                                                                                                                                                                                                                                                                                                                                                                                                                                                                                                                                                                                                                                                                                                                                                                                                                                                                                                                                                                                                                        |  |  |  |  |  |  |