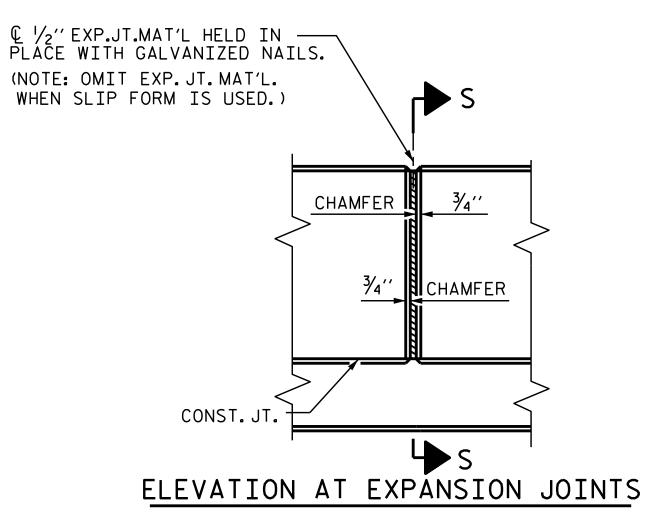

## NOTES

THE BARRIER RAIL IN EACH SPAN SHALL NOT BE CAST UN IN THAT SPAN HAS BEEN CAST AND HAS REACHED A MINI STRENGTH OF 3,000 PSI.

ALL REINFORCING STEEL IN BARRIER RAILS SHALL BE EF

GROOVED CONTRACTION JOINTS,  $\frac{1}{2}$ " IN DEPTH, SHALL BE TO FACES OF THE BARRIER RAIL AND IN ACCORDANCE WITH A STANDARD SPECIFICATIONS. THE CONTRACTION JOINT SHA THIRD POINT BETWEEN BARRIER RAIL EXPANSION JOINTS JOINT IS REQUIRED AT MIDPOINT OF BARRIER RAIL SEG IN LENGTH AND NO CONTRACTION JOINTS ARE REQUIRED I THAN 10 FEET IN LENGTH.