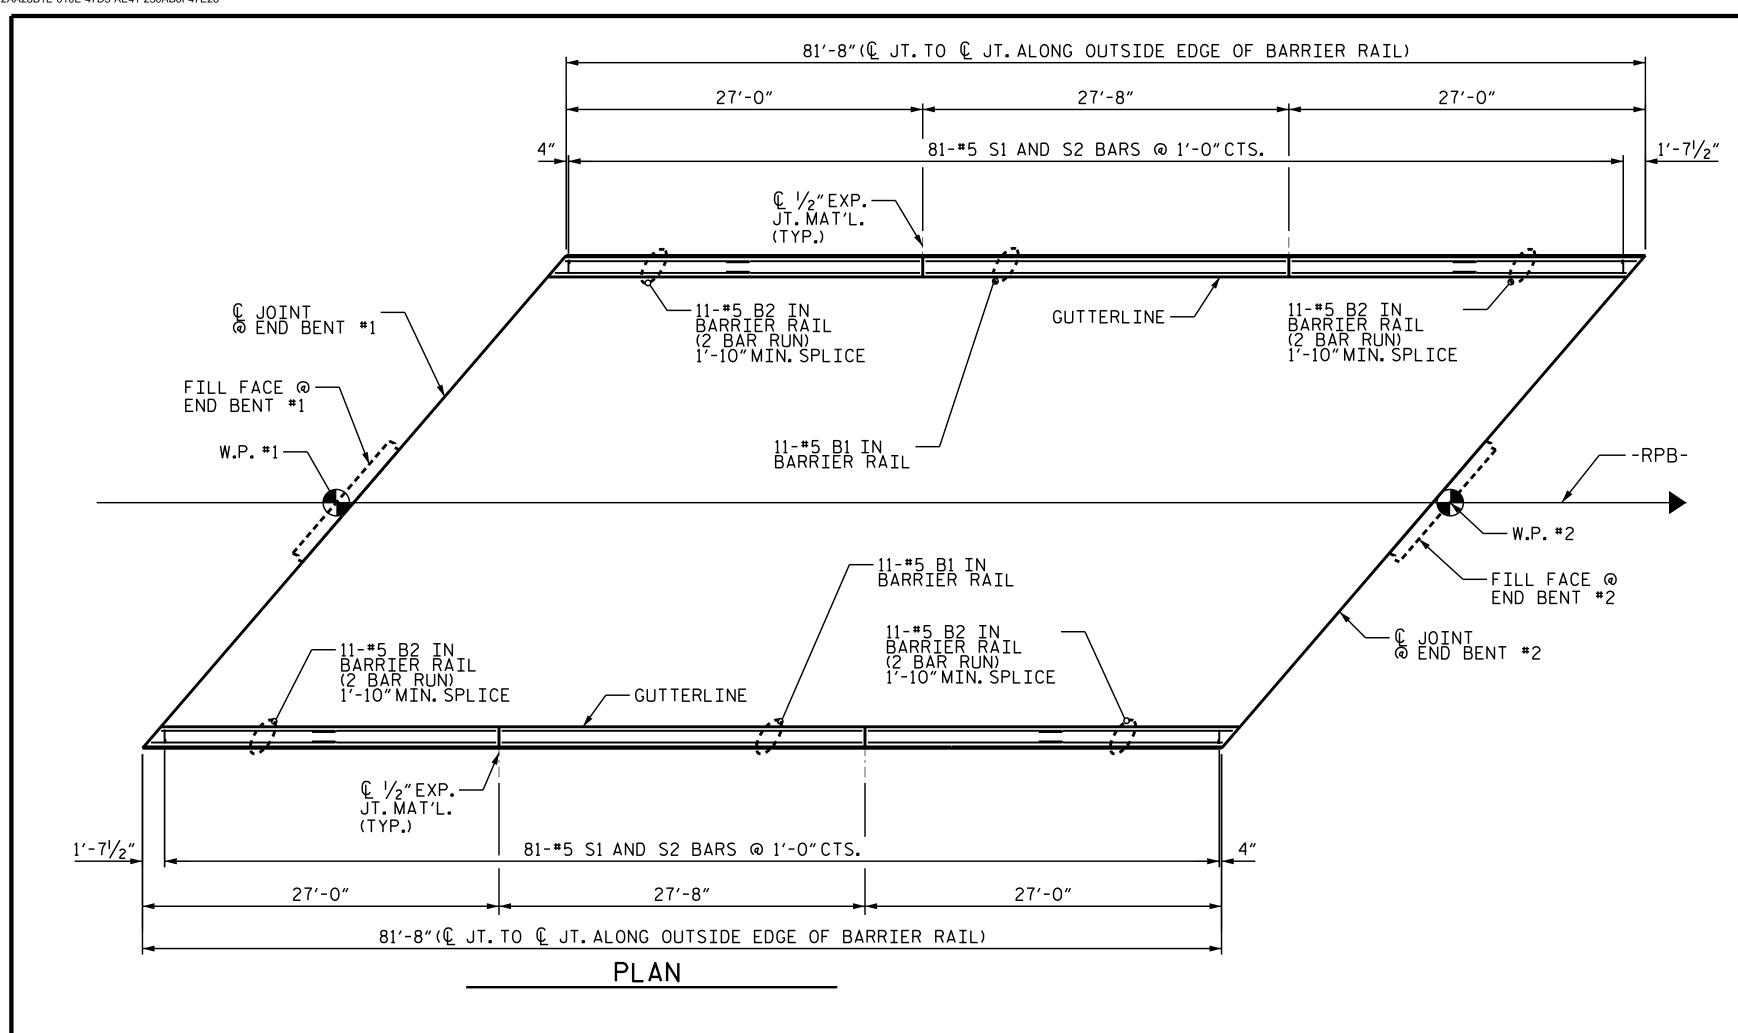

## NOTES

THE BARRIER RAIL IN EACH SPAN SHALL NOT BE CAST UN IN THAT SPAN HAS BEEN CAST AND HAS REACHED A MINI STRENGTH OF 3,000 PSI.

ALL REINFORCING STEEL IN BARRIER RAILS SHALL BE EF

GROOVED CONTRACTION JOINTS,  $\frac{1}{2}$ " IN DEPTH, SHALL BE TO FACES OF THE BARRIER RAIL AND IN ACCORDANCE WITH A STANDARD SPECIFICATIONS. THE CONTRACTION JOINT SHA THIRD POINT BETWEEN BARRIER RAIL EXPANSION JOINTS JOINT IS REQUIRED AT MIDPOINT OF BARRIER RAIL SEG IN LENGTH AND NO CONTRACTION JOINTS ARE REQUIRED I THAN 10 FEET IN LENGTH.

## BARRIER RAIL DETAILS

| NIMUM COMPRESSIVE<br>EPOXY COATED.<br>TOOLED IN ALL EXPOSED<br>H ARTICLE 825-10(B) OF THE<br>HALL BE LOCATED AT EACH<br>TS. ONLY ONE CONTRACTION<br>EGMENTS LESS THAN 20 FEET                                                                                                                                                                                                                                                                                                                                                                                                                        |                                                                                                                                                                                                                                       | BAR TYPES                                                                                                                                                                                                                                                                                                                                                                                                                                                                                                                                                                                                                                                                                                                                                                                                                                                                                                                                                                                                                                                                                                                                                                                                                                                                                                                                                                                                                                                                                                                                                                                                                                                                                                                                                                                                                                                                                                                                                                                                                                                                                                                                                                                                                                                                                                                                                                                                                                                                                                                                                                                                                                                                                                                                                                                                                      |  |  |  |  |  |  |
|------------------------------------------------------------------------------------------------------------------------------------------------------------------------------------------------------------------------------------------------------------------------------------------------------------------------------------------------------------------------------------------------------------------------------------------------------------------------------------------------------------------------------------------------------------------------------------------------------|---------------------------------------------------------------------------------------------------------------------------------------------------------------------------------------------------------------------------------------|--------------------------------------------------------------------------------------------------------------------------------------------------------------------------------------------------------------------------------------------------------------------------------------------------------------------------------------------------------------------------------------------------------------------------------------------------------------------------------------------------------------------------------------------------------------------------------------------------------------------------------------------------------------------------------------------------------------------------------------------------------------------------------------------------------------------------------------------------------------------------------------------------------------------------------------------------------------------------------------------------------------------------------------------------------------------------------------------------------------------------------------------------------------------------------------------------------------------------------------------------------------------------------------------------------------------------------------------------------------------------------------------------------------------------------------------------------------------------------------------------------------------------------------------------------------------------------------------------------------------------------------------------------------------------------------------------------------------------------------------------------------------------------------------------------------------------------------------------------------------------------------------------------------------------------------------------------------------------------------------------------------------------------------------------------------------------------------------------------------------------------------------------------------------------------------------------------------------------------------------------------------------------------------------------------------------------------------------------------------------------------------------------------------------------------------------------------------------------------------------------------------------------------------------------------------------------------------------------------------------------------------------------------------------------------------------------------------------------------------------------------------------------------------------------------------------------------|--|--|--|--|--|--|
| BILL OF MATERIAL    FOR CONCRETE BARRIER RAIL ONLY    BAR  NO.  SIZE  TYPE  LENGTH  WEIGHT    ** B1  22  *5  STR  27'-3"  625    ** B2  88  *5  STR  14'-6"  1331    ** S1  162  *5  1  4'-9"  803    ** S2  162  *5  2  7'-0"  1183    ** S2  162  *5  2  1  1  1    ** S2  162  *5  2  7'-0"  1183    ** S2  162  *5  2  1  1  1    ** S2  162  *5  2  1  1  1  1    ** S2  1183  -  -                                                                     | UNTIL ALL SLAB CONCRETE<br>NIMUM COMPRESSIVE<br>EPOXY COATED.<br>TOOLED IN ALL EXPOSED<br>A ARTICLE 825-10(B) OF THE<br>HALL BE LOCATED AT EACH<br>TS. ONLY ONE CONTRACTION<br>EGMENTS LESS THAN 20 FEET<br>D FOR THOSE SEGMENTS LESS | $- \frac{1' - 0^{1}/2''}{8^{7}/16''} + \frac{4''}{5^{3}/4''} + \frac{4''}{1} + \frac{4'''}{1} + \frac{4''}{1} + \frac{4''}{1} + \frac{4''}{1} + \frac{4''}{1} + \frac{4''}{1}$ |  |  |  |  |  |  |
| BILL OF MATERIAL    FOR CONCRETE BARRIER RAIL ONLY    BAR  NO.  SIZE  TYPE  LENGTH  WEIGHT    ** B1  22  *5  STR  27'-3"  625    ** B2  88  *5  STR  14'-6"  1331    ** S1  162  *5  1  4'-9"  803    ** S2  162  *5  2  7'-0"  1183    ** S2  162  *5  2  1  1    ** S2  162  *5  2  1  1    ** S2  162  *5  2  1  1    ** S2  162  *5  2  7'-0"  1183 <t< td=""><td></td><td>ALL BAR DIMENSIONS ARE OUT TO OUT</td></t<> |                                                                                                                                                                                                                                       | ALL BAR DIMENSIONS ARE OUT TO OUT                                                                                                                                                                                                                                                                                                                                                                                                                                                                                                                                                                                                                                                                                                                                                                                                                                                                                                                                                                                                                                                                                                                                                                                                                                                                                                                                                                                                                                                                                                                                                                                                                                                                                                                                                                                                                                                                                                                                                                                                                                                                                                                                                                                                                                                                                                                                                                                                                                                                                                                                                                                                                                                                                                                                                                                              |  |  |  |  |  |  |
| FOR  CONCRETE  BARRIER  RAIL  ONLY    BAR  NO.  SIZE  TYPE  LENGTH  WEIGHT    *  B1  22  #5  STR  27'-3"  625    *  B2  88  #5  STR  14'-6"  1331    *  S1  162  #5  1  4'-9"  803    *  S2  162  #5  2  7'-0"  1183    *  S2  162  #5  2  1  1                                                                                                                                    |                                                                                                                                                                                                                                       |                                                                                                                                                                                                                                                                                                                                                                                                                                                                                                                                                                                                                                                                                                                                                                                                                                                                                                                                                                                                                                                                                                                                                                                                                                                                                                                                                                                                                                                                                                                                                                                                                                                                                                                                                                                                                                                                                                                                                                                                                                                                                                                                                                                                                                                                                                                                                                                                                                                                                                                                                                                                                                                                                                                                                                                                                                |  |  |  |  |  |  |
| ** B1  22  *5  STR  27'-3"  625    ** B2  88  *5  STR  14'-6"  1331    ** S1  162  *5  1  4'-9"  803    ** S2  162  *5  2  7'-0"  1183    ** S3  S  S  S  S  S  S    ** S4  S  S  S  S  S  S    ** S5  S  S  S  S  S  S    ** S5  S  S  S  S  S  S    ** S  S  S  S  S  S                                                                                                                |                                                                                                                                                                                                                                       |                                                                                                                                                                                                                                                                                                                                                                                                                                                                                                                                                                                                                                                                                                                                                                                                                                                                                                                                                                                                                                                                                                                                                                                                                                                                                                                                                                                                                                                                                                                                                                                                                                                                                                                                                                                                                                                                                                                                                                                                                                                                                                                                                                                                                                                                                                                                                                                                                                                                                                                                                                                                                                                                                                                                                                                                                                |  |  |  |  |  |  |
| * B2  88  *5  STR  14'-6"  1331    * S1  162  *5  1  4'-9"  803    * S2  162  *5  2  7'-0"  1183                                                                                                                                                                                                                                                                                                                                                                                                                                                                                                     |                                                                                                                                                                                                                                       | BAR NO. SIZE TYPE LENGTH WEIGH                                                                                                                                                                                                                                                                                                                                                                                                                                                                                                                                                                                                                                                                                                                                                                                                                                                                                                                                                                                                                                                                                                                                                                                                                                                                                                                                                                                                                                                                                                                                                                                                                                                                                                                                                                                                                                                                                                                                                                                                                                                                                                                                                                                                                                                                                                                                                                                                                                                                                                                                                                                                                                                                                                                                                                                                 |  |  |  |  |  |  |
| * B2  88  *5  STR  14'-6"  1331    * S1  162  *5  1  4'-9"  803    * S2  162  *5  2  7'-0"  1183                                                                                                                                                                                                                                                                                                                                                                                                                                                                                                     |                                                                                                                                                                                                                                       | <b>★</b> B1 22 <b>#</b> 5 STR 27′−3″ 625                                                                                                                                                                                                                                                                                                                                                                                                                                                                                                                                                                                                                                                                                                                                                                                                                                                                                                                                                                                                                                                                                                                                                                                                                                                                                                                                                                                                                                                                                                                                                                                                                                                                                                                                                                                                                                                                                                                                                                                                                                                                                                                                                                                                                                                                                                                                                                                                                                                                                                                                                                                                                                                                                                                                                                                       |  |  |  |  |  |  |
| * S2 162 *5 2 7'-0" 1183<br>                                                                                                                                                                                                                                                                                                                                                                                                                                                                                                                                                                         |                                                                                                                                                                                                                                       |                                                                                                                                                                                                                                                                                                                                                                                                                                                                                                                                                                                                                                                                                                                                                                                                                                                                                                                                                                                                                                                                                                                                                                                                                                                                                                                                                                                                                                                                                                                                                                                                                                                                                                                                                                                                                                                                                                                                                                                                                                                                                                                                                                                                                                                                                                                                                                                                                                                                                                                                                                                                                                                                                                                                                                                                                                |  |  |  |  |  |  |
| * S2 162 *5 2 7'-0" 1183<br>                                                                                                                                                                                                                                                                                                                                                                                                                                                                                                                                                                         |                                                                                                                                                                                                                                       |                                                                                                                                                                                                                                                                                                                                                                                                                                                                                                                                                                                                                                                                                                                                                                                                                                                                                                                                                                                                                                                                                                                                                                                                                                                                                                                                                                                                                                                                                                                                                                                                                                                                                                                                                                                                                                                                                                                                                                                                                                                                                                                                                                                                                                                                                                                                                                                                                                                                                                                                                                                                                                                                                                                                                                                                                                |  |  |  |  |  |  |
| * EPOXY COATED<br>REINFORCING STEEL 3942 LBS.<br>CLASS AA CONCRETE 22.2 CU. YDS.                                                                                                                                                                                                                                                                                                                                                                                                                                                                                                                     |                                                                                                                                                                                                                                       |                                                                                                                                                                                                                                                                                                                                                                                                                                                                                                                                                                                                                                                                                                                                                                                                                                                                                                                                                                                                                                                                                                                                                                                                                                                                                                                                                                                                                                                                                                                                                                                                                                                                                                                                                                                                                                                                                                                                                                                                                                                                                                                                                                                                                                                                                                                                                                                                                                                                                                                                                                                                                                                                                                                                                                                                                                |  |  |  |  |  |  |
|                                                                                                                                                                                                                                                                                                                                                                                                                                                                                                                                                                                                      |                                                                                                                                                                                                                                       | REINFORCING STEEL3942 LBS.CLASS AA CONCRETE22.2 CU. YDS                                                                                                                                                                                                                                                                                                                                                                                                                                                                                                                                                                                                                                                                                                                                                                                                                                                                                                                                                                                                                                                                                                                                                                                                                                                                                                                                                                                                                                                                                                                                                                                                                                                                                                                                                                                                                                                                                                                                                                                                                                                                                                                                                                                                                                                                                                                                                                                                                                                                                                                                                                                                                                                                                                                                                                        |  |  |  |  |  |  |