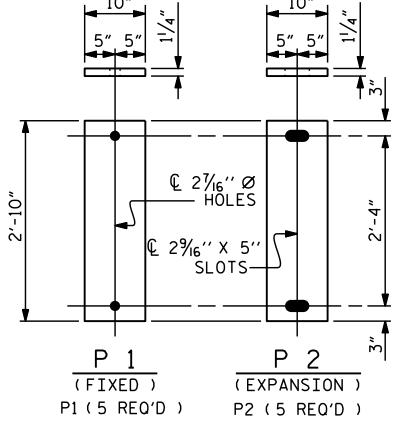

+

+

6/6/2018 Z:\Tampa\FDOT\4201512.06\_NC-U4405\Structures\401\_055\_U4405\_SMU\_BG\_250440.dgn User:scullum

SOLE PLATE DETAILS ( ``P'')

## E2 (10 REQ'D ) PLAN VIEW OF ELASTOMERIC BEARING

TYPE III

| MAXI<br>SE |     |
|------------|-----|
| D.L.+l     | _ • |
| TYPE       | ]   |
|            |     |

Samer 19C97