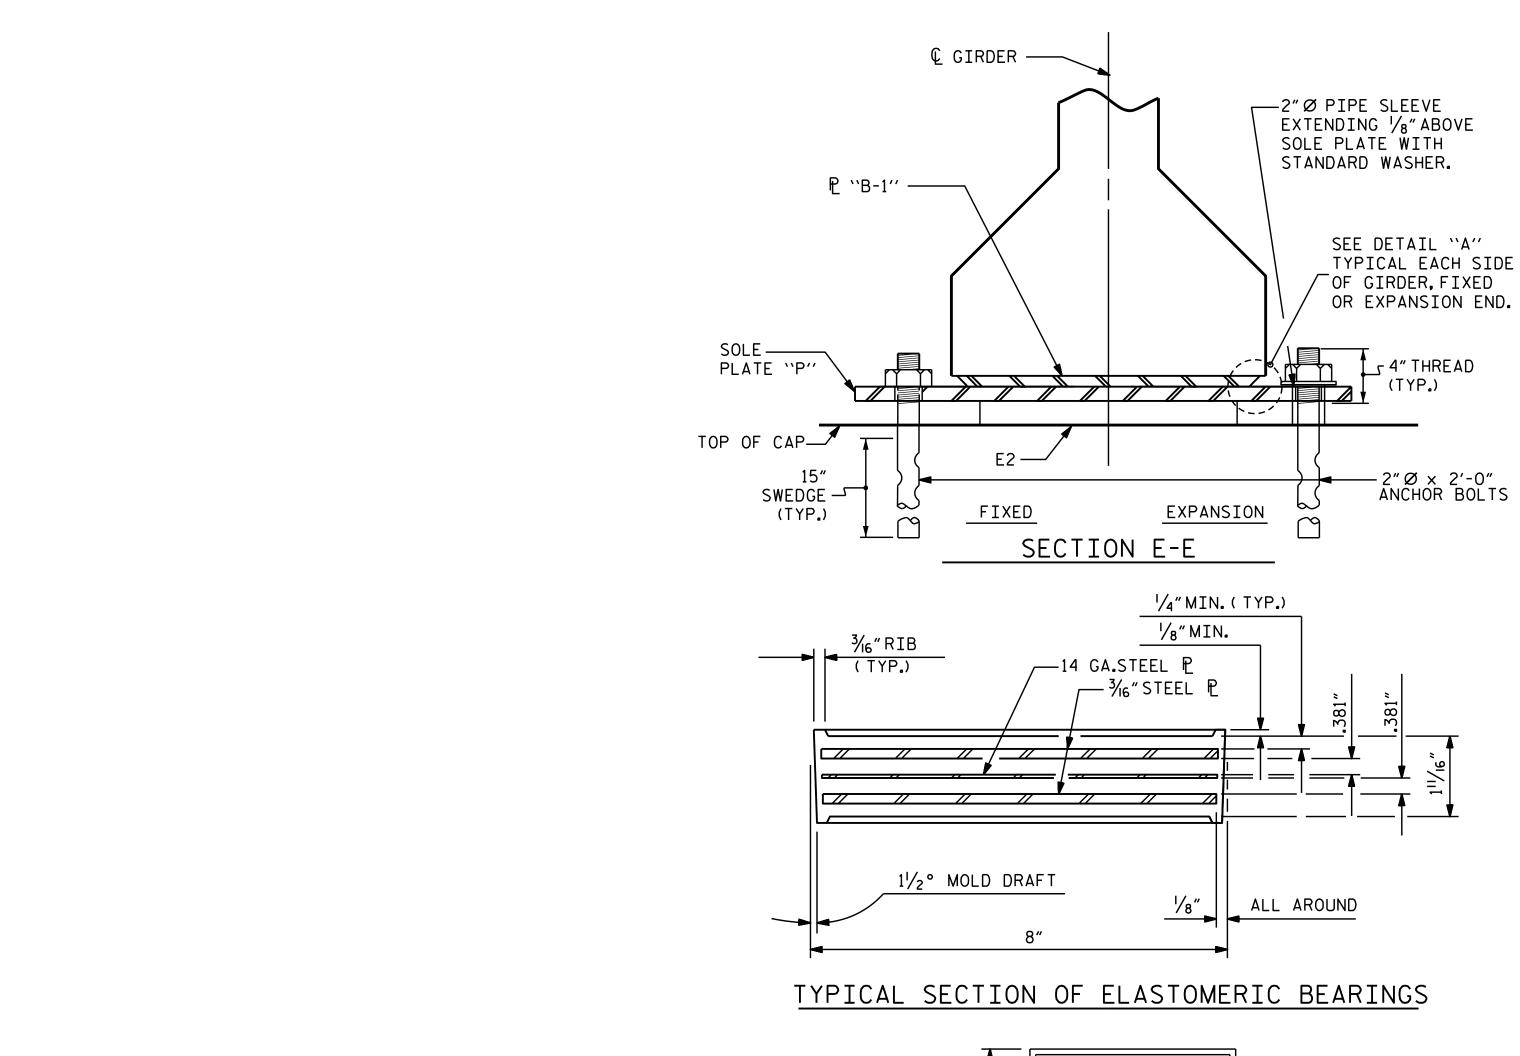

## NOTES

AT ALL FIXED POINTS OF SUPPORT, NUTS FOR ANCHOR BOLTS ARE TO BE TIGHTENED FINGER TIGHT AND THEN BACKED OFF 1/2 TURN. THE THREAD OF THE NUT AND BOLT SHALL THEN BE BURRED WITH A SHARP POINTED TOOL.

THE 2" Ø PIPE SLEEVE SHALL BE CUT FROM SCHEDULE 40 PVC PLASTIC PIPE. THE PVC PLASTIC PIPE SHALL MEET THE REQUIREMENTS OF ASTM D1785.

STEEL SOLE PLATES, ANCHOR BOLTS, NUTS, AND WASHERS SHALL BE GALVANIZED IN ACCORDANCE WITH THE STANDARD SPECIFICATIONS.

PRIOR TO WELDING, GRIND THE GALVANIZED SURFACE OF THE PORTION OF THE EMBEDDED PLATE AND SOLE PLATE THAT ARE TO BE WELDED. AFTER WELDING, DAMAGED GALVANIZED SURFACES SHALL BE REPAIRED IN ACCORDANCE WITH THE STANDARD SPECIFICATIONS.

WHEN WELDING THE SOLE PLATE TO THE EMBEDDED PLATE IN THE GIRDER, USE TEMPERATURE INDICATING WAX PENS, OR OTHER SUITABLE MEANS, TO ENSURE THAT THE TEMPERATURE OF THE SOLE PLATE DOES NOT EXCEED 300°F. TEMPERATURES ABOVE THIS MAY DAMAGE THE ELASTOMER.

SOLE PLATE "P", BOLTS, NUTS, WASHERS, AND PIPE SLEEVE SHALL BE INCLUDED IN THE PAY ITEM FOR PRESTRESSED CONCRETE GIRDERS.

ANCHOR BOLTS SHALL MEET THE REQUIREMENTS OF ASTM A449. NUTS SHALL MEET THE REQUIREMENTS OF AASHTO M291-DH OR AASHTO M292-2H. WASHERS SHALL MEET THE REQUIREMENTS OF AASHTO M293. SHOP DRAWINGS ARE NOT REQUIRED FOR ANCHOR BOLT. NUTS AND WASHERS. SHOP INSPECTION IS REQUIRED.

ALL SURFACES OF BEARING PLATES SHALL BE SMOOTH AND STRAIGHT.

THE ELASTOMER IN THE STEEL REINFORCED BEARINGS SHALL HAVE A SHEAR MODULUS OF 0.160 KSI, IN ACCORDANCE WITH AASHTO M251.

FOR STEEL REINFORCED ELASTOMERIC BEARINGS, SEE SPECIAL PROVISIONS.

ALL SOLE PLATES SHALL BE AASHTO M270 GRADE 36 STEEL.

| UM ALLOWABLE<br>VICE LOADS<br>L. (NO IMPACT)<br>III 205 k                                                                                                                                                                                                                                                                                                                                                                                                                                                                                                                                                                                                                                                                                                                                                                                                                                                                                                                                                                                                                                                                                                                                                                                                                                                                                                                                                                                                                                                                                                                                                                                                                                                                                                                                                                                                                                                                                                                                                                                                                                                                                                                                                                                                                                                                                                                                                                                                | PROJECT NO. <u>U-4405</u><br><u>CUMBERLAND</u> COUNTY<br>STATION: 26+78.00 -RPB- |  |
|----------------------------------------------------------------------------------------------------------------------------------------------------------------------------------------------------------------------------------------------------------------------------------------------------------------------------------------------------------------------------------------------------------------------------------------------------------------------------------------------------------------------------------------------------------------------------------------------------------------------------------------------------------------------------------------------------------------------------------------------------------------------------------------------------------------------------------------------------------------------------------------------------------------------------------------------------------------------------------------------------------------------------------------------------------------------------------------------------------------------------------------------------------------------------------------------------------------------------------------------------------------------------------------------------------------------------------------------------------------------------------------------------------------------------------------------------------------------------------------------------------------------------------------------------------------------------------------------------------------------------------------------------------------------------------------------------------------------------------------------------------------------------------------------------------------------------------------------------------------------------------------------------------------------------------------------------------------------------------------------------------------------------------------------------------------------------------------------------------------------------------------------------------------------------------------------------------------------------------------------------------------------------------------------------------------------------------------------------------------------------------------------------------------------------------------------------------|----------------------------------------------------------------------------------|--|
| USigned by:<br>MSigned by:<br>MSign | STATE OF NORTH CAROLINA<br>DEPARTMENT OF TRANSPORTATION<br>RALEIGH<br>STANDARD   |  |
| SEAL<br>043571                                                                                                                                                                                                                                                                                                                                                                                                                                                                                                                                                                                                                                                                                                                                                                                                                                                                                                                                                                                                                                                                                                                                                                                                                                                                                                                                                                                                                                                                                                                                                                                                                                                                                                                                                                                                                                                                                                                                                                                                                                                                                                                                                                                                                                                                                                                                                                                                                                           | ELASTOMERIC BEARING<br>DETAILS                                                   |  |
| usigned by:<br>and L Callan L Callan L CULTUREL L. CULTUREL                                                                                                                                                                                                                                                                                                                                                                                                                                                                                                                                                                                                                                                                                                                                                                                                                                                                                                                                                                                                                                                                                                                                                                                                                                                                                                                                                                                                                                                                                                                                                                                                                                                                                                                                                                                                                                                                                                                                                                                                                                                                                                                                                                                                                                                                                                                                                                                              | PRESTRESSED CONCRETE GIRDER                                                      |  |
| 6/6/2018 12:30:46 PM PDT                                                                                                                                                                                                                                                                                                                                                                                                                                                                                                                                                                                                                                                                                                                                                                                                                                                                                                                                                                                                                                                                                                                                                                                                                                                                                                                                                                                                                                                                                                                                                                                                                                                                                                                                                                                                                                                                                                                                                                                                                                                                                                                                                                                                                                                                                                                                                                                                                                 | REVISIONS SHEET NO.                                                              |  |
| DOCUMENT NOT CONSIDERED                                                                                                                                                                                                                                                                                                                                                                                                                                                                                                                                                                                                                                                                                                                                                                                                                                                                                                                                                                                                                                                                                                                                                                                                                                                                                                                                                                                                                                                                                                                                                                                                                                                                                                                                                                                                                                                                                                                                                                                                                                                                                                                                                                                                                                                                                                                                                                                                                                  | NO. BY: DATE: NO. BY: DATE: S-11                                                 |  |
| FINAL UNLESS ALL<br>SIGNATURES COMPLETED                                                                                                                                                                                                                                                                                                                                                                                                                                                                                                                                                                                                                                                                                                                                                                                                                                                                                                                                                                                                                                                                                                                                                                                                                                                                                                                                                                                                                                                                                                                                                                                                                                                                                                                                                                                                                                                                                                                                                                                                                                                                                                                                                                                                                                                                                                                                                                                                                 | 1 3 TOTAL<br>SHEETS   2 4 26                                                     |  |
|                                                                                                                                                                                                                                                                                                                                                                                                                                                                                                                                                                                                                                                                                                                                                                                                                                                                                                                                                                                                                                                                                                                                                                                                                                                                                                                                                                                                                                                                                                                                                                                                                                                                                                                                                                                                                                                                                                                                                                                                                                                                                                                                                                                                                                                                                                                                                                                                                                                          |                                                                                  |  |