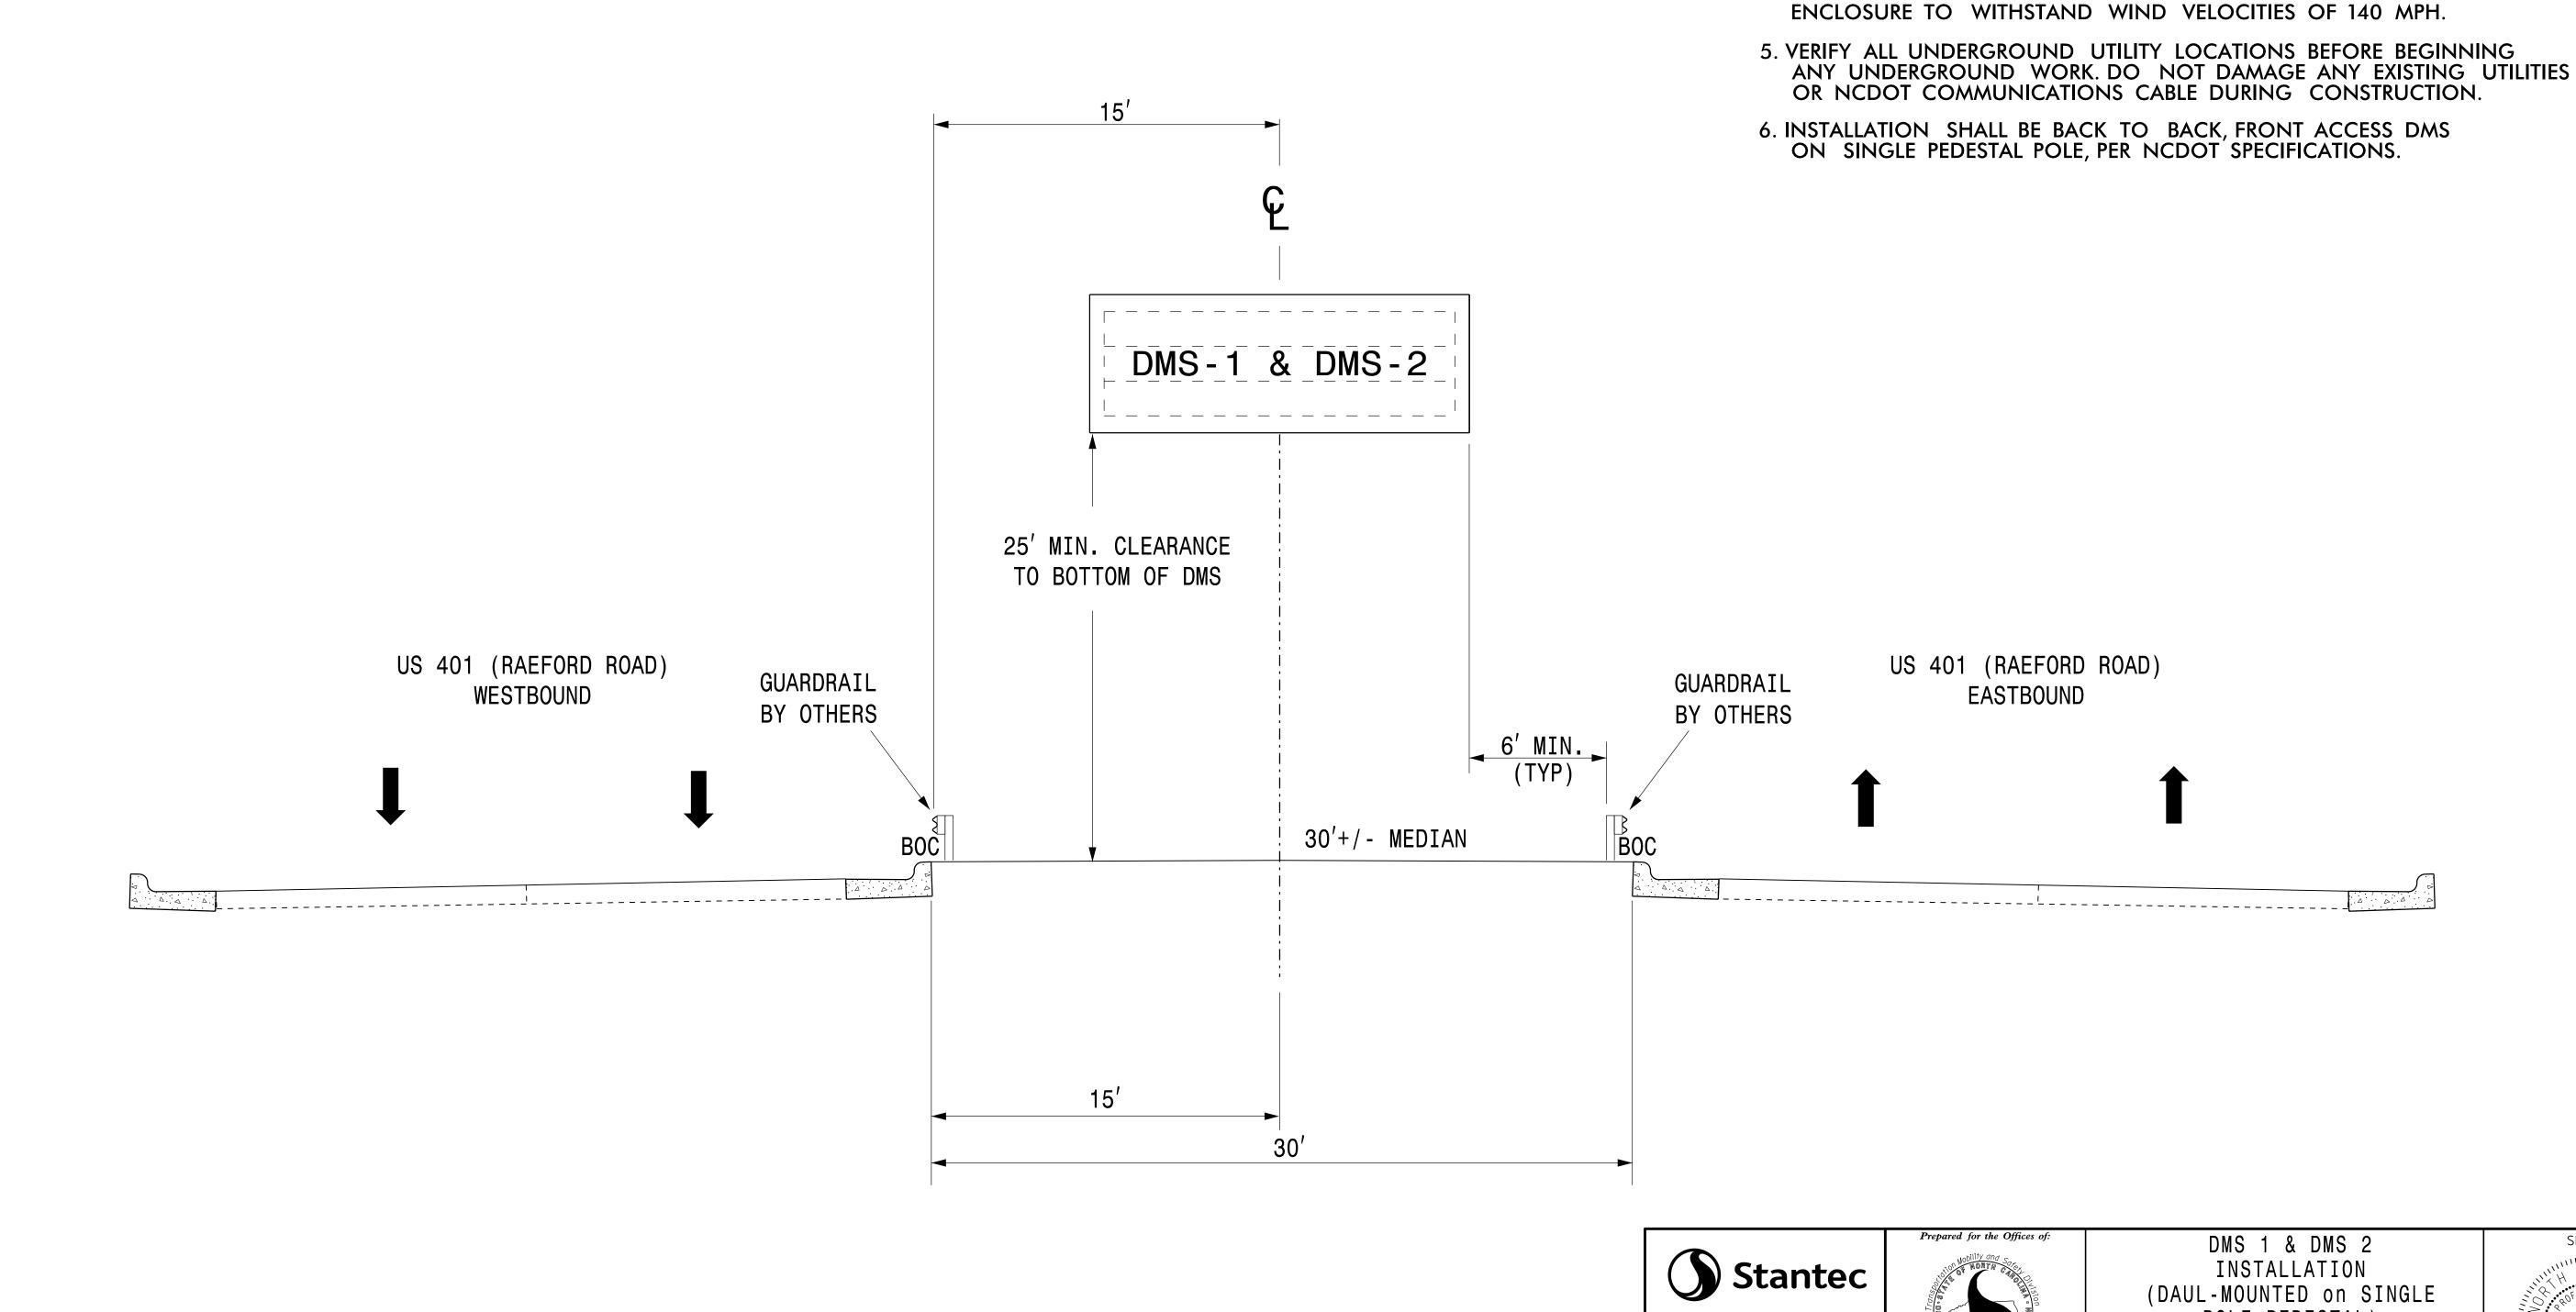

PROJECT REFERENCE NO. SHEET NO. U-4405 SCP 46

MAXIMUM DEADLOAD OF 1500 LBS (EACH)

ESTIMATED DIMENSION: 15' X 8' (EACH)

**NOTES:** 

Stantec Consulting Services Inc 801 Jones Franklin Road

Suite 300

Raleigh, NC 27606 Tel. (919) 851-6866 Fax. (919) 851-7024

www.stantec.com

License No. F-0672

DMS STRUCTURE.

FOR ROADS AND STRUCTURES.

1. USE THE ACTUAL DIMENSIONS AND WEIGHT OF THE DMS PROVIDED

2. FIELD VERIFY ALL FOOTING ELEVATIONS AND GROUND SLOPES AT

3. ENSURE THAT THE TOP OF THE FOOTING EXTENDS AT LEAST 6 INCHES AND NOT MORE THAN 24 INCHES ABOVE THE

HIGHEST POINT OF THE GROUND SURFACE AT THE FOOTING.

4. DESIGN AND CONSTRUCT THE PEDESTAL STRUCTURE AND DMS

THE FOOTINGS USING THE LATEST NCDOT STANDARD SPECIFICATIONS

POLE PEDESTAL)
DIVISION 06 CUMBERLAND CO.