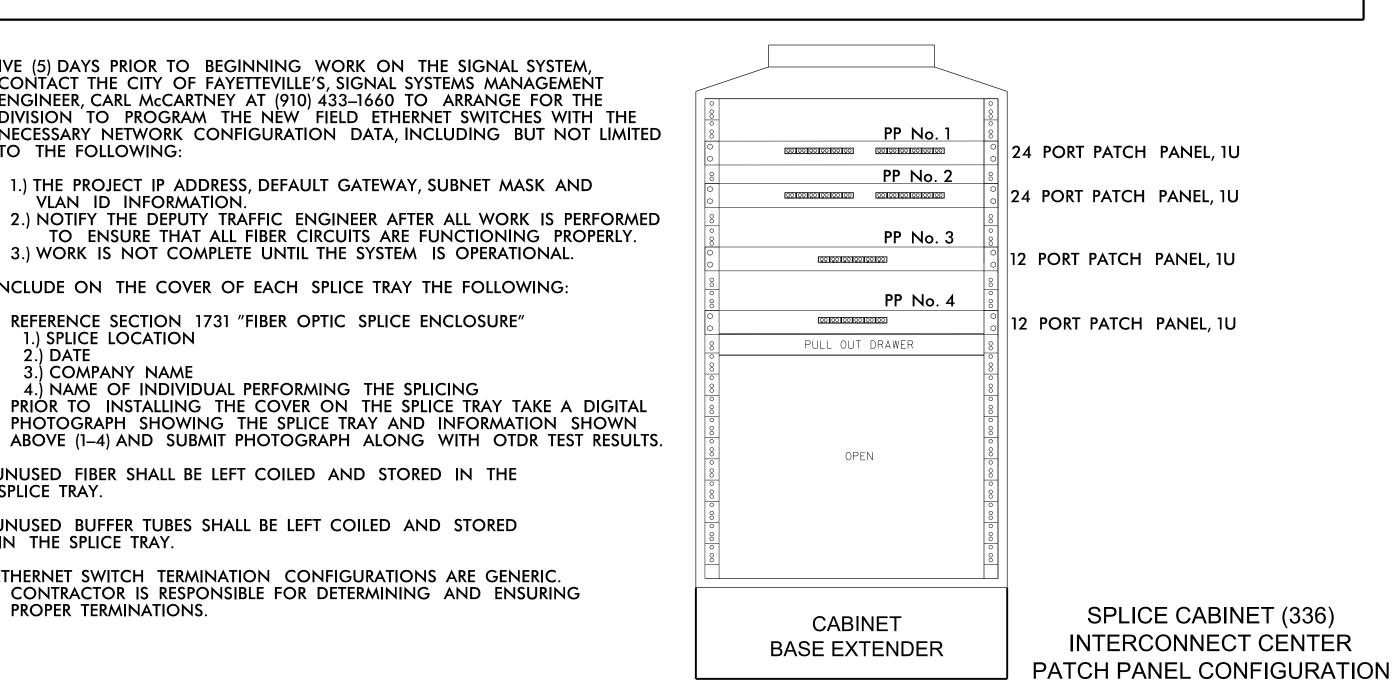

## SIGNAL CONTROLLER CABINET

SPLICE TRAY

1) FIVE (5) DAYS PRIOR TO BEGINNING WORK ON THE SIGNAL SYSTEM, CONTACT THE CITY OF FAYETTEVILLE'S, SIGNAL SYSTEMS MANAGEMENT ENGINEER, CARL McCARTNEY AT (910) 433-1660 TO ARRANGE FOR THE DIVISION TO PROGRAM THE NEW FIELD ETHERNET SWITCHES WITH THE NECESSARY NETWORK CONFIGURATION DATA, INCLUDING BUT NOT LIMITED TO THE FOLLOWING:

- 1.) THE PROJECT IP ADDRESS, DEFAULT GATEWAY, SUBNET MASK AND VLAN ID INFORMATION.
- 2.) NOTIFY THE DEPUTY TRAFFIC ENGINEER AFTER ALL WORK IS PERFORMED TO ENSURE THAT ALL FIBER CIRCUITS ARE FUNCTIONING PROPERLY.
- 3.) WORK IS NOT COMPLETE UNTIL THE SYSTEM IS OPERATIONAL.
- 2) INCLUDE ON THE COVER OF EACH SPLICE TRAY THE FOLLOWING:
  - REFERENCE SECTION 1731 "FIBER OPTIC SPLICE ENCLOSURE"

  - 3.) COMPANY NAME 4.) NAME OF INDIVIDUAL PERFORMING THE SPLICING PRIÓR TO INSTALLING THE COVER ON THE SPLICE TRAY TAKE A DIGITAL PHOTOGRAPH SHOWING THE SPLICE TRAY AND INFORMATION SHOWN
- 3) UNUSED FIBER SHALL BE LEFT COILED AND STORED IN THE SPLICE TRAY.
- 4) UNUSED BUFFER TUBES SHALL BE LEFT COILED AND STORED IN THE SPLICE TRAY.
- 5) ETHERNET SWITCH TERMINATION CONFIGURATIONS ARE GENERIC. CONTRACTOR IS RESPONSIBLE FOR DETERMINING AND ENSURING PROPER TERMINATIONS.