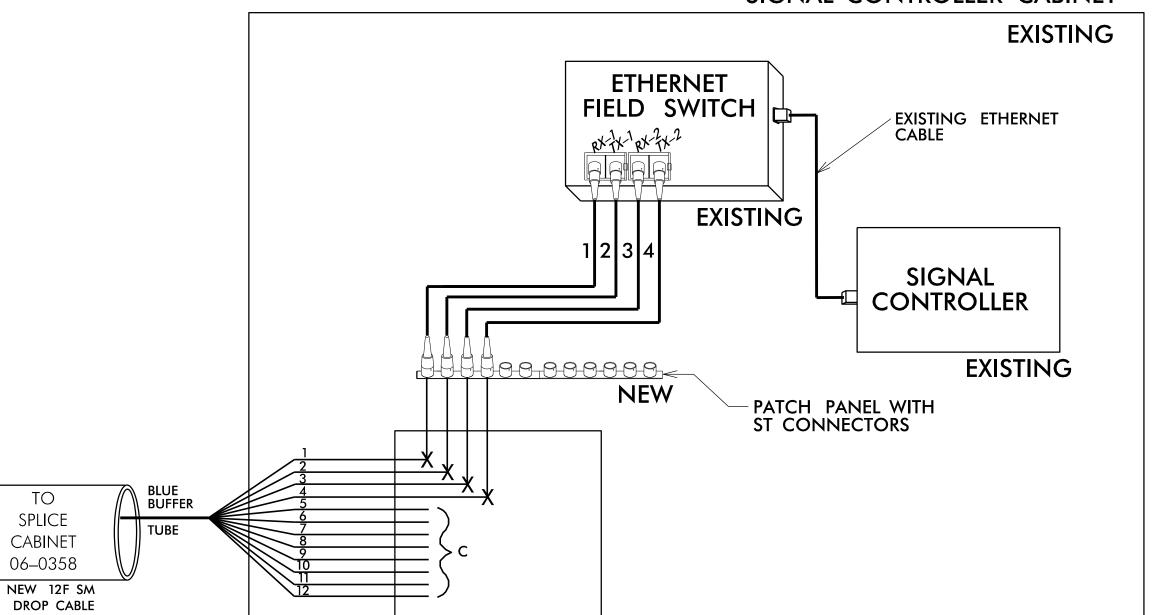

SM FIBER PATCH CORD WITH CONNECTORS

## SIGNAL CONTROLLER CABINET

SPLICE TRAY

1) FIVE (5) DAYS PRIOR TO BEGINNING WORK ON THE SIGNAL SYSTEM, CONTACT THE CITY OF FAYETTEVILLE'S, SIGNAL SYSTEMS MANAGEMENT ENGINEER, CARL McCARTNEY AT (910) 433-1660 TO ARRANGE FOR THE DIVISION TO PROGRAM THE NEW FIELD ETHERNET SWITCHES WITH THE NECESSARY NETWORK CONFIGURATION DATA, INCLUDING BUT NOT LIMITED TO THE FOLLOWING: