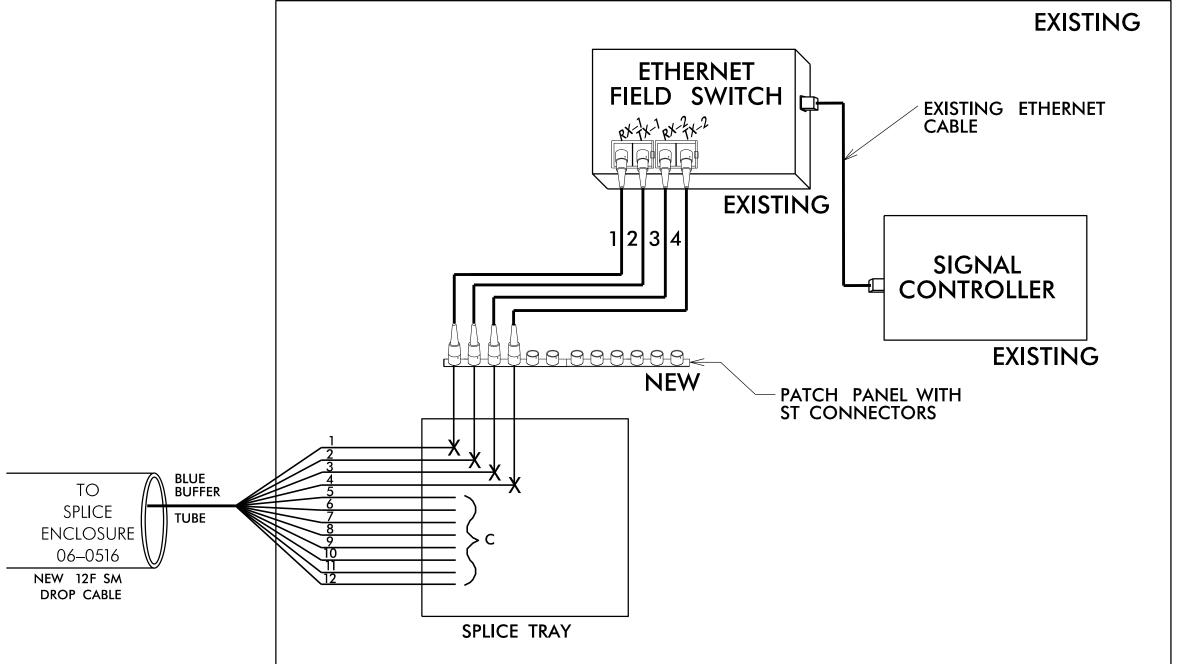

**LEGEND** INTERSECTION 06-0516 X = FUSION SPLICEUS 401 (Raeford Road) at C = CAP IN TRAYSR 1409 (71st School Road) SR 1105 (Graham Road) SM FIBER PATCH CORD WITH CONNECTORS EXISTING SIGNAL CONTROLLER CABINET SIGNAL CONTROLLER CABINET EXISTING **ETHERNET** FIELD SWITCH EXISTING ETHERNET CABLE **EXISTING** 

(9) YELLOW

(10) VIOLET

(11) ROSE

(12) AQUA

1) FIVE (5) DAYS PRIOR TO BEGINNING WORK ON THE SIGNAL SYSTEM, CONTACT THE CITY OF FAYETTEVILLE'S, SIGNAL SYSTEMS MANAGEMENT ENGINEER, CARL McCARTNEY AT (910) 433–1660 TO ARRANGE FOR THE DIVISION TO PROGRAM THE NEW FIELD ETHERNET SWITCHES WITH THE NECESSARY NETWORK CONFIGURATION DATA, INCLUDING BUT NOT LIMITED TO THE FOLLOWING:

- 1.) THE PROJECT IP ADDRESS, DEFAULT GATEWAY, SUBNET MASK AND VLAN ID INFORMATION.
- 2.) NOTIFY THE DEPUTY TRAFFIC ENGINEER AFTER ALL WORK IS PERFORMED TO ENSURE THAT ALL FIBER CIRCUITS ARE FUNCTIONING PROPERLY.
- 3.) WORK IS NOT COMPLETE UNTIL THE SYSTEM IS OPERATIONAL.

- 3) UNUSED FIBER SHALL BE LEFT COILED AND STORED IN THE SPLICE TRAY.
- 4) UNUSED BUFFER TUBES SHALL BE LEFT COILED AND STORED IN THE SPLICE TRAY.
- 5) ETHERNET SWITCH TERMINATION CONFIGURATIONS ARE GENERIC. CONTRACTOR IS RESPONSIBLE FOR DETERMINING AND ENSURING PROPER TERMINATIONS.