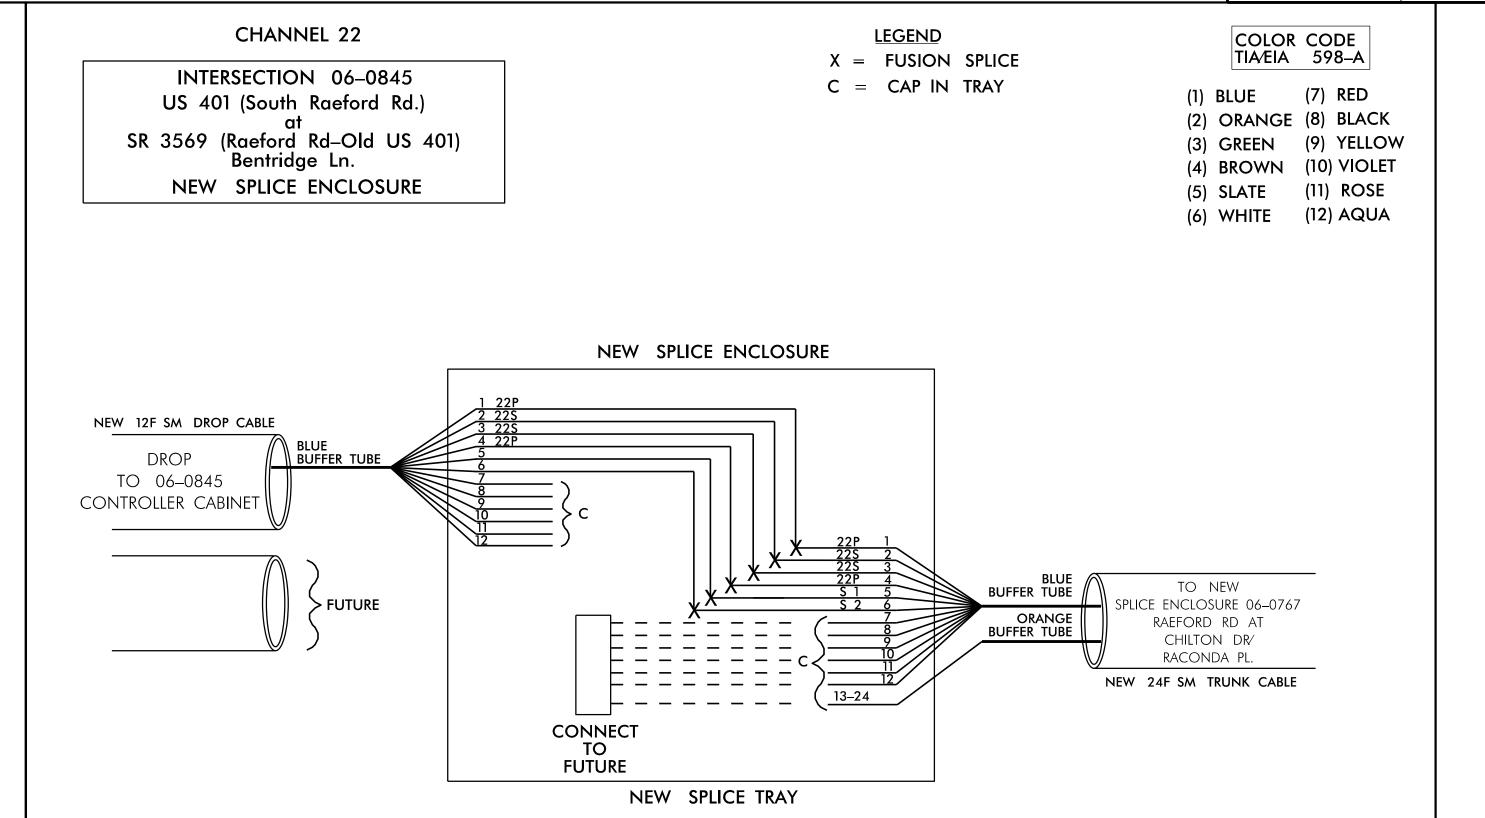

US 401 (South Raeford Rd.) at SR 3569 (Raeford Rd-Old US 401) Bentridge Ln.

FIBER CABLE SPLICING DETALS

License No. F-0672

FINAL

Stantec Consulting Services Inc. 801 Jones Franklin Road Suite 300 Raleigh, NC 27606 Tel. (919) 851-6866 Fax. (919) 851-7024 www.stantec.com

N/A

| Intelligence of the second of | DIVISI   |
|-------------------------------------------------------------------------------------------------------------------------------------------------------------------------------------------------------------------------------------------------------------------------------------------------------------------------------------------------------------------------------------------------------------------------------------------------------------------------------------------------------------------------------------------------------------------------------------------------------------------------------------------------------------------------------------------------------------------------------------------------------------------------------------------------------------------------------------------------------------------------------------------------------------------------------------------------------------------------------------------------------------------------------------------------------------------------------------------------------------------------------------------------------------------------------------------------------------------------------------------------------------------------------------------------------------------------------------------------------------------------------------------------------------------------------------------------------------------------------------------------------------------------------------------------------------------------------------------------------------------------------------------------------------------------------------------------------------------------------------------------------------------------------------------------------------------------------------------------------------------------------------------------------------------------------------------------------------------------------------------------------------------------------------------------------------------------------------------------------------------------------|----------|
| Consportation Systems                                                                                                                                                                                                                                                                                                                                                                                                                                                                                                                                                                                                                                                                                                                                                                                                                                                                                                                                                                                                                                                                                                                                                                                                                                                                                                                                                                                                                                                                                                                                                                                                                                                                                                                                                                                                                                                                                                                                                                                                                                                                                                         | PLAN DAT |
| I. Greenfield Pkwy., Garner, NC 27529                                                                                                                                                                                                                                                                                                                                                                                                                                                                                                                                                                                                                                                                                                                                                                                                                                                                                                                                                                                                                                                                                                                                                                                                                                                                                                                                                                                                                                                                                                                                                                                                                                                                                                                                                                                                                                                                                                                                                                                                                                                                                         | PREPARED |
| SCALE                                                                                                                                                                                                                                                                                                                                                                                                                                                                                                                                                                                                                                                                                                                                                                                                                                                                                                                                                                                                                                                                                                                                                                                                                                                                                                                                                                                                                                                                                                                                                                                                                                                                                                                                                                                                                                                                                                                                                                                                                                                                                                                         |          |
|                                                                                                                                                                                                                                                                                                                                                                                                                                                                                                                                                                                                                                                                                                                                                                                                                                                                                                                                                                                                                                                                                                                                                                                                                                                                                                                                                                                                                                                                                                                                                                                                                                                                                                                                                                                                                                                                                                                                                                                                                                                                                                                               | <br>     |