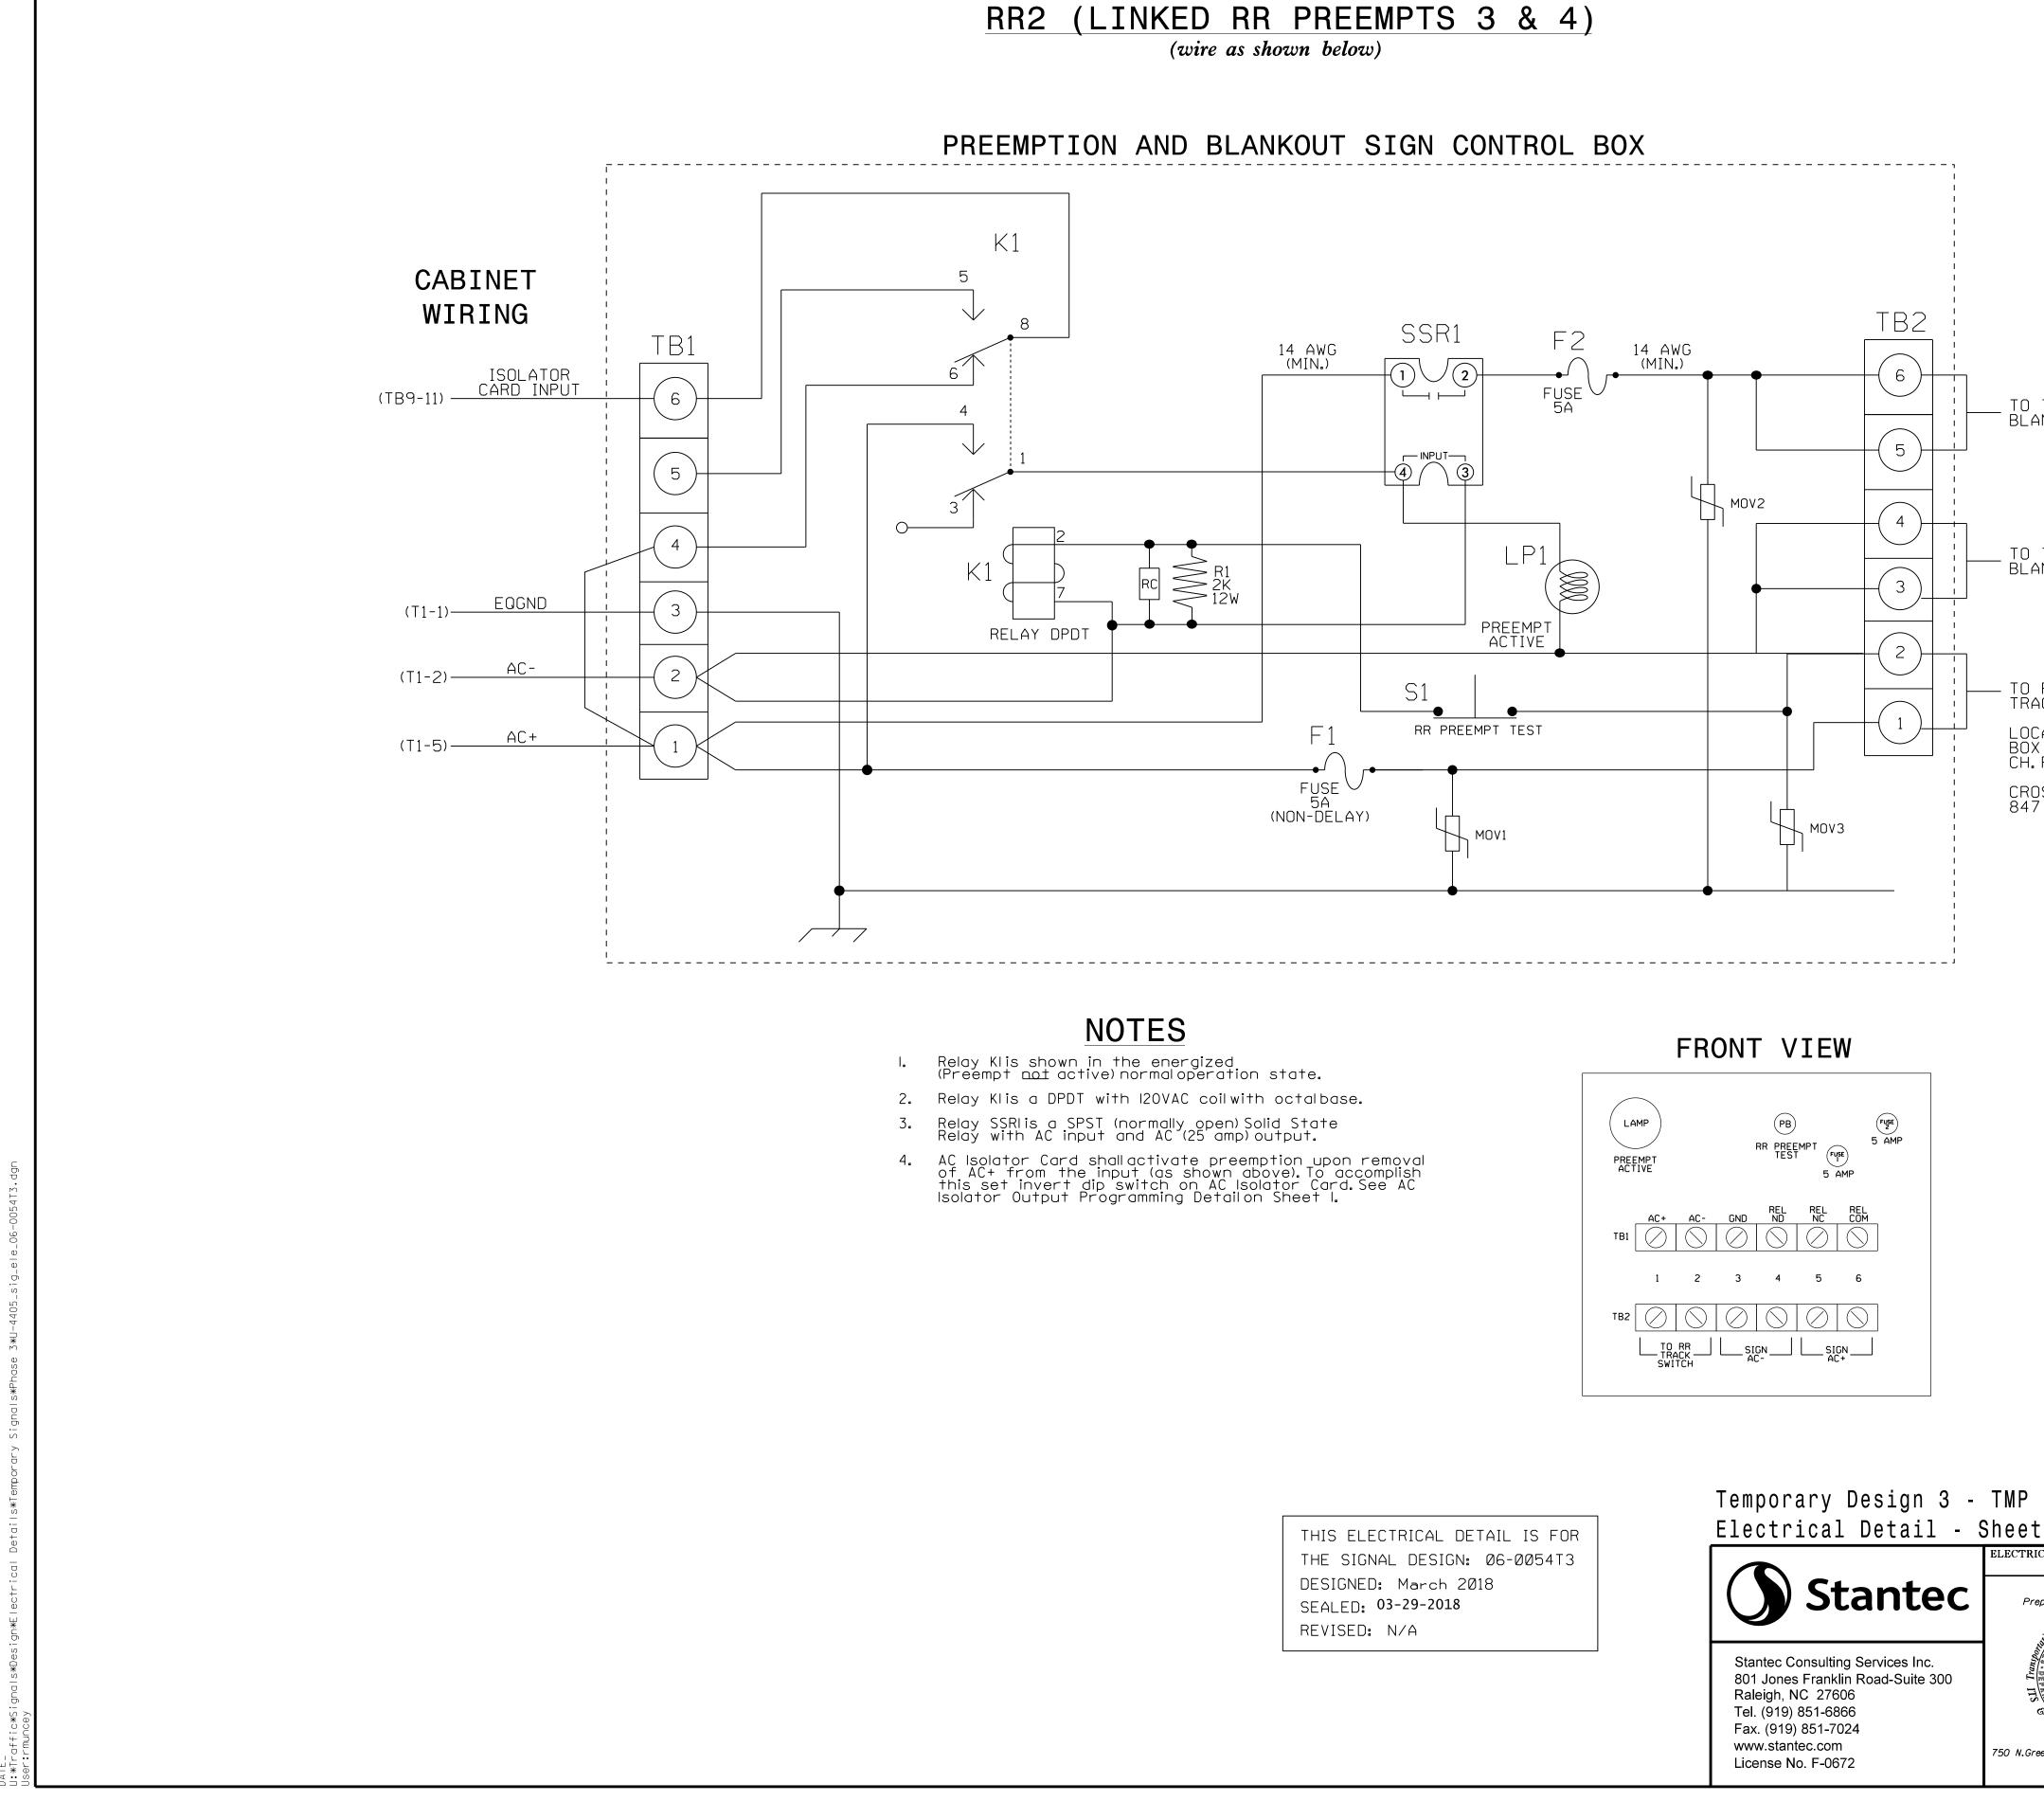

## RAILROAD PREEMPTION WIRING DETAIL FOR

|                                                                                                                                                                                   | PROJECT REFERENCE NO.                | SHEET NO.         |
|-----------------------------------------------------------------------------------------------------------------------------------------------------------------------------------|--------------------------------------|-------------------|
|                                                                                                                                                                                   | U - 4405                             | SIG-68.3          |
|                                                                                                                                                                                   |                                      |                   |
|                                                                                                                                                                                   |                                      |                   |
|                                                                                                                                                                                   |                                      |                   |
|                                                                                                                                                                                   |                                      |                   |
|                                                                                                                                                                                   |                                      |                   |
|                                                                                                                                                                                   |                                      |                   |
|                                                                                                                                                                                   |                                      |                   |
|                                                                                                                                                                                   |                                      |                   |
|                                                                                                                                                                                   |                                      |                   |
|                                                                                                                                                                                   |                                      |                   |
|                                                                                                                                                                                   |                                      |                   |
|                                                                                                                                                                                   |                                      |                   |
|                                                                                                                                                                                   |                                      |                   |
|                                                                                                                                                                                   |                                      |                   |
|                                                                                                                                                                                   |                                      |                   |
|                                                                                                                                                                                   |                                      |                   |
| TB2-6 ON RR1 PREEMPTION AND<br>ANKOUT SIGN CONTROL BOX                                                                                                                            |                                      |                   |
|                                                                                                                                                                                   |                                      |                   |
|                                                                                                                                                                                   |                                      |                   |
|                                                                                                                                                                                   |                                      |                   |
|                                                                                                                                                                                   |                                      |                   |
| TB2-4 ON RR1 PREEMPTION AND                                                                                                                                                       |                                      |                   |
| NKOUT SIGN CONTROL BOX                                                                                                                                                            |                                      |                   |
|                                                                                                                                                                                   |                                      |                   |
|                                                                                                                                                                                   |                                      |                   |
|                                                                                                                                                                                   |                                      |                   |
| RAILROAD<br>ACK SWITCH                                                                                                                                                            |                                      |                   |
| CATED IN RR                                                                                                                                                                       |                                      |                   |
| ROAD CROSSING                                                                                                                                                                     |                                      |                   |
| DSSING NO.                                                                                                                                                                        |                                      |                   |
| 200B                                                                                                                                                                              |                                      |                   |
|                                                                                                                                                                                   |                                      |                   |
|                                                                                                                                                                                   |                                      |                   |
|                                                                                                                                                                                   |                                      |                   |
|                                                                                                                                                                                   |                                      |                   |
|                                                                                                                                                                                   |                                      |                   |
|                                                                                                                                                                                   |                                      |                   |
|                                                                                                                                                                                   |                                      |                   |
|                                                                                                                                                                                   |                                      |                   |
|                                                                                                                                                                                   |                                      |                   |
|                                                                                                                                                                                   |                                      |                   |
|                                                                                                                                                                                   |                                      |                   |
|                                                                                                                                                                                   |                                      |                   |
|                                                                                                                                                                                   |                                      |                   |
|                                                                                                                                                                                   |                                      |                   |
|                                                                                                                                                                                   |                                      |                   |
|                                                                                                                                                                                   |                                      |                   |
|                                                                                                                                                                                   |                                      |                   |
|                                                                                                                                                                                   |                                      |                   |
|                                                                                                                                                                                   |                                      |                   |
|                                                                                                                                                                                   |                                      |                   |
|                                                                                                                                                                                   |                                      |                   |
|                                                                                                                                                                                   |                                      |                   |
|                                                                                                                                                                                   |                                      |                   |
| Phase III                                                                                                                                                                         |                                      |                   |
|                                                                                                                                                                                   | DOCUMENT NOT CONSIDER                |                   |
| CAL AND PROGRAMMING US 401 BUSINESS (Raeford Roa                                                                                                                                  | JNLESS ALL SIGNATURES C<br>A () SEAL | OMPLETED          |
| DETAILS FOR:                                                                                                                                                                      |                                      | <u>.</u>          |
| epared in the Offices of:<br>A C McPherson Church Road/                                                                                                                           | LING REESSIO                         |                   |
| Werner Son Onaron Houdy<br>Owen Drive                                                                                                                                             |                                      |                   |
| Division 6 Cumberland County Fayette                                                                                                                                              | ville<br>N SEAL<br>045933            |                   |
| Abbility and<br>McPherson Church Road/<br>Owen Drive<br>Division 6 Cumberland County Fayette<br>PLAN DATE: March 2018 REVIEWED BY: L Overr<br>PREPARED BY: G B Spell REVIEWED BY: | DATE DocuSigned by LE .              | R R               |
| CE TREMARK PREPARED BY: G B Spell REVIEWED BY:   CE TREMARK TREMARK INIT. INIT. INIT.                                                                                             |                                      | 015.11            |
| REVISIONS INIT.                                                                                                                                                                   | 96363FERIA9FERE                      | 3/29/2018         |
|                                                                                                                                                                                   |                                      | DATE<br>06-0054T3 |
|                                                                                                                                                                                   |                                      |                   |