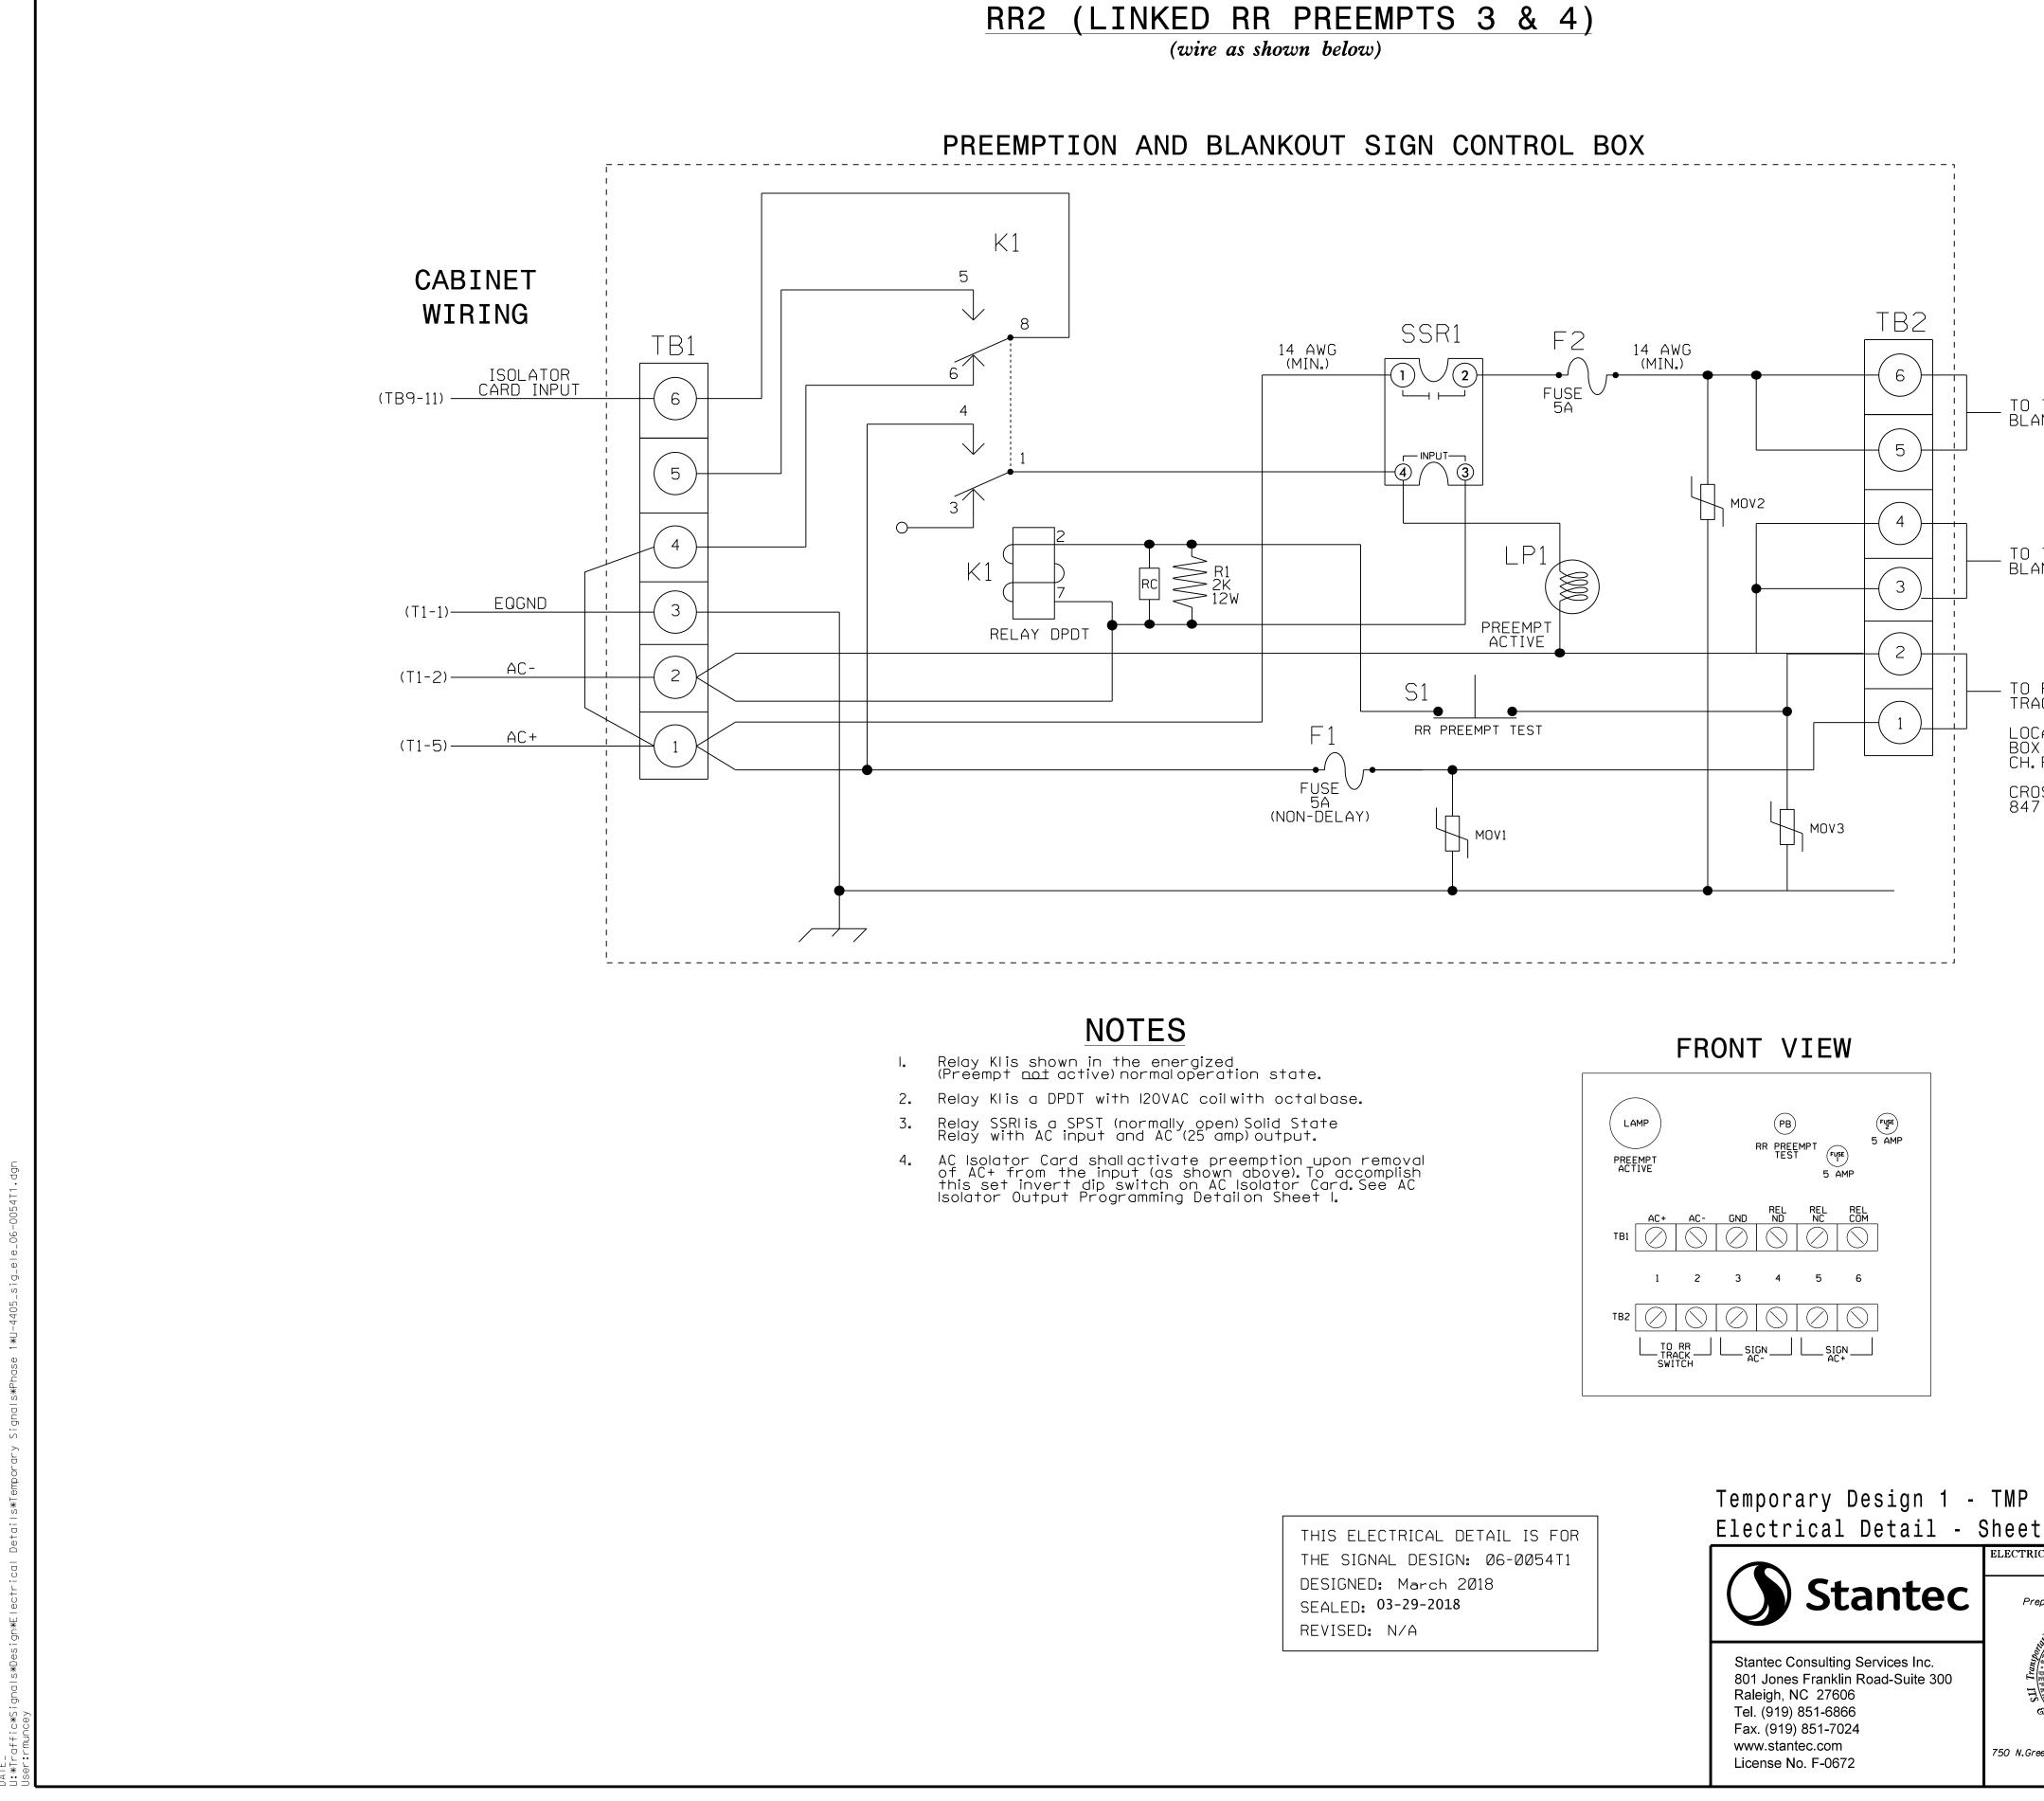

## RAILROAD PREEMPTION WIRING DETAIL FOR

|                                                                                                                                                                                          | U-4405                                                         | SHEET NO. |
|------------------------------------------------------------------------------------------------------------------------------------------------------------------------------------------|----------------------------------------------------------------|-----------|
|                                                                                                                                                                                          |                                                                |           |
|                                                                                                                                                                                          |                                                                |           |
|                                                                                                                                                                                          |                                                                |           |
|                                                                                                                                                                                          |                                                                |           |
|                                                                                                                                                                                          |                                                                |           |
|                                                                                                                                                                                          |                                                                |           |
|                                                                                                                                                                                          |                                                                |           |
|                                                                                                                                                                                          |                                                                |           |
|                                                                                                                                                                                          |                                                                |           |
|                                                                                                                                                                                          |                                                                |           |
| TB2-6 ON RR1 PREEMPTION AND<br>ANKOUT SIGN CONTROL BOX                                                                                                                                   |                                                                |           |
|                                                                                                                                                                                          |                                                                |           |
|                                                                                                                                                                                          |                                                                |           |
| TB2-4 ON RR1 PREEMPTION AND<br>ANKOUT SIGN CONTROL BOX                                                                                                                                   |                                                                |           |
|                                                                                                                                                                                          |                                                                |           |
|                                                                                                                                                                                          |                                                                |           |
| RAILROAD<br>ACK SWITCH                                                                                                                                                                   |                                                                |           |
| CATED IN RR<br>( FOR MCPHERSON<br>ROAD CROSSING                                                                                                                                          |                                                                |           |
| DSSING NO.<br>7 2008                                                                                                                                                                     |                                                                |           |
|                                                                                                                                                                                          |                                                                |           |
|                                                                                                                                                                                          |                                                                |           |
|                                                                                                                                                                                          |                                                                |           |
|                                                                                                                                                                                          |                                                                |           |
|                                                                                                                                                                                          |                                                                |           |
|                                                                                                                                                                                          |                                                                |           |
|                                                                                                                                                                                          |                                                                |           |
|                                                                                                                                                                                          |                                                                |           |
|                                                                                                                                                                                          |                                                                |           |
|                                                                                                                                                                                          |                                                                |           |
|                                                                                                                                                                                          |                                                                |           |
|                                                                                                                                                                                          |                                                                |           |
|                                                                                                                                                                                          |                                                                |           |
|                                                                                                                                                                                          |                                                                |           |
| Phaca I                                                                                                                                                                                  |                                                                |           |
| Phase I<br>3 of 5                                                                                                                                                                        | DOCUMENT NOT CONSIDE                                           |           |
| CAL AND PROGRAMMING US 401 BUSINESS (Raeford Road                                                                                                                                        | ad) SEAL                                                       |           |
| McPherson Church Road/                                                                                                                                                                   | THE CAR                                                        | NA. 1     |
| And the offices of:<br>McPherson Church Road/<br>Owen Drive<br>Division 6 Cumberland County Fayette<br>PLAN DATE: March 2018 REVIEWED BY: L Overr<br>PREPARED BY: G B Spell REVIEWED BY: |                                                                |           |
|                                                                                                                                                                                          | Ville<br>DATE<br>DATE<br>DATE<br>Ville<br>DATE<br>DATE<br>DATE | OVERNIN   |
| eenfield Pkwy, Garner, NC 27529                                                                                                                                                          |                                                                | DATE      |
|                                                                                                                                                                                          | SIG. INVENTORY NO.                                             | 06-0054TI |