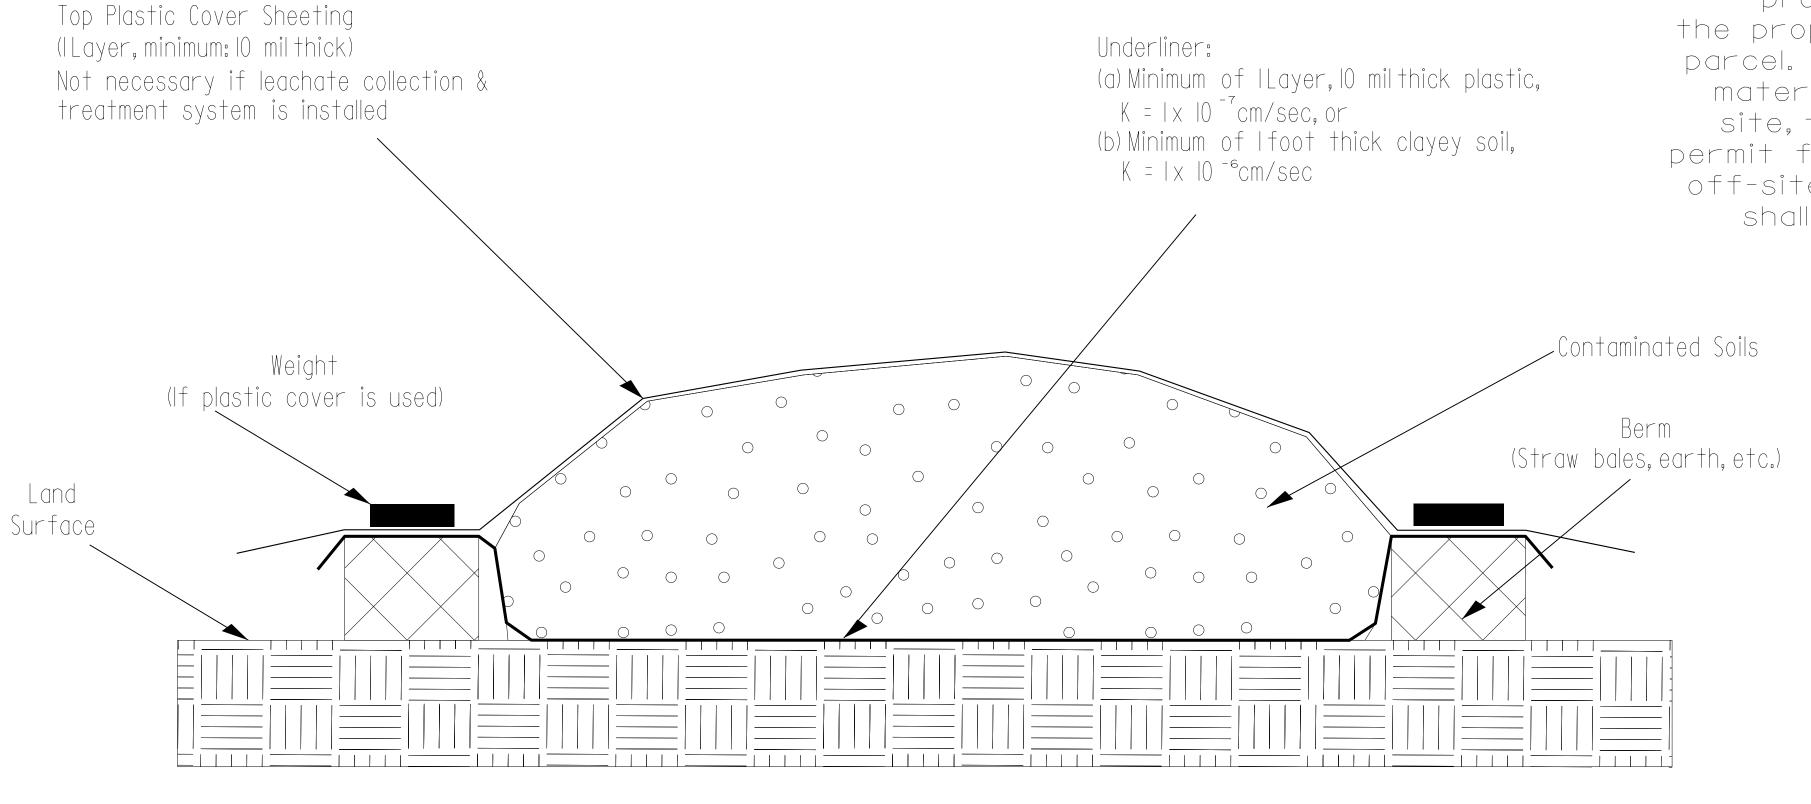

| PROJECT REFERE                                            | ENCE NO   | ).   SHEET |
|-----------------------------------------------------------|-----------|------------|
| U-4405                                                    | 5         | 2H-1       |
| GEOENVIRONMENTAL<br>ENGINEER                              | ENG       | INEER      |
| SEAL<br>31499<br>Docusigned by:<br>Cyrus Parker 3/12/2018 |           |            |
| C96492AF5E824DF                                           | CICNATURE | DATE       |

## Detailfor Temporary Containment of Contaminated Soil

Cross-Section View









## GEOTECHNICAL ENGINEERING UNIT

☐ EASTERN REGIONAL OFFICE☐ WESTERN REGIONAL OFFICE

X CONTRACT OFFICE

STATE OF NORTH CAROLINA
DEPARTMENT OF TRANSPORTATION
RALEIGH

## STOCKPILE CONTAINMENT DETAIL

| REVISIONS |    |      |     |    |      |  |
|-----------|----|------|-----|----|------|--|
|           | BY | DATE | NO. | BY | DATE |  |
|           |    |      | 3   |    |      |  |
|           |    |      | 4   |    |      |  |

PREPARED BY: DATE:

REVIEWED BY: DATE: