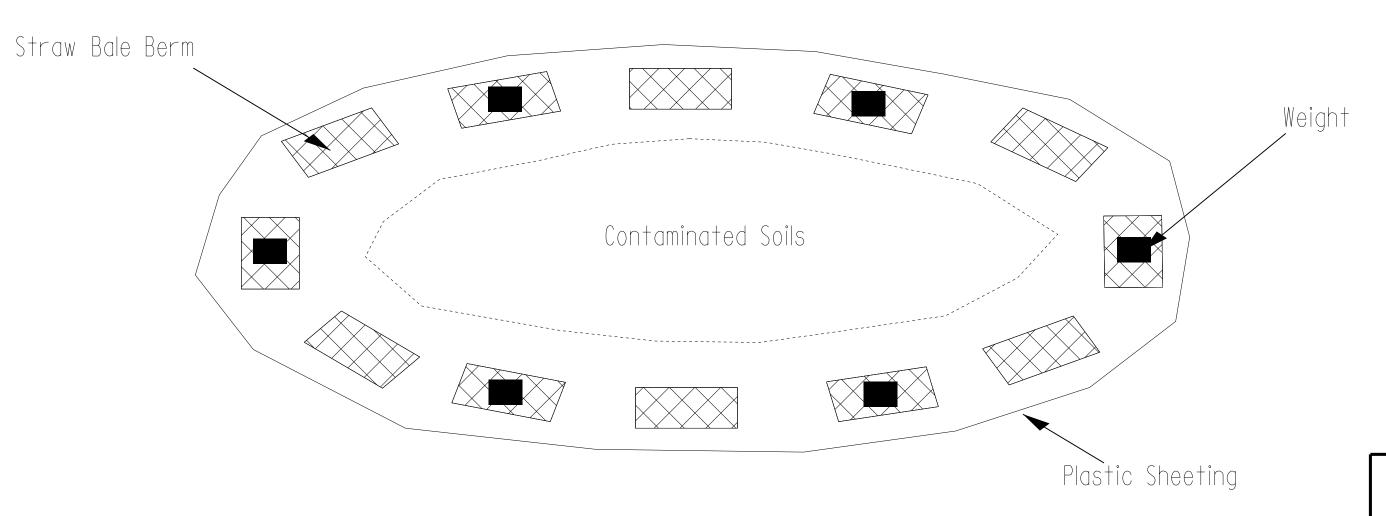

## STOCKPILE CONTAINMENT DETAIL

| REVISIONS |    |      |     |    |      |  |
|-----------|----|------|-----|----|------|--|
|           | BY | DATE | NO. | BY | DATE |  |
|           |    |      | 3   |    |      |  |
|           |    |      | 4   |    |      |  |