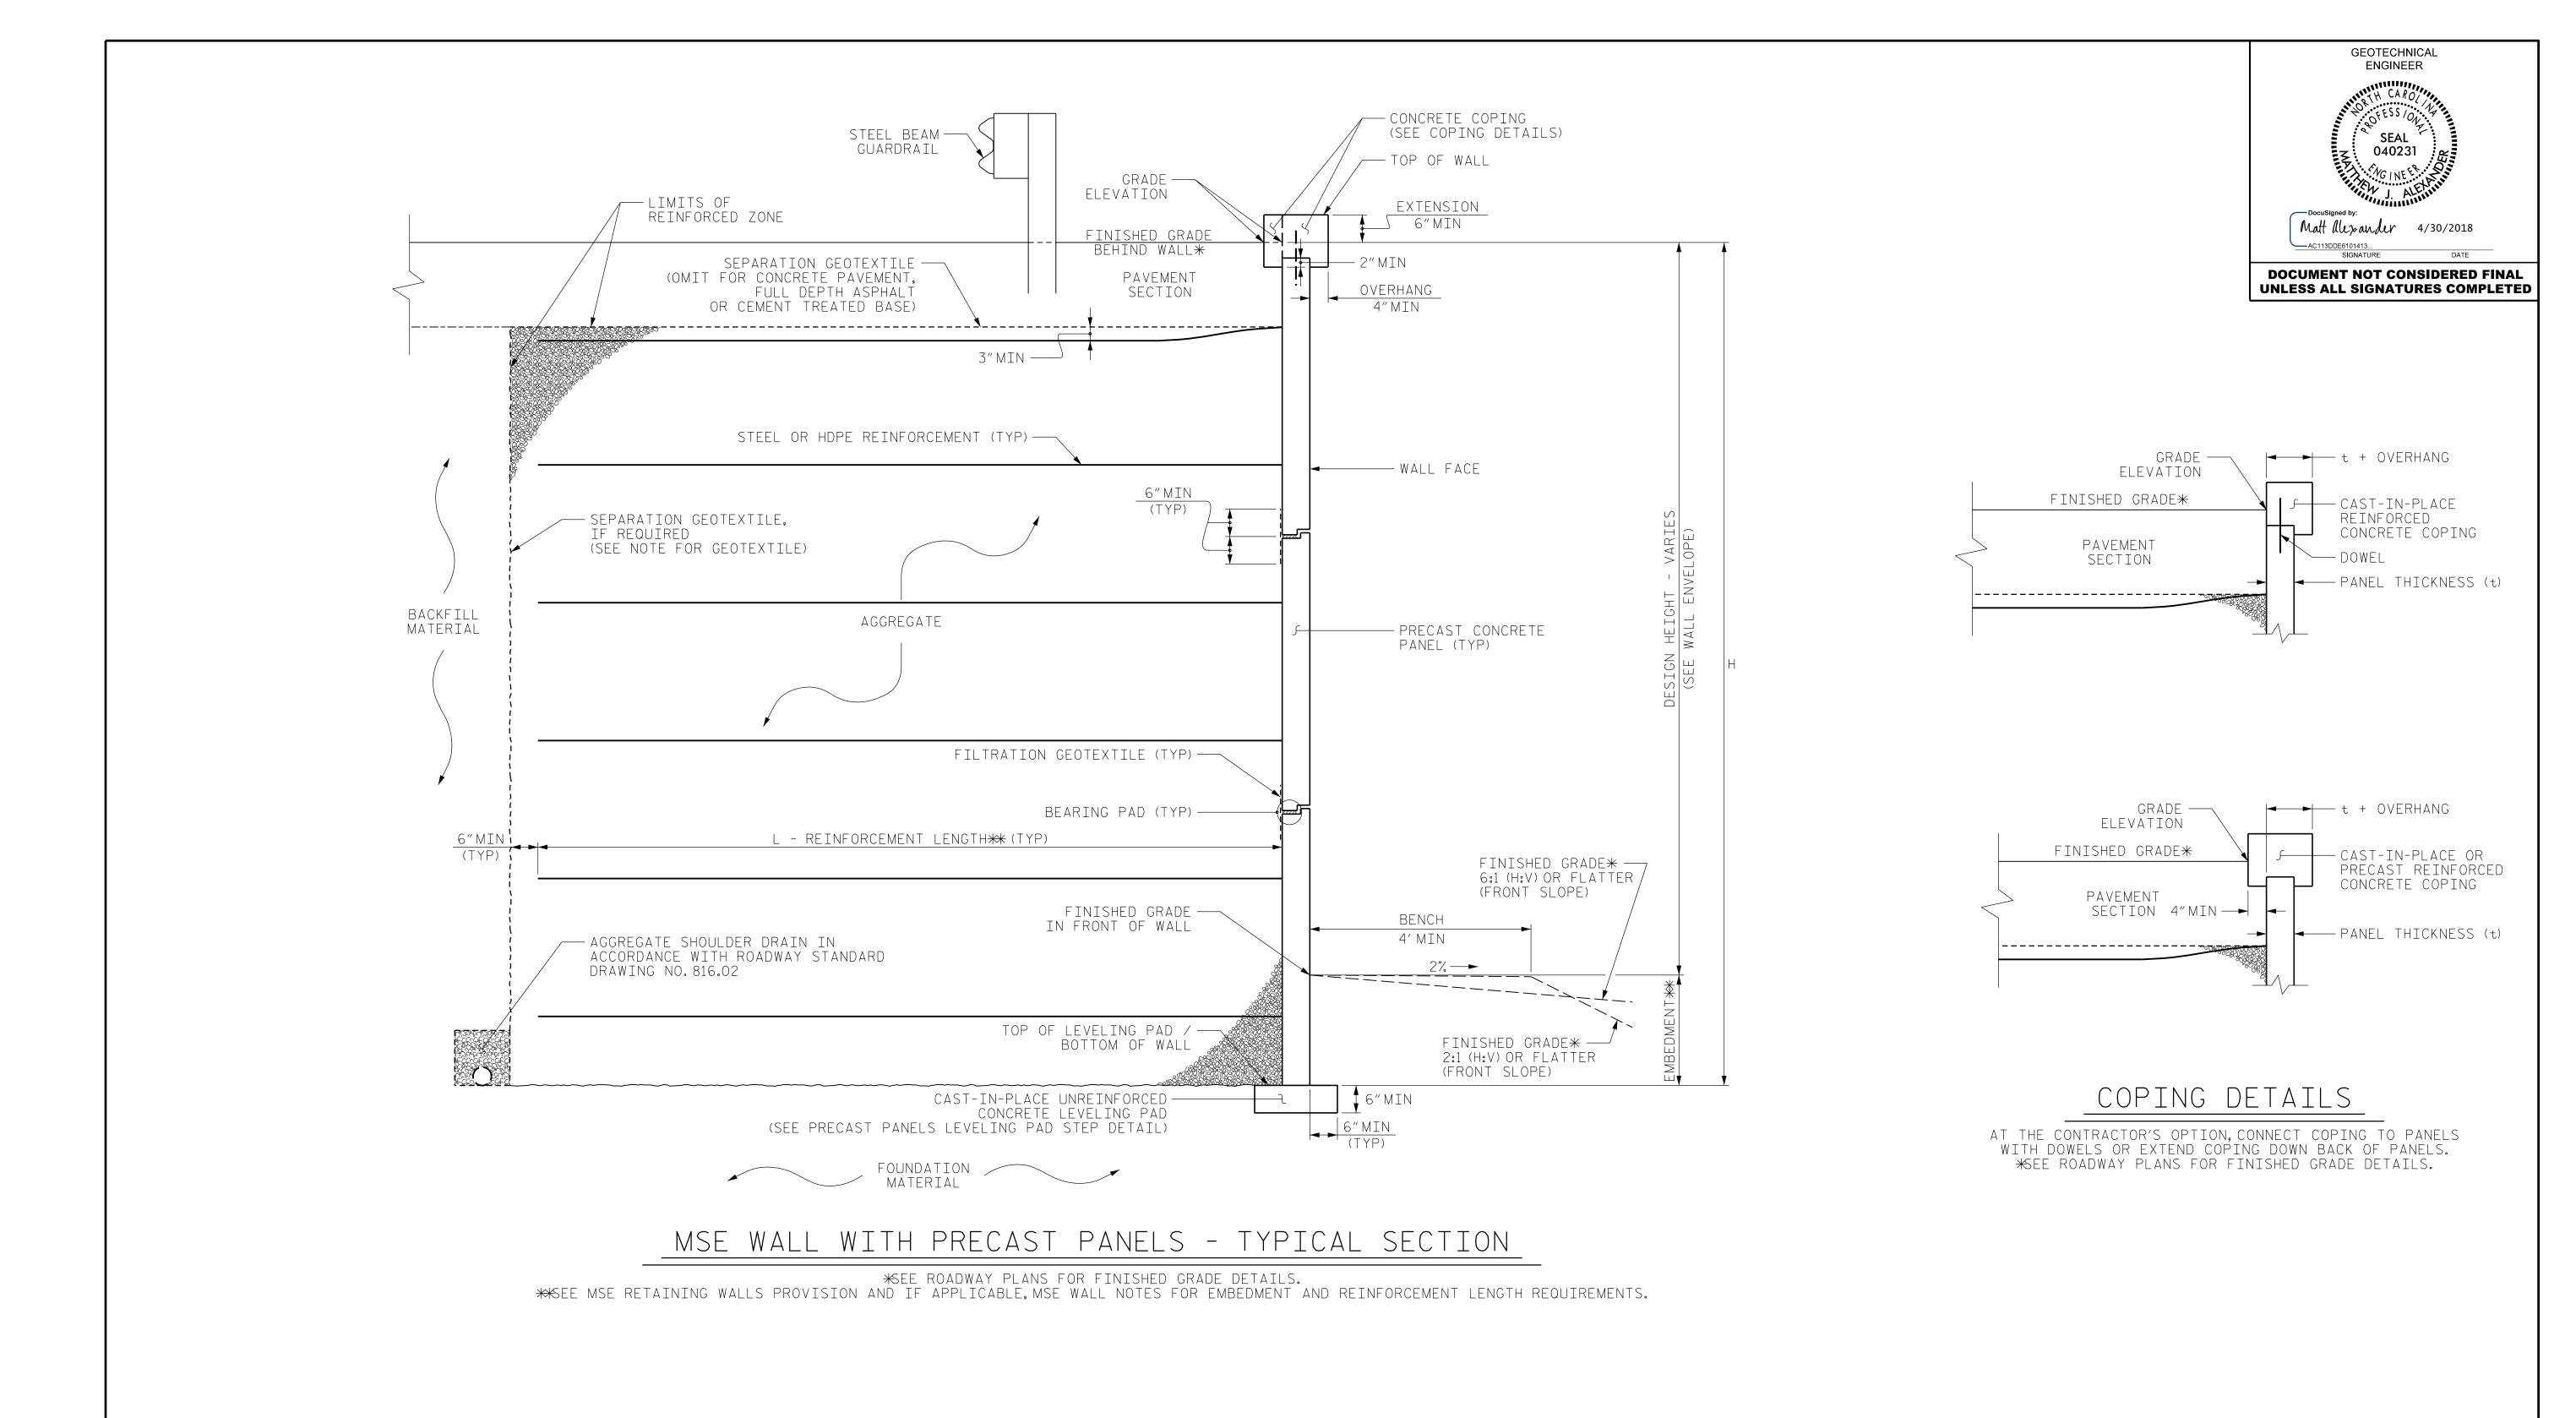

PROJECT NO.: 39049.1.1 (U-4405)

CUMBERLAND COUNTY

STATION: MSE RETAINING WALLS NO. 1 & 2

SHEET 5 OF 7

MSE RETAINING WALLS NO. 1 AND 2 TYPICAL SECTION WITH STEEL BEAM GUARDRAIL

**REVISIONS** SHEET NO. DATE NO. DATE 3 |