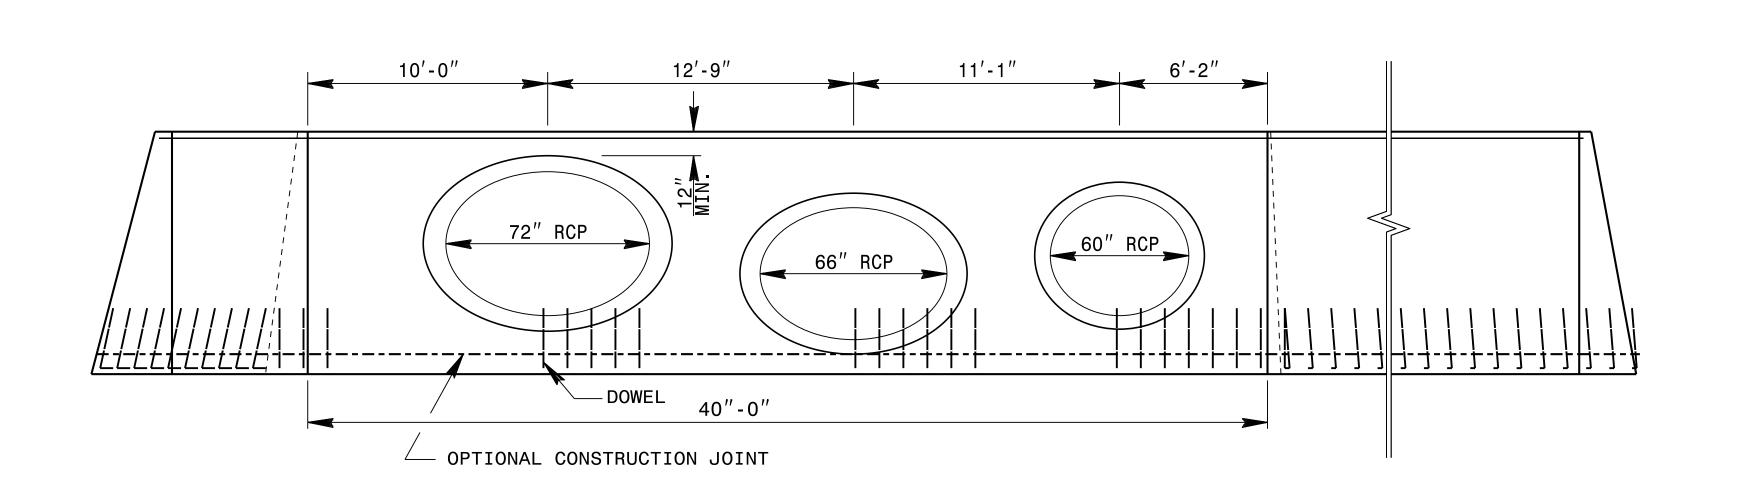

## 'A' SECTION

GENERAL NOTES:

-CHAMFER ALL CORNERS 1".

-USE FORMS TO CONSTRUCT THE BOTTOM SLAB.

-WHEN THE CONTRACTOR ELECTS TO USE A CONSTRUCTION JOINT AT THE BOTTOM OF THE PIPE, PLACE BAR 'X' DOWELS IN THE BASE AS SHOWN ON PLANS. SPACING OF BARS IS TO BE APPROXIMATELY 12" CENTERS UNLESS OTHERWISE DIRECTED BY THE ENGINEER.

-WHEN THE CONTRACTOR ELECTS TO USE A CONSTRUCTION JOINT AT THE BOTTOM OF THE PIPE AND POUR THE BASE SEPARATELY THE POUR SHALL BE LEFT ROUGH.

-REINFORCING STEEL TO BE CUT, BENT OR RELOCATED AS DIRECTED BY THE ENGINEER.

-FINAL LOCATION OF PIPES TO BE DETERMINED BY THE ENGINEER.

-SEE SPECIAL DETAIL FOR FENCE INSTALLATION IF REQUIRED BY THE ENGINEER.

-USE CLASS "B" CONCRETE.

## ELEVATION

| BILL OF MATERIALS         |        |      |        |        |  |
|---------------------------|--------|------|--------|--------|--|
| BAR                       | QTY    | SIZE | LENGTH | WEIGHT |  |
| Α                         | 6      | #6   | 15"-0" | 120    |  |
| В                         | 2      | #6   | 8'-0"  | 90     |  |
| С                         | 2      | #6   | 23'-0" | 90     |  |
| X                         | 63     | #4   | 3'-6"  | 147    |  |
|                           |        |      |        |        |  |
| TOTAL REINF. STEEL (1bs.) |        |      |        | 447    |  |
| TOTAL CONC. CU. YDS.      |        |      |        | 120.3  |  |
| PIPE                      | DEDUCT | 23.0 |        |        |  |