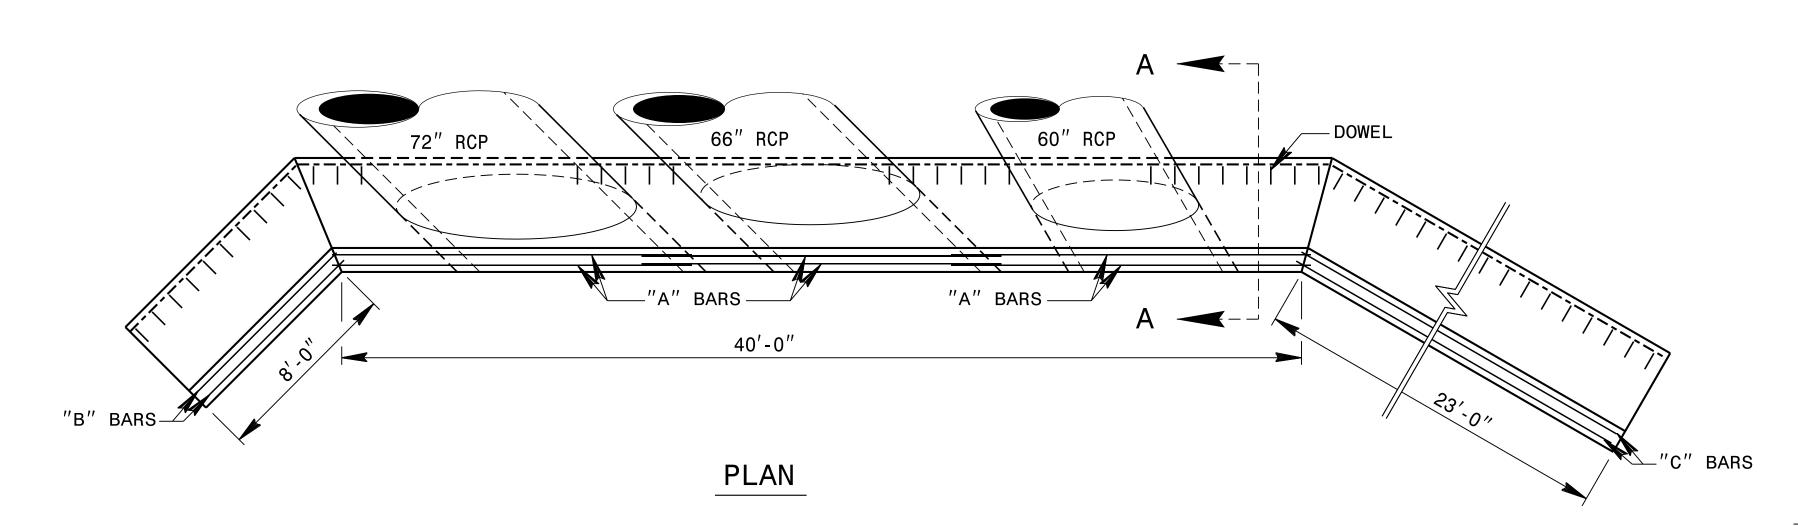

## 'A' SECTION

GENERAL NOTES:

-CHAMFER ALL CORNERS 1".

-USE FORMS TO CONSTRUCT THE BOTTOM SLAB.

-WHEN THE CONTRACTOR ELECTS TO USE A CONSTRUCTION JOINT AT THE BOTTOM OF THE PIPE, PLACE BAR 'X' DOWELS IN THE BASE AS SHOWN ON PLANS. SPACING OF BARS IS TO BE APPROXIMATELY 12" CENTERS UNLESS OTHERWISE DIRECTED BY THE ENGINEER.

-WHEN THE CONTRACTOR ELECTS TO USE A CONSTRUCTION JOINT AT THE BOTTOM OF THE PIPE AND POUR THE BASE SEPARATELY THE POUR SHALL BE LEFT ROUGH.

-REINFORCING STEEL TO BE CUT, BENT OR RELOCATED AS DIRECTED BY THE ENGINEER.

-FINAL LOCATION OF PIPES TO BE DETERMINED BY THE ENGINEER.

-SEE SPECIAL DETAIL FOR FENCE INSTALLATION IF REQUIRED BY THE ENGINEER.

-USE CLASS "B" CONCRETE.

## ELEVATION

| BILL OF MATERIALS         |        |      |        |        |  |
|---------------------------|--------|------|--------|--------|--|
| BAR                       | QTY    | SIZE | LENGTH | WEIGHT |  |
| Α                         | 6      | #6   | 15"-0" | 120    |  |
| В                         | 2      | #6   | 8'-0"  | 90     |  |
| С                         | 2      | #6   | 23'-0" | 90     |  |
| X                         | 63     | #4   | 3'-6"  | 147    |  |
|                           |        |      |        |        |  |
| TOTAL REINF. STEEL (1bs.) |        |      |        | 447    |  |
| TOTAL CONC. CU. YDS.      |        |      |        | 120.3  |  |
| PIPE                      | DEDUCT | 23.0 |        |        |  |