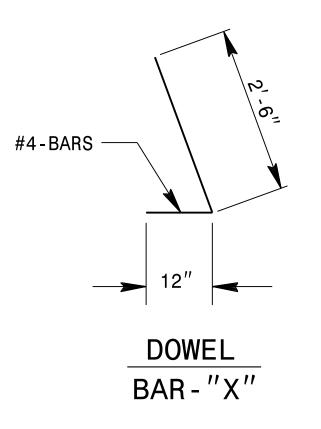

## 'A' SECTION

GENERAL NOTES:

-CHAMFER ALL CORNERS 1".

-USE FORMS TO CONSTRUCT THE BOTTOM SLAB.

-WHEN THE CONTRACTOR ELECTS TO USE A CONSTRUCTION JOINT AT THE BOTTOM OF THE PIPE, PLACE BAR 'X' DOWELS IN THE BASE AS SHOWN ON PLANS. SPACING OF BARS IS TO BE APPROXIMATELY 12" CENTERS UNLESS OTHERWISE DIRECTED BY THE ENGINEER.

## ELEVATION

| BILL OF MATERIALS         |        |      |        |        |  |
|---------------------------|--------|------|--------|--------|--|
| BAR                       | QTY    | SIZE | LENGTH | WEIGHT |  |
| Α                         | 6      | #6   | 15"-0" | 120    |  |
| В                         | 2      | #6   | 8'-0"  | 90     |  |
| С                         | 2      | #6   | 23'-0" | 90     |  |
| X                         | 63     | #4   | 3'-6"  | 147    |  |
|                           |        |      |        |        |  |
| TOTAL REINF. STEEL (1bs.) |        |      |        | 447    |  |
| TOTAL CONC. CU. YDS.      |        |      |        | 120.3  |  |
| PIPE                      | DEDUCT | 23.0 |        |        |  |