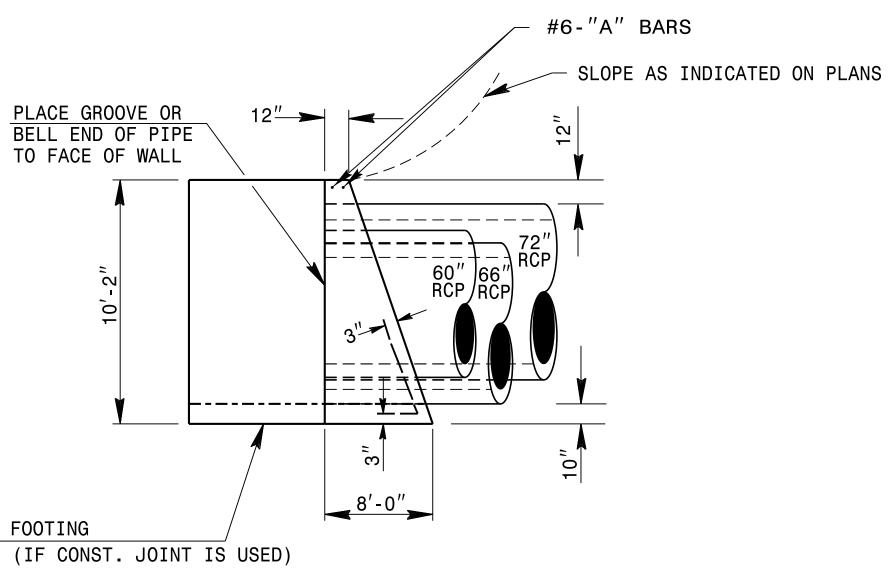

## 'A' SECTION

GENERAL NOTES:

-CHAMFER ALL CORNERS 1".

-USE FORMS TO CONSTRUCT THE BOTTOM SLAB.

-WHEN THE CONTRACTOR ELECTS TO USE A CONSTRUCTION JOINT AT THE BOTTOM OF THE PIPE, PLACE BAR 'X' DOWELS IN THE BASE AS SHOWN ON PLANS. SPACING OF BARS IS TO BE APPROXIMATELY 12" CENTERS UNLESS OTHERWISE DIRECTED BY THE ENGINEER.

-WHEN THE CONTRACTOR ELECTS TO USE A CONSTRUCTION JOINT AT THE BOTTOM OF THE PIPE AND POUR THE BASE SEPARATELY THE POUR SHALL BE LEFT ROUGH.

-REINFORCING STEEL TO BE CUT, BENT OR RELOCATED AS DIRECTED BY THE ENGINEER.

-FINAL LOCATION OF PIPES TO BE DETERMINED BY THE ENGINEER.

-SEE SPECIAL DETAIL FOR FENCE INSTALLATION IF REQUIRED BY THE ENGINEER.

-USE CLASS "B" CONCRETE.