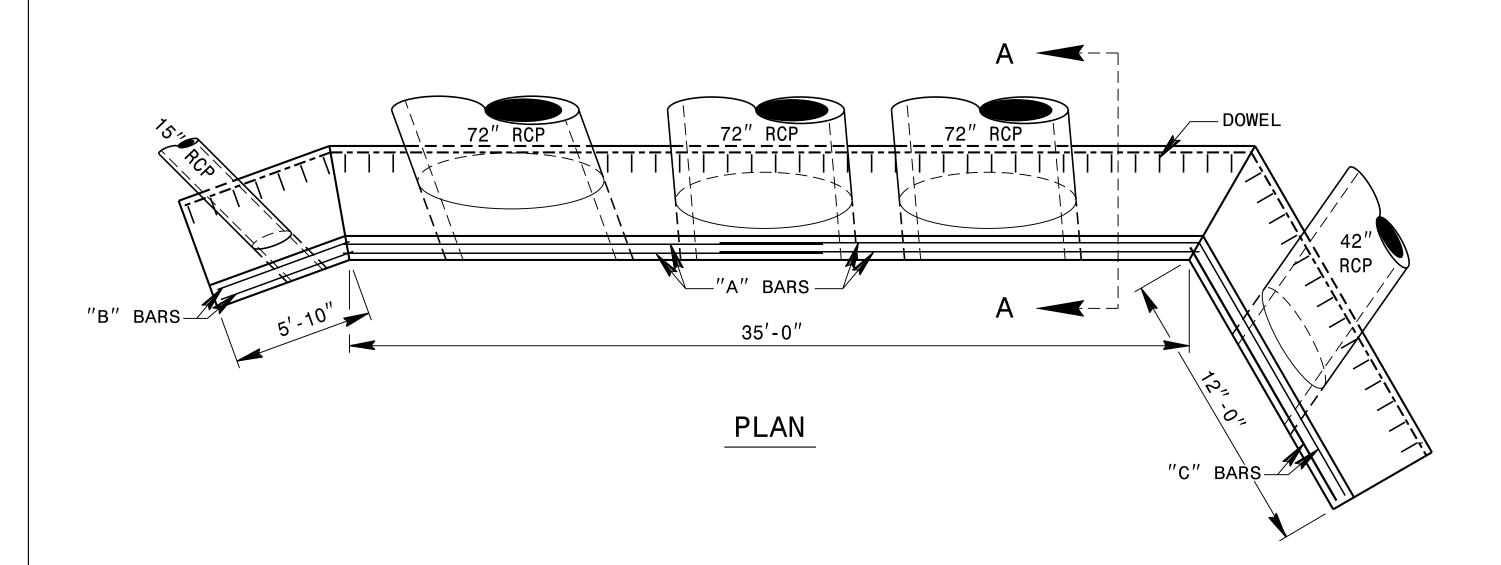

PROJECT REFERENCE NO. SHEET NO. U-4405 2C-10

\* NOT TO SCALE

## **ELEVATION**

## 'A' SECTION

GENERAL NOTES:

-CHAMFER ALL CORNERS 1".

-USE FORMS TO CONSTRUCT THE BOTTOM SLAB.

-WHEN THE CONTRACTOR ELECTS TO USE A CONSTRUCTION JOINT AT THE BOTTOM OF THE PIPE, PLACE BAR 'X' DOWELS IN THE BASE AS SHOWN ON PLANS. SPACING OF BARS IS TO BE APPROXIMATELY 12" CENTERS UNLESS OTHERWISE DIRECTED BY THE ENGINEER.

-WHEN THE CONTRACTOR ELECTS TO USE A CONSTRUCTION JOINT AT THE BOTTOM OF THE PIPE AND POUR THE BASE SEPARATELY THE POUR SHALL BE LEFT ROUGH.

-REINFORCING STEEL TO BE CUT, BENT OR RELOCATED AS DIRECTED BY THE ENGINEER.

-FINAL LOCATION OF PIPES TO BE DETERMINED BY THE ENGINEER.

-SEE SPECIAL DETAIL FOR FENCE INSTALLATION IF REQUIRED BY THE ENGINEER.

-USE CLASS "B" CONCRETE.

| BI                        | LL    | MATER | RIALS  |        |
|---------------------------|-------|-------|--------|--------|
| BAR                       | QTY   | SIZE  | LENGTH | WEIGHT |
| Α                         | 4     | #6    | 20"-0" | 120    |
| В                         | 2     | #6    | 5'-10" | 18     |
| С                         | 2     | #6    | 12'-2" | 37     |
| Х                         | 51    | #4    | 3'-6"  | 119    |
|                           |       |       |        |        |
| TOTAL REINF. STEEL (lbs.) |       |       |        | 294    |
| TOTAL                     | 116.4 |       |        |        |
| PIPE                      | 15.6  |       |        |        |

DOCUMENT NOT CONSIDERED FINAL UNLESS ALL SIGNATURES COMPLETED

CONTRACTS STANDARDS

CONTRACTS STANDARDS AND DEVELOPMENT UNIT Office 919-707-6950 FAX 919-250-4119

CONCRETE ENDWALL FOR 3 - 72"RCP, W/ PIPES IN WINGWALLS

| ORIGINAL BY:_ | K KEMPF           | DATE:     | 04-25-18 |  |
|---------------|-------------------|-----------|----------|--|
| MODIFIED BY:  |                   | DATE:     |          |  |
| CHECKED BY:   |                   | DATE:     |          |  |
| FILE SPEC.:   | kkempf\english\U4 | 405 endwa | alls.dgn |  |