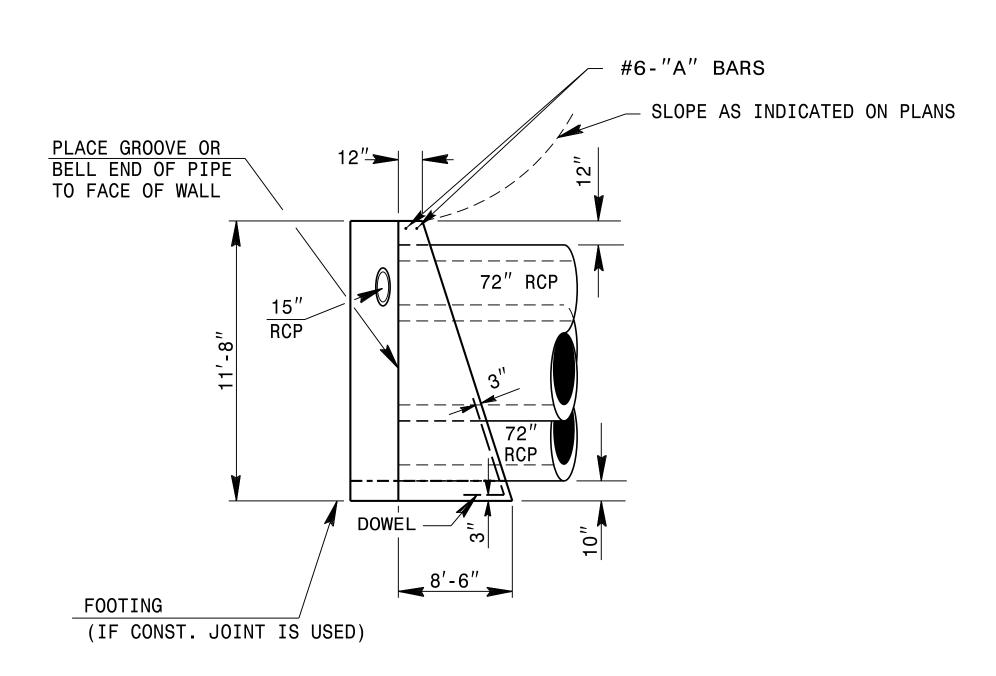

## 'A' SECTION

GENERAL NOTES:

-CHAMFER ALL CORNERS 1".

-USE FORMS TO CONSTRUCT THE BOTTOM SLAB.

-WHEN THE CONTRACTOR ELECTS TO USE A CONSTRUCTION JOINT AT THE BOTTOM OF THE PIPE, PLACE BAR 'X' DOWELS IN THE BASE AS SHOWN ON PLANS. SPACING OF BARS IS TO BE APPROXIMATELY 12" CENTERS UNLESS OTHERWISE DIRECTED BY THE ENGINEER.

-WHEN THE CONTRACTOR ELECTS TO USE A CONSTRUCTION JOINT AT THE BOTTOM OF THE PIPE AND POUR THE BASE SEPARATELY THE POUR SHALL BE LEFT ROUGH.

-REINFORCING STEEL TO BE CUT, BENT OR RELOCATED AS DIRECTED BY THE ENGINEER.

-FINAL LOCATION OF PIPES TO BE DETERMINED BY THE ENGINEER.

-SEE SPECIAL DETAIL FOR FENCE INSTALLATION IF REQUIRED BY THE ENGINEER.

-USE CLASS "B" CONCRETE.

| BI                        | LL    | MATER | RIALS  |        |
|---------------------------|-------|-------|--------|--------|
| BAR                       | QTY   | SIZE  | LENGTH | WEIGHT |
| Α                         | 4     | #6    | 20"-0" | 120    |
| В                         | 2     | #6    | 5'-10" | 18     |
| С                         | 2     | #6    | 12'-2" | 37     |
| Х                         | 51    | #4    | 3'-6"  | 119    |
|                           |       |       |        |        |
| TOTAL REINF. STEEL (lbs.) |       |       |        | 294    |
| TOTAL                     | 116.4 |       |        |        |
| PIPE                      | 15.6  |       |        |        |