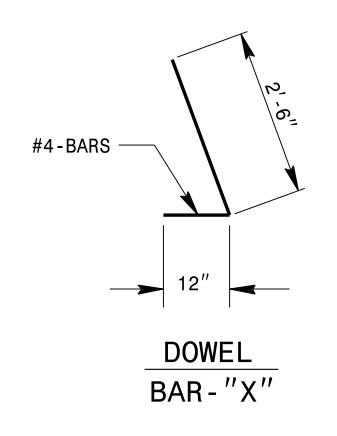

## 'A' SECTION

GENERAL NOTES:

-CHAMFER ALL CORNERS 1".

-USE FORMS TO CONSTRUCT THE BOTTOM SLAB.

-WHEN THE CONTRACTOR ELECTS TO USE A CONSTRUCTION JOINT AT THE BOTTOM OF THE PIPE, PLACE BAR 'X' DOWELS IN THE BASE AS SHOWN ON PLANS. SPACING OF BARS IS TO BE APPROXIMATELY 12" CENTERS UNLESS OTHERWISE DIRECTED BY THE ENGINEER.

-WHEN THE CONTRACTOR ELECTS TO USE A CONSTRUCTION JOINT AT THE BOTTOM OF THE PIPE AND POUR THE BASE SEPARATELY THE POUR SHALL BE LEFT ROUGH.

-REINFORCING STEEL TO BE CUT, BENT OR RELOCATED AS DIRECTED BY THE ENGINEER.