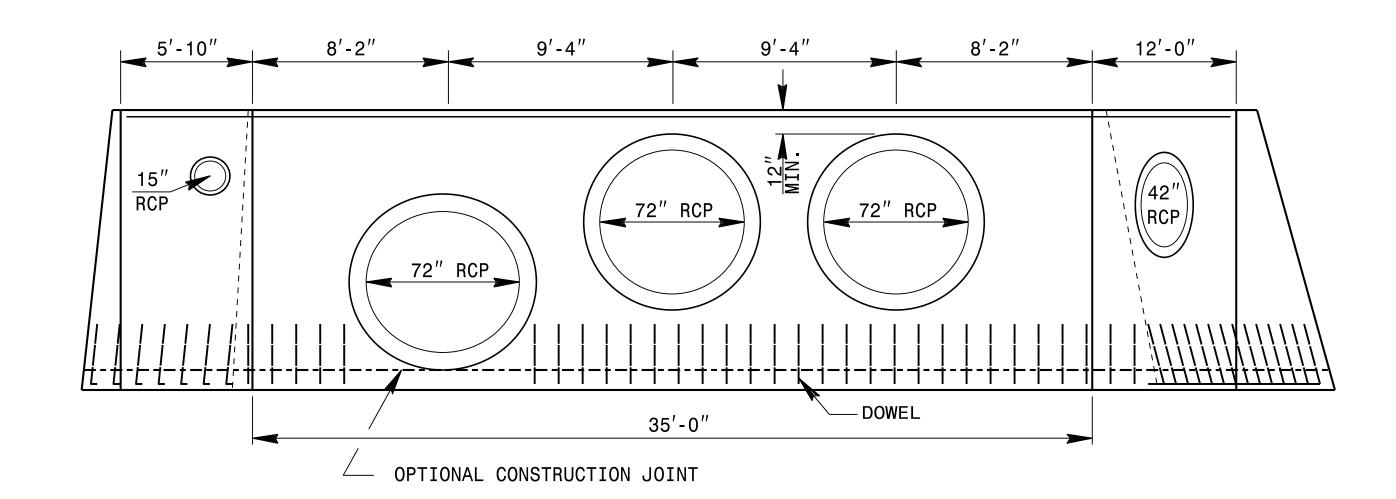

PROJECT REFERENCE NO. SHEET NO. U-4405 2C-10

\* NOT TO SCALE

## **ELEVATION**

## 'A' SECTION

GENERAL NOTES:

-CHAMFER ALL CORNERS 1".

-USE FORMS TO CONSTRUCT THE BOTTOM SLAB.

-WHEN THE CONTRACTOR ELECTS TO USE A CONSTRUCTION JOINT AT THE BOTTOM OF THE PIPE, PLACE BAR 'X' DOWELS IN THE BASE AS SHOWN ON PLANS. SPACING OF BARS IS TO BE APPROXIMATELY 12" CENTERS UNLESS OTHERWISE DIRECTED BY THE ENGINEER.

-WHEN THE CONTRACTOR ELECTS TO USE A CONSTRUCTION JOINT AT THE BOTTOM OF THE PIPE AND POUR THE BASE SEPARATELY THE POUR SHALL BE LEFT ROUGH.

-REINFORCING STEEL TO BE CUT, BENT OR RELOCATED AS DIRECTED BY THE ENGINEER.

-FINAL LOCATION OF PIPES TO BE DETERMINED BY THE ENGINEER.

-SEE SPECIAL DETAIL FOR FENCE INSTALLATION IF REQUIRED BY THE ENGINEER.

-USE CLASS "B" CONCRETE.

| BI                        | LL    | MATER | RIALS  |        |
|---------------------------|-------|-------|--------|--------|
| BAR                       | QTY   | SIZE  | LENGTH | WEIGHT |
| Α                         | 4     | #6    | 20"-0" | 120    |
| В                         | 2     | #6    | 5'-10" | 18     |
| С                         | 2     | #6    | 12'-2" | 37     |
| Х                         | 51    | #4    | 3'-6"  | 119    |
|                           |       |       |        |        |
| TOTAL REINF. STEEL (lbs.) |       |       |        | 294    |
| TOTAL                     | 116.4 |       |        |        |
| PIPE                      | 15.6  |       |        |        |

DOCUMENT NOT CONSIDERED FINAL UNLESS ALL SIGNATURES COMPLETED

CONTRACTS STANDARDS

CONTRACTS STANDARDS AND DEVELOPMENT UNIT Office 919-707-6950 FAX 919-250-4119

CONCRETE ENDWALL FOR 3 - 72"RCP, W/ PIPES IN WINGWALLS

| ORIGINAL BY:_ | K KEMPF           | DATE:     | 04-25-18 |  |
|---------------|-------------------|-----------|----------|--|
| MODIFIED BY:  |                   | DATE:     |          |  |
| CHECKED BY:   |                   | DATE:     |          |  |
| FILE SPEC.:   | kkempf\english\U4 | 405 endwa | alls.dgn |  |