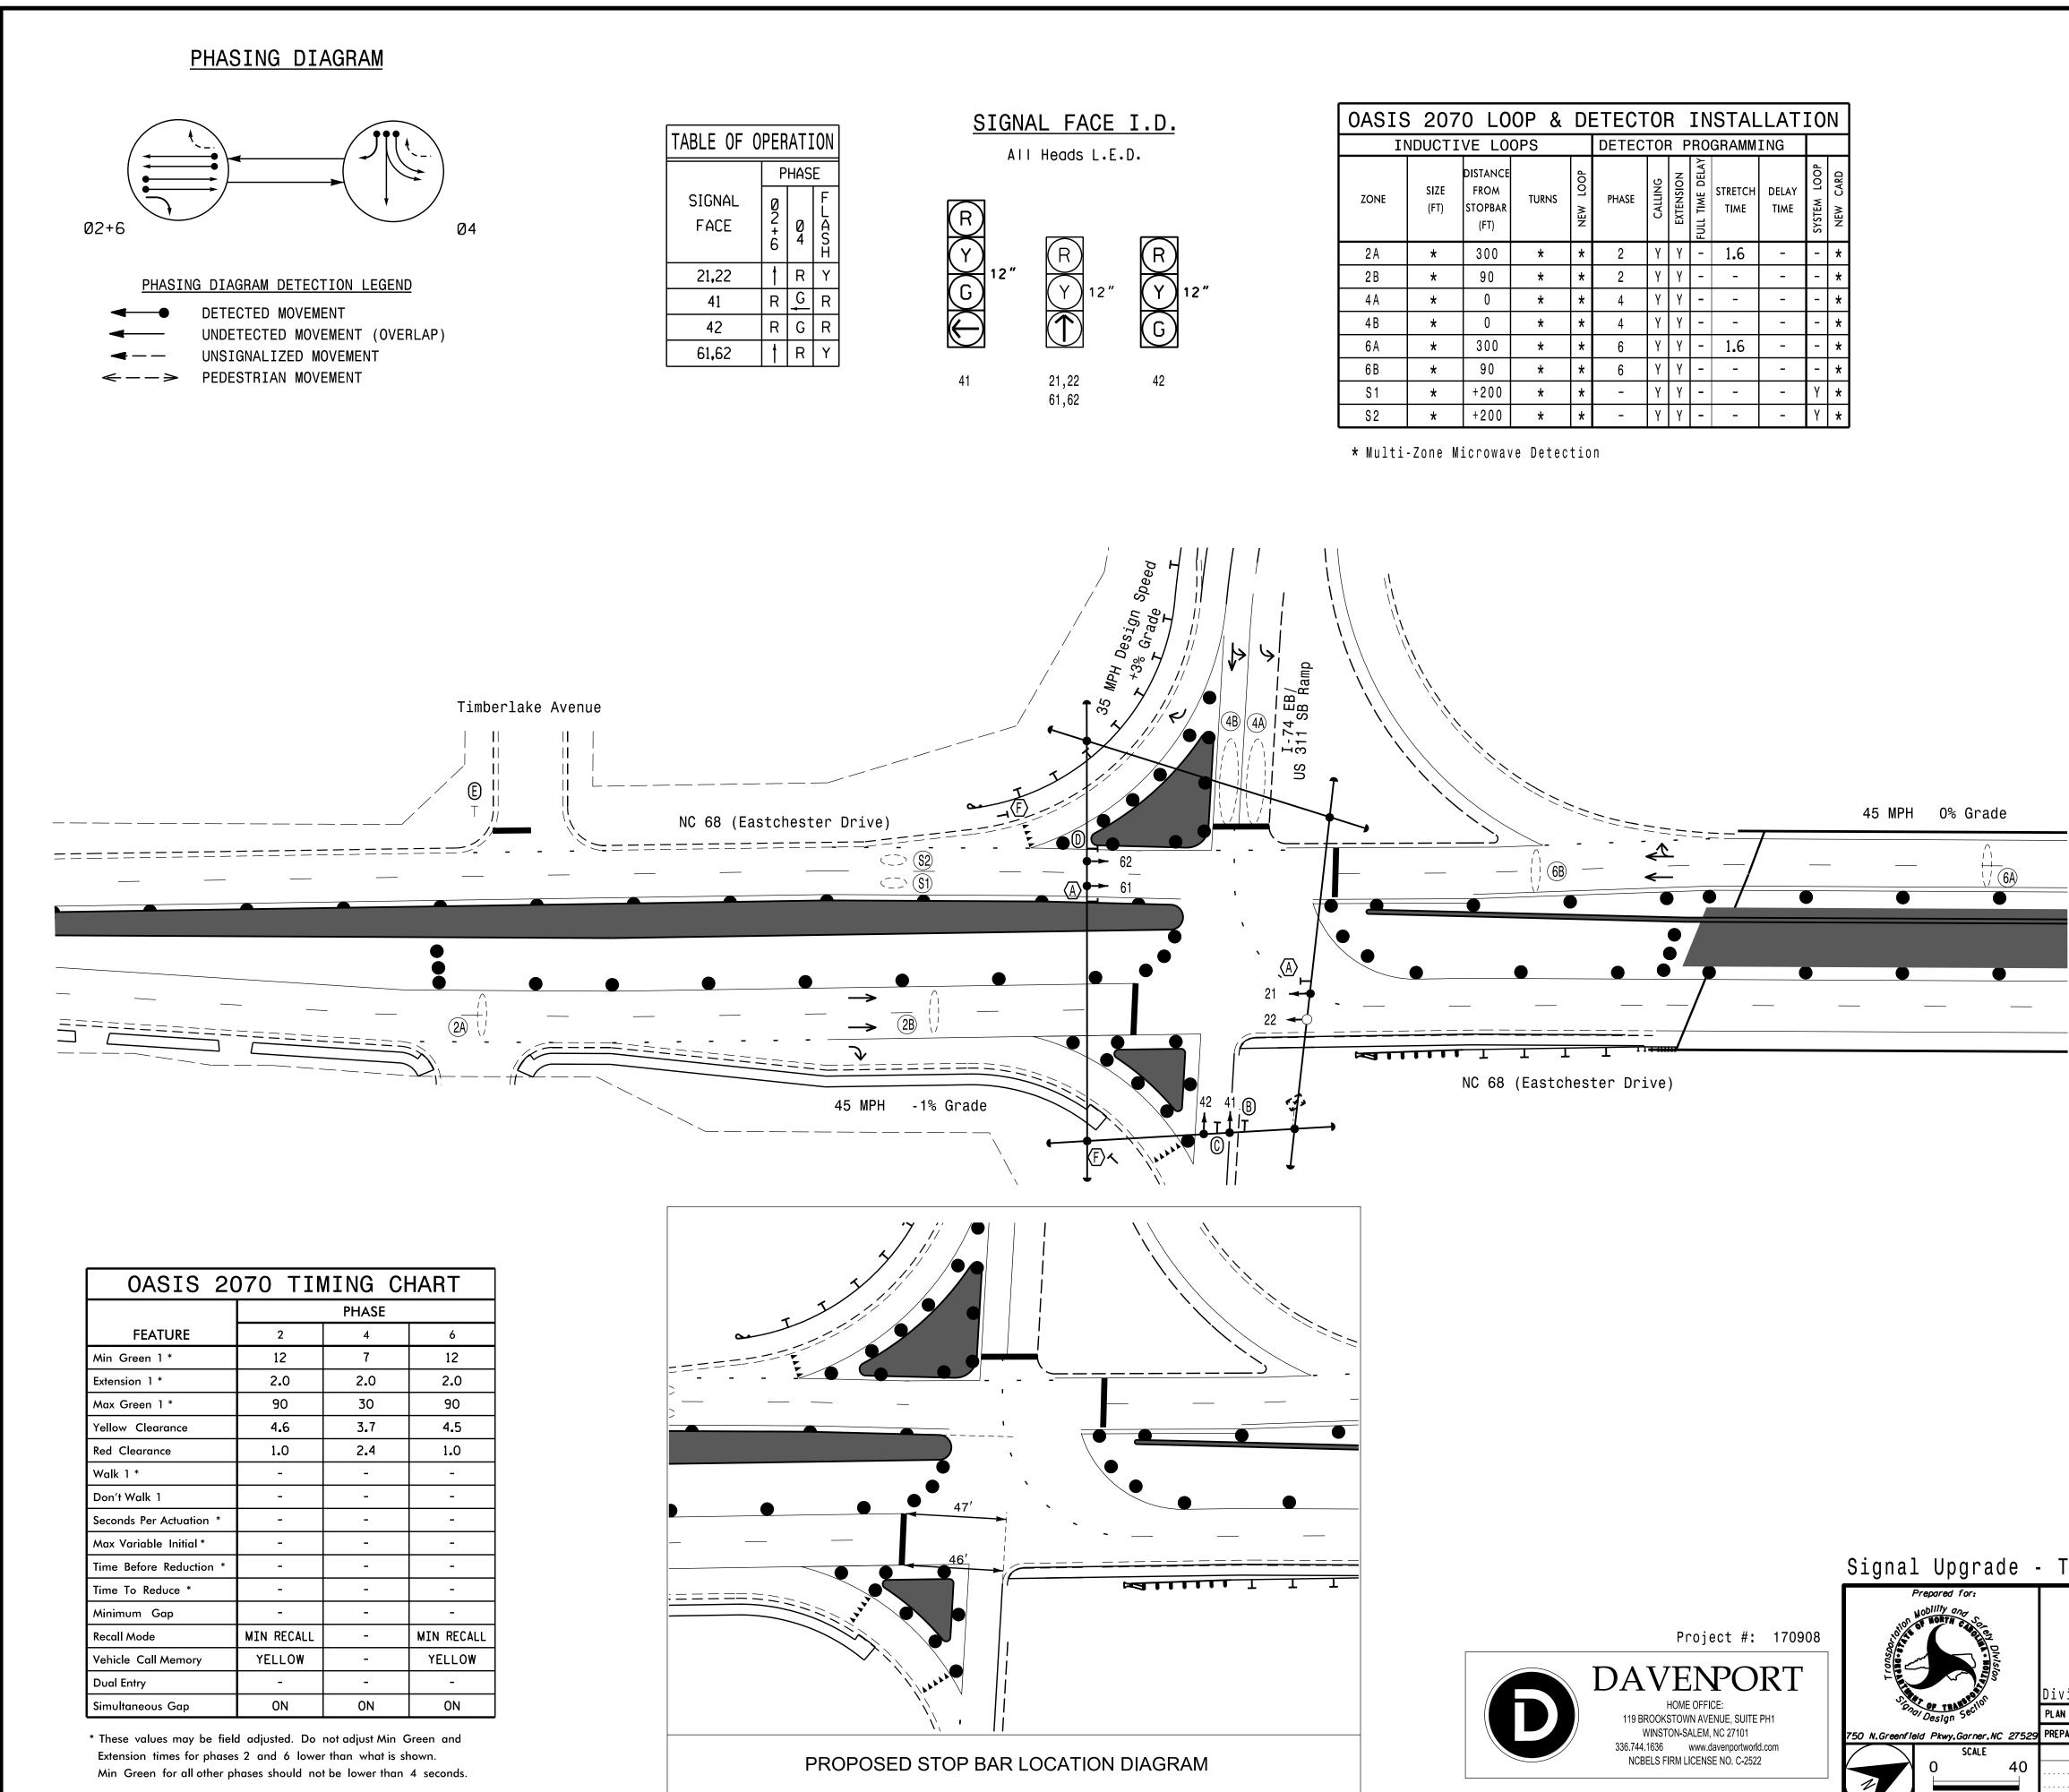

## <u>NOTES</u>

- 1. Refer to "Roadway Standard Drawings NCDOT" dated January 2018 and "Standard Specifications for Roads and Structures" dated January 2018.
- 2. Do not program signal for late night flashing operation unless otherwise directed by the Engineer.
- 3. Reposition existing signal heads numbered 21, 22, 41, and 42.
- 4. Set all detector units to presence mode.
- 5. A multiple zone microwave detection system is used to provide traffic detection during the temporary phase on approaches where the existing loops and lead-ins have been rendered inoperable by construction. Perform installation according to manufacturer's directions and NCDOT engineer- approved mounting locations to accomplish the direction schemes shown on the Signal Design Plans.
- 6. Pavement markings are existing unless otherwise shown. 7. Maximum times shown in timing chart are for free-run
- operation only. Coordinated signal system timing values supersede these values.