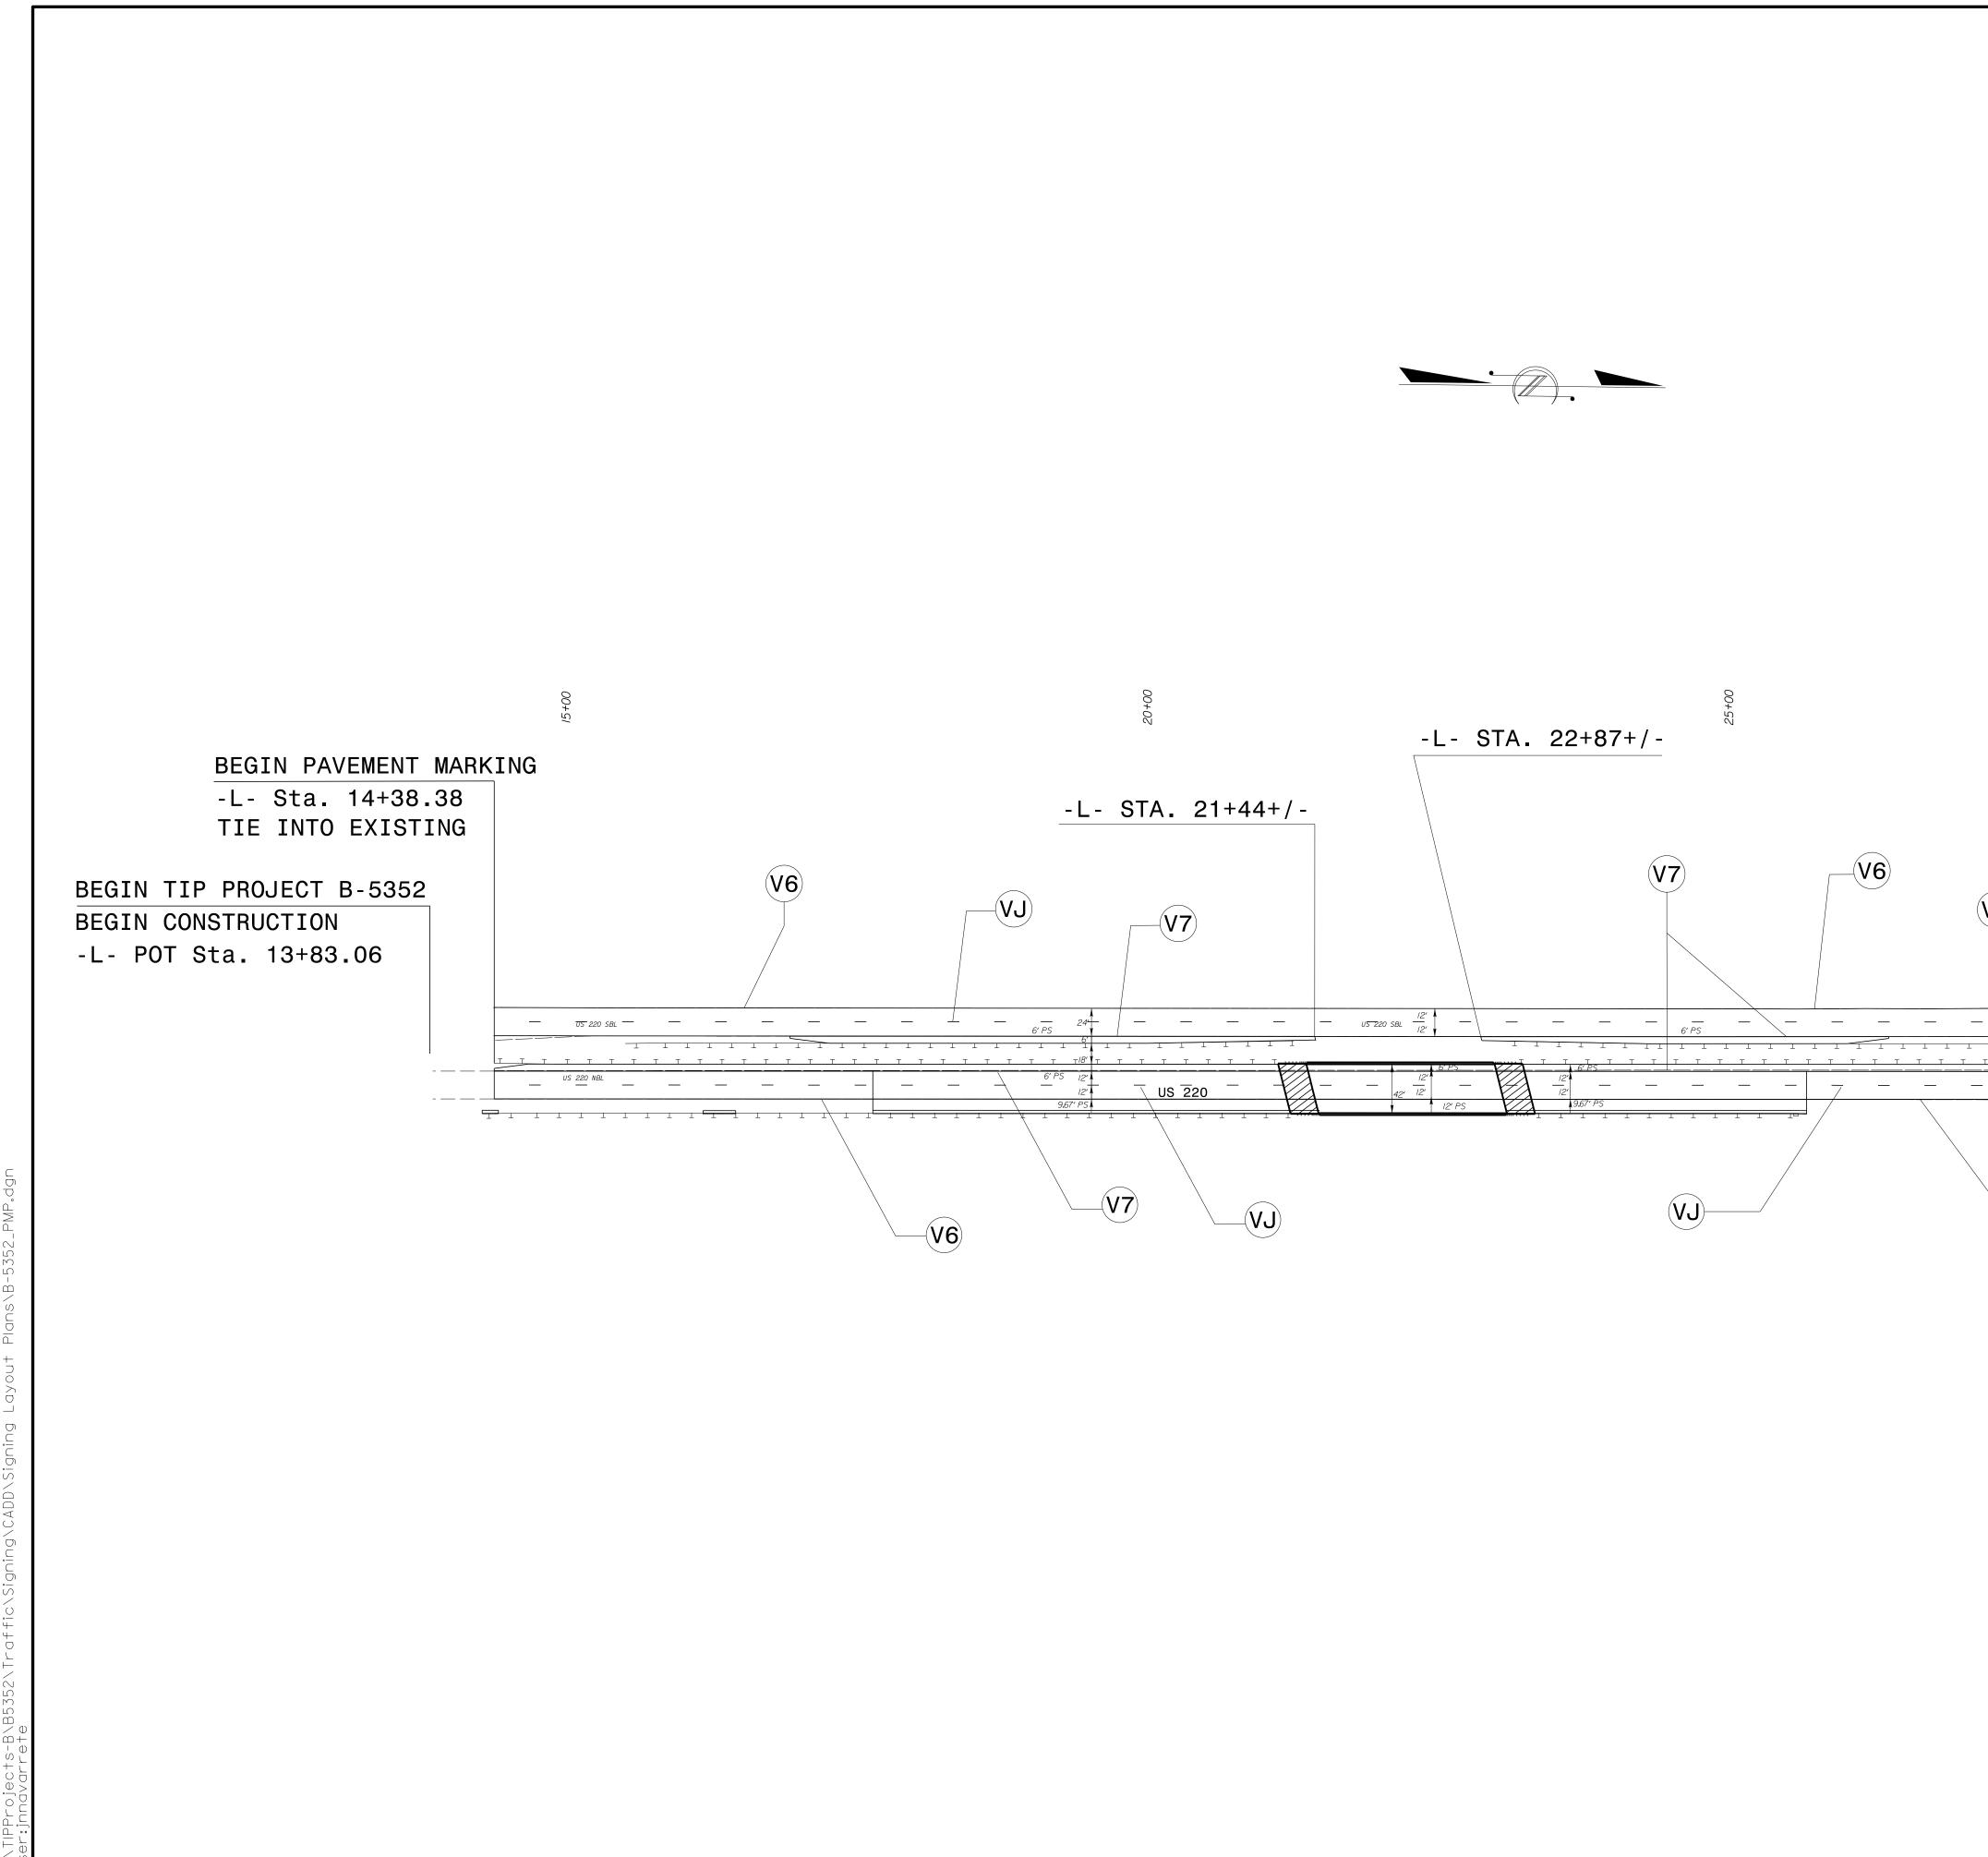

|                   | STATE OF NORTH CAROLINA<br>DEPARTMENT OF TRANSPORTATION                                                                                                      |                                                                                                                         |  |  |  |
|-------------------|--------------------------------------------------------------------------------------------------------------------------------------------------------------|-------------------------------------------------------------------------------------------------------------------------|--|--|--|
| <b>L.P. B-535</b> | <b>PAVEMENT MARKING PLAN</b><br><b>ROCKINGHAM COUNTY</b><br>LOCATION: BRIDGE NO. 131 ON US 220 NBL OVER NORFOLK<br>SOUTHERN RAILROAD                         |                                                                                                                         |  |  |  |
|                   |                                                                                                                                                              | GENERAL                                                                                                                 |  |  |  |
|                   | <b>ROADWAY STANDARD DRAWING</b>                                                                                                                              | THE FOLLOWING GENERAL NOTES APPLY AT<br>THE CONSTRUCTION PROJECT, EXCEPT WHEN<br>OR DIRECTED BY THE ENGINEER.           |  |  |  |
|                   | THE FOLLOWING ROADWAY STANDARDS AS APPEAR IN "ROADWAY STANDARD DRAWINGS" -<br>PROJECT SERVICES UNIT - N.C. DEPARTMENT OF TRANSPORTATION - RALEIGH, N.C.,     | A) INSTALL PAVEMENT MARKINGS AND PAVEMEN<br>AS FOLLOWS:                                                                 |  |  |  |
|                   | DATED JANUARY 2018 ARE APPLICABLE TO THIS PROJECT AND BY REFERENCE HEREBY ARE<br>CONSIDERED A PART OF THESE PLANS:                                           | ROAD NAME MARKING                                                                                                       |  |  |  |
|                   | STD. NO. TITLE   1205.01 PAVEMENT MARKINGS - LINE TYPES AND OFFSETS   1205.02 DAVEMENT MARKINGS - TWO LANE AND MULTILANE DOADWAYS                            | US 220 POLYUREA (6") 20<br>HIGHLY REFLECTIV                                                                             |  |  |  |
|                   | 1205.02 PAVEMENT MARKINGS - TWO-LANE AND MULTILANE ROADWAYS<br>1205.12 PAVEMENT MARKINGS - BRIDGES<br>1250.01 RAISED PAVEMENT MARKERS - INSTALLATION SPACING | BRIDGE POLYUREA (6") 20<br>HIGHLY REFLECTIV                                                                             |  |  |  |
|                   | 1251.01RAISED PAVEMENT MARKERS - PERMANENT AND TEMPORARY1253.01RAISED PAVEMENT MARKERS - SNOWPLOWABLE                                                        | B) PLACE TWO APPLICATIONS OF PAINT PAVEMIN<br>SURFACE. PLACE THE SECOND APPLICATION<br>TIME OF THE FIRST.               |  |  |  |
|                   | 1261.01GUARDRAIL AND BARRIER DELINEATORS - INSTALLATION SPACING1261.02GUARDRAIL AND BARRIER DELINEATORS - TYPES AND MOUNTING1262.01GUARDRAIL END DELINEATION | C) TIE PROPOSED PAVEMENT MARKING LINES TO                                                                               |  |  |  |
|                   |                                                                                                                                                              | D) REMOVE/REPLACE ANY CONFLICTING/DAMAGE                                                                                |  |  |  |
| Ó                 |                                                                                                                                                              | E) PASSING ZONES WILL BE DETERMINED IN THE ENGINEER.                                                                    |  |  |  |
| S                 |                                                                                                                                                              | F) REMOVE ALL RESIDUE AND SURFACE LAITANG<br>CONCRETE BRIDGE DECKS PRIOR TO PLACING<br>MEDIA PAVEMENT MARKING MATERIAL. |  |  |  |
|                   | (INDEX)                                                                                                                                                      |                                                                                                                         |  |  |  |
|                   | SHEET NO. DESCRIPTION                                                                                                                                        | PAVEMEN                                                                                                                 |  |  |  |
|                   | PMP-1 PAVEMENT MARKING PLAN TITLE AND<br>SCHEDULE SHEET                                                                                                      | MARKING SCH                                                                                                             |  |  |  |
|                   | PMP-2 PAVEMENT MARKING DETAIL                                                                                                                                | SYMBOL DESCRIPTION                                                                                                      |  |  |  |
|                   |                                                                                                                                                              |                                                                                                                         |  |  |  |
|                   |                                                                                                                                                              | V6 WHITE EDGELINE<br>V7 YELLOW EDGELINE                                                                                 |  |  |  |

01/30/18 P:/TIPPr

KELVIN JORDAN J.NAVARRETE

SIGNING & DELINEATION REGIONAL ENGINEER \_ SIGNING & DELINEATION PROJECT DESIGN ENGINEER/TECHNICIAN

|                                           |              | TIP NO.                                                                          | SHEET NO. |
|-------------------------------------------|--------------|----------------------------------------------------------------------------------|-----------|
|                                           |              | B-5352                                                                           | PMP - 1   |
|                                           |              | APPROVED: Kener B. Koach                                                         | <u> </u>  |
|                                           |              | DATE: 4/2/2018                                                                   |           |
|                                           |              | SEAL                                                                             |           |
|                                           |              | SEAL<br>SEAL<br>SEAL<br>OF ESS / ON<br>SEAL<br>024921<br>CARO/<br>SEAL<br>024921 |           |
|                                           |              | DOCUMENT NOT CONSIDERED FINAL<br>UNLESS ALL SIGNATURES COMPLETED                 |           |
| NOTES<br>T ALL TIMES FO<br>EN OTHERWISE N |              |                                                                                  |           |
| NT MARKERS ON                             | THE FINAL SU | JRFACE                                                                           |           |
|                                           | MARKER       |                                                                                  |           |
| O MILS<br>VE MEDIA                        | SNOWPLOW     | ABLE                                                                             |           |
| O MILS<br>VE MEDIA                        | RAISED MA    | ARKERS                                                                           |           |
| MENT MARKINGS<br>N OF PAINT UPO           |              |                                                                                  |           |
| TO EXISTING PA                            | VEMENT MARKI | NG LINES.                                                                        |           |
| ED PAVEMENT MA                            | RKINGS AND M | IARKERS.                                                                         |           |
| THE FIELD AND                             | MUST BE APPR | OVED BY                                                                          |           |
| NCE BY ACCEPTA<br>NG POLYUREA WI          |              |                                                                                  |           |
| NT<br>HEDULE                              |              |                                                                                  |           |

| POLYUREA (6") 20 MILS |
|-----------------------|
| POLYUREA (6") 20 MILS |
| POLYUREA (6") 20 MILS |
|                       |

/30/18 /TIPPr

|         | TIP NO.                                                           | SHEET NO.                                                                                                       |
|---------|-------------------------------------------------------------------|-----------------------------------------------------------------------------------------------------------------|
|         | B-5352                                                            | PMP-2                                                                                                           |
|         | DocuSigned by:                                                    |                                                                                                                 |
|         | APPROVED: Kine B. Koach                                           |                                                                                                                 |
|         | DATE:                                                             |                                                                                                                 |
|         |                                                                   |                                                                                                                 |
|         | SEAL<br>SEAL<br>OFESS/ON<br>SEAL<br>024921<br>MGINE <sup>L®</sup> |                                                                                                                 |
|         | PENEE B. ROA                                                      | there are a second s |
|         | DOCUMENT NOT CONSI<br>UNLESS ALL SIGNATURE                        |                                                                                                                 |
|         | END TIP PROJECT B-<br>-L- STA. 28+93+/-<br>TIE INTO EXISTIN       |                                                                                                                 |
| PAVEMEN | NT MARKING DET                                                    | <b>AIL</b>                                                                                                      |