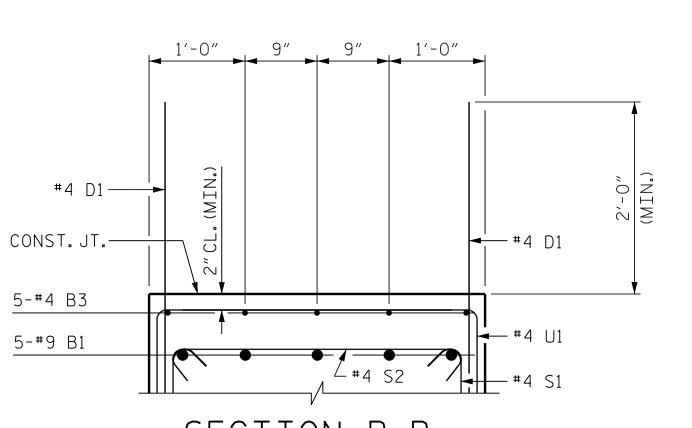

## TEMPORARY DRAINAGE AT END BENT

1'-0" 9" 1'-0"

**←**#4 S2

2'-0"Ø

3'-6"

SECTION A-A

1'-9"

1'-9"

----#4 D1

-#4 S1

-4-#4 B5 @ 4″ CTS.

3-#9 B1

AT 5'-0"CTS.

└─3" HIGH BEAM BOLSTER (B.B.)

\_#4 S3

OVER PILES