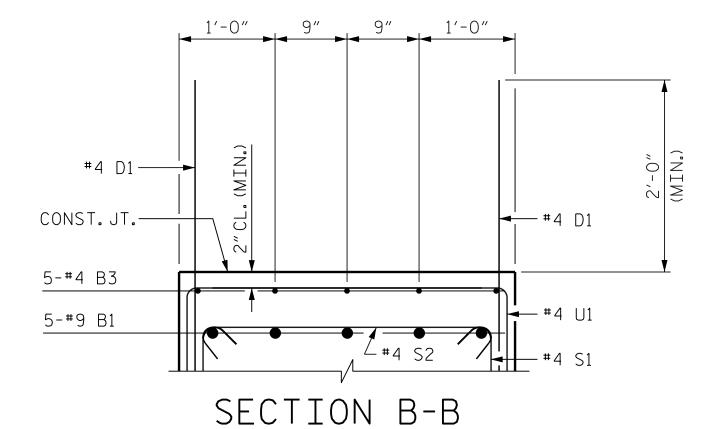

## TEMPORARY DRAINAGE AT END BENT

1'-0" 9" 1'-0"

**←**#4 S2

2'-0"Ø

3'-6"

SECTION A-A

1'-9"

1'-9"

----#4 D1

-#4 S1

-4-#4 B5 @ 4″ CTS.

3-#9 B1

AT 5'-0"CTS.

└─3" HIGH BEAM BOLSTER (B.B.)

\_#4 S3

OVER PILES