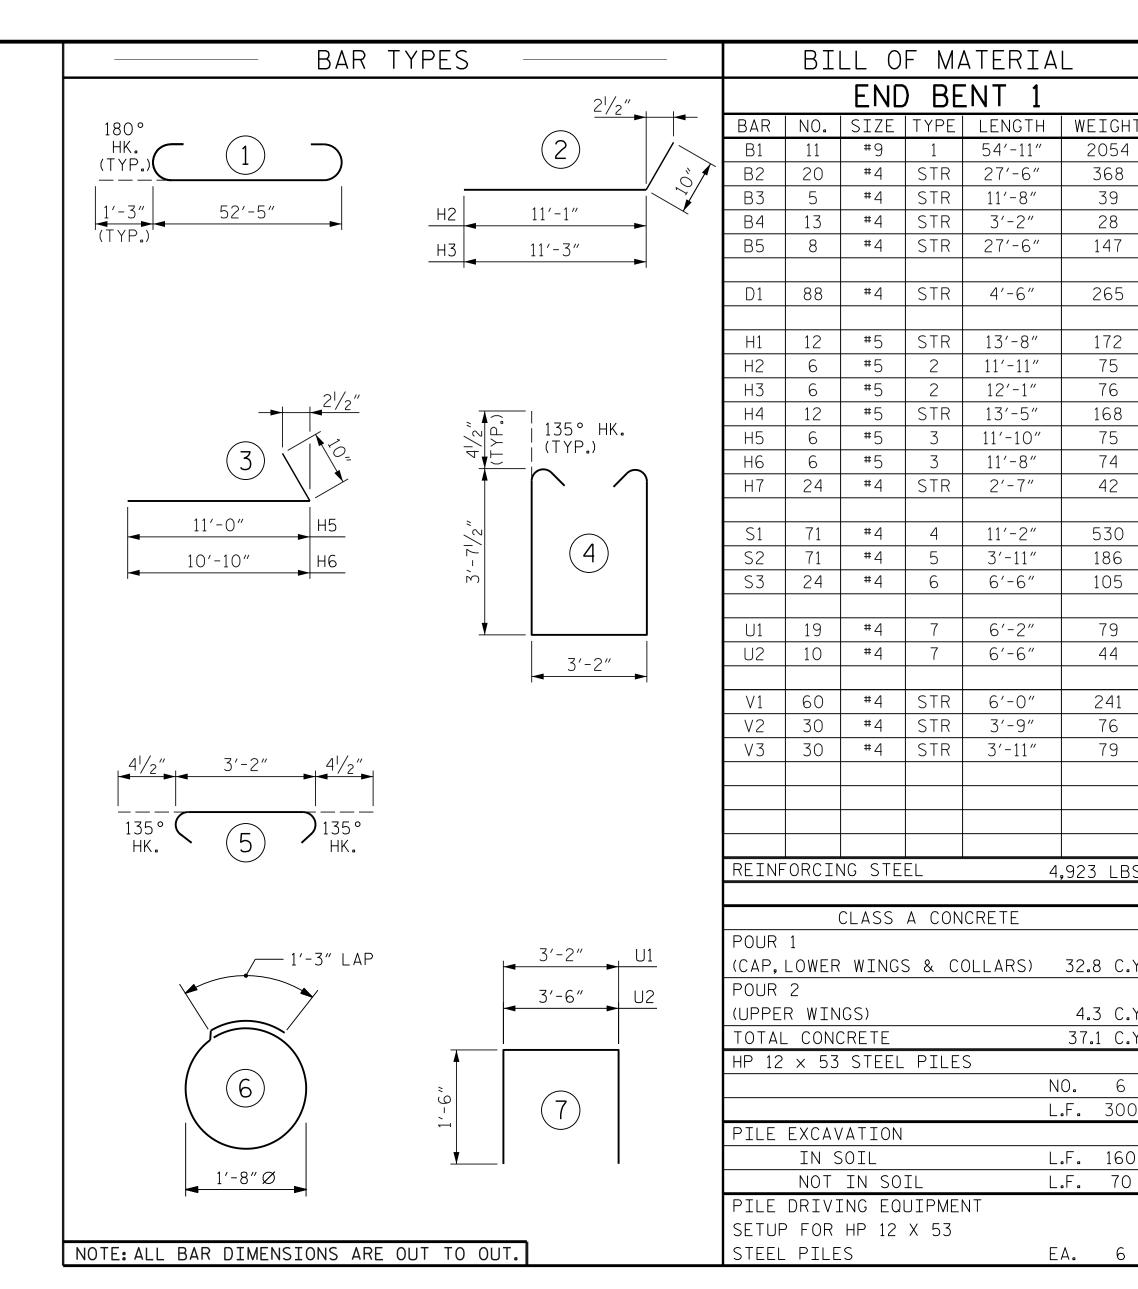

SUBSTRUCTURE END BENT 1 MISCELLANEOUS DETAILS AND BILL OF MATERIAL

2054

368

39

28 147

265

172

75

76

168

75

74

42

530 186

105

79

44

241

76

79

4,923 LBS

4.3 C.Y

37.1 C.Y

NO. 6

L.F. 300

L.F. 160

L.F. 70

EA. 6

COUNTY

SHEET NO REVISIONS S-27 NO. BY: DATE: DATE: BY: TOTAL SHEETS

ICA Engineering, Inc. 555 Fayetteville St., Suite 900 Raleigh, NC 27601 NC License No: F–0258

DESIGN ENGINEER OF RECORD: M. T. NEIHEISEL DATE: FEB 2018