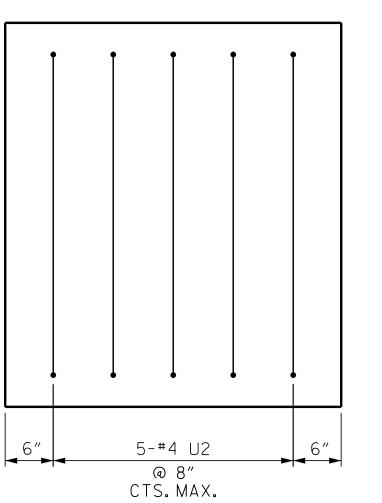

76

168

75

74

42

530 186

105

79

44

241

76

79

4,923 LBS

4.3 C.Y

37.1 C.Y

NO. 6