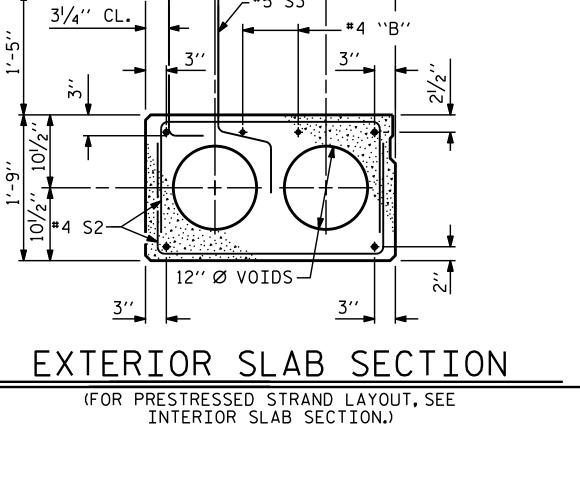

B04B5A4F2FAD484.. 3/6/2018 DOCUMENT NOT CONSIDERED FINAL UNLESS ALL SIGNATURES COMPLETED

POLK COUNTY STATION: 13+52.00 -L-SHEET 2 OF 5

STATE OF NORTH CAROLINA DEPARTMENT OF TRANSPORTATION RALEIGH STANDARD 3'-0'' X 1'-9'' PRESTRESSED CONCRETE CORED SLAB UNIT