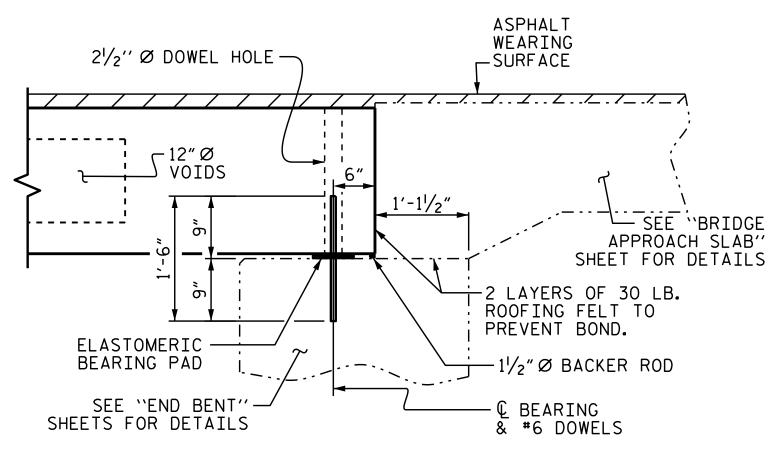

UNIT SIMILAR EXCEPT SHEAR KEY LOCATION.

1'-6"

- € 2½″Ø DOWEL HOLES

1'-6"

SHEAR KEY DETAIL NOTE: OMIT SHEAR KEY ON OUTSIDE FACE OF EXTERIOR CORED SLABS.