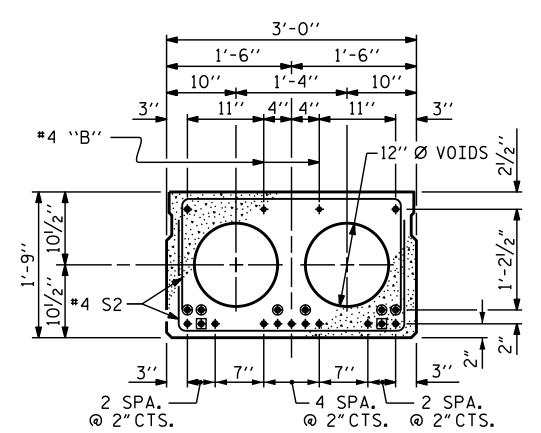

SECTION B-B

GROUTED RECESS AT END OF POST-TENSIONED STRAND OF CORED SLABS DATE: 09/2017 DATE: 12/2017

INTERIOR SLAB SECTION (40' UNIT) (13 STRANDS REQUIRED)

## 0.6" Ø LOW RELAXATION STRAND LAYOUT

- BOND SHALL BE BROKEN ON THESE STRANDS FOR A DISTANCE OF 2'-O"FROM END OF CORED SLAB UNIT. SEE STANDARD SPECIFICATIONS, ARTICLE 1078-7.
- OPTIONAL FULL LENGTH DEBONDED STRANDS. THESE STRANDS ARE NOT REQUIRED. IF THE FABRICATOR CHOOSES TO INCLUDE THESE STRANDS IN THE CORED SLAB UNIT, THE STRANDS SHALL BE DEBONDED FOR THE FULL LENGTH OF THE UNIT AT NO ADDITIONAL COST. SEE STANDARD SPECIFICATIONS, ARTICLE 1078-7.

SPAN B 90° SKEW **REVISIONS** 

SHEET NO S-7 DATE:

3'-0"

81/2" 91/2" 91/2" 81/2"

1'-2" 4" 4" 1'-2"

END ELEVATION

SHOWING PLACEMENT OF DOUBLE STIRRUPS AND LOCATION OF DOWEL HOLES.

(STRAND LAYOUT NOT SHOWN.)
INTERIOR SLAB UNIT SHOWN-EXTERIOR SLAB