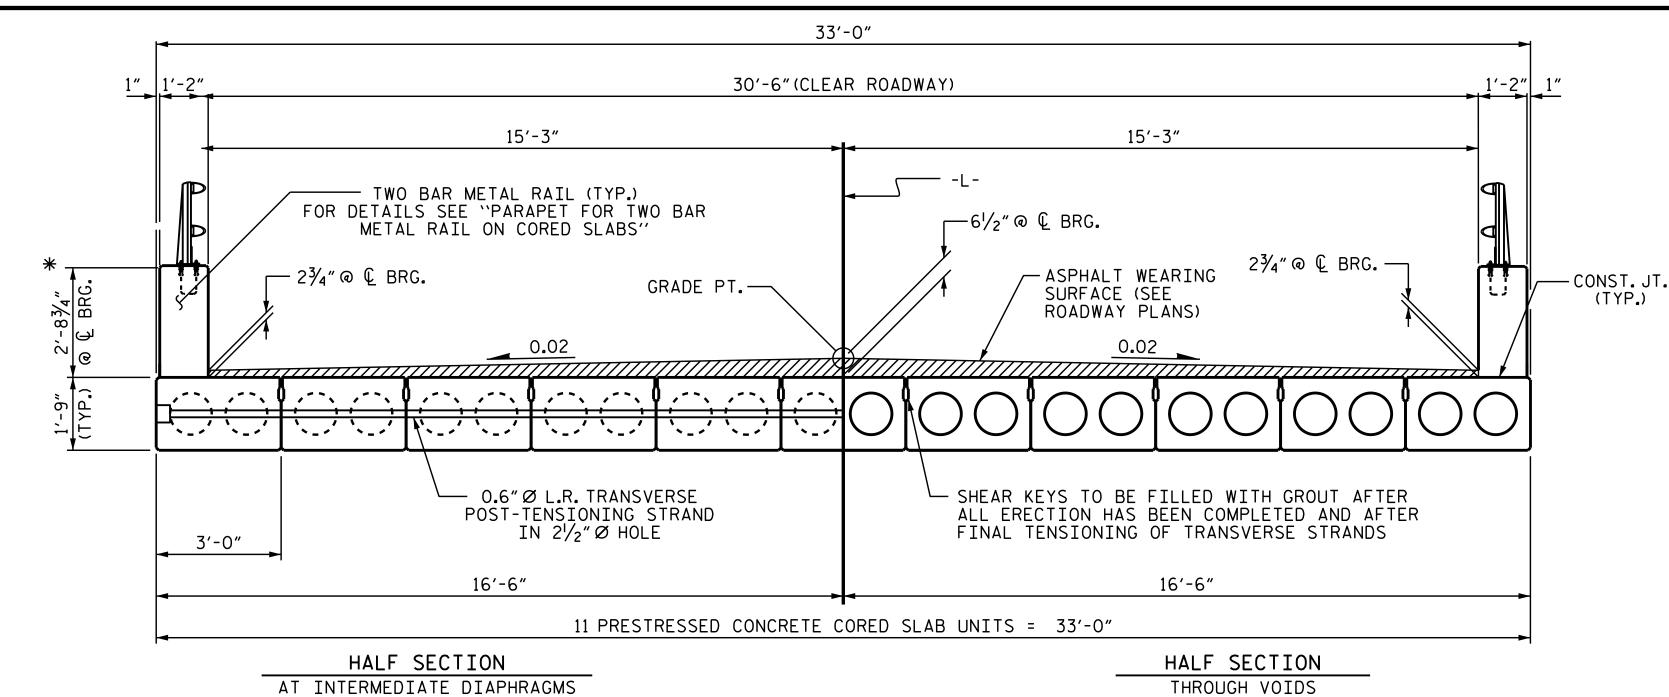

TYPICAL SECTION

THE PARAPET HEIGHT AND ASPHALT THICKNESS IS SHOWN. THE HEIGHT OF THE PARAPET AND ASPHALT THICKNESS VARIES WHILE THE TOP OF THE PARAPET FOLLOWS THE PROFILE OF THE GUTTERLINE. FOR PARAPET HEIGHT DETAILS AND ASPHALT THICKNESS SEE THE "PARAPET FOR TWO BAR METAL RAIL ON CORED SLABS" DETAIL.