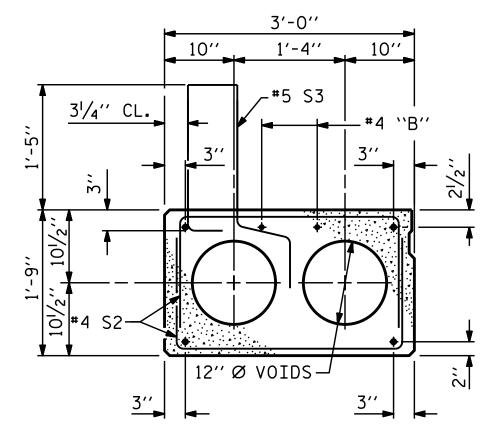

SPAN B 90° SKEW **REVISIONS** 

SHEET NO S-7 DATE:

3'-0"

81/2" 91/2" 91/2" 81/2"

1'-2" 4" 4" 1'-2"

END ELEVATION

SHOWING PLACEMENT OF DOUBLE STIRRUPS AND LOCATION OF DOWEL HOLES.

(STRAND LAYOUT NOT SHOWN.)
INTERIOR SLAB UNIT SHOWN-EXTERIOR SLAB

UNIT SIMILAR EXCEPT SHEAR KEY LOCATION.

1'-6"

- € 2½″Ø DOWEL HOLES

1'-6"

SHEAR KEY DETAIL NOTE: OMIT SHEAR KEY ON OUTSIDE FACE OF EXTERIOR CORED SLABS.