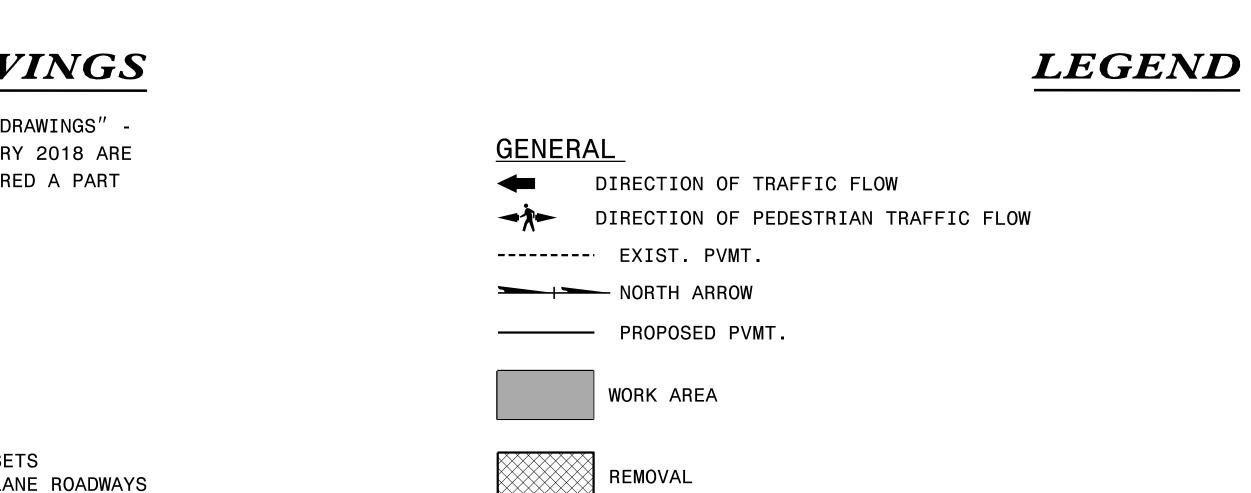

#### TRAFFIC CONTROL DEVICES

- PORTABLE SIGN
- STATIONARY SIGN
- STATIONARY OR PORTABLE SIGN

### PAVEMENT MARKERS

- CRYSTAL/CRYSTAL
- CRYSTAL/RED
- YELLOW/YELLOW

#### PAVEMENT MARKING SYMBOLS

PAVEMENT MARKING SYMBOLS