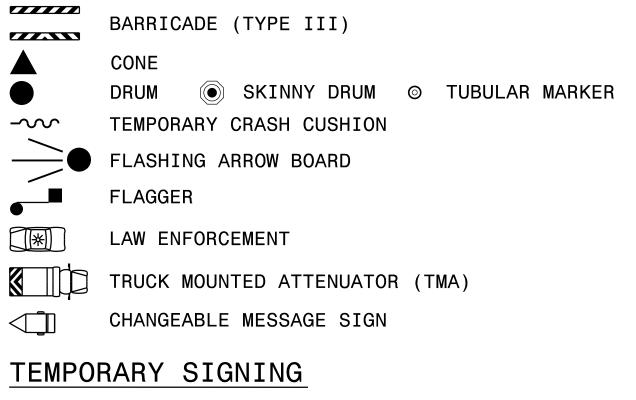

#### TRAFFIC CONTROL DEVICES

- PORTABLE SIGN
- STATIONARY SIGN
- STATIONARY OR PORTABLE SIGN