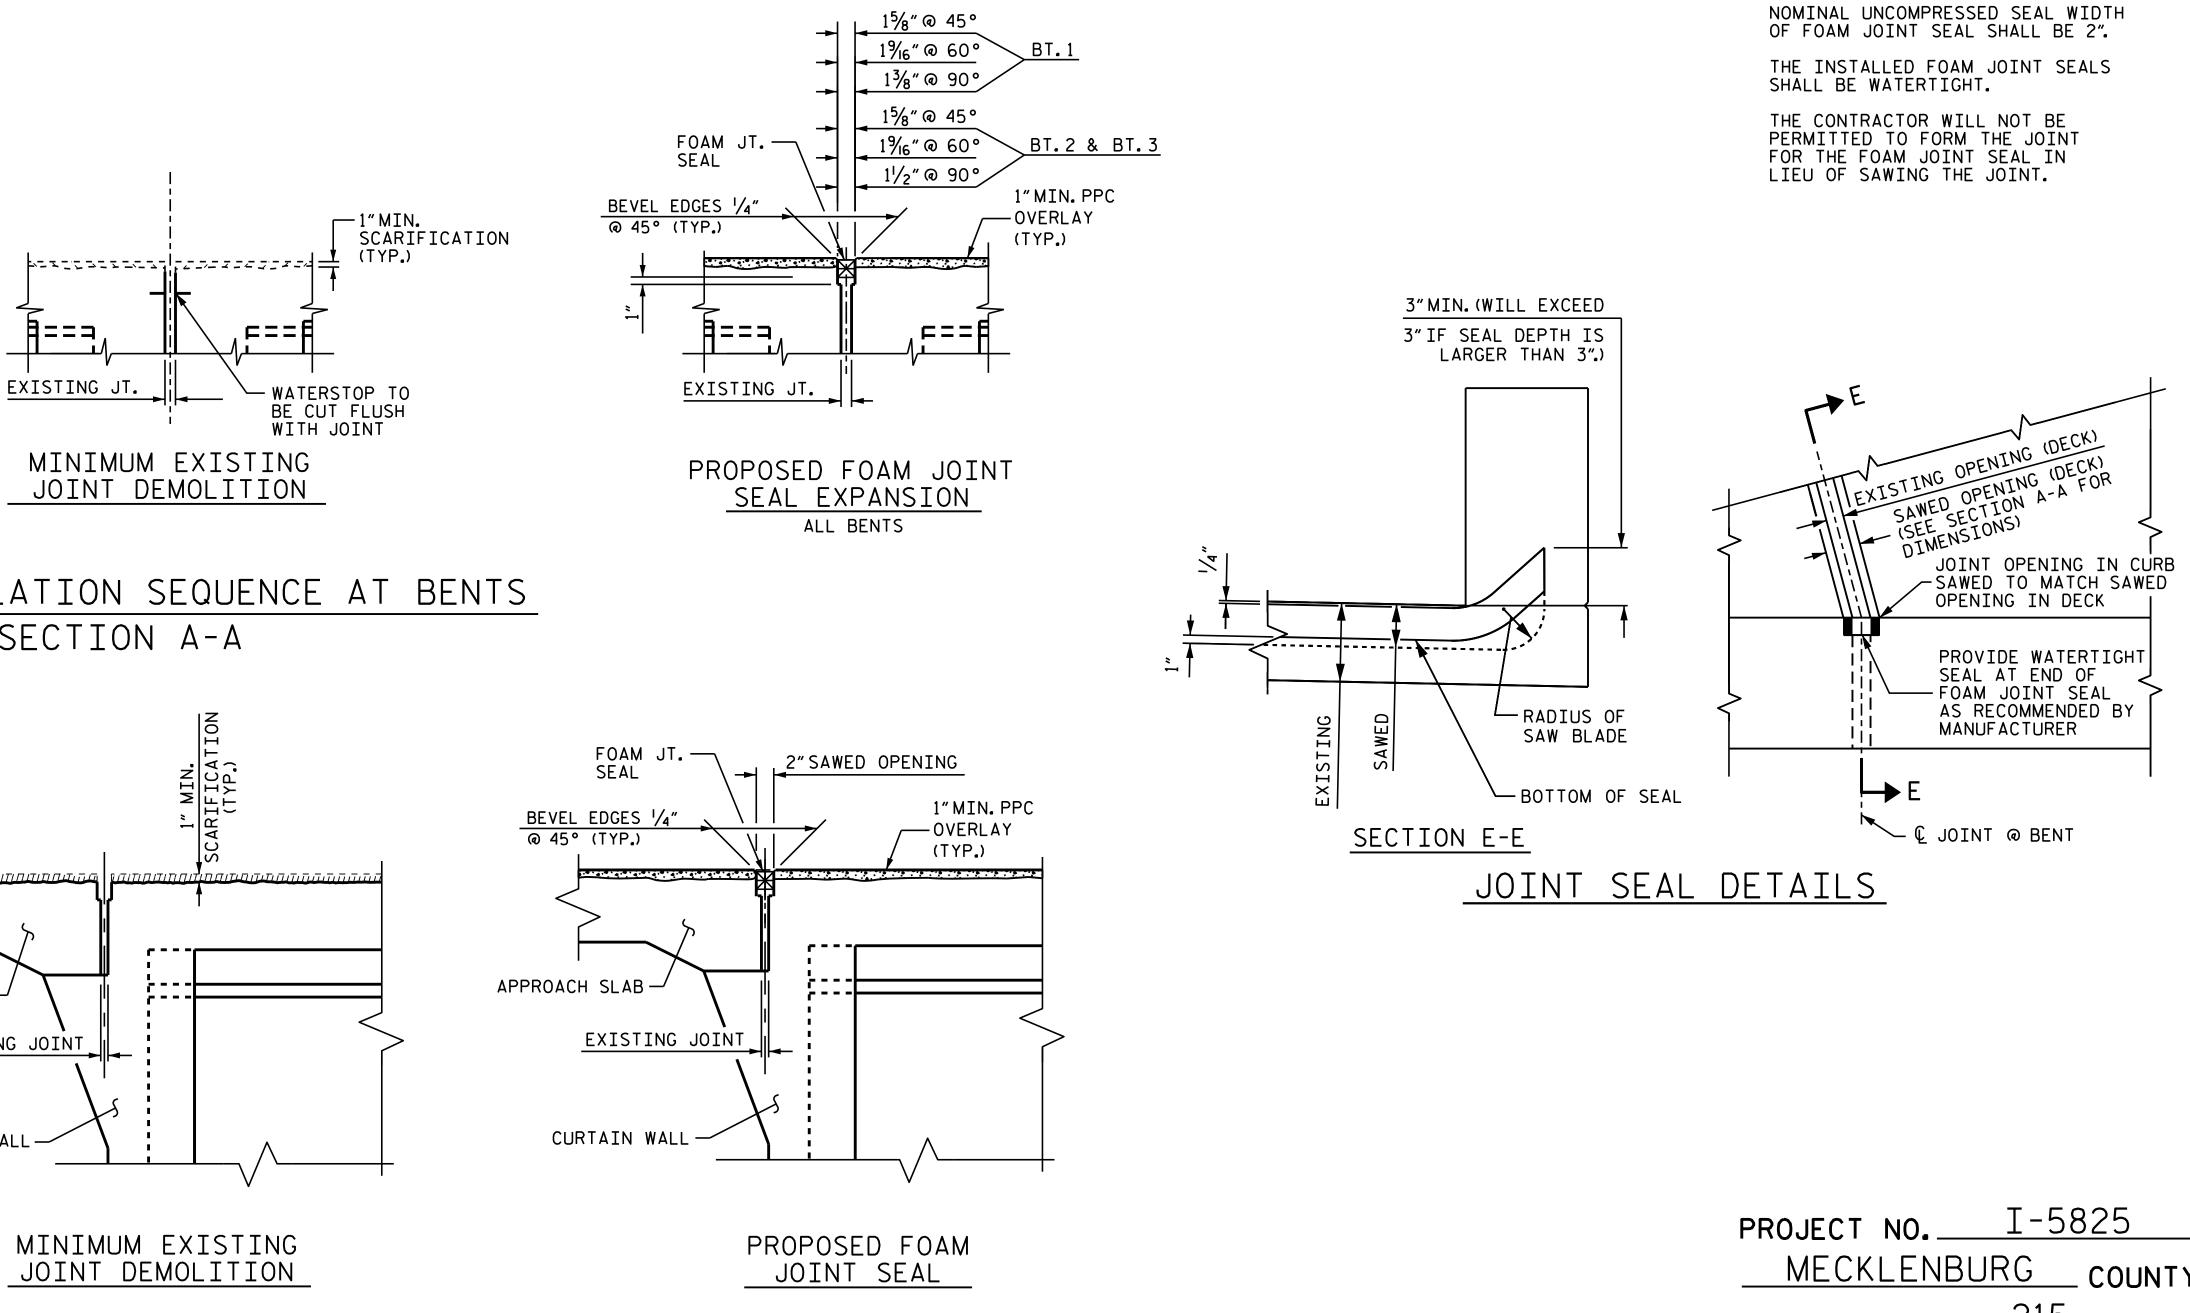

## JOINT INSTALLATION SEQUENCE AT END BENTS SECTION B-B

| DRAWN BY :   | E.K.POPE     | DATE : | 12/17 |
|--------------|--------------|--------|-------|
| CHECKED BY : | N. A. PIERCE | DATE : | 1/18  |
|              |              |        |       |

02-MAR-2018 13:35 B:\TIPProjects-I\I5825\Structures\FinalPlans\403\_005\_I5825\_SMU\_JT\_023\_590215.dgn

CONTRACTOR SHALL FIELD VERIFY THE EXISTING SAWED OPENING PRIOR TO OBTAINING JOINT MATERIAL.

FOR FOAM JOINT SEALS, SEE SPECIAL PROVISIONS.

RETAIN ALL EXISTING REINFORCING STEEL.CLEAN AND REPAIR AS NEEDED.

MECKLENBURG COUNTY 215 BRIDGE NO.\_\_\_\_

> STATE OF NORTH CAROLINA DEPARTMENT OF TRANSPORTATION