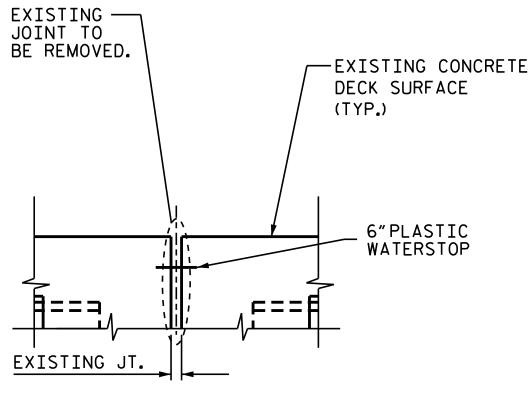

RETAIN ALL EXISTING REINFORCING STEEL.CLEAN AND REPAIR AS NEEDED.

MECKLENBURG COUNTY 215 BRIDGE NO.\_\_\_\_

> STATE OF NORTH CAROLINA DEPARTMENT OF TRANSPORTATION