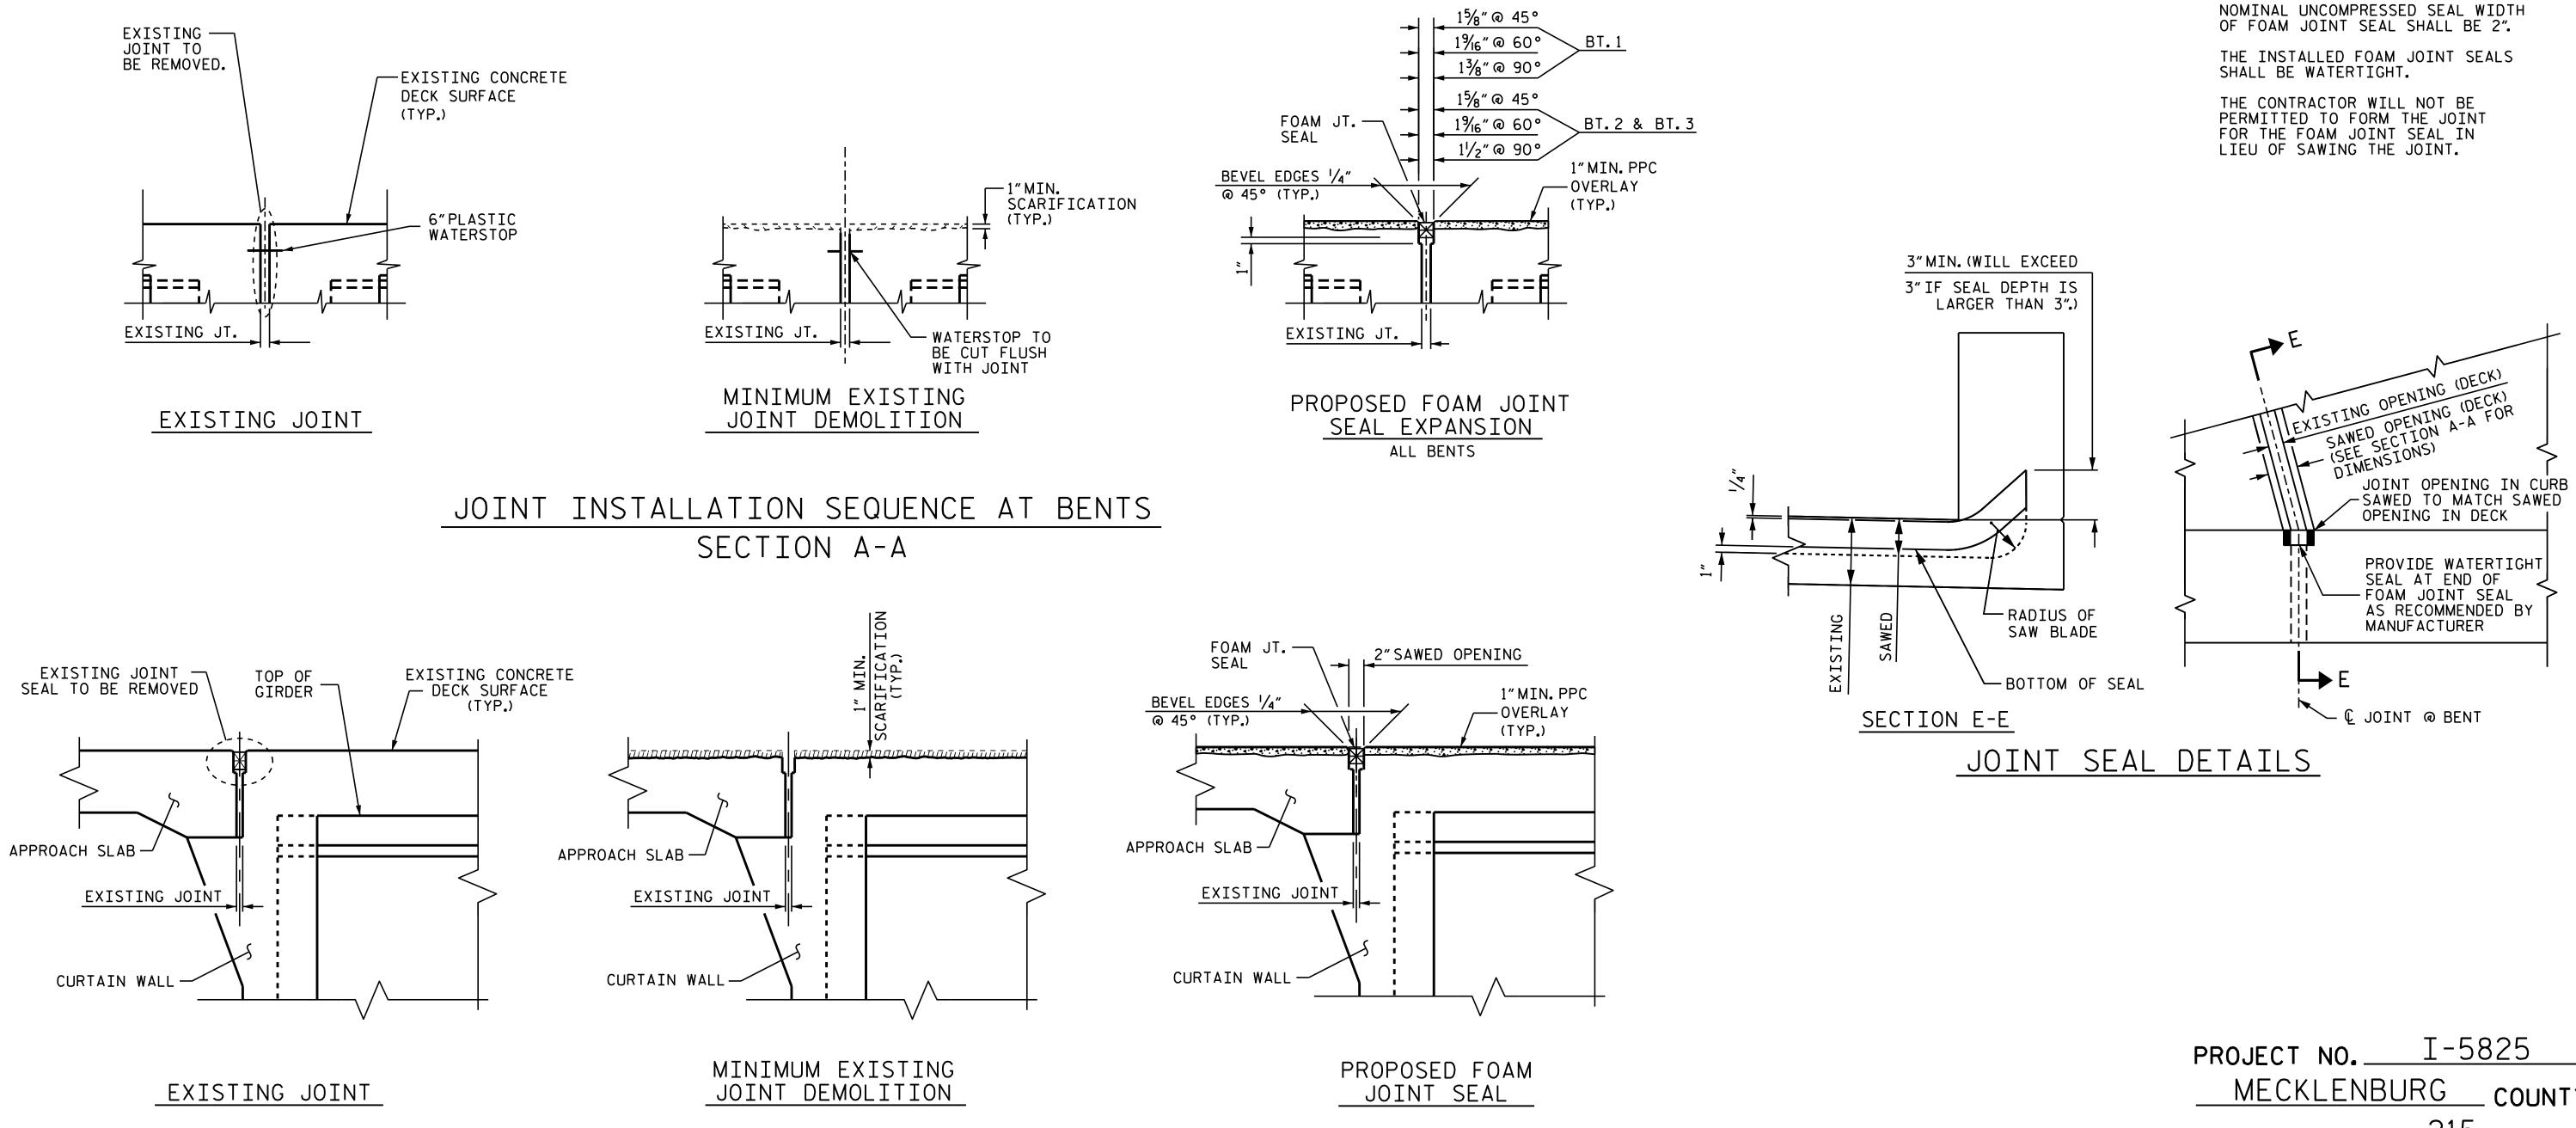

## JOINT INSTALLATION SEQUENCE AT END BENTS SECTION B-B

| DRAWN BY :   | E.K.POPE     | DATE : | 12/17 |
|--------------|--------------|--------|-------|
| CHECKED BY : | N. A. PIERCE | DATE : | 1/18  |
|              |              |        |       |

02-MAR-2018 13:35 B:\TIPProjects-I\I5825\Structures\FinalPlans\403\_005\_I5825\_SMU\_JT\_023\_590215.dgn

CONTRACTOR SHALL FIELD VERIFY THE EXISTING SAWED OPENING PRIOR TO OBTAINING JOINT MATERIAL.

FOR FOAM JOINT SEALS, SEE SPECIAL PROVISIONS.

RETAIN ALL EXISTING REINFORCING STEEL.CLEAN AND REPAIR AS NEEDED.

MECKLENBURG COUNTY 215 BRIDGE NO.\_\_\_\_

> STATE OF NORTH CAROLINA DEPARTMENT OF TRANSPORTATION