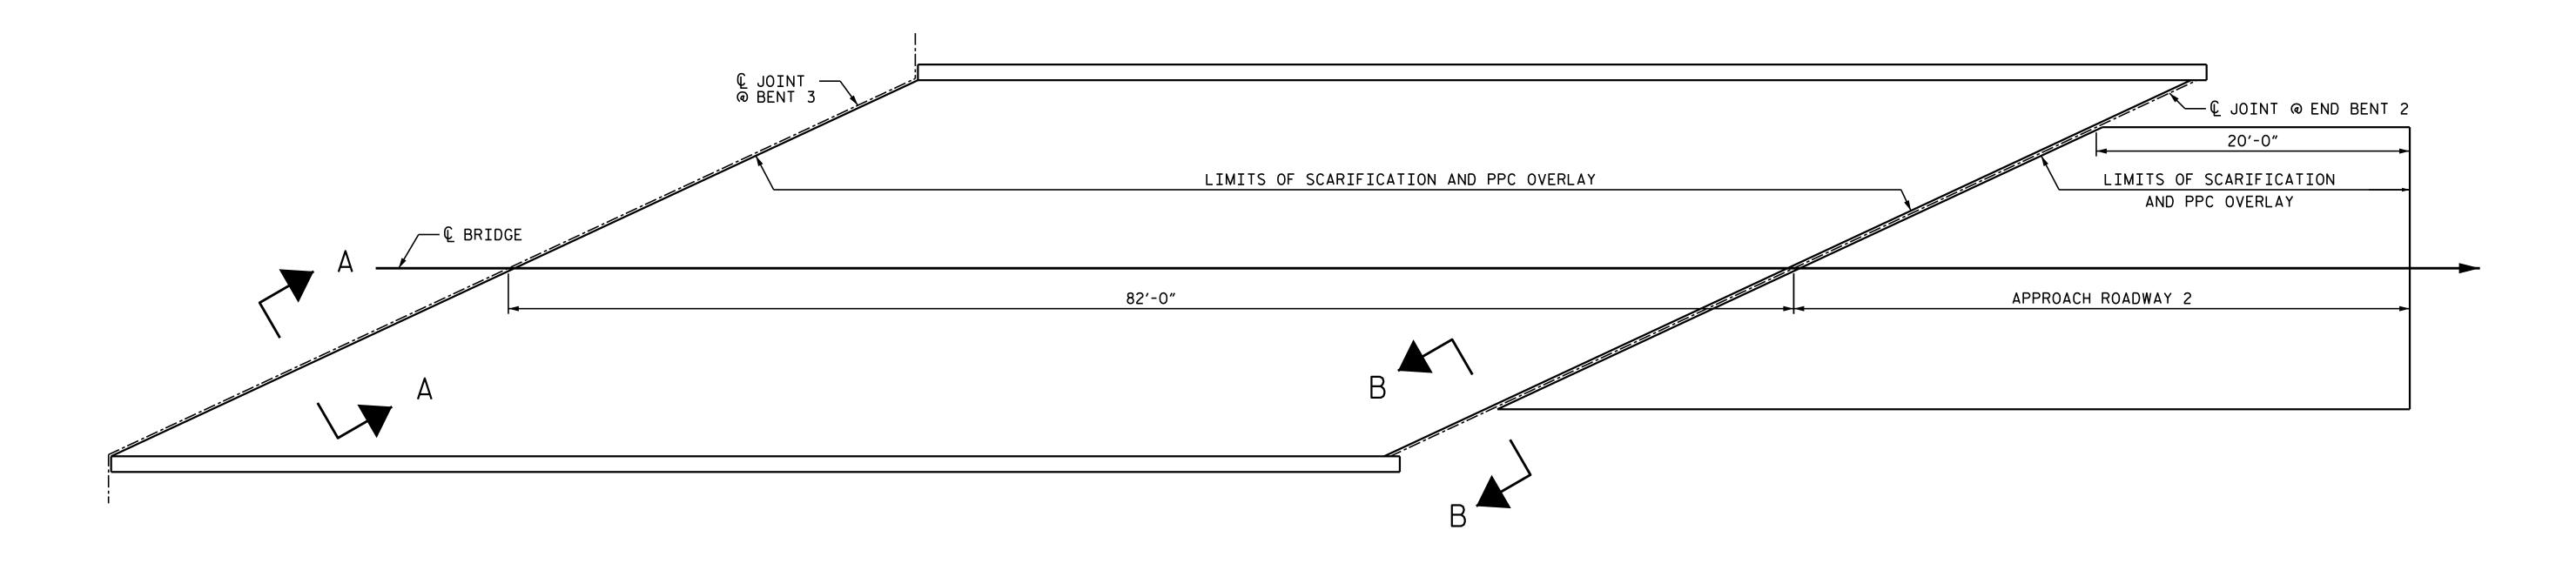

FOR SECTIONS A-A AND B-B, SEE "JOINT DETAILS" SHEET.

\*CLASS II SURFACE PREPARATION AND CONCRETE REPAIR FOR PPC OVERLAY ARE NOT ANTICIPATED. A TOKEN PAY ITEM IS INDICATED FOR PRICING PURPOSES IN THE EVENT UNANTICIPATED CLASS II AREAS ARE ENCOUNTERED.

PROJECT NO. I-5825

MECKLENBURG COUNTY

BRIDGE NO. 215

SHEET 4 OF 4

STATE OF NORTH CAROLINA
DEPARTMENT OF TRANSPORTATION
RALEIGH

PLAN OF SPAN

SPAN D AND
APPROACH ROADWAY 2

DocuSigned by:

APPROACH ROADWAY 2

REVISIONS SHEET NO.
BY: DATE: NO. BY: DATE: S-22

TOTAL SHEETS

DRAWN BY: E.K.POPE DATE: 1/18
CHECKED BY: N.A.PIERCE DATE: 1/18