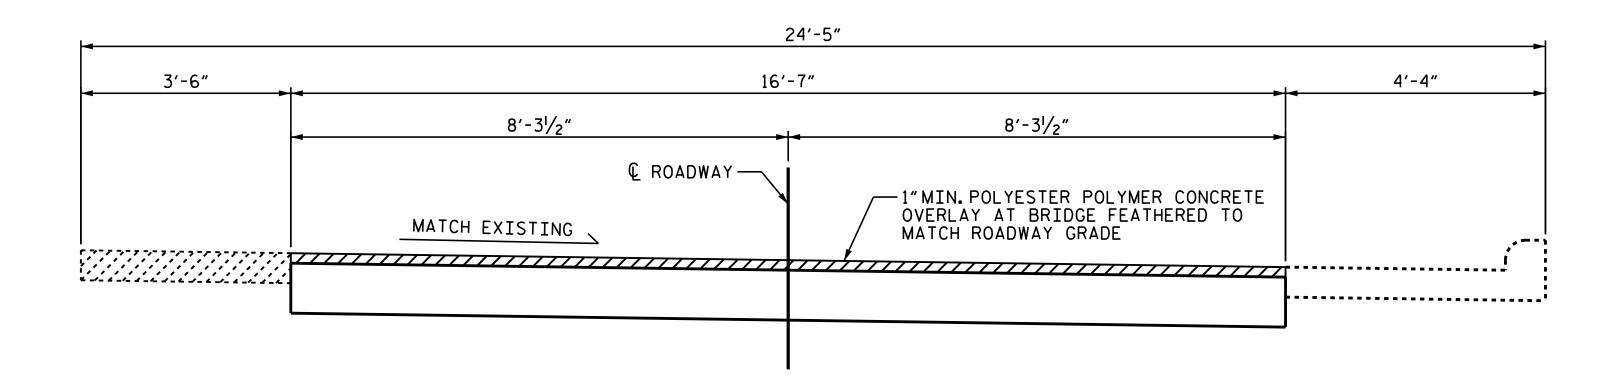

## PROPOSED APPROACH ROADWAY 1



PROPOSED TYPICAL SECTION



## PROPOSED APPROACH ROADWAY 2

| DRAWN BY :   | E.K.POPE     | DATE : <u>1/18</u> |
|--------------|--------------|--------------------|
| CHECKED BY : | N. A. PIERCE | DATE : <u>1/18</u> |
|              |              |                    |



STAGED PPC OVERLAY JOINT
(AS NEEDED)



DETAIL FOR POLYESTER POLYMER CONCRETE OVERLAY

PROJECT NO. I-5825

MECKLENBURG COUNTY

BRIDGE NO. 215

SHEET 2 OF 2

SEAL OSTATS SEAL OSTATS AS A STITUTE OF THE PROPERTY OF THE PR

TYPICAL SECTION AND PPC OVERLAY DETAILS

SHEET NO

S-18

TOTAL SHEETS

DATE:

STATE OF NORTH CAROLINA
DEPARTMENT OF TRANSPORTATION

DocuSigned by:

Nicholas Pierce 3/2/2018

15110B434D0B485...

REVISIONS

DOCUMENT NOT CONSIDERED No. BY: DATE: No. BY:

FINAL UNLESS ALL