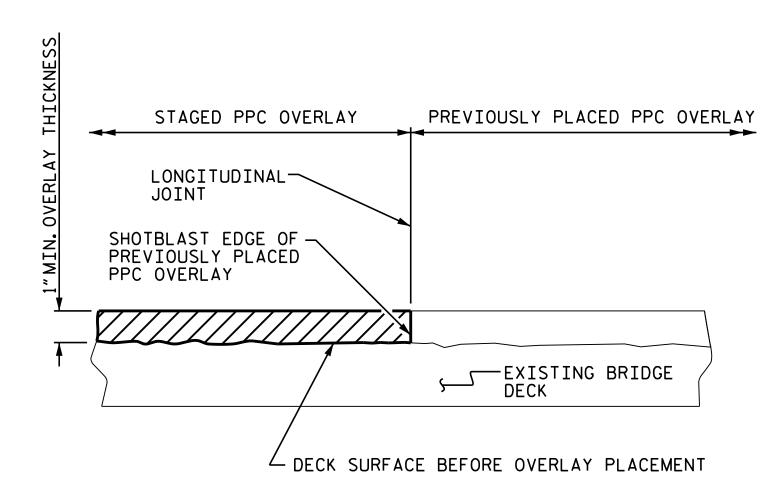

STAGED PPC OVERLAY JOINT
(AS NEEDED)

DETAIL FOR POLYESTER POLYMER CONCRETE OVERLAY

PROJECT NO. I-5825

MECKLENBURG COUNTY

BRIDGE NO. 215

SHEET 2 OF 2

SEAL OSTATS SEAL OSTATS AS A STITUTE OF THE PROPERTY OF THE PR