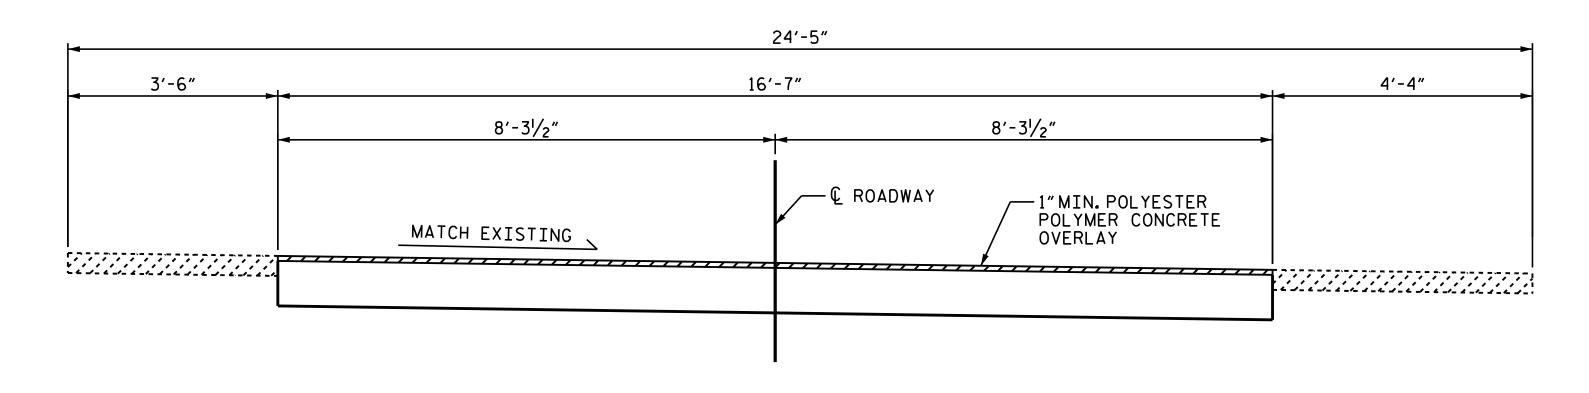

## PROPOSED APPROACH ROADWAY 2

| DRAWN BY :   | E.K.POPE     | DATE : <u>1/18</u> |
|--------------|--------------|--------------------|
| CHECKED BY : | N. A. PIERCE | DATE : <u>1/18</u> |
|              |              |                    |