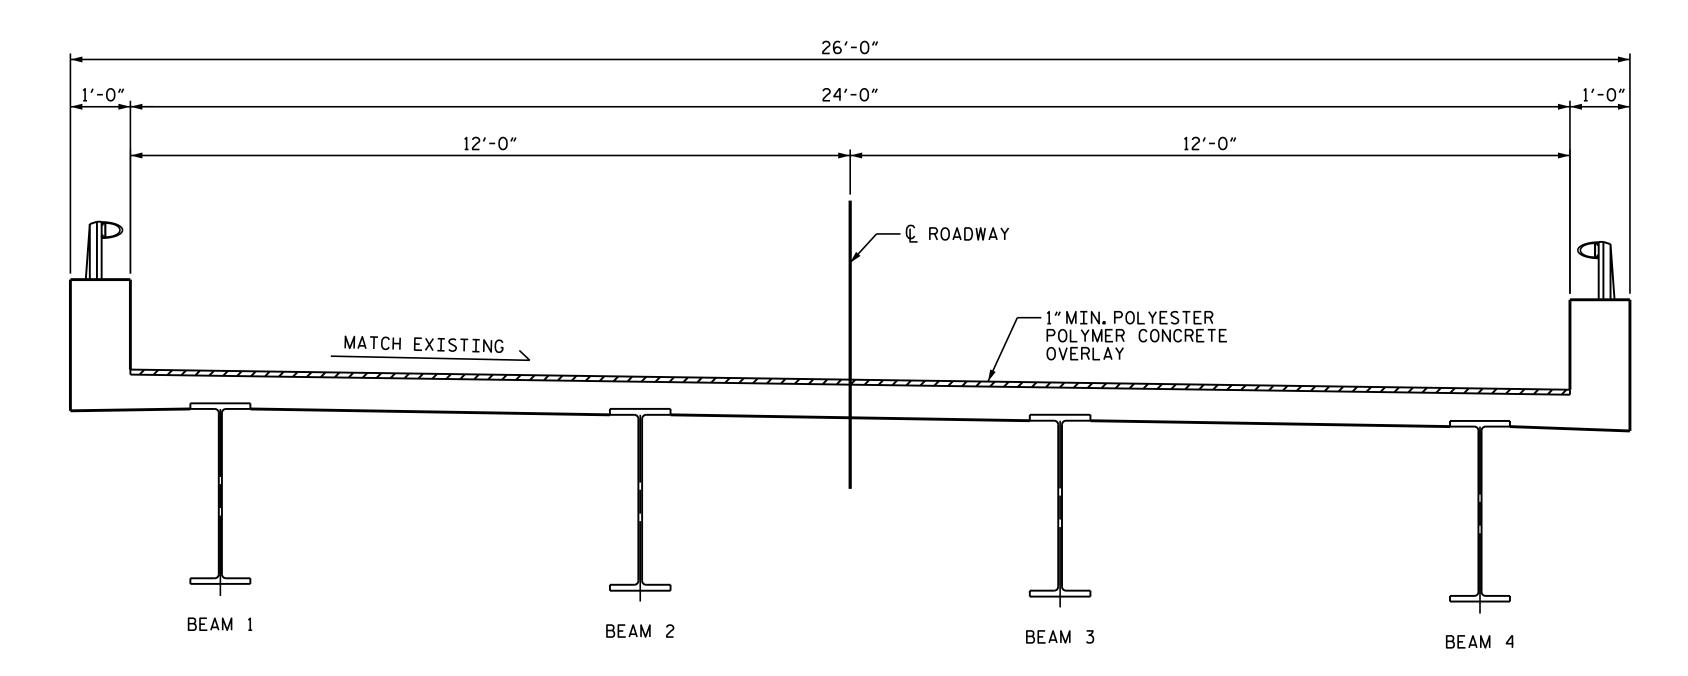

## PROPOSED APPROACH ROADWAY 1



PROPOSED TYPICAL SECTION



## PROPOSED APPROACH ROADWAY 2

| DRAWN BY :   | E.K.POPE     | DATE : <u>1/18</u> |
|--------------|--------------|--------------------|
| CHECKED BY : | N. A. PIERCE | DATE : <u>1/18</u> |
|              |              |                    |



STAGED PPC OVERLAY JOINT
(AS NEEDED)



DETAIL FOR POLYESTER POLYMER CONCRETE OVERLAY

PROJECT NO. I-5825

MECKLENBURG COUNTY

BRIDGE NO. 215

SHEET 2 OF 2

SEAL OSTATS SEAL OSTATS AS A STITUTE OF THE PROPERTY OF THE PR

TYPICAL SECTION AND PPC OVERLAY DETAILS

SHEET NO

S-18

TOTAL SHEETS

DATE:

STATE OF NORTH CAROLINA
DEPARTMENT OF TRANSPORTATION

DocuSigned by:

Nicholas Pierce 3/2/2018

15110B434D0B485...

REVISIONS

DOCUMENT NOT CONSIDERED No. BY: DATE: No. BY:

FINAL UNLESS ALL

SIGNATURES COMPLETED 2

02-MAR-2