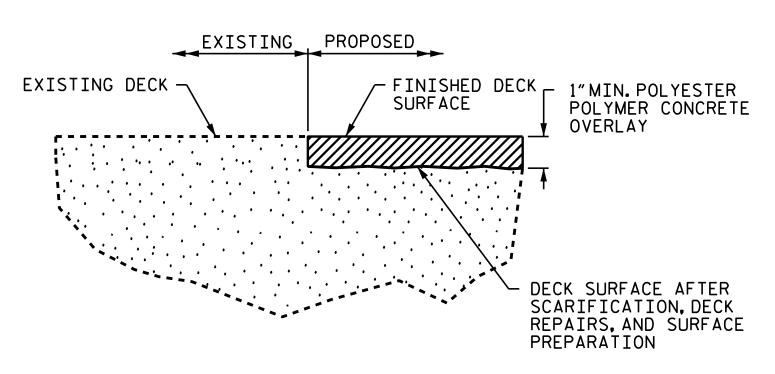

STAGED PPC OVERLAY JOINT
(AS NEEDED)

DETAIL FOR POLYESTER POLYMER CONCRETE OVERLAY

PROJECT NO. I-5825

MECKLENBURG COUNTY

BRIDGE NO. 215

SHEET 2 OF 2

SEAL OSTATS SEAL OSTATS AS A STITUTE OF THE PROPERTY OF THE PR