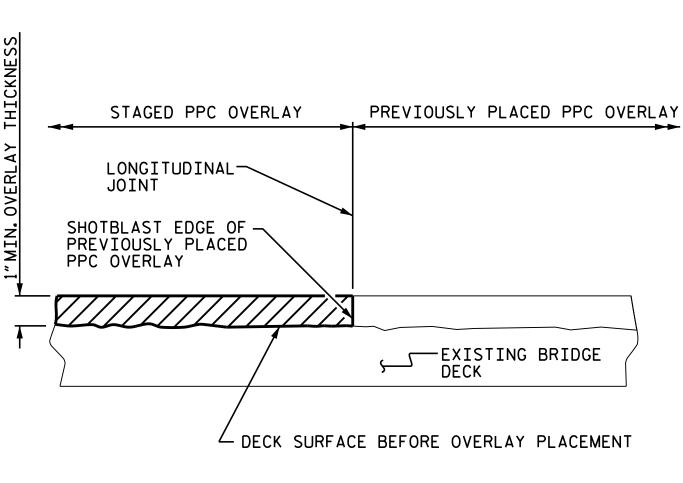

## STAGED PPC OVERLAY JOINT (AS NEEDED)

DETAIL FOR POLYESTER POLYMER CONCRETE OVERLAY

PROJECT NO. I-5825 MECKLENBURG COUNTY 207 BRIDGE NO.\_\_ SHEET 2 OF 2 STATE OF NORTH CAROLINA DEPARTMENT OF TRANSPORTATION RALEIGH TYPICAL SECTION AND PPC OVERLAY DETAILS Nicholas Pierce 3/2/2018