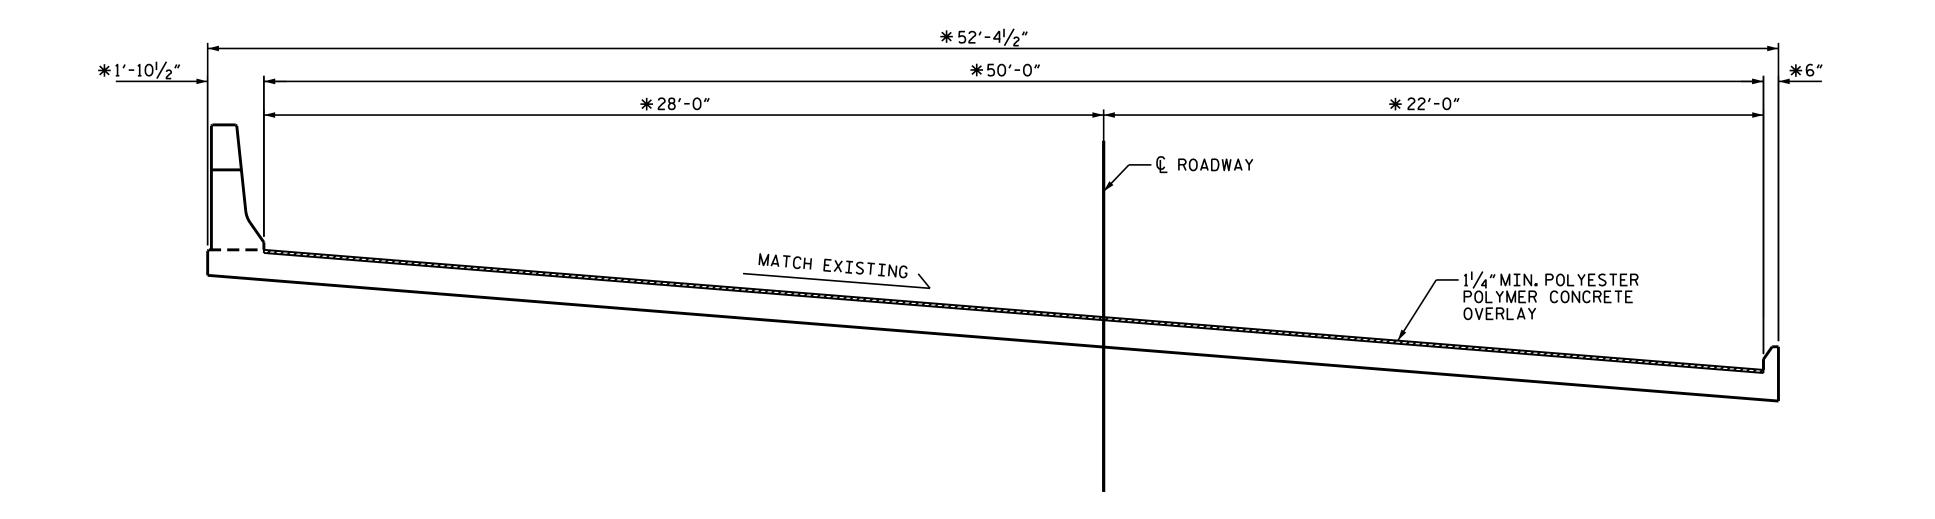

PROPOSED APPROACH SLABS

\* RADIAL DIMENSION



## PROPOSED TYPICAL SECTION \* RADIAL DIMENSION

\_\_ DATE : <u>12/17</u> \_\_ DATE : <u>1/18</u> E.K.POPE DRAWN BY : . A. SORSENGINH CHECKED BY :



## STAGED PPC OVERLAY JOINT (AS NEEDED)



DETAIL FOR POLYESTER POLYMER CONCRETE OVERLAY

PROJECT NO. I-5825 MECKLENBURG COUNTY 207 BRIDGE NO.\_\_ SHEET 2 OF 2 STATE OF NORTH CAROLINA DEPARTMENT OF TRANSPORTATION RALEIGH TYPICAL SECTION AND PPC OVERLAY DETAILS Nicholas Pierce 3/2/2018

SHEET NO.

S-6

TOTAL SHEETS 31

SEAL 037479

REVISIONS DATE: NO. BY: DATE: DOCUMENT NOT CONSIDERED 1
FINAL UNLESS ALL 1
SIGNATURES COMPLETED 2