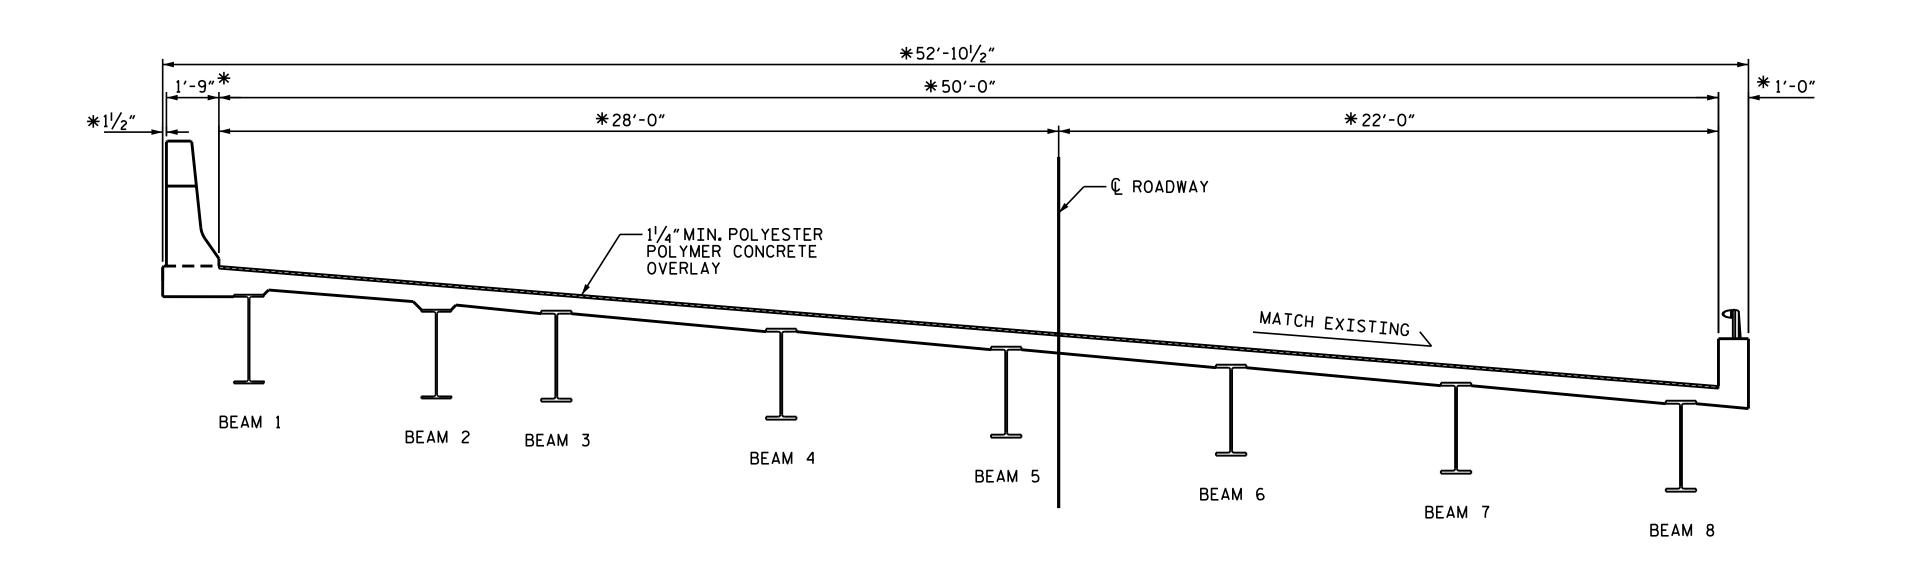

## PROPOSED TYPICAL SECTION \* RADIAL DIMENSION

\_\_ DATE : <u>12/17</u> \_\_ DATE : <u>1/18</u> E.K.POPE DRAWN BY : . A. SORSENGINH CHECKED BY :