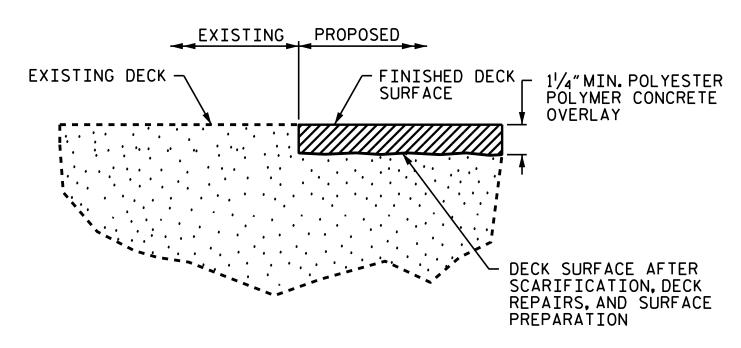

## STAGED PPC OVERLAY JOINT (AS NEEDED)

DETAIL FOR POLYESTER POLYMER CONCRETE OVERLAY

PROJECT NO. I-5825 MECKLENBURG COUNTY 207 BRIDGE NO.\_\_ SHEET 2 OF 2 STATE OF NORTH CAROLINA DEPARTMENT OF TRANSPORTATION RALEIGH TYPICAL SECTION AND PPC OVERLAY DETAILS Nicholas Pierce 3/2/2018