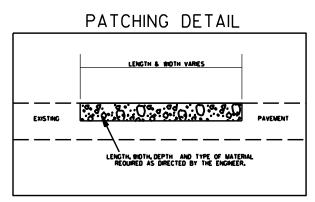

| PAVEMENT SCHEDULE |                                                                                                                     |  |  |  |
|-------------------|---------------------------------------------------------------------------------------------------------------------|--|--|--|
| A1                | APPROX. 10" PCC SLAB REPAIR                                                                                         |  |  |  |
| B1                | PROP. APPROX. 5/8" ULTRATHIN HOT MIX ASPHALT COURSE,<br>AT AN AVERAGE RATE OF 70 LBS. PER SQ. YD.                   |  |  |  |
| C1                | PROP. APPROX. 2.0" ASPHALT CONCRETE SURFACE COURSE, TYPE S9.5D,<br>AT AN AVERAGE RATE OF 224 LBS. PER SQ. YD.       |  |  |  |
| C2                | PROP. APPROX. 1.5" ASPHALT CONCRETE SURFACE COURSE, TYPE S9.5D,<br>AT AN AVERAGE RATE OF 168 LBS. PER SQ. YD.       |  |  |  |
| СЗ                | PROP. APPROX. 2.5" ASPHALT CONCRETE INTERMEDIATE COURSE,<br>TYPE I19.0C, AT AN AVERAGE RATE OF 285 LBS. PER SQ. YD. |  |  |  |
| C4                | PROP. APPROX. 3.0" ASPHALT CONCRETE BASE COURSE,<br>TYPE B25.0C, AT AN AVERAGE RATE OF 342 LBS. PER SQ. YD.         |  |  |  |
| C5                | PROP. APPROX. 4.0" ASPHALT CONCRETE BASE COURSE,<br>TYPE B25.0C, AT AN AVERAGE RATE OF 456 LBS. PER SQ. YD.         |  |  |  |
| М                 | MILLED RUMBLE STRIPS                                                                                                |  |  |  |
| Т                 | SHOULDER RECONSTRUCTION                                                                                             |  |  |  |
| V1                | MILLING 1.5" DEPTH                                                                                                  |  |  |  |
| V2                | MILLING, 2.0" DEPTH                                                                                                 |  |  |  |
| V3                | MILLING, 4.0" DEPTH                                                                                                 |  |  |  |
| V4                | MILLING, 2.5" DEPTH, BELOW ALL OVERHEAD BRIDGES                                                                     |  |  |  |
| Z                 | REMOVE AND REPLACE 2'-6" CONCRETE CURB & GUTTER                                                                     |  |  |  |