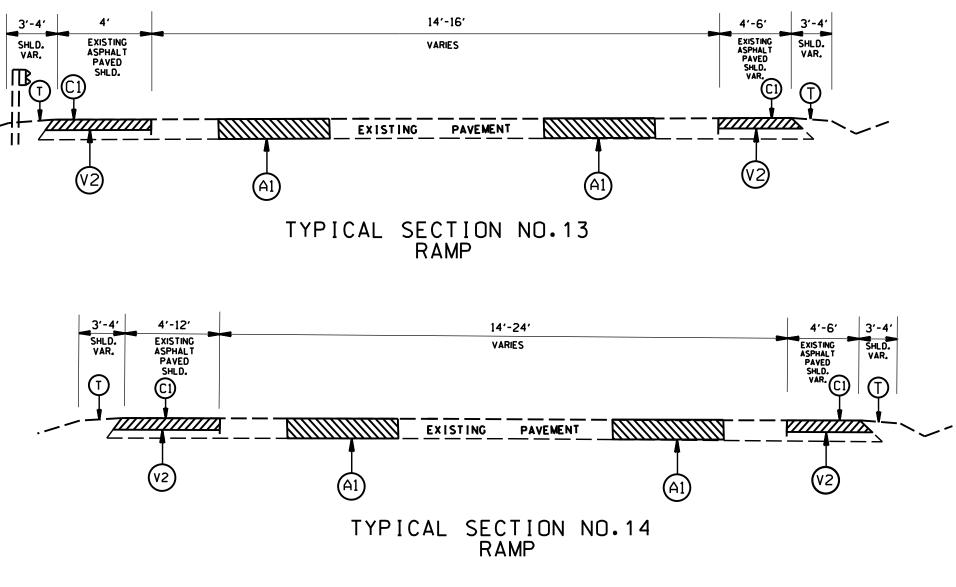

| PAVEMENT SCHEDULE |                                                                                                                     |  |  |  |
|-------------------|---------------------------------------------------------------------------------------------------------------------|--|--|--|
| A1                | APPROX. 10" PCC SLAB REPAIR                                                                                         |  |  |  |
| B1                | PROP. APPROX. 5/8" ULTRATHIN HOT MIX ASPHALT COURSE,<br>AT AN AVERAGE RATE OF 70 LBS. PER SQ. YD.                   |  |  |  |
| C1                | PROP. APPROX. 2.0" ASPHALT CONCRETE SURFACE COURSE, TYPE S9.5D,<br>AT AN AVERAGE RATE OF 224 LBS. PER SQ. YD.       |  |  |  |
| C2                | PROP. APPROX. 1.5" ASPHALT CONCRETE SURFACE COURSE, TYPE S9.5D,<br>AT AN AVERAGE RATE OF 168 LBS. PER SQ. YD.       |  |  |  |
| СЗ                | PROP. APPROX. 2.5" ASPHALT CONCRETE INTERMEDIATE COURSE,<br>TYPE I19.0C, AT AN AVERAGE RATE OF 285 LBS. PER SQ. YD. |  |  |  |
| C4                | PROP. APPROX. 3.0" ASPHALT CONCRETE BASE COURSE,<br>TYPE B25.0C, AT AN AVERAGE RATE OF 342 LBS. PER SQ. YD.         |  |  |  |
| C5                | PROP. APPROX. 4.0" ASPHALT CONCRETE BASE COURSE,<br>TYPE B25.0C, AT AN AVERAGE RATE OF 456 LBS. PER SQ. YD.         |  |  |  |
| М                 | MILLED RUMBLE STRIPS                                                                                                |  |  |  |
| Т                 | SHOULDER RECONSTRUCTION                                                                                             |  |  |  |
| V1                | MILLING 1.5" DEPTH                                                                                                  |  |  |  |
| V2                | MILLING, 2.0" DEPTH                                                                                                 |  |  |  |
| V3                | MILLING, 4.0" DEPTH                                                                                                 |  |  |  |
| V4                | MILLING, 2.5" DEPTH, BELOW ALL OVERHEAD BRIDGES                                                                     |  |  |  |
| Z                 | REMOVE AND REPLACE 2'-6" CONCRETE CURB & GUTTER                                                                     |  |  |  |