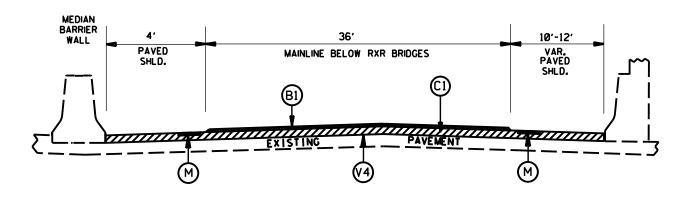

| PAVEMENT SCHEDULE |                                                                                                                     |
|-------------------|---------------------------------------------------------------------------------------------------------------------|
| A1                | APPROX. 10" PCC SLAB REPAIR                                                                                         |
| В1                | PROP. APPROX. 5/8" ULTRATHIN HOT MIX ASPHALT COURSE,<br>AT AN AVERAGE RATE OF 70 LBS. PER SQ. YD.                   |
| C1                | PROP. APPROX. 2.0" ASPHALT CONCRETE SURFACE COURSE, TYPE S9.5D, AT AN AVERAGE RATE OF 224 LBS. PER SQ. YD.          |
| C2                | PROP. APPROX. 1.5" ASPHALT CONCRETE SURFACE COURSE, TYPE S9.5D, AT AN AVERAGE RATE OF 168 LBS. PER SQ. YD.          |
| СЗ                | PROP. APPROX. 2.5" ASPHALT CONCRETE INTERMEDIATE COURSE,<br>TYPE I19.0C, AT AN AVERAGE RATE OF 285 LBS. PER SQ. YD. |
| C4                | PROP. APPROX. 3.0" ASPHALT CONCRETE BASE COURSE,<br>TYPE B25.0C, AT AN AVERAGE RATE OF 342 LBS. PER SQ. YD.         |
| C5                | PROP. APPROX. 4.0" ASPHALT CONCRETE BASE COURSE,<br>TYPE B25.0C, AT AN AVERAGE RATE OF 456 LBS. PER SQ. YD.         |
| М                 | MILLED RUMBLE STRIPS                                                                                                |
| Т                 | SHOULDER RECONSTRUCTION                                                                                             |
| V1                | MILLING 1.5" DEPTH                                                                                                  |
| V2                | MILLING, 2.0" DEPTH                                                                                                 |
| V3                | MILLING, 4.0" DEPTH                                                                                                 |
| V4                | MILLING, 2.5" DEPTH, BELOW ALL OVERHEAD BRIDGES                                                                     |
| Z                 | REMOVE AND REPLACE 2'-6" CONCRETE CURB & GUTTER                                                                     |