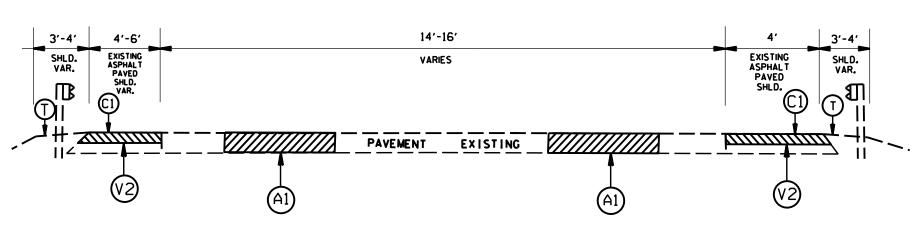

| PAVEMENT SCHEDULE |                                                                                                                     |
|-------------------|---------------------------------------------------------------------------------------------------------------------|
| A1                | APPROX. 10" PCC SLAB REPAIR                                                                                         |
| В1                | PROP. APPROX. 5/8" ULTRATHIN HOT MIX ASPHALT COURSE,<br>AT AN AVERAGE RATE OF 70 LBS. PER SQ. YD.                   |
| C1                | PROP. APPROX. 2.0" ASPHALT CONCRETE SURFACE COURSE, TYPE S9.5D, AT AN AVERAGE RATE OF 224 LBS. PER SQ. YD.          |
| C2                | PROP. APPROX. 1.5" ASPHALT CONCRETE SURFACE COURSE, TYPE S9.5D, AT AN AVERAGE RATE OF 168 LBS. PER SQ. YD.          |
| СЗ                | PROP. APPROX. 2.5" ASPHALT CONCRETE INTERMEDIATE COURSE,<br>TYPE I19.0C, AT AN AVERAGE RATE OF 285 LBS. PER SQ. YD. |
| C4                | PROP. APPROX. 3.0" ASPHALT CONCRETE BASE COURSE,<br>TYPE B25.0C, AT AN AVERAGE RATE OF 342 LBS. PER SQ. YD.         |
| C5                | PROP. APPROX. 4.0" ASPHALT CONCRETE BASE COURSE,<br>TYPE B25.0C, AT AN AVERAGE RATE OF 456 LBS. PER SQ. YD.         |
| М                 | MILLED RUMBLE STRIPS                                                                                                |
| Т                 | SHOULDER RECONSTRUCTION                                                                                             |
| V1                | MILLING 1.5" DEPTH                                                                                                  |
| V2                | MILLING, 2.0" DEPTH                                                                                                 |
| V3                | MILLING, 4.0" DEPTH                                                                                                 |
| V4                | MILLING, 2.5" DEPTH, BELOW ALL OVERHEAD BRIDGES                                                                     |
| Z                 | REMOVE AND REPLACE 2'-6" CONCRETE CURB & GUTTER                                                                     |