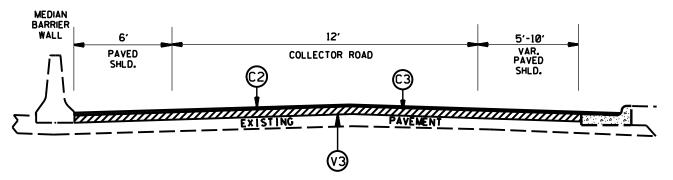

| PAVEMENT SCHEDULE |                                                                                                                     |
|-------------------|---------------------------------------------------------------------------------------------------------------------|
| A1                | APPROX. 10" PCC SLAB REPAIR                                                                                         |
| В1                | PROP. APPROX. 5/8" ULTRATHIN HOT MIX ASPHALT COURSE,<br>AT AN AVERAGE RATE OF 70 LBS. PER SQ. YD.                   |
| C1                | PROP. APPROX. 2.0" ASPHALT CONCRETE SURFACE COURSE, TYPE S9.5D, AT AN AVERAGE RATE OF 224 LBS. PER SQ. YD.          |
| C2                | PROP. APPROX. 1.5" ASPHALT CONCRETE SURFACE COURSE, TYPE S9.5D, AT AN AVERAGE RATE OF 168 LBS. PER SQ. YD.          |
| СЗ                | PROP. APPROX. 2.5" ASPHALT CONCRETE INTERMEDIATE COURSE,<br>TYPE I19.0C, AT AN AVERAGE RATE OF 285 LBS. PER SQ. YD. |
| C4                | PROP. APPROX. 3.0" ASPHALT CONCRETE BASE COURSE,<br>TYPE B25.0C, AT AN AVERAGE RATE OF 342 LBS. PER SQ. YD.         |
| C5                | PROP. APPROX. 4.0" ASPHALT CONCRETE BASE COURSE,<br>TYPE B25.0C, AT AN AVERAGE RATE OF 456 LBS. PER SQ. YD.         |
| М                 | MILLED RUMBLE STRIPS                                                                                                |
| Т                 | SHOULDER RECONSTRUCTION                                                                                             |
| V1                | MILLING 1.5" DEPTH                                                                                                  |
| V2                | MILLING, 2.0" DEPTH                                                                                                 |
| V3                | MILLING, 4.0" DEPTH                                                                                                 |
| V4                | MILLING, 2.5" DEPTH, BELOW ALL OVERHEAD BRIDGES                                                                     |
| Z                 | REMOVE AND REPLACE 2'-6" CONCRETE CURB & GUTTER                                                                     |