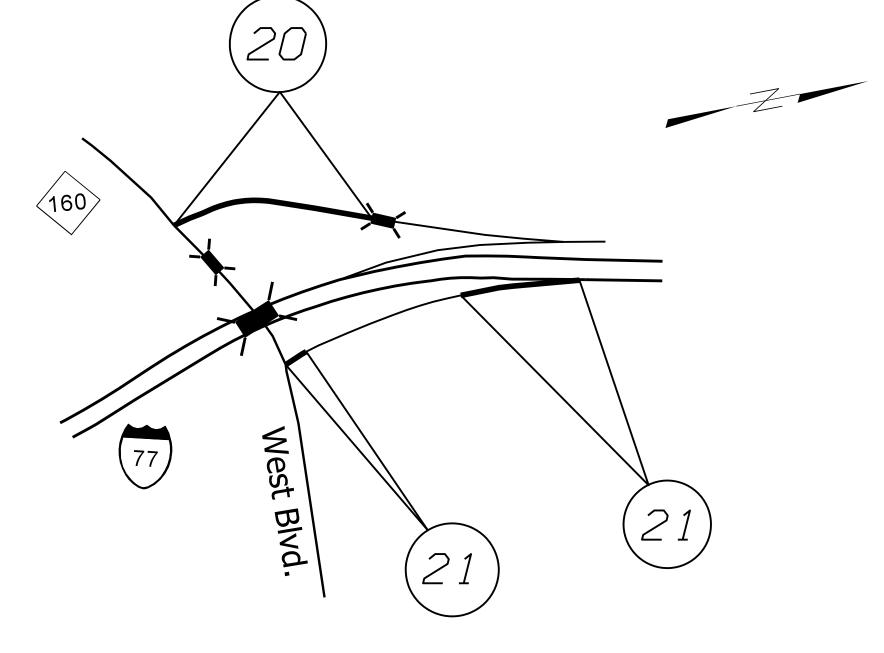

WORK AREA

#20 OFF RAMP TO WEST BLVD

#21 ON RAMP TO NB I-77

#21 ON RAMP TO NB I-77

## DESCRIPTION

FROM BRIDGE DECK TO WEST BLVD. REPAIR CONCRETE PAVEMENT AND ASPHALT SHOULDER SEE (TYPICAL #13, #14)

REPAIR CONCRETE PAVEMENT FROM ASPHALT JOINT FOR APPROX. 30 FEET UP RAMP (SEE TYPICAL #24)

PAVE 80 FEET PRIOR TO PHYSICAL GORE, BUILD UP PAVEMENT TO MATCH MAINLINE GRADE AND SUPER, (SEE TYPICAL #20)