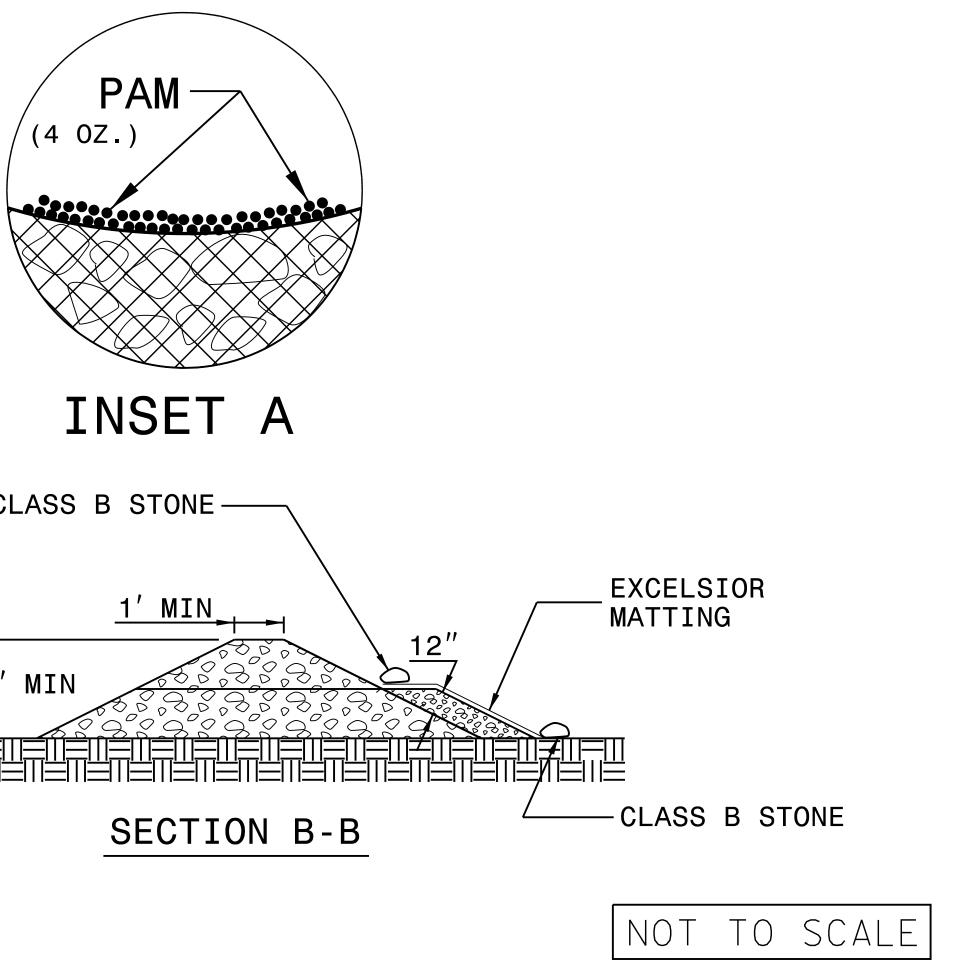

## NOTES:

INSTALL TEMPORARY ROCK SILT CHECK TYPE A IN ACCORDANCE WITH ROADWAY STANDARD DRAWING NO. 1633.01.

USE EXCELSIOR FOR MATTING MATERIAL AND ANCHOR MATTING SECTION AT TOP AND BOTTOM WITH CLASS B STONE.

PRIOR TO POLYACRYLAMIDE (PAM) APPLICATION, OBTAIN A SOIL SAMPLE FROM PROJECT LOCATION, AND FROM OFFSITE MATERIAL, AND ANALYZE FOR APPROPRIATE PAM FLOCCULANT TO BE APPLIED TO EACH ROCK SILT CHECK.

INITIALLY APPLY 4 OUNCES OF POLYACRYLAMIDE (PAM) TO TOP OF MATTING SECTION AND AFTER EVERY RAINFALL EVENT THAT EQUALS OR EXCEEDS 0.50 INCHES.