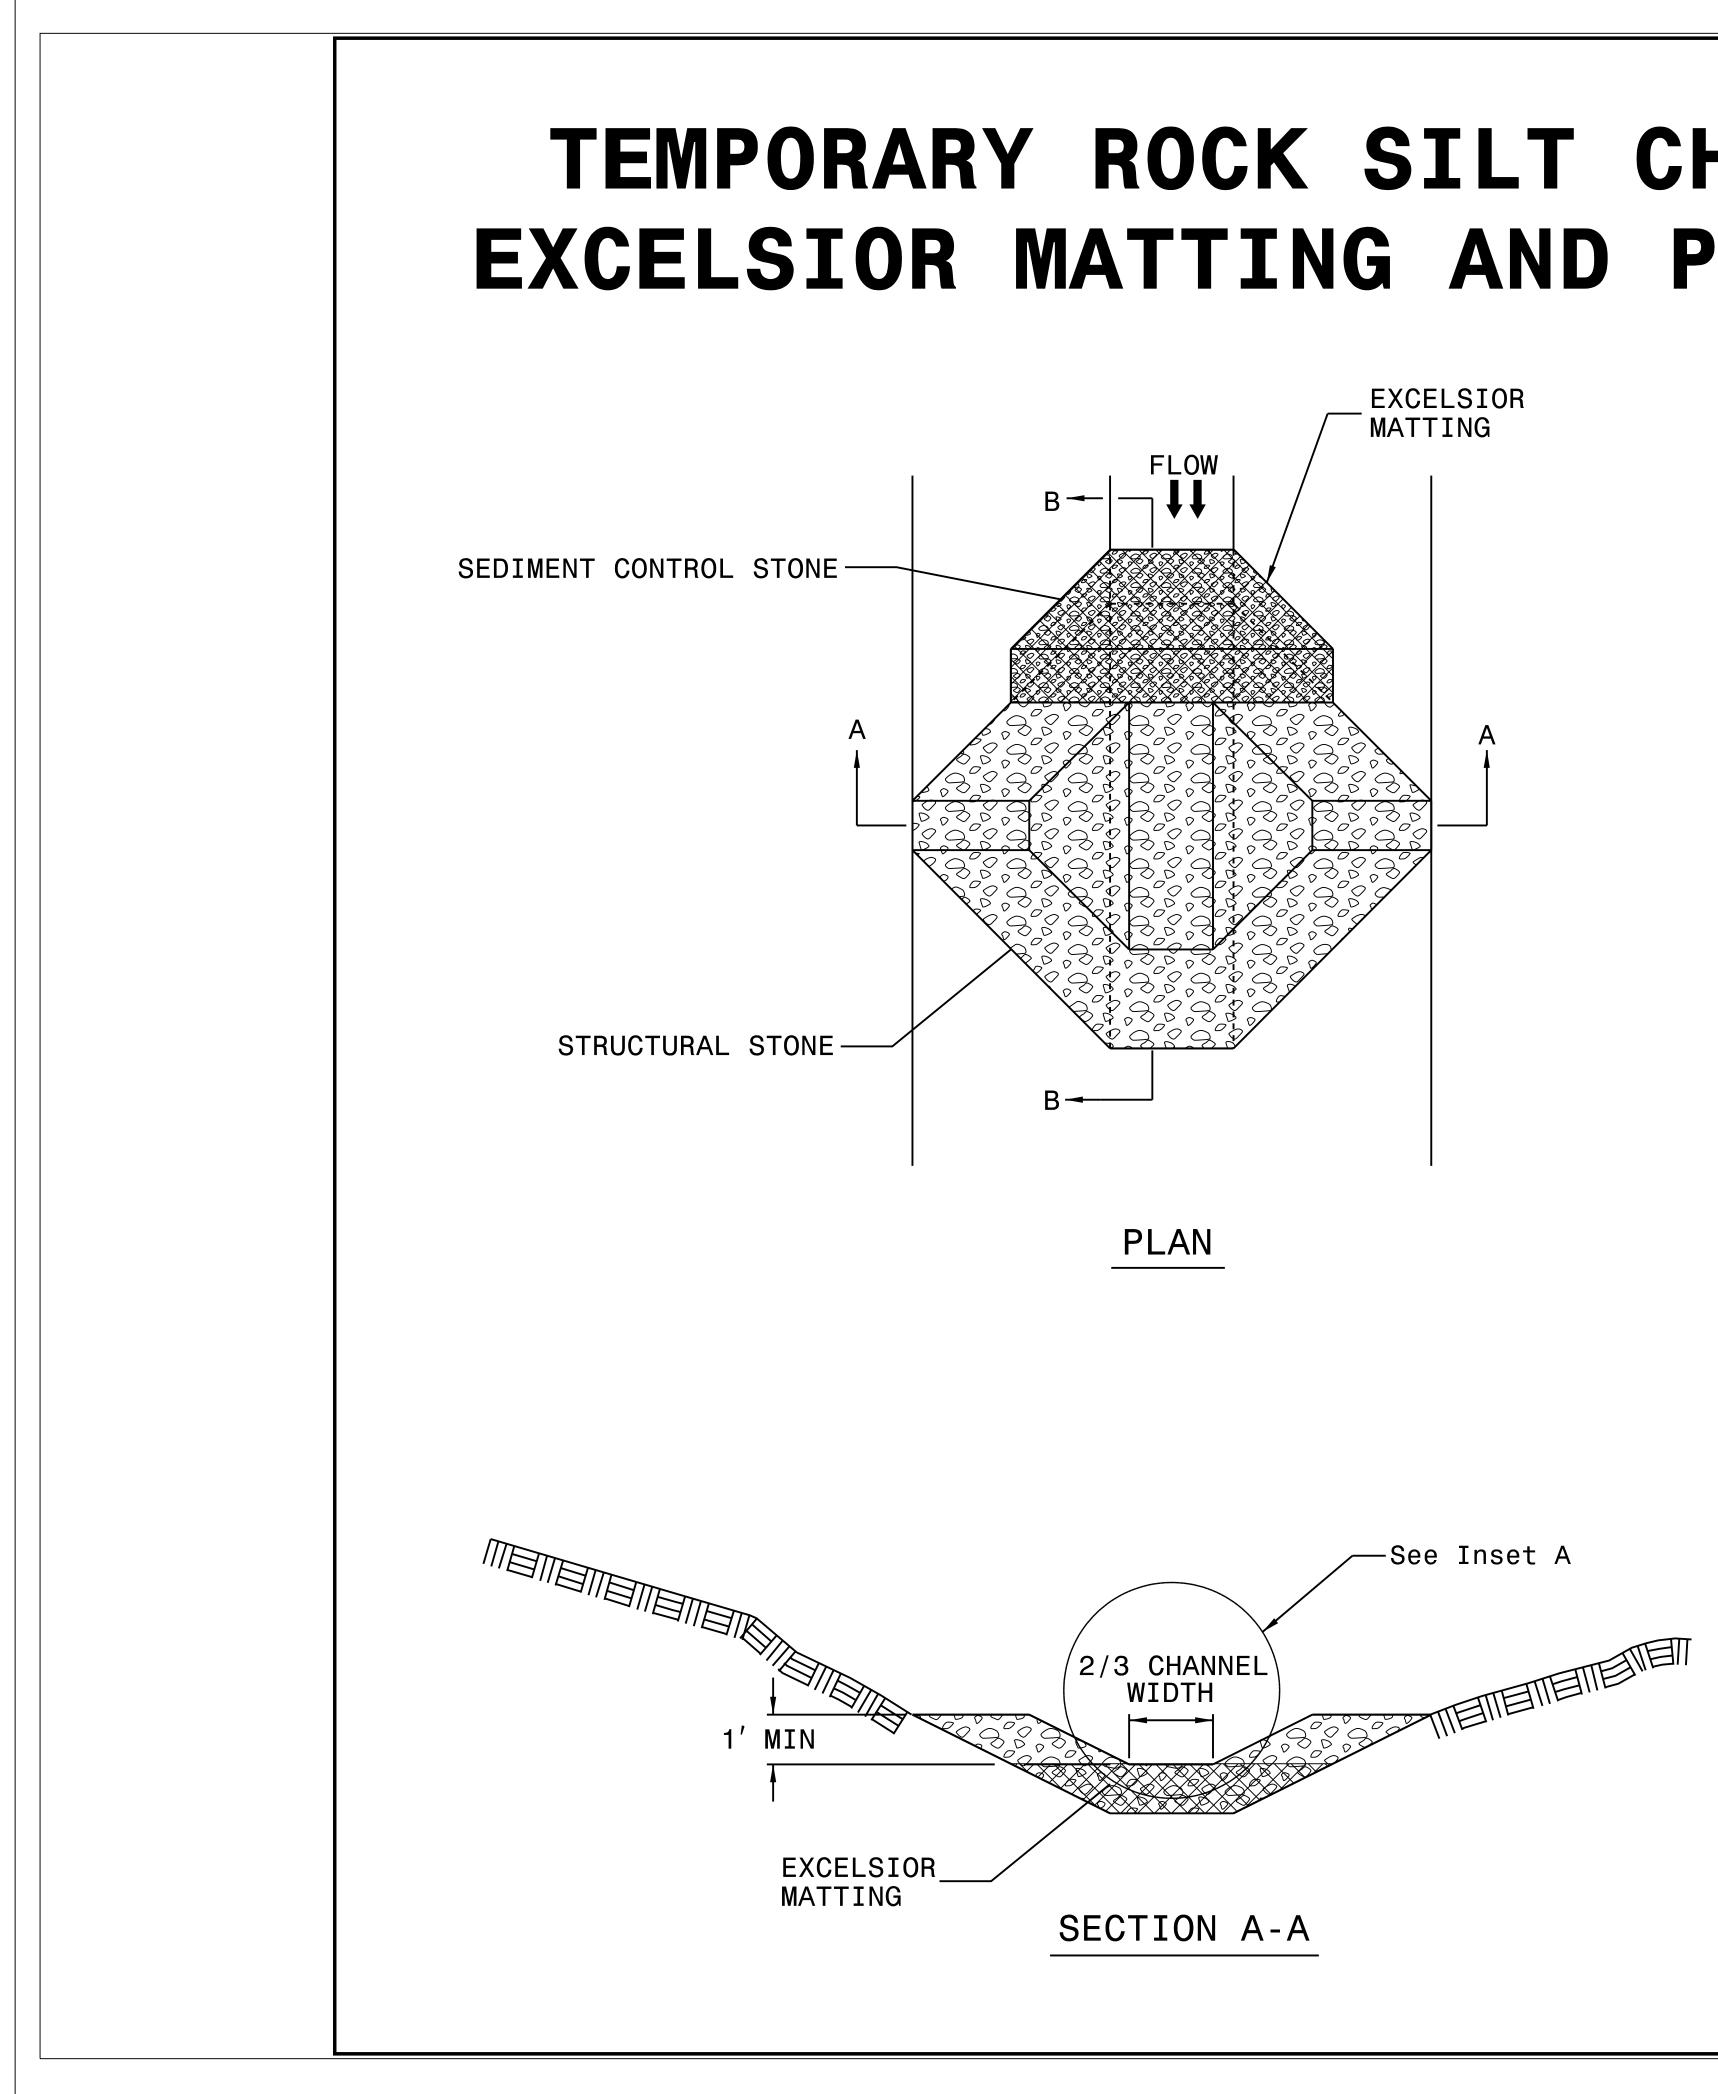

## TEMPORARY ROCK SILT CHECK TYPE 'A' WITH EXCELSIOR MATTING AND POLYACRYLAMIDE (PAM)

## NOTES:

INSTALL TEMPORARY ROCK SILT CHECK TYPE A IN ACCORDANCE WITH ROADWAY STANDARD DRAWING NO. 1633.01.

USE EXCELSIOR FOR MATTING MATERIAL AND ANCHOR MATTING SECTION AT TOP AND BOTTOM WITH CLASS B STONE.

PRIOR TO POLYACRYLAMIDE (PAM) APPLICATION, OBTAIN A SOIL SAMPLE FROM PROJECT LOCATION, AND FROM OFFSITE MATERIAL, AND ANALYZE FOR APPROPRIATE PAM FLOCCULANT TO BE APPLIED TO EACH ROCK SILT CHECK.

INITIALLY APPLY 4 OUNCES OF POLYACRYLAMIDE (PAM) TO TOP OF MATTING SECTION AND AFTER EVERY RAINFALL EVENT THAT EQUALS OR EXCEEDS 0.50 INCHES.