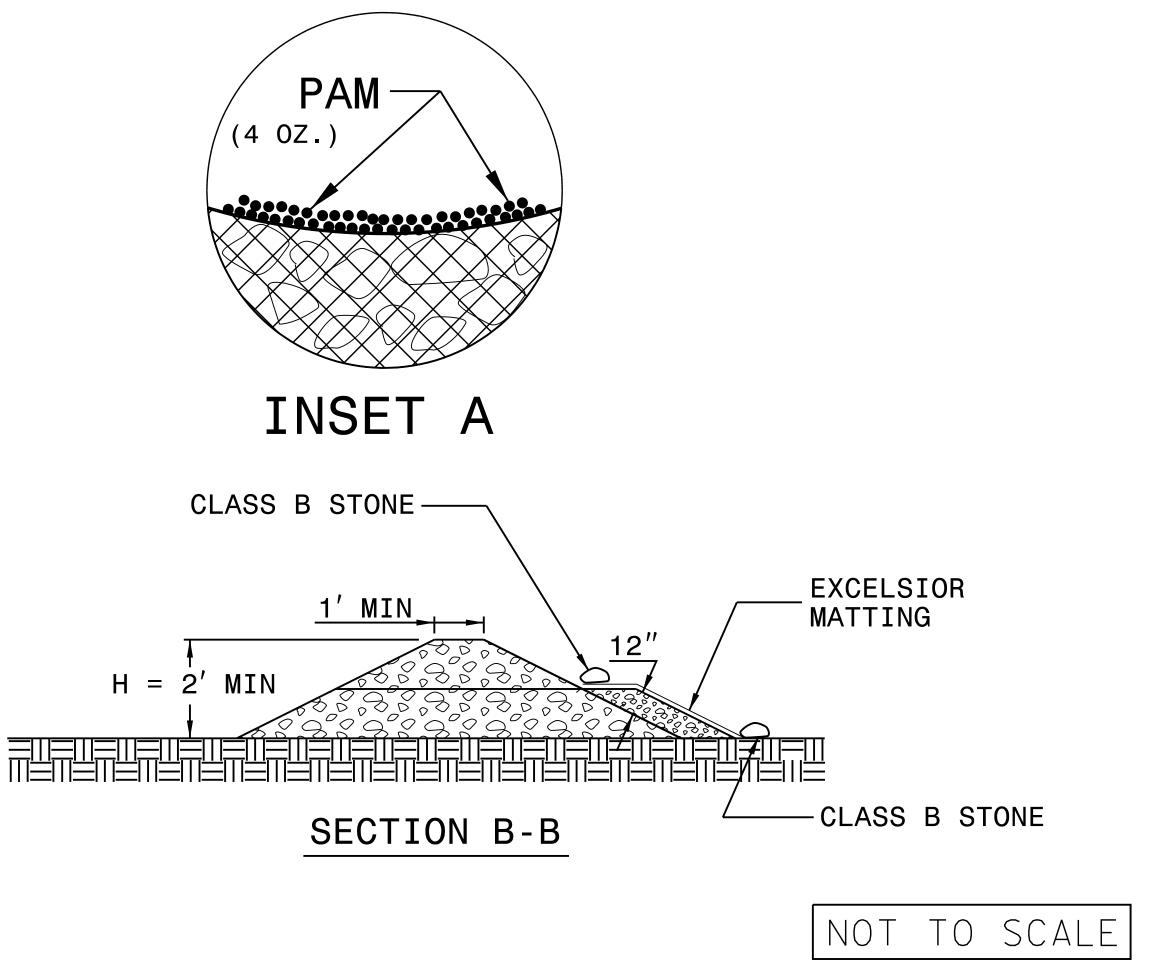

## NOTES:

INSTALL TEMPORARY ROCK SILT CHECK TYPE A IN ACCORDANCE WITH ROADWAY STANDARD DRAWING NO. 1633.01.

USE EXCELSIOR FOR MATTING MATERIAL AND ANCHOR MATTING SECTION AT TOP AND BOTTOM WITH CLASS B STONE.

PRIOR TO POLYACRYLAMIDE (PAM) APPLICATION, OBTAIN A SOIL SAMPLE FROM PROJECT LOCATION, AND FROM OFFSITE MATERIAL, AND ANALYZE FOR APPROPRIATE PAM FLOCCULANT TO BE APPLIED TO EACH ROCK SILT CHECK.

INITIALLY APPLY 4 OUNCES OF POLYACRYLAMIDE (PAM) TO TOP OF MATTING SECTION AND AFTER EVERY RAINFALL EVENT THAT EQUALS OR EXCEEDS 0.50 INCHES.