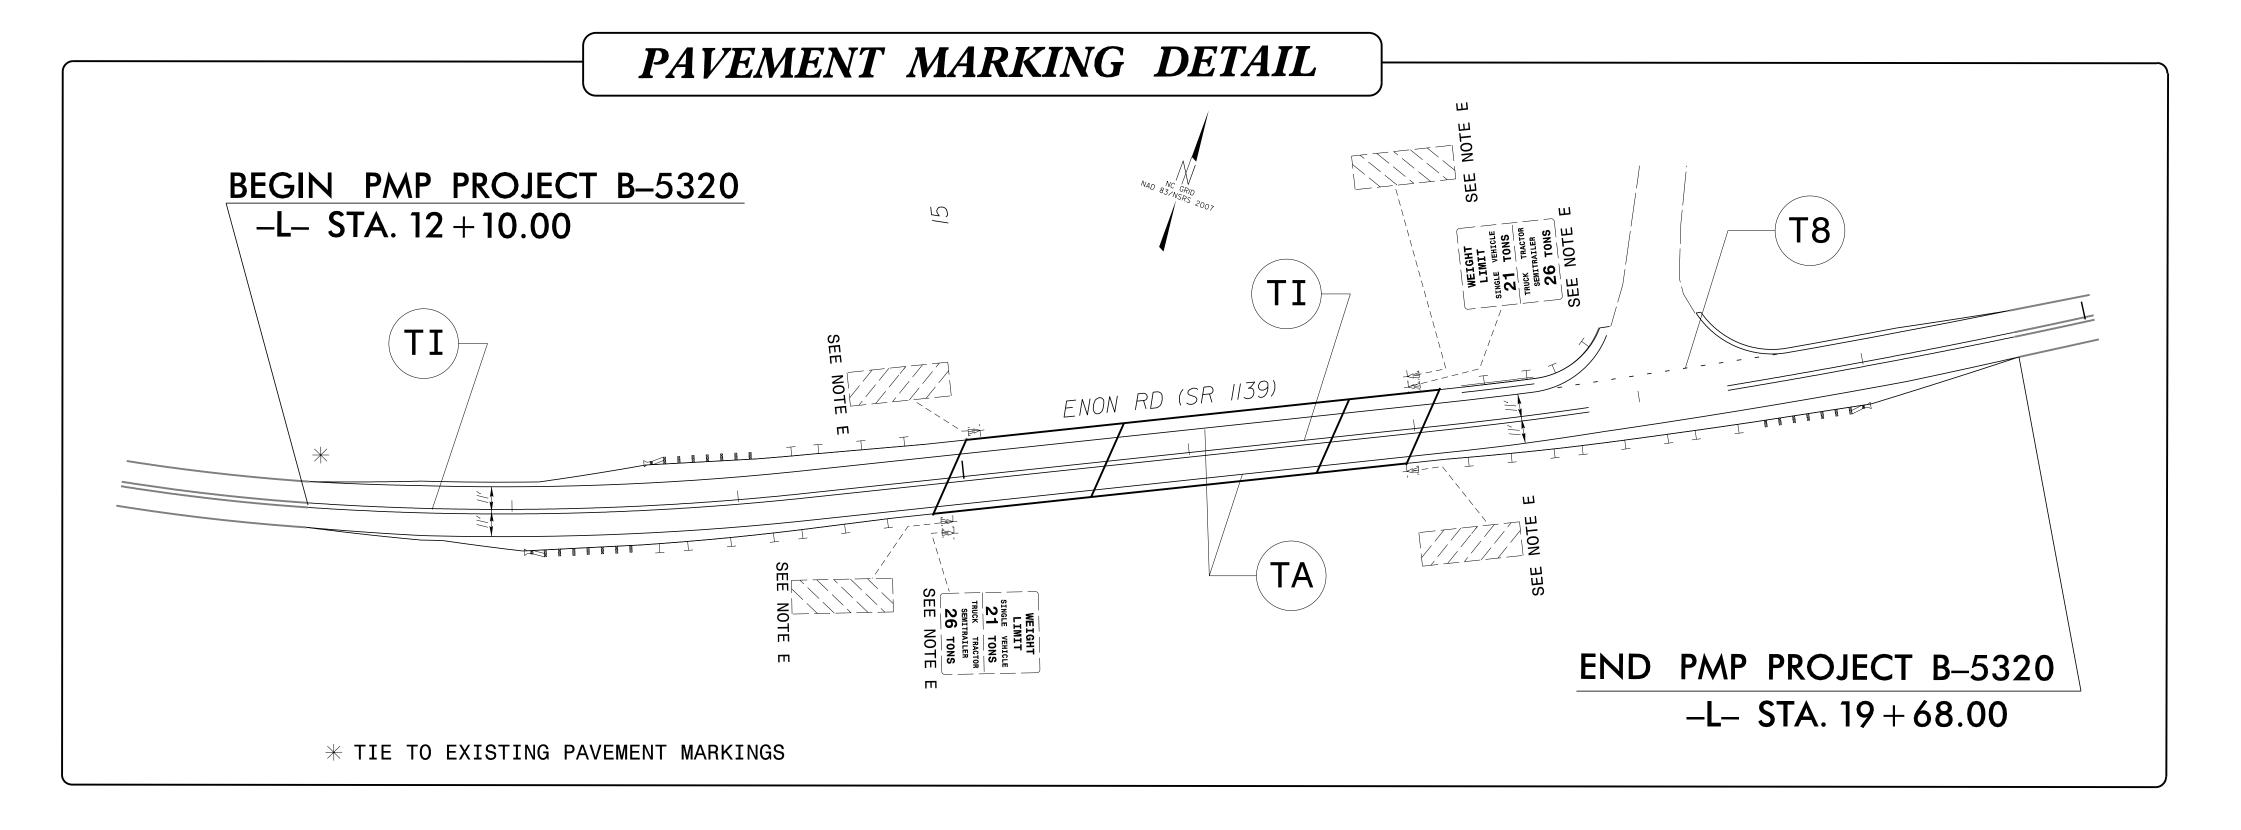

# PAVEMENT MARKING PLAN GRANVILLE COUNTY

LOCATION: REPLACE BRIDGE NO. 96 OVER THE TAR RIVER ON SR 1139 (ENON RD)

TIP NO. SHEET NO.

B-5320 PMP-1

APPROVED: Ayman Algudwah

F32AC5CAF965472...

DATE: 3/6/2018

SEAL 028387

### PAVEMENT MARKING SCHEDULE

SYMBOL DESCRIPTION

THERMOPLASTIC(4", 90 MILS)

TA WHITE EDGELINE

THERMOPLASTIC(4", 120 MILS)

T8 2FT.-6FT./SP WHITE MINISKIP
TI YELLOW DOUBLE CENTER

### GENERAL NOTES

THE FOLLOWING GENERAL NOTES APPLY AT ALL TIMES FOR THE DURATION OF THE CONSTRUCTION PROJECT, EXCEPT WHEN OTHERWISE NOTED IN THE PLAN, OR DIRECTED BY THE ENGINEER.

A) INSTALL PAVEMENT MARKINGS AND PAVEMENT MARKERS ON THE FINAL SURFACE AS FOLLOWS:

ROAD NAME MARKING MARKER
SR 1139 THERMOPLASTIC NONE
(ENON RD)

- B) TIE PROPOSED PAVEMENT MARKING LINES TO EXISTING PAVEMENT MARKING LINES.
- C) REMOVE/REPLACE ANY CONFLICTING/DAMAGED PAVEMENT MARKINGS AND MARKERS.
- D) PASSING ZONES WILL BE DETERMINED IN THE FIELD AND MUST BE APPROVED BY THE ENGINEER.
- E) DISPOSAL OF SIGN SYSTEM, U-CHANNEL.