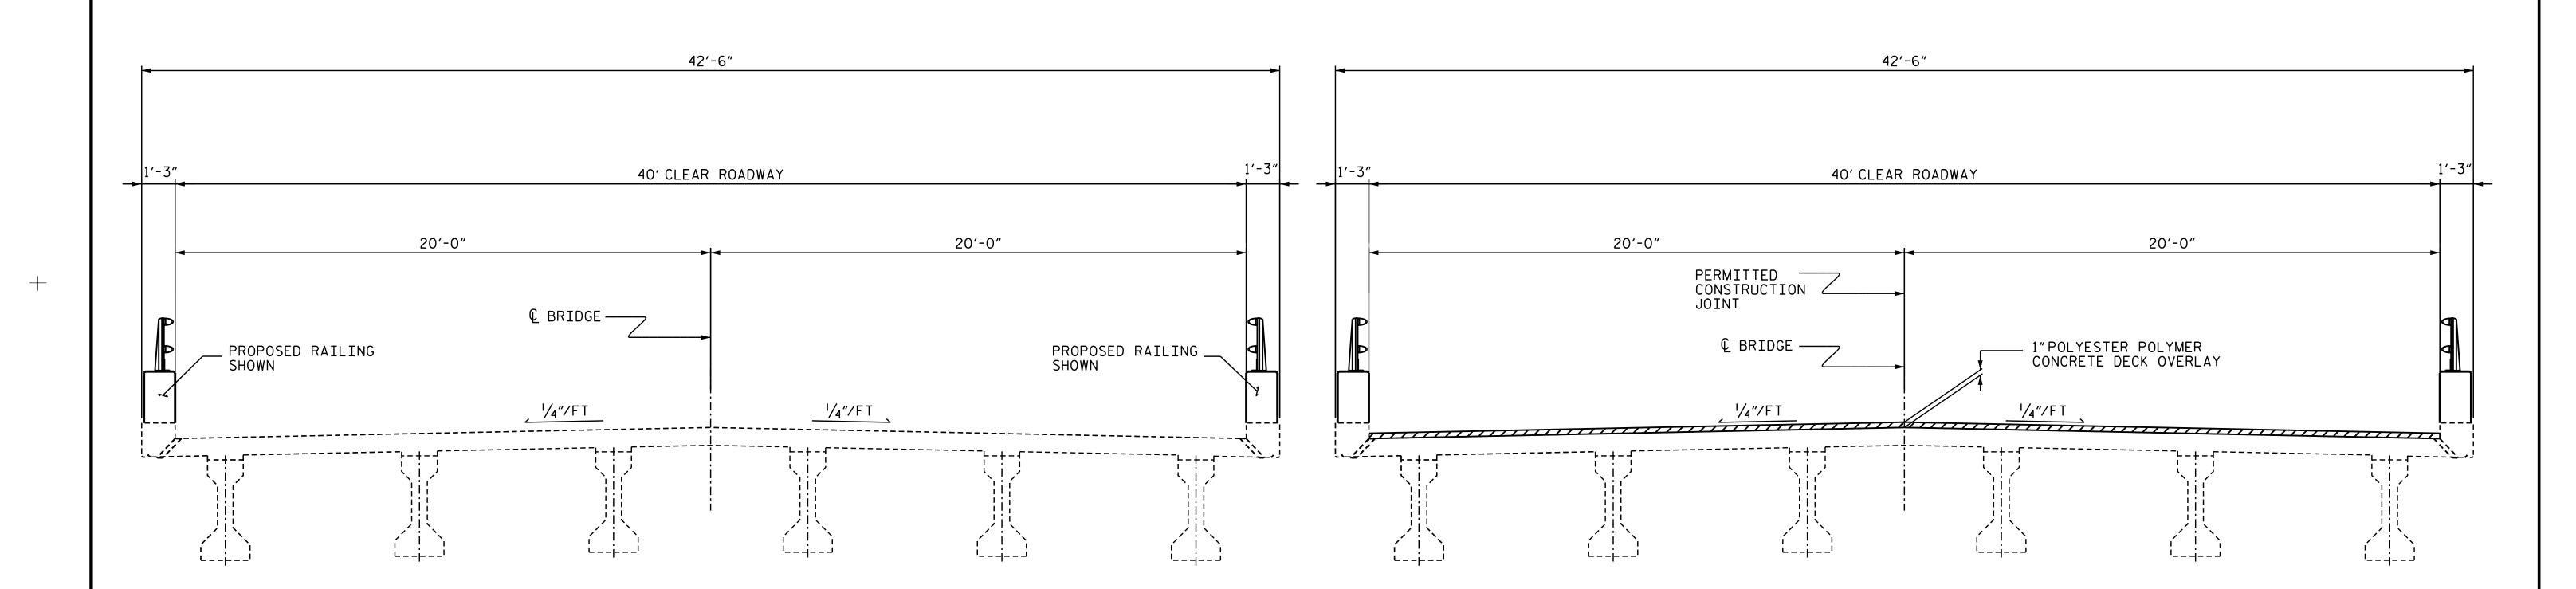

## TYPICAL SECTION

(EXISTING SPANS 29 - 65)
(NOTE: NUMBER OF GIRDERS AND SPACING DIFFERENT THROUGHOUT)

## TYPICAL SECTION

(PROPOSED SPANS 29 - 65)
(NOTE: NUMBER OF GIRDERS AND SPACING DIFFERENT THROUGHOUT)

NOTES:

ONLY LONGITUDINAL CONSTRUCTION JOINTS SHALL BE ALLOWED IN THE PPC OVERLAY AND ONLY AT THE PERMITTED LOCATION SHOWN.