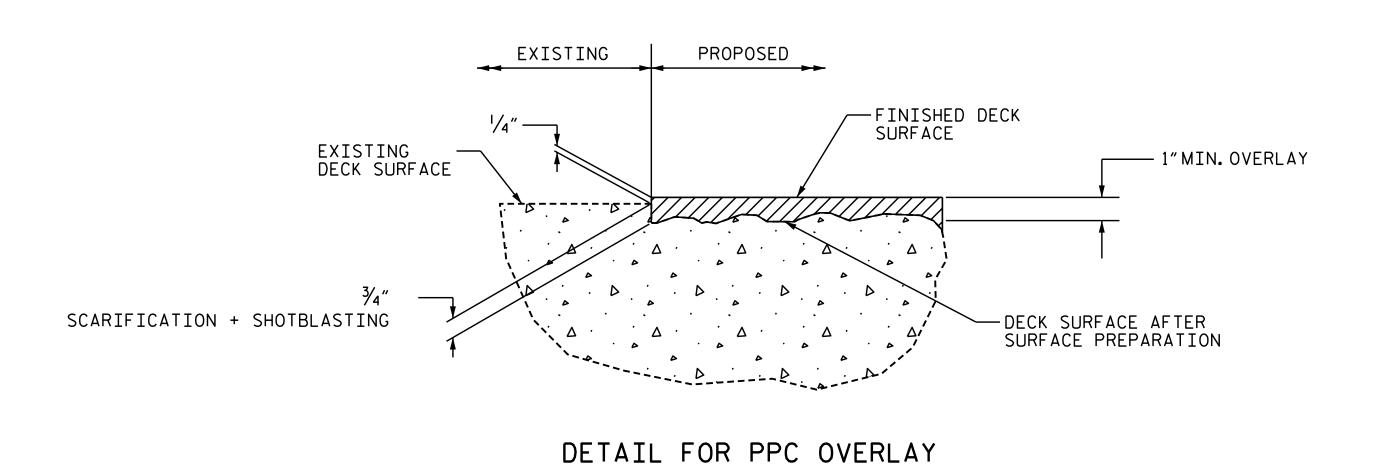

## TYPICAL SECTION

(PROPOSED SPANS 29 - 65)
(NOTE: NUMBER OF GIRDERS AND SPACING DIFFERENT THROUGHOUT)

NOTES:

ONLY LONGITUDINAL CONSTRUCTION JOINTS SHALL BE ALLOWED IN THE PPC OVERLAY AND ONLY AT THE PERMITTED LOCATION SHOWN.