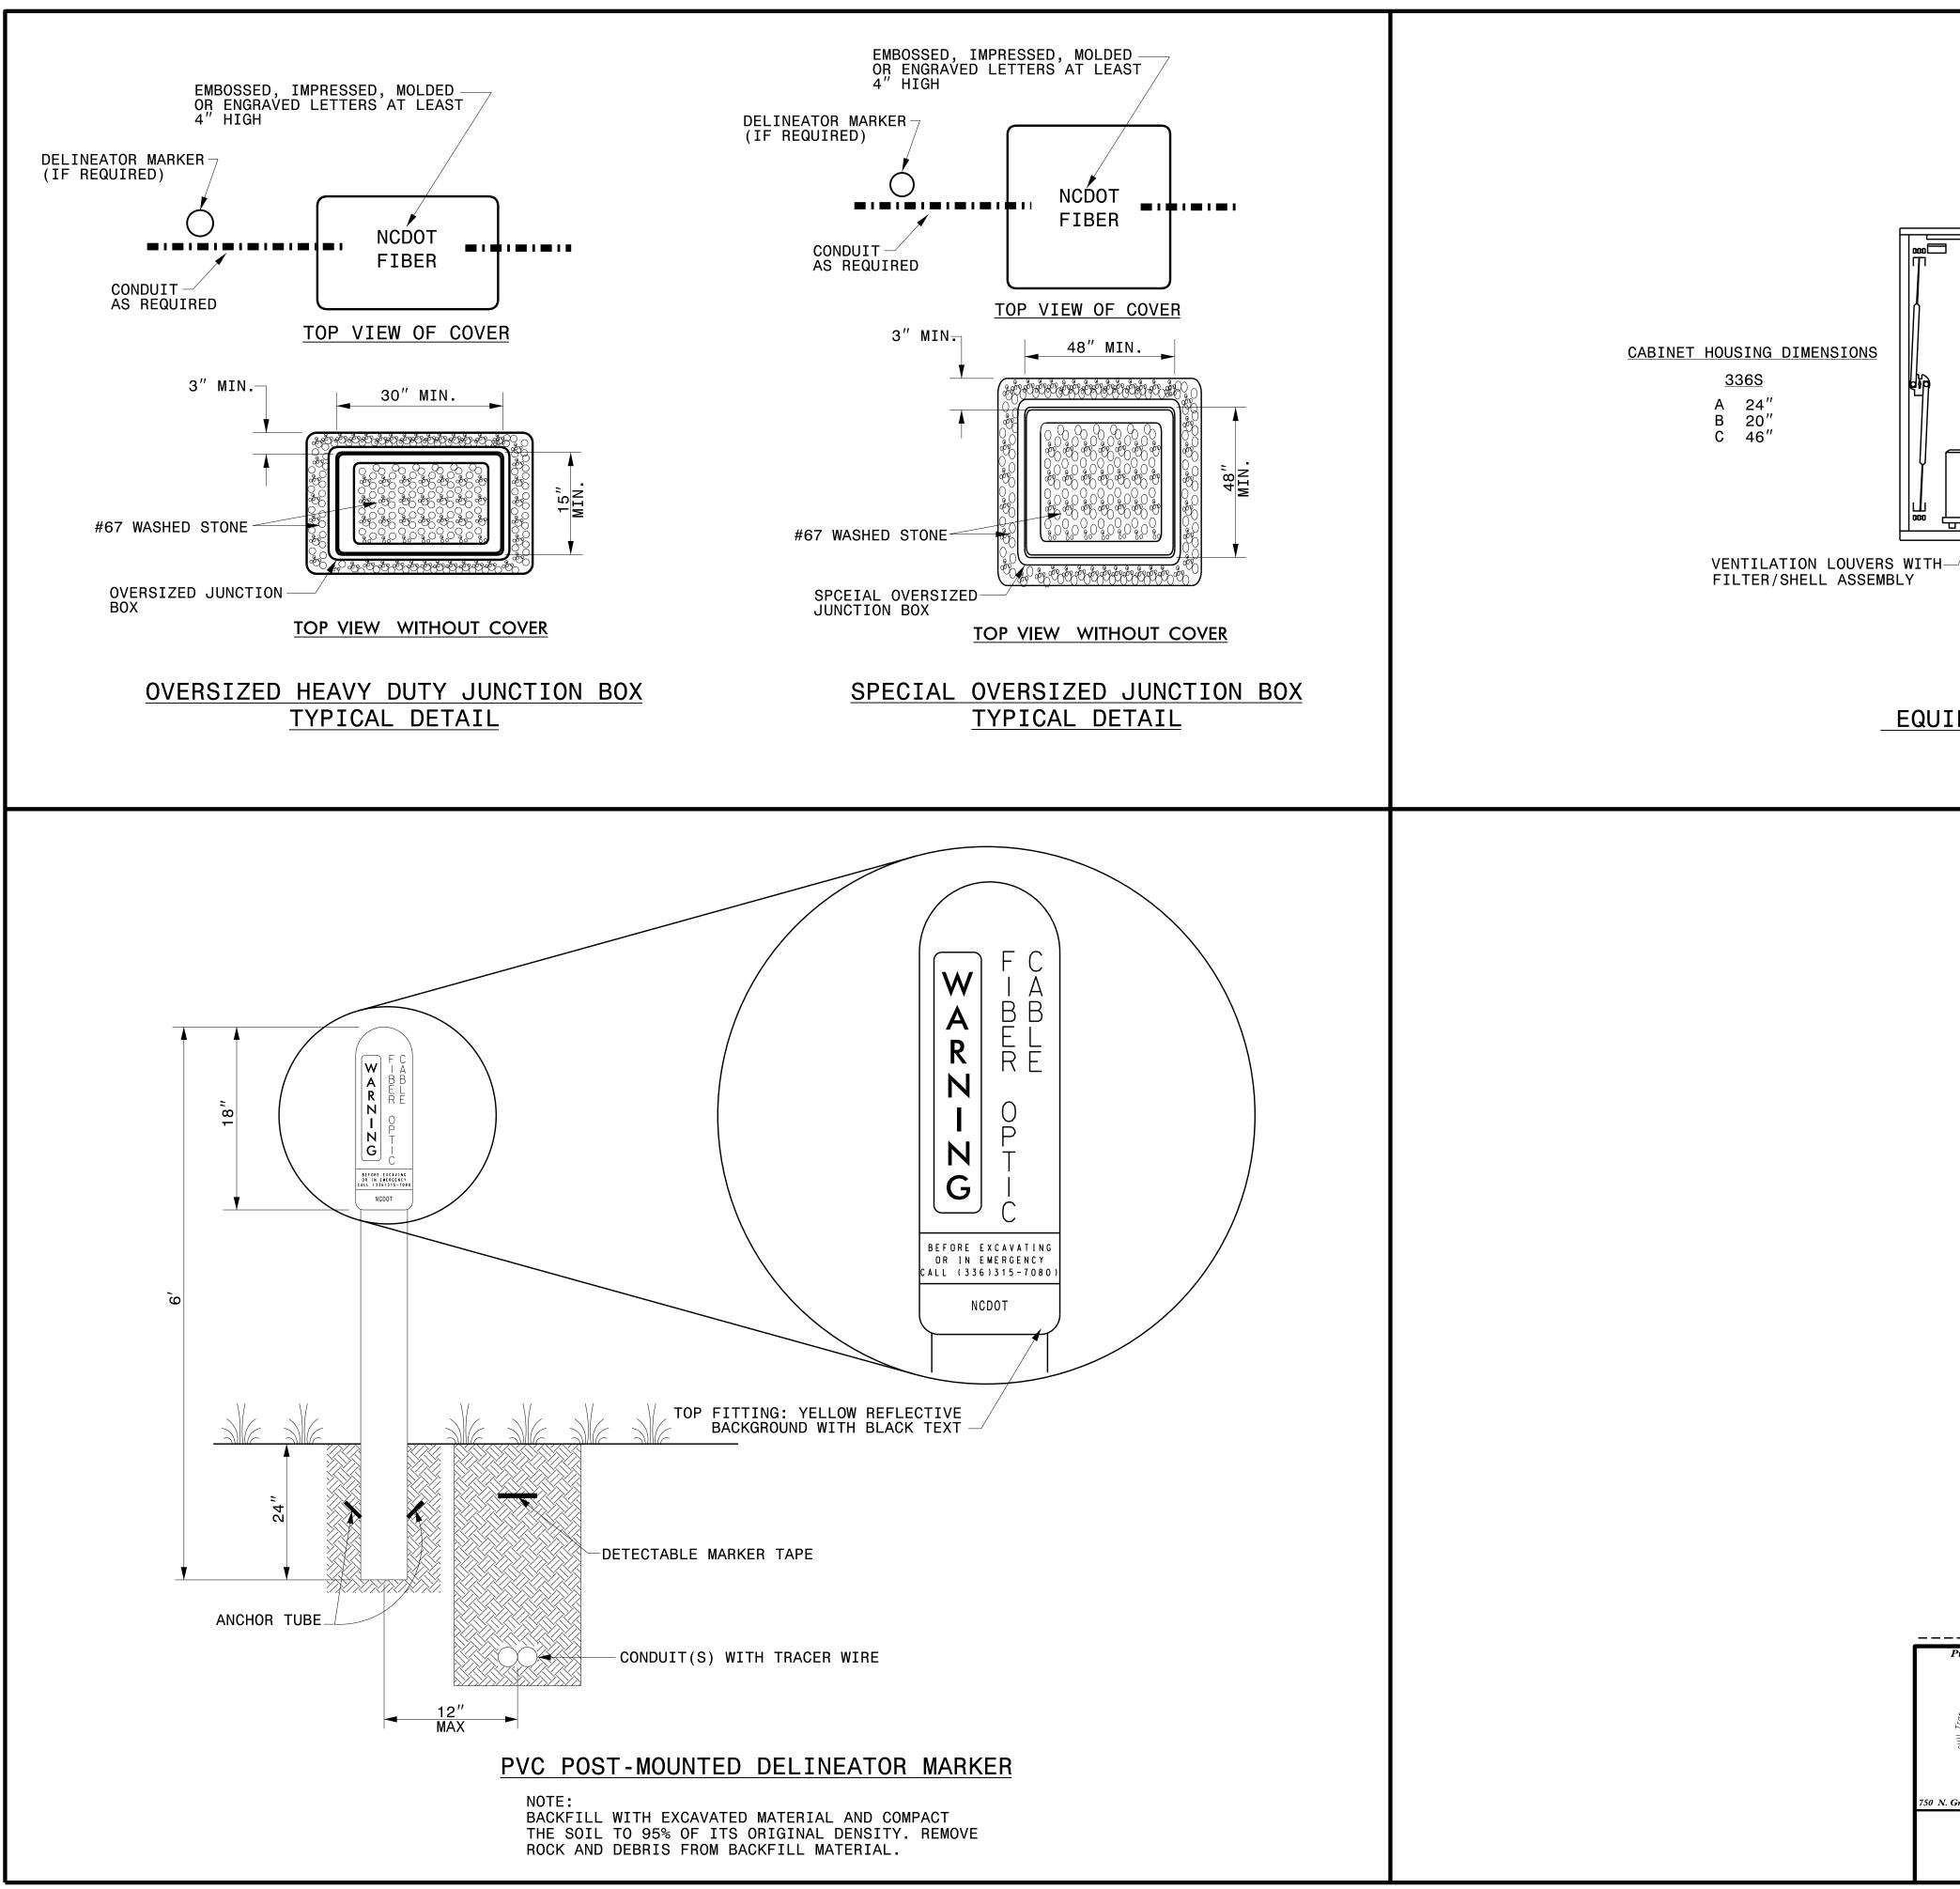

•

|                              |                                                                                                                             | PROJECT REFERENCE NO.                                                  | SHEET NO.           |
|------------------------------|-----------------------------------------------------------------------------------------------------------------------------|------------------------------------------------------------------------|---------------------|
|                              |                                                                                                                             | <u>U-2525C</u>                                                         | _ <u>IIS-3</u> _    |
|                              |